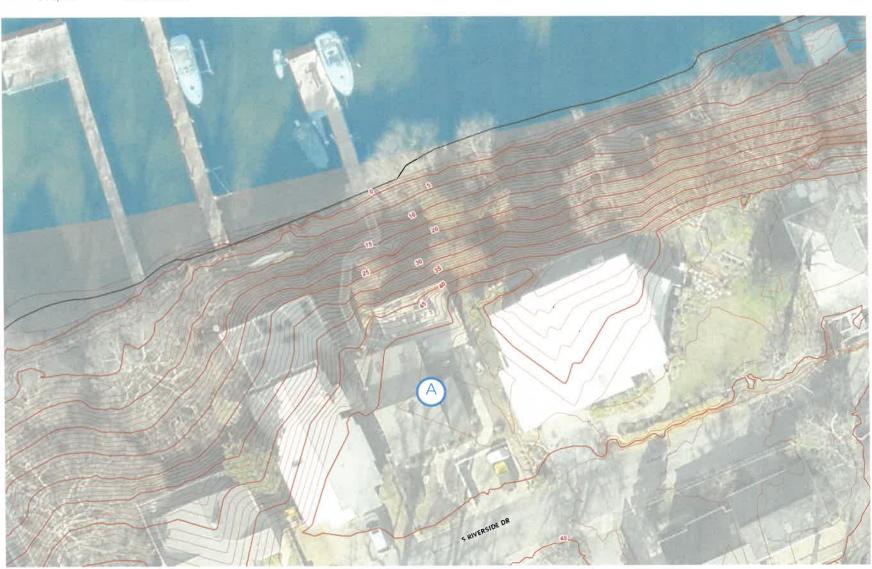

Our lot measures approximately 122 linear feet in depth and is only 50' in front width, making the lot much longer than wide, and shaped as a traditional rectangle. We are proposing to accommodate a pier extension that will be within the same orientation of the existing pier but extended further channelward to allow for better depths.

To Whom It May Concern:

The proposed use of the existing project is residential.

The site is primarily made up of invasive ground cover that are currently on steep slopes. The existing total property area is 6,100 S.F. of which only 1,731 S.F. consists of lot coverage, making the lot 72% covered in vegetation. None of the property will be disturbed during the installation of the proposed pier.