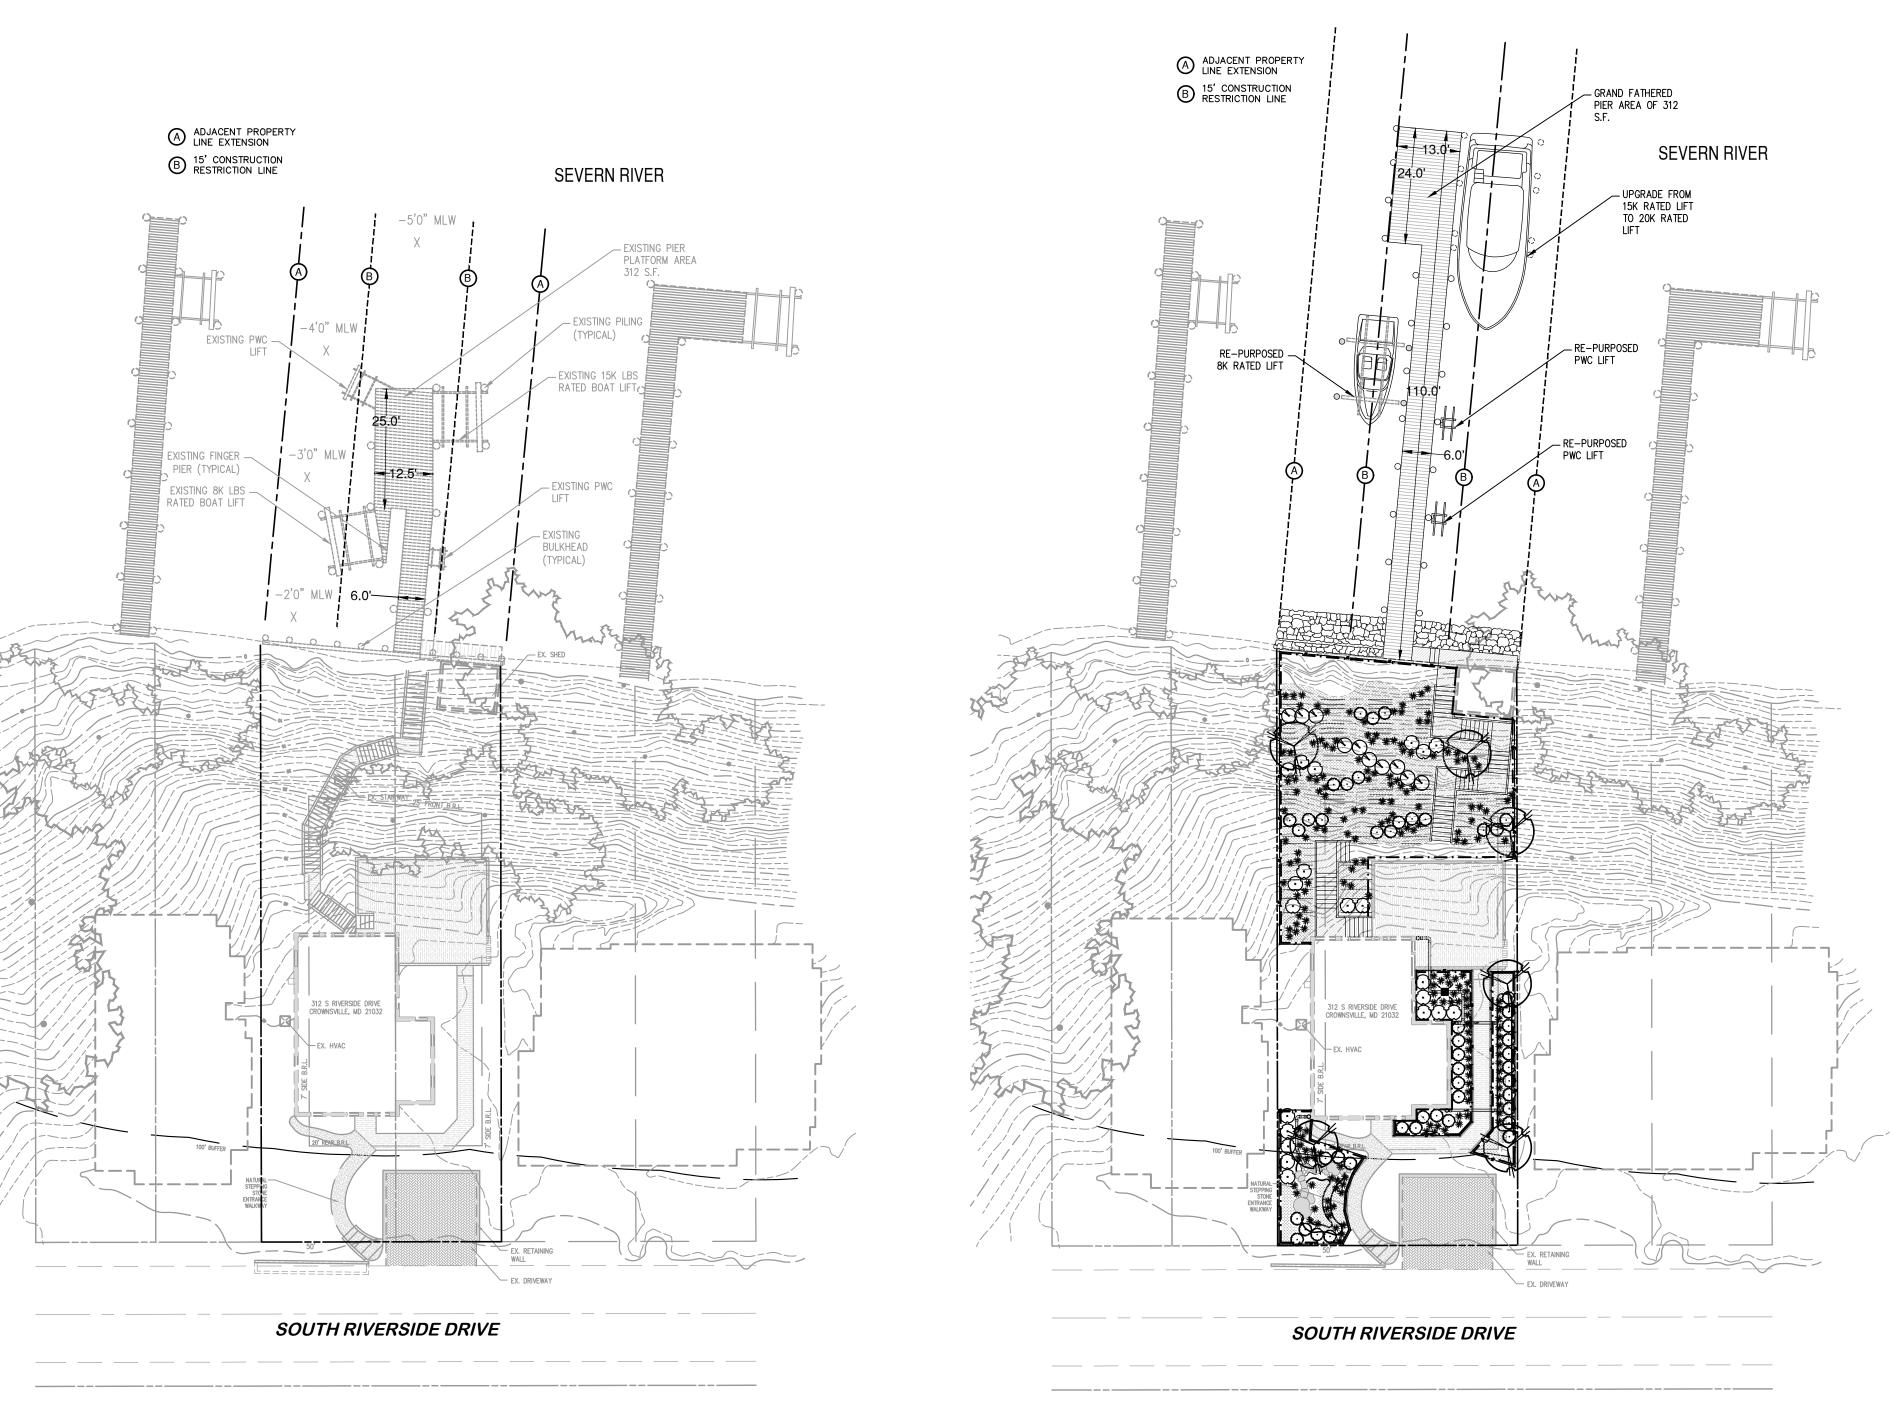

Our lot measures approximately 122 linear feet in depth and is only 50' in front width, making the lot much longer than wide, and shaped as a traditional rectangle. We are proposing to accommodate a pier extension that will be within the same orientation of the existing pier but extended further channelward to allow for better depths.

We are requesting a variance as due to the unique narrowness of the lot. This puts us in conflict with traditional construction setback lines implied by the property extensions lines offset by 15'. As the pier exists today it is conflict with those dimensions set forth.

## SITE TABULATIONS

TOTAL SITE AREA: 6,100 S.F. (.14 ACRES) PREDOMINANT SOIL TYPES: SME—SASSAFRAS AND CROOM SOILS (94%) PgB—PATAPSCO-FORT MOTT-URBAN LAND COMPLEX (4%) SITE ZONING: BUILDING RESTRICTION LINES: FRONT = 25'

CRITICAL AREA DESIGNATION:

LDA (LIMITED DEVELOPMENT AREA) MAXIMUM IMPERVIOUS COVERAGE: 25% + 500 S.F. (2,025 S.F.) PER SUBTITLE (4) 17-8-402

EXISTING LOT INFORMATION

LOT CREATED IN 1924

SIDES= 7'

TOTAL IMPERVIOUS BEING REMOVED

> SDAT LISTED TOTAL LOT SIZE: 6,100 S.F. TAKE OFF SURVEY RECORDED IMPERVIOUS: 1,905 S.F. ALLOWED IMPERVIOUS (R5 ZONE, WITH CRITICAL AREA OVERLAY): 2,025 S.F.

## EXISTING SITE PLAN

SCALE 1" = 20'

PROPOSED SITE PLAN SCALE 1" = 20'

COUNTY 21108

PLAN STATUS DATE DESCRIPTION DESIGN DRAWN CHKD SCALE JOB No.R-1311-ABRAMS DATE: NOVEMBER 2022 FILE No.R-1311-02

Office of Planning and Zoning 2664 Riva Road P.O. Box 6675 Annapolis, MD 21401 P. 410 222 7441 F. 410 222 7752