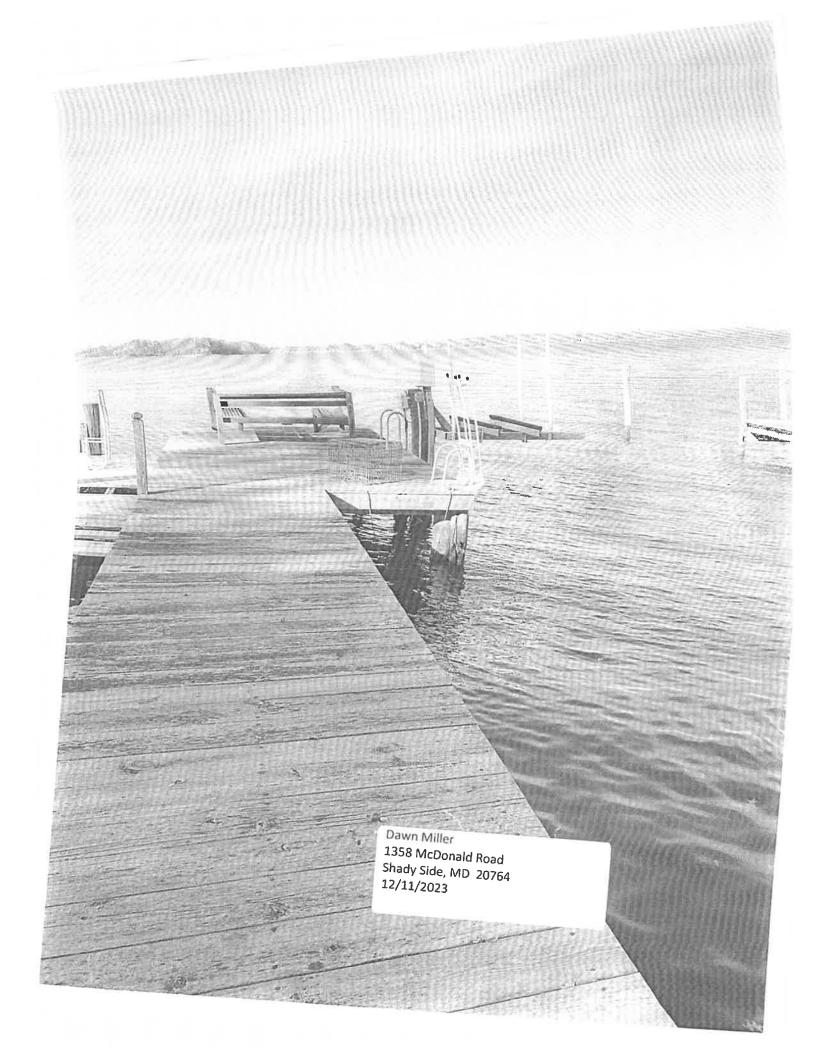

## **Proposed Work**

We are seeking a variance for a  $13' \le 12'$  boat lift with two of the poles being placed 11' into the setback or 4' off the eastern extended property line. All work a max of 42' channel ward of the mean high-water line.

# Hardship

Ms. Miller's property has a waterfront footage of 50', leaving 20' of buildable area once the two 15' setbacks are drawn. With the pier positioned in the middle of the property there is not enough footage on either side of the pier to accommodate a boat lift/slip without encroaching into the setbacks. Due to the lot being undersized a variance is required for Ms. Miller to have a boat lift/slip. The addition of the 13'w x 12'l boat lift does not change the character of the McDonald Subdivision as numerous other residents have multiple boat lifts/slips.