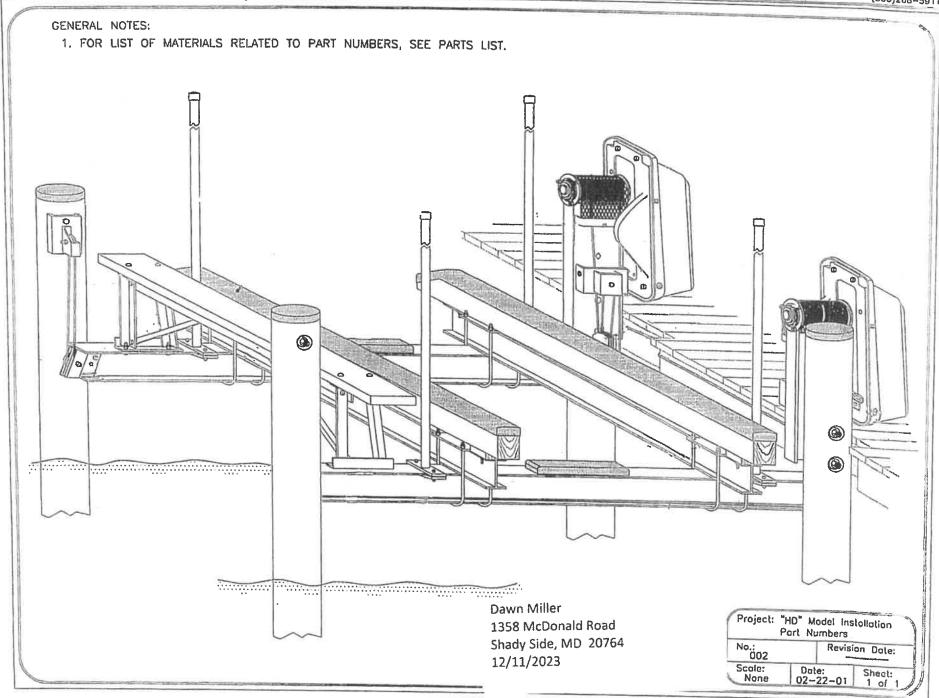

## **Proposed Work**

We are seeking a variance for a  $13' \le 12'$  boat lift with two of the poles being placed 11' into the setback or 4' off the eastern extended property line. All work a max of 42' channel ward of the mean high-water line.

#### BOAT LIFTS UNLIMITED, INC.

GWX40'C pler extension

| Dawn Miller<br>1358 McDonald Road<br>Shady Side, MD 20764<br>12/11/2023 | Boat Lifts Unlimited<br>Platform Cross Section<br>Not to Scale |
|-------------------------------------------------------------------------|----------------------------------------------------------------|
|                                                                         |                                                                |