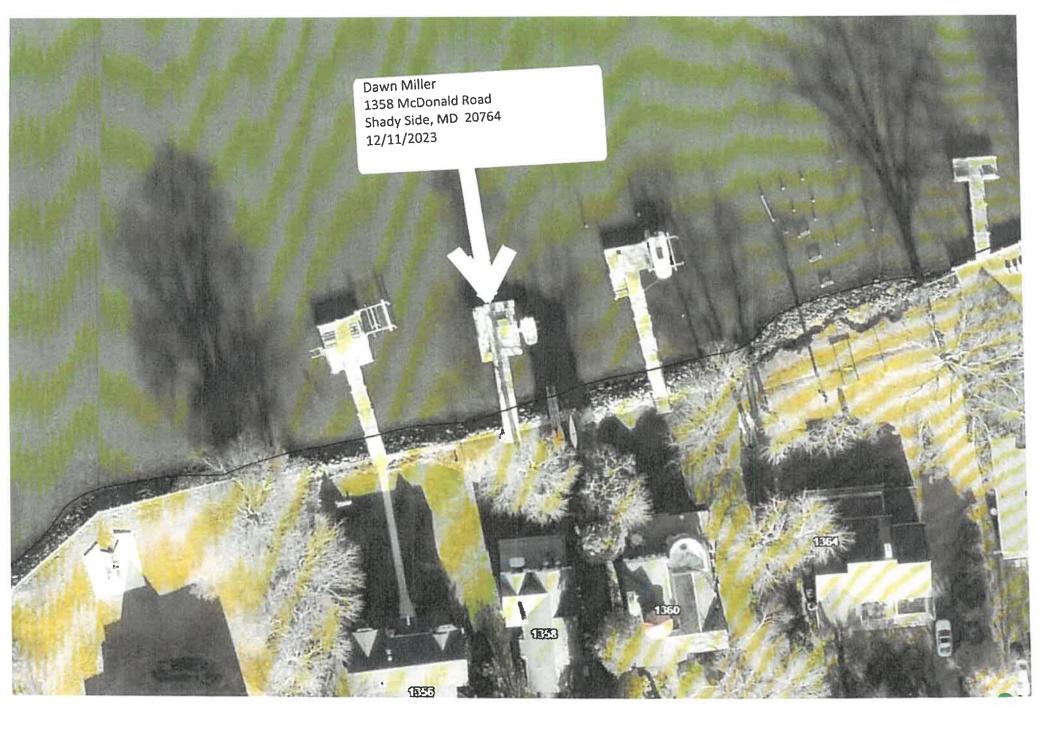

## 1358 McDonald Rd. Shady Side, MD. 20764

Dawn Miller

Dawn Miller 1358 McDonald Road Shady Side, MD 20764 12/11/2023

117

C.

Cullingham F.

in the second

-