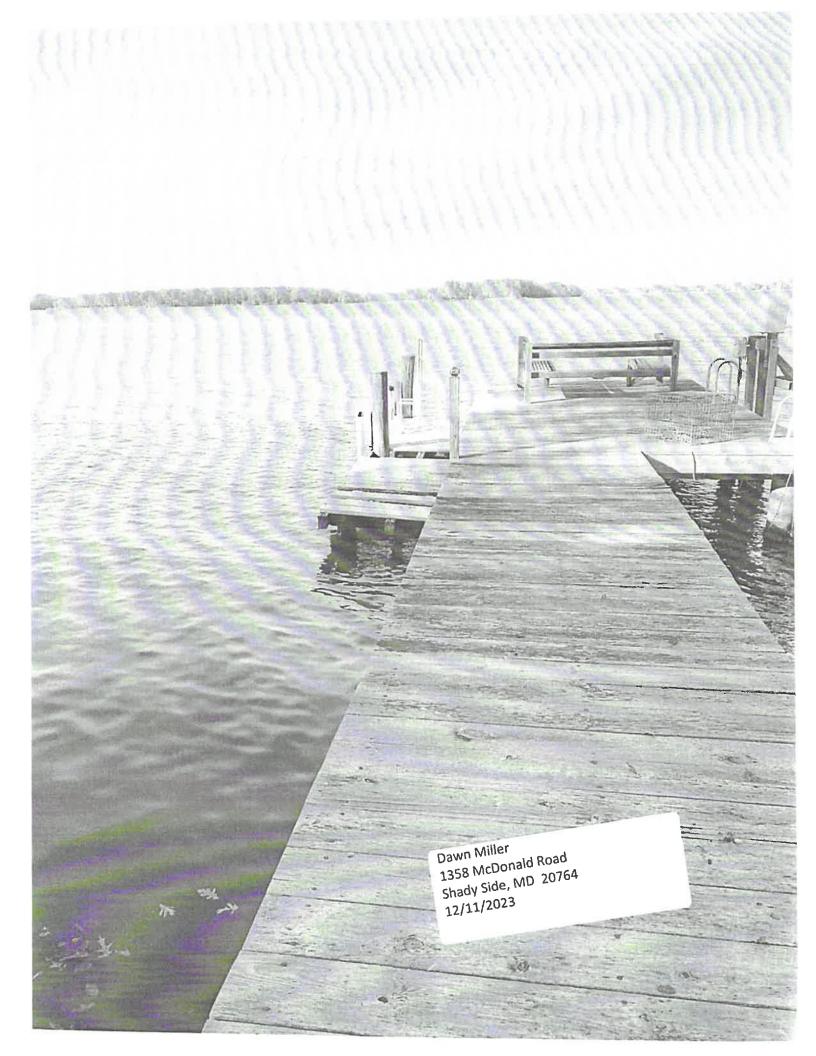

## **Proposed Work**

We are seeking a variance for a  $13' \le 12'$  boat lift with two of the poles being placed 11' into the setback or 4' off the eastern extended property line. All work a max of 42' channel ward of the mean high-water line.

# Hardship

Ms. Miller's property has a waterfront footage of 50', leaving 20' of buildable area once the two 15' setbacks are drawn. With the pier positioned in the middle of the property there is not enough footage on either side of the pier to accommodate a boat lift/slip without encroaching into the setbacks. Due to the lot being undersized a variance is required for Ms. Miller to have a boat lift/slip. The addition of the 13'w x 12'l boat lift does not change the character of the McDonald Subdivision as numerous other residents have multiple boat lifts/slips.