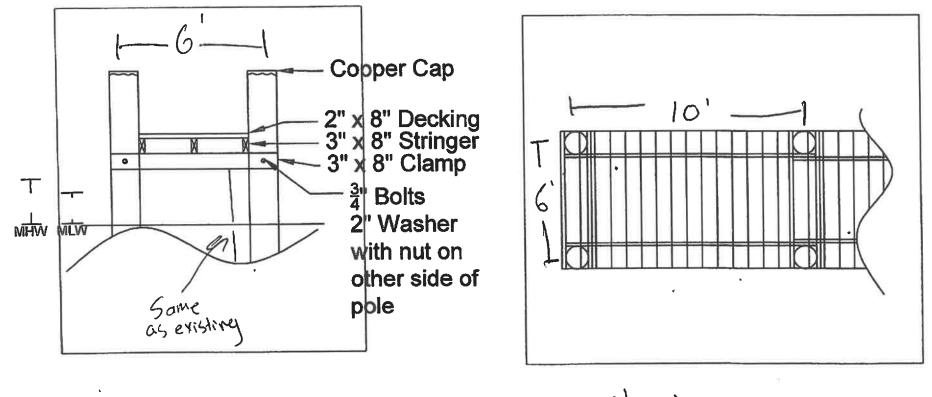

## **Proposed Work**

We are seeking a variance for a  $13' \le 12'$  boat lift with two of the poles being placed 11' into the setback or 4' off the eastern extended property line. All work a max of 42' channel ward of the mean high-water line.

# Hardship

Ms. Miller's property has a waterfront footage of 50', leaving 20' of buildable area once the two 15' setbacks are drawn. With the pier positioned in the middle of the property there is not enough footage on either side of the pier to accommodate a boat lift/slip without encroaching into the setbacks. Due to the lot being undersized a variance is required for Ms. Miller to have a boat lift/slip. The addition of the 13'w x 12'l boat lift does not change the character of the McDonald Subdivision as numerous other residents have multiple boat lifts/slips.