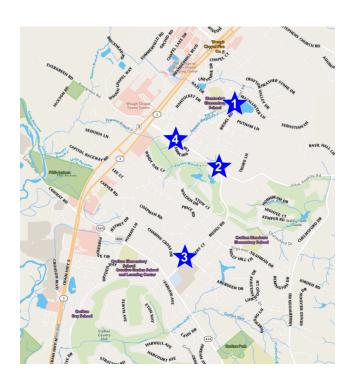

#### **Data Collection Locations**

- L. Riedel Rd south of Macallister Ln
- 2. Riedel Rd between Johns Hopkins Rd
- 3. Riedel Rd south of Aberdeen Dr
- 4. Johns Hopkins Rd west of Riedel Rd

Speed & Volume Data Summary Table