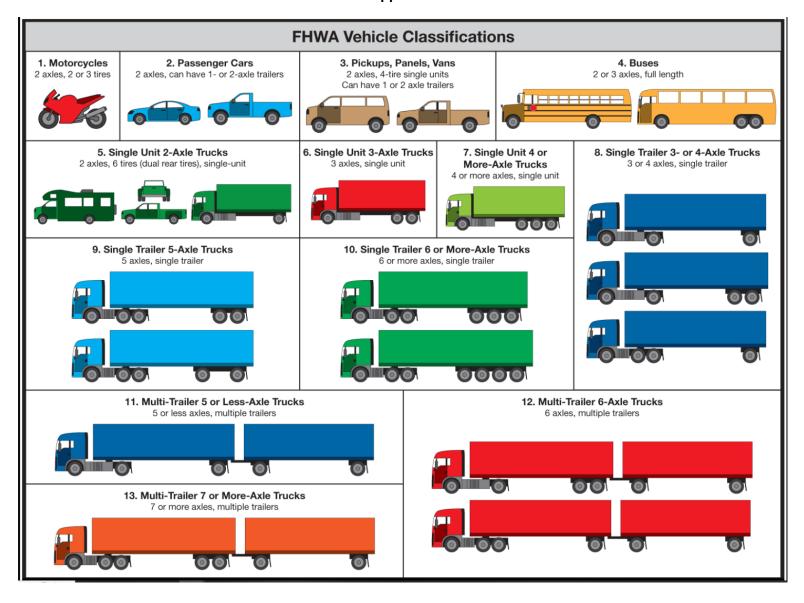

### Vehicle Class Data Summary Table

| Location                                           | % Small<br>(class 1) | % Medium<br>(class 2-3) | % Large<br>(class 4-12) | Average Daily Traffic<br>(veh/day) |
|----------------------------------------------------|----------------------|-------------------------|-------------------------|------------------------------------|
| Location 1 - Riedel Rd south of Macallister Ln     | .1                   | 98.1                    | 1.8                     | 10,861                             |
| Location 2 - Riedel Rd<br>between Johns Hopkins Rd | .8                   | 97.2                    | 2                       | 16,164                             |
| Location 3 - Riedel Rd south of Aberdeen Dr        | .3                   | 97.1                    | 2                       | 15,426                             |
| Location 4 - Johns Hopkins<br>Rd west of Riedel Rd | 1                    | 98                      | 1                       | 8,456                              |

|                    | Number | %   |
|--------------------|--------|-----|
| Small (Class 1)    | 107    | 0.1 |
| Medium (Class 2-3) | 71159  | 98. |
| Large (Class 4-12) | 1289   | 1.8 |

|                    | Number | %    |
|--------------------|--------|------|
| Small (Class 1)    | 917    | 8.0  |
| Medium (Class 2-3) | 106211 | 97.2 |
| Large (Class 4-12) | 2135   | 2.0  |

|                    | Number | %    |
|--------------------|--------|------|
| Small (Class 1)    | 362    | 0.3  |
| Medium (Class 2-3) | 114797 | 97.7 |
| Large (Class 4-12) | 2392   | 2.0  |

|                    | Number | %    |
|--------------------|--------|------|
| Small (Class 1)    | 608    | 1.0  |
| Medium (Class 2-3) | 57801  | 98.0 |
| Large (Class 4-12) | 596    | 1.0  |