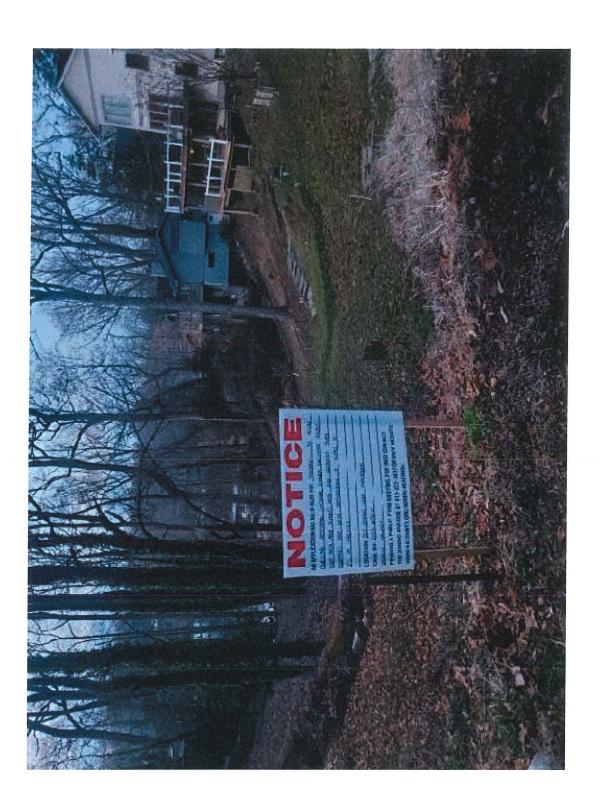

AN APPLICATION HAS BEEN FILED FOR VARIANCE TO

CIMELLING ADDITIONS (OUTDOOR SHOWER ENCLOSURE, RAISED

THAN ROOF DECK AND STAIRS) WITH LESS SETBACKS

TO SLOPES REQUIRED AND WITH DISTURBANCE

GREATER 200

ANNAPOLIS LOCATION: 329 EPPING WAY