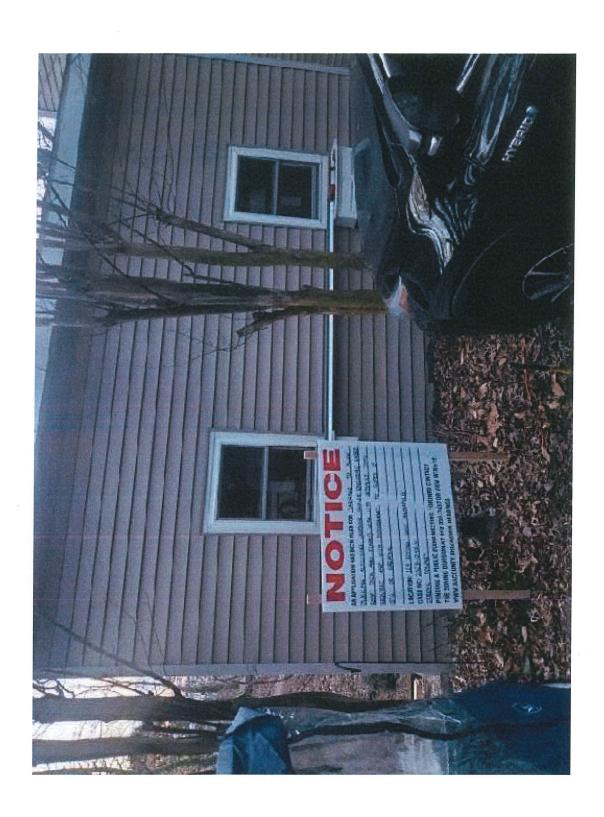

## DWELLING ADDITIONS (OUTDOOR SHOWER ENCLOSURE RAISED AN APPLICATION HAS BEEN FILED FOR WARIANKE TO ALLOW

ROOF DECK AND STAIRS) WITH LESS SETBACKS THAN

REQUIRED AND WITH DISTURBANCE TO SLOPES OF GREATER. 8