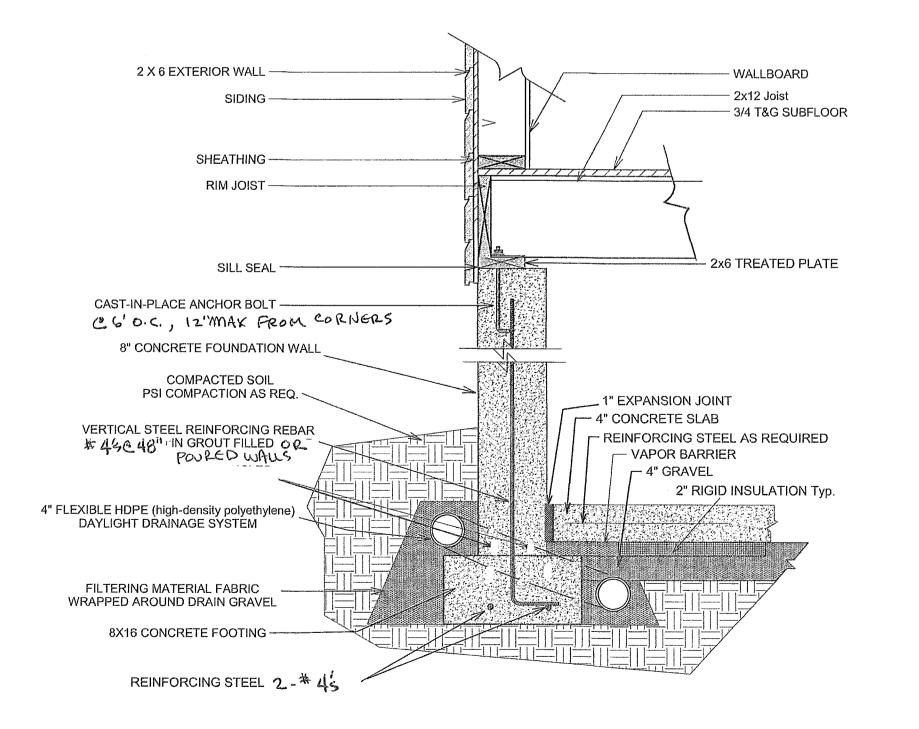

DATE:

4/12/2023

SCALE: 1/4" = 1'

SHEET;

3'x3' CONCRETE

REBARS

FOOTING with (2) #4

3 Lally Column Basement Foundation Detail

1 Vented Soffit NTS

2 Wall Section NTS

4 CMU Basement Foundation 2x12 Lumber Joist NTS

RENOVATION GROUP

JENKO RENOVATION GROUP
3791 SOLOMONS ISLAND RD
EDGEWATER, MD 21037
PHONE: 301.828.8031

REVISION# DATE