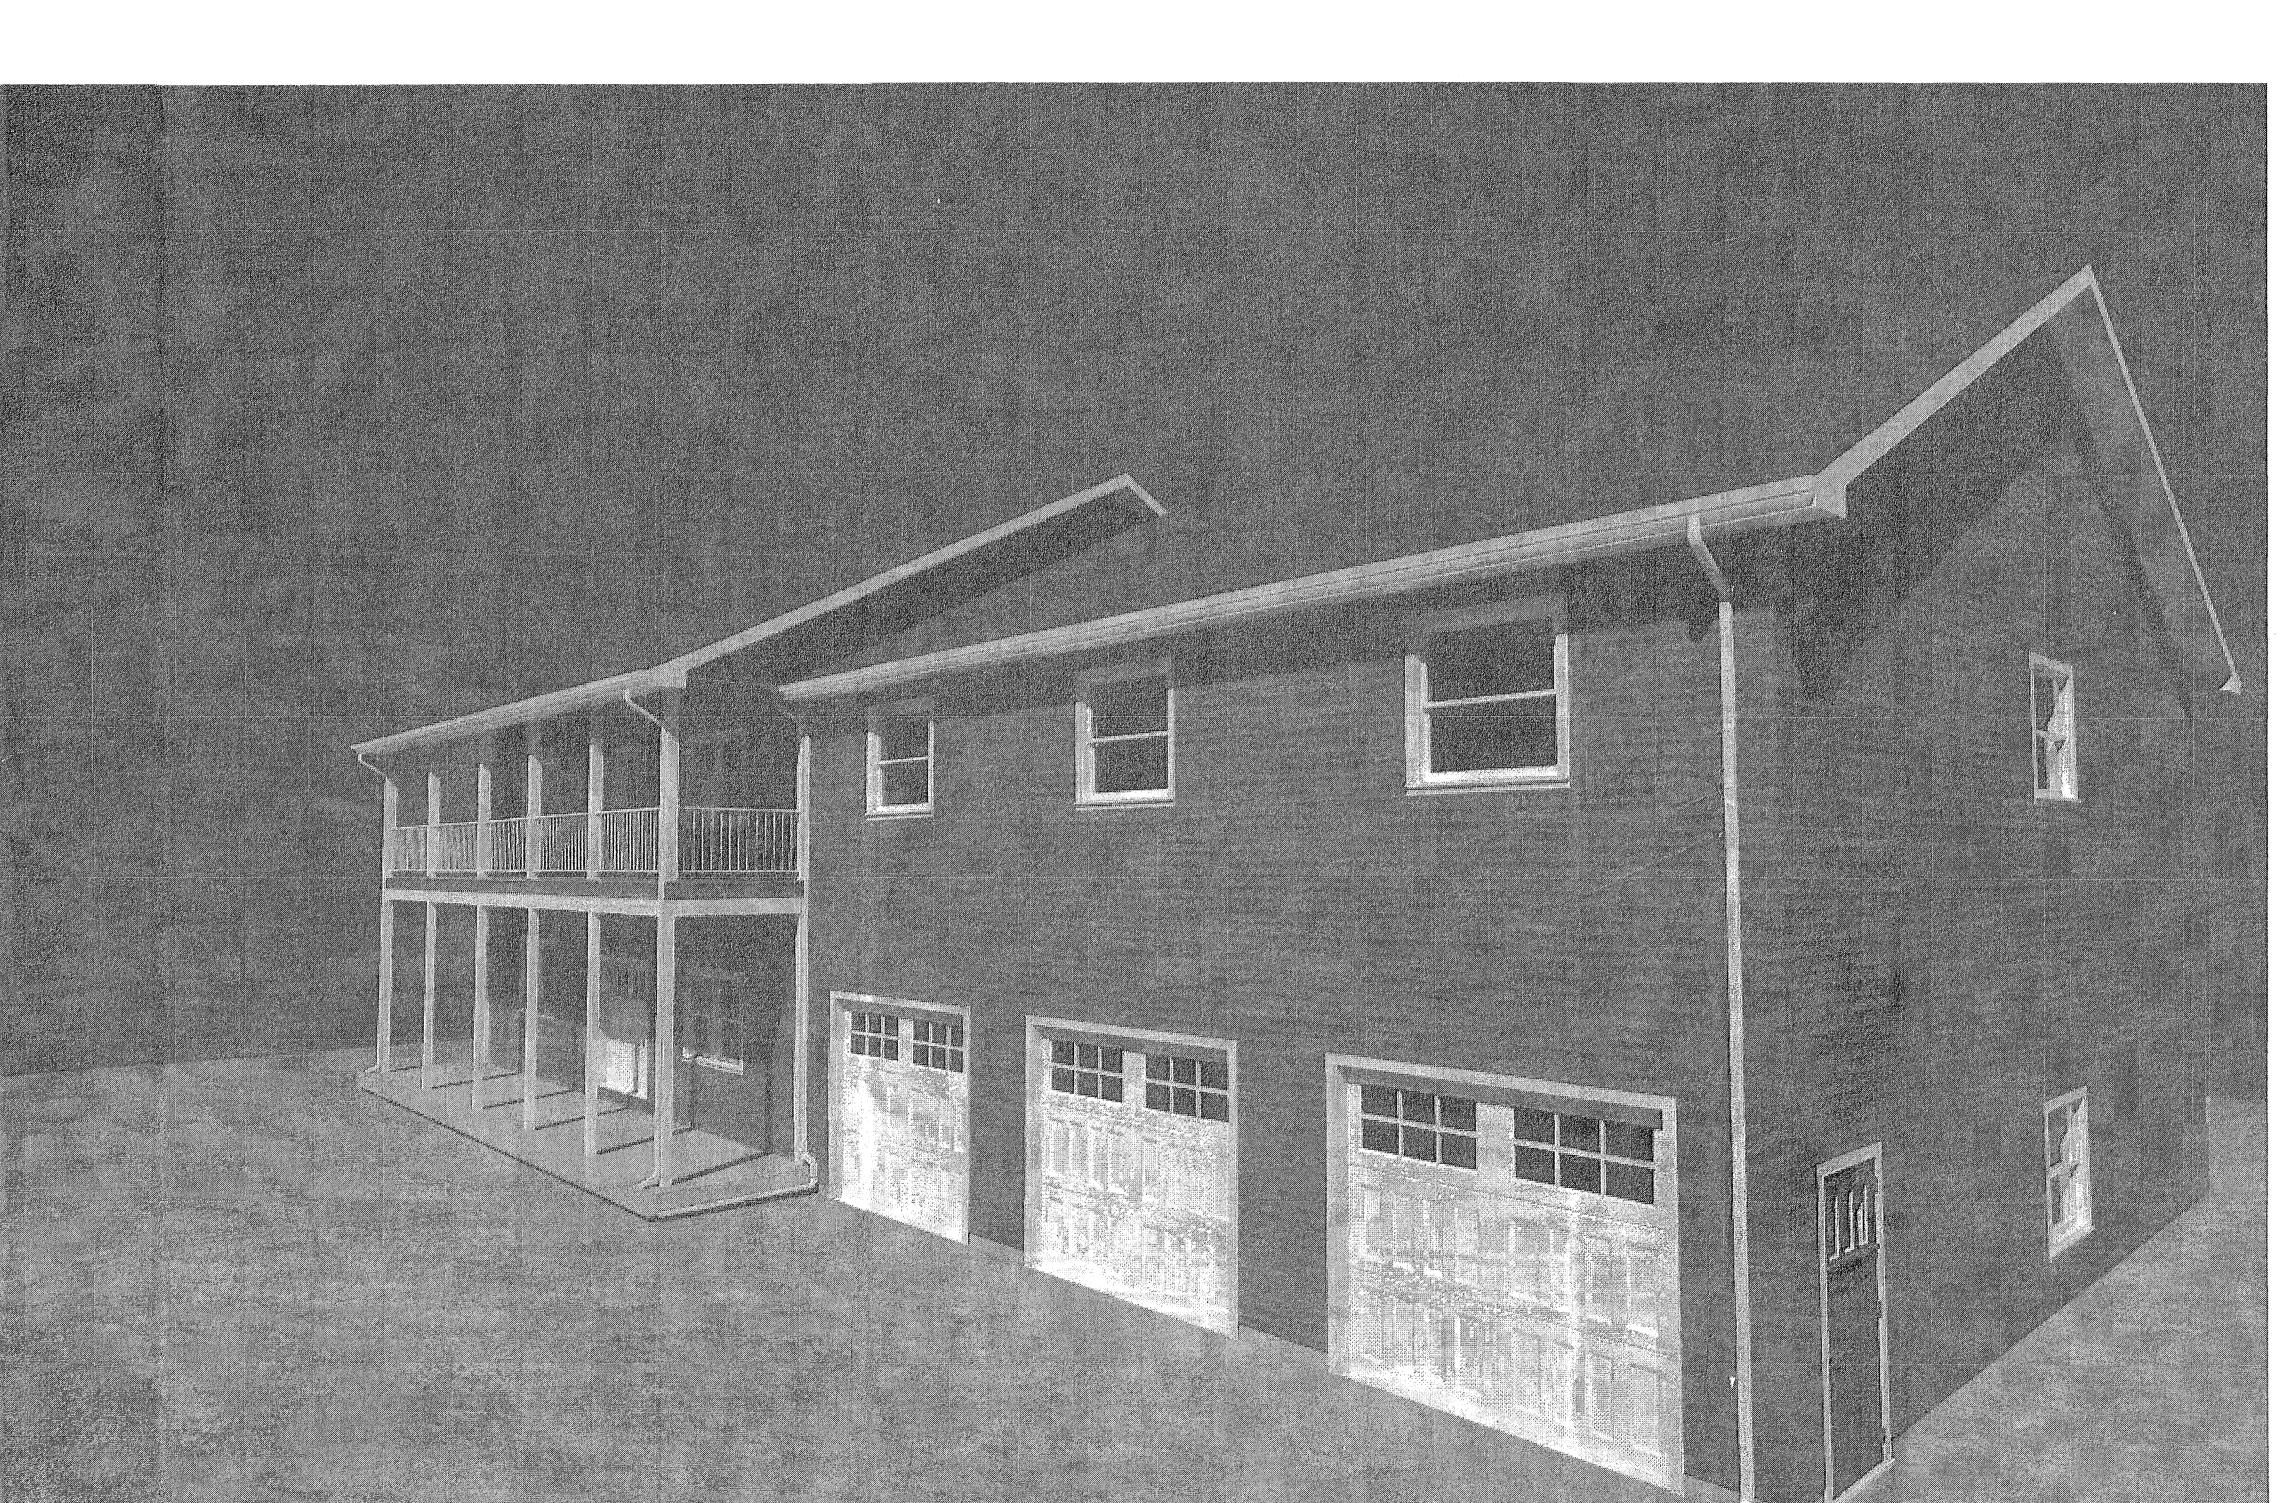

## JENKINS MANOR DETACHED GARAGE 3791 Solomon's Island Rd Edgewater, MD 21037

A-2 - General Structural Notes

A-3 - Foundation - Basement and First Floor Plan

A-4 - Second Floor Framing

A-5 - Roof Plan

A-6 - Front and Right Elevation

## **Area of Proposed Garage**