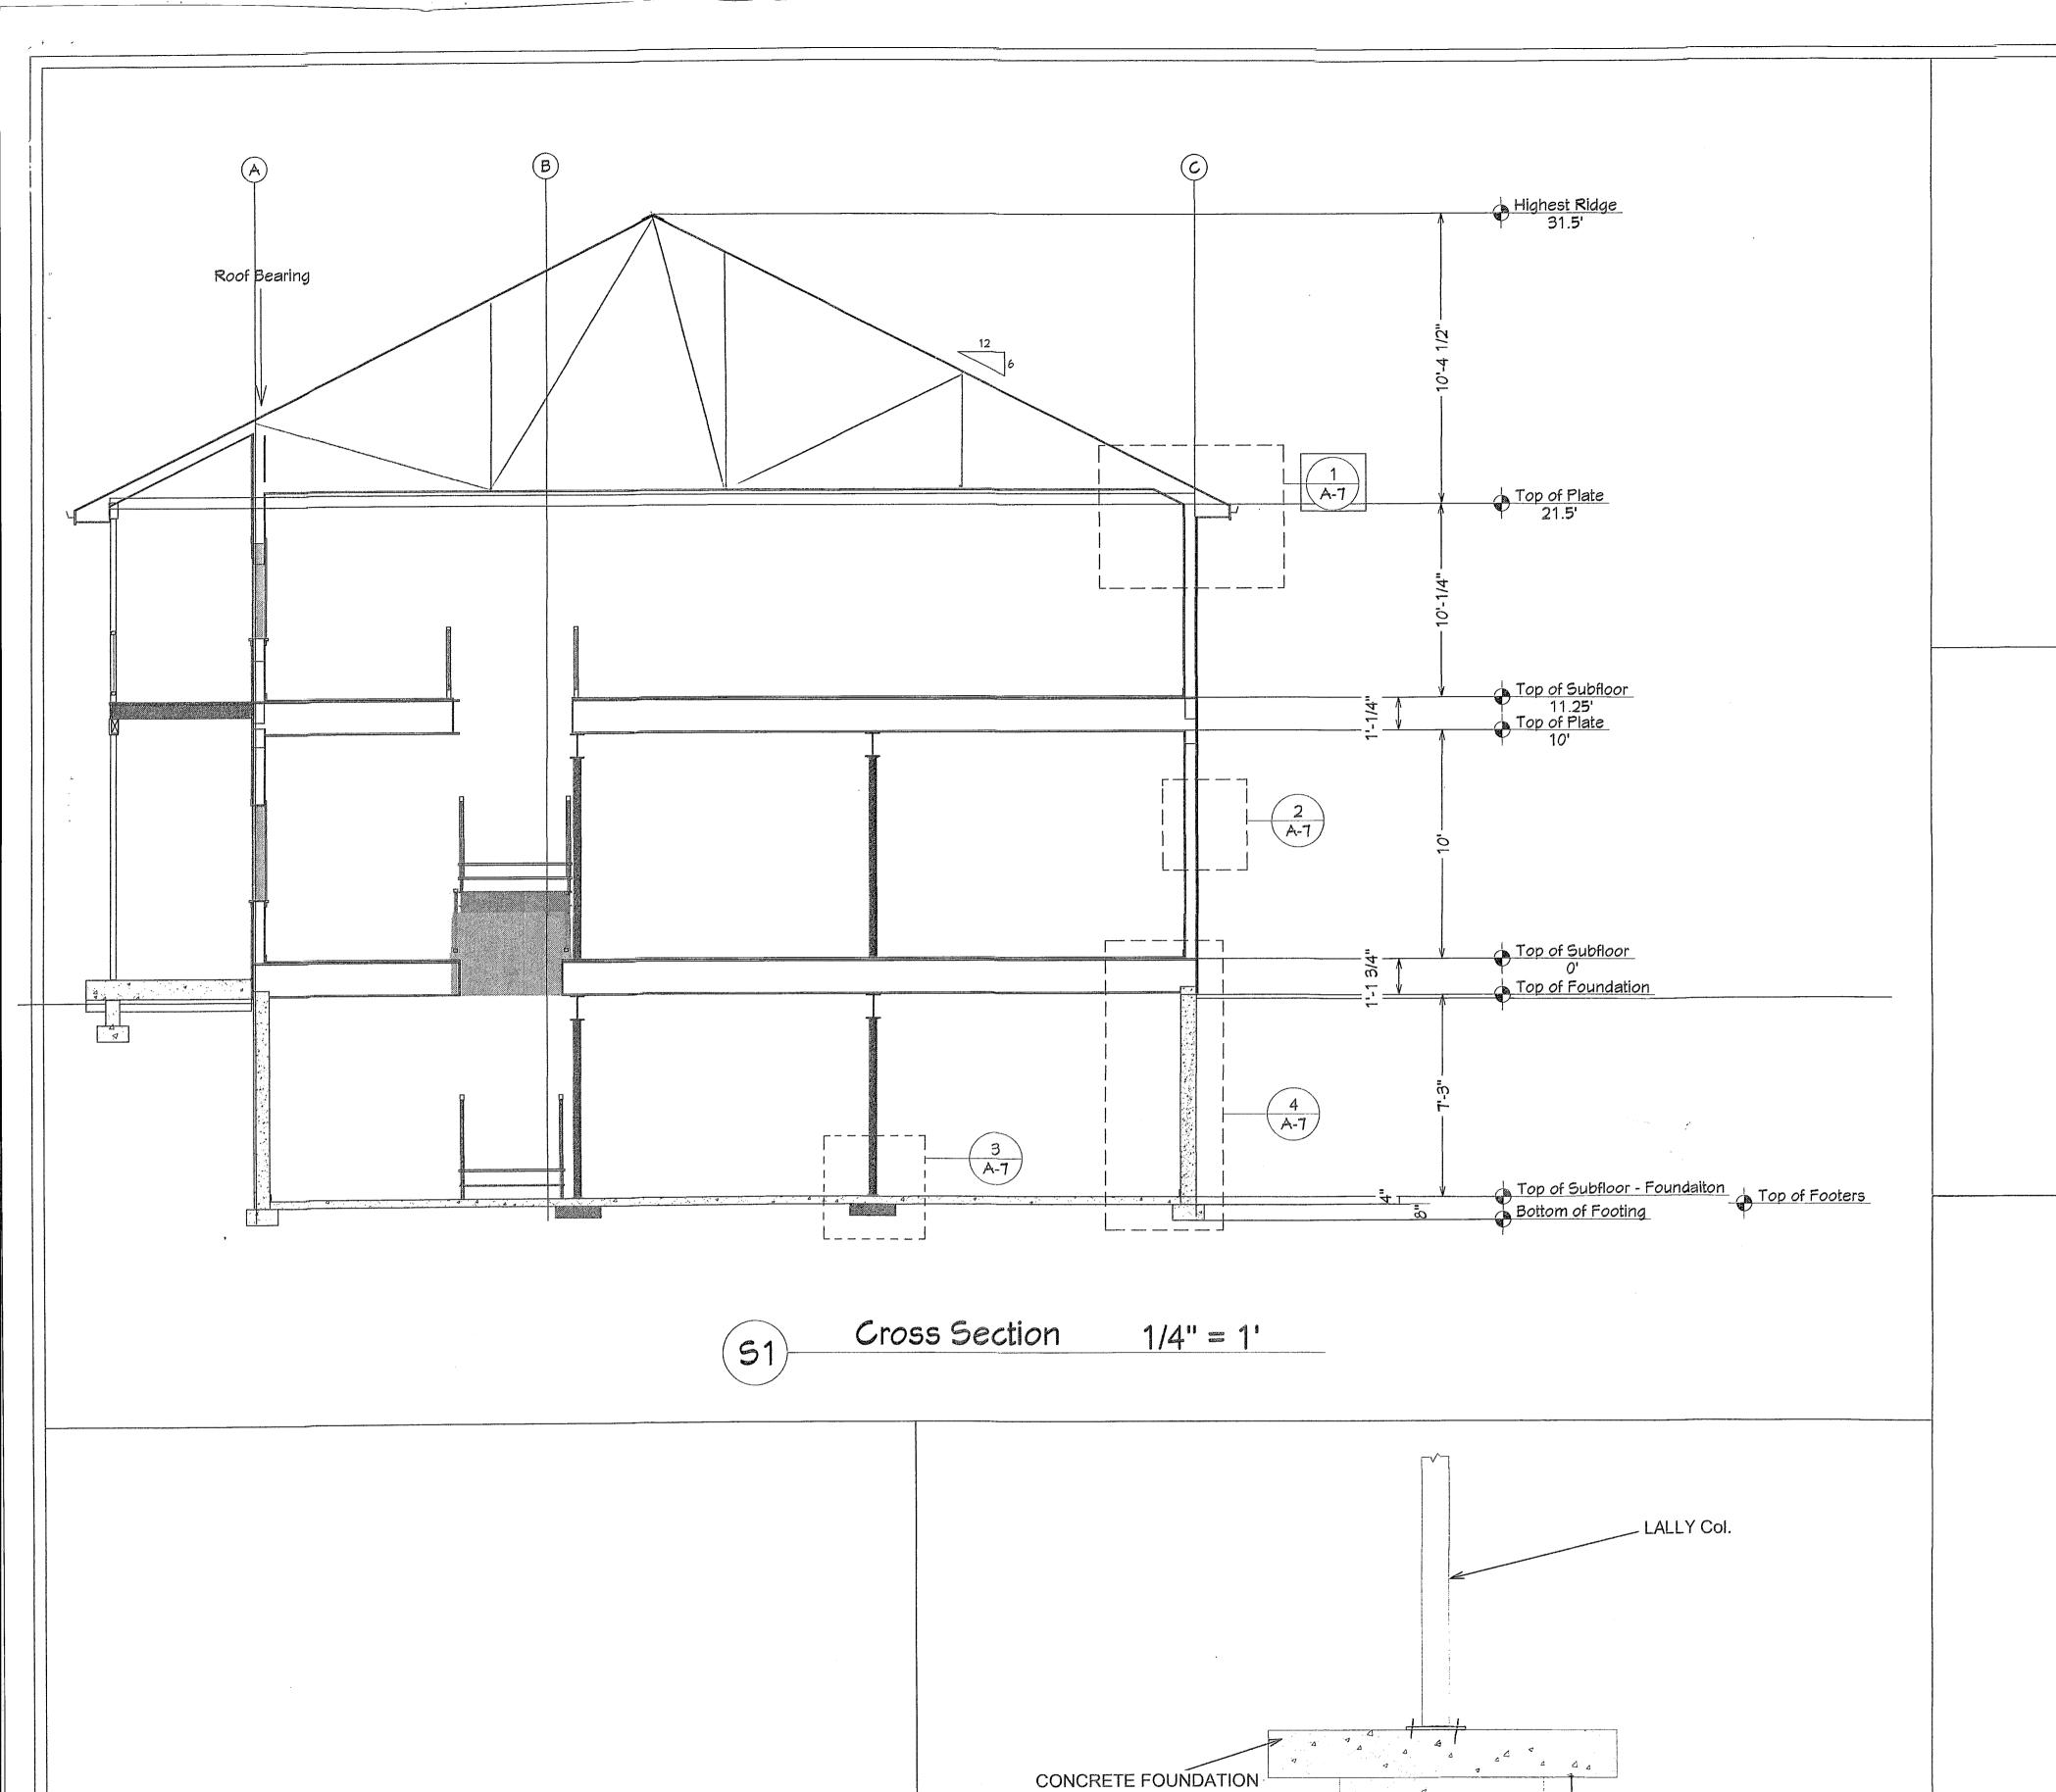

DATE:

4/12/2023

SCALE: 1/4" = 1'

SHEET;

3'x3' CONCRETE

REBARS

FOOTING with (2) #4

3 Lally Column Basement Foundation Detail