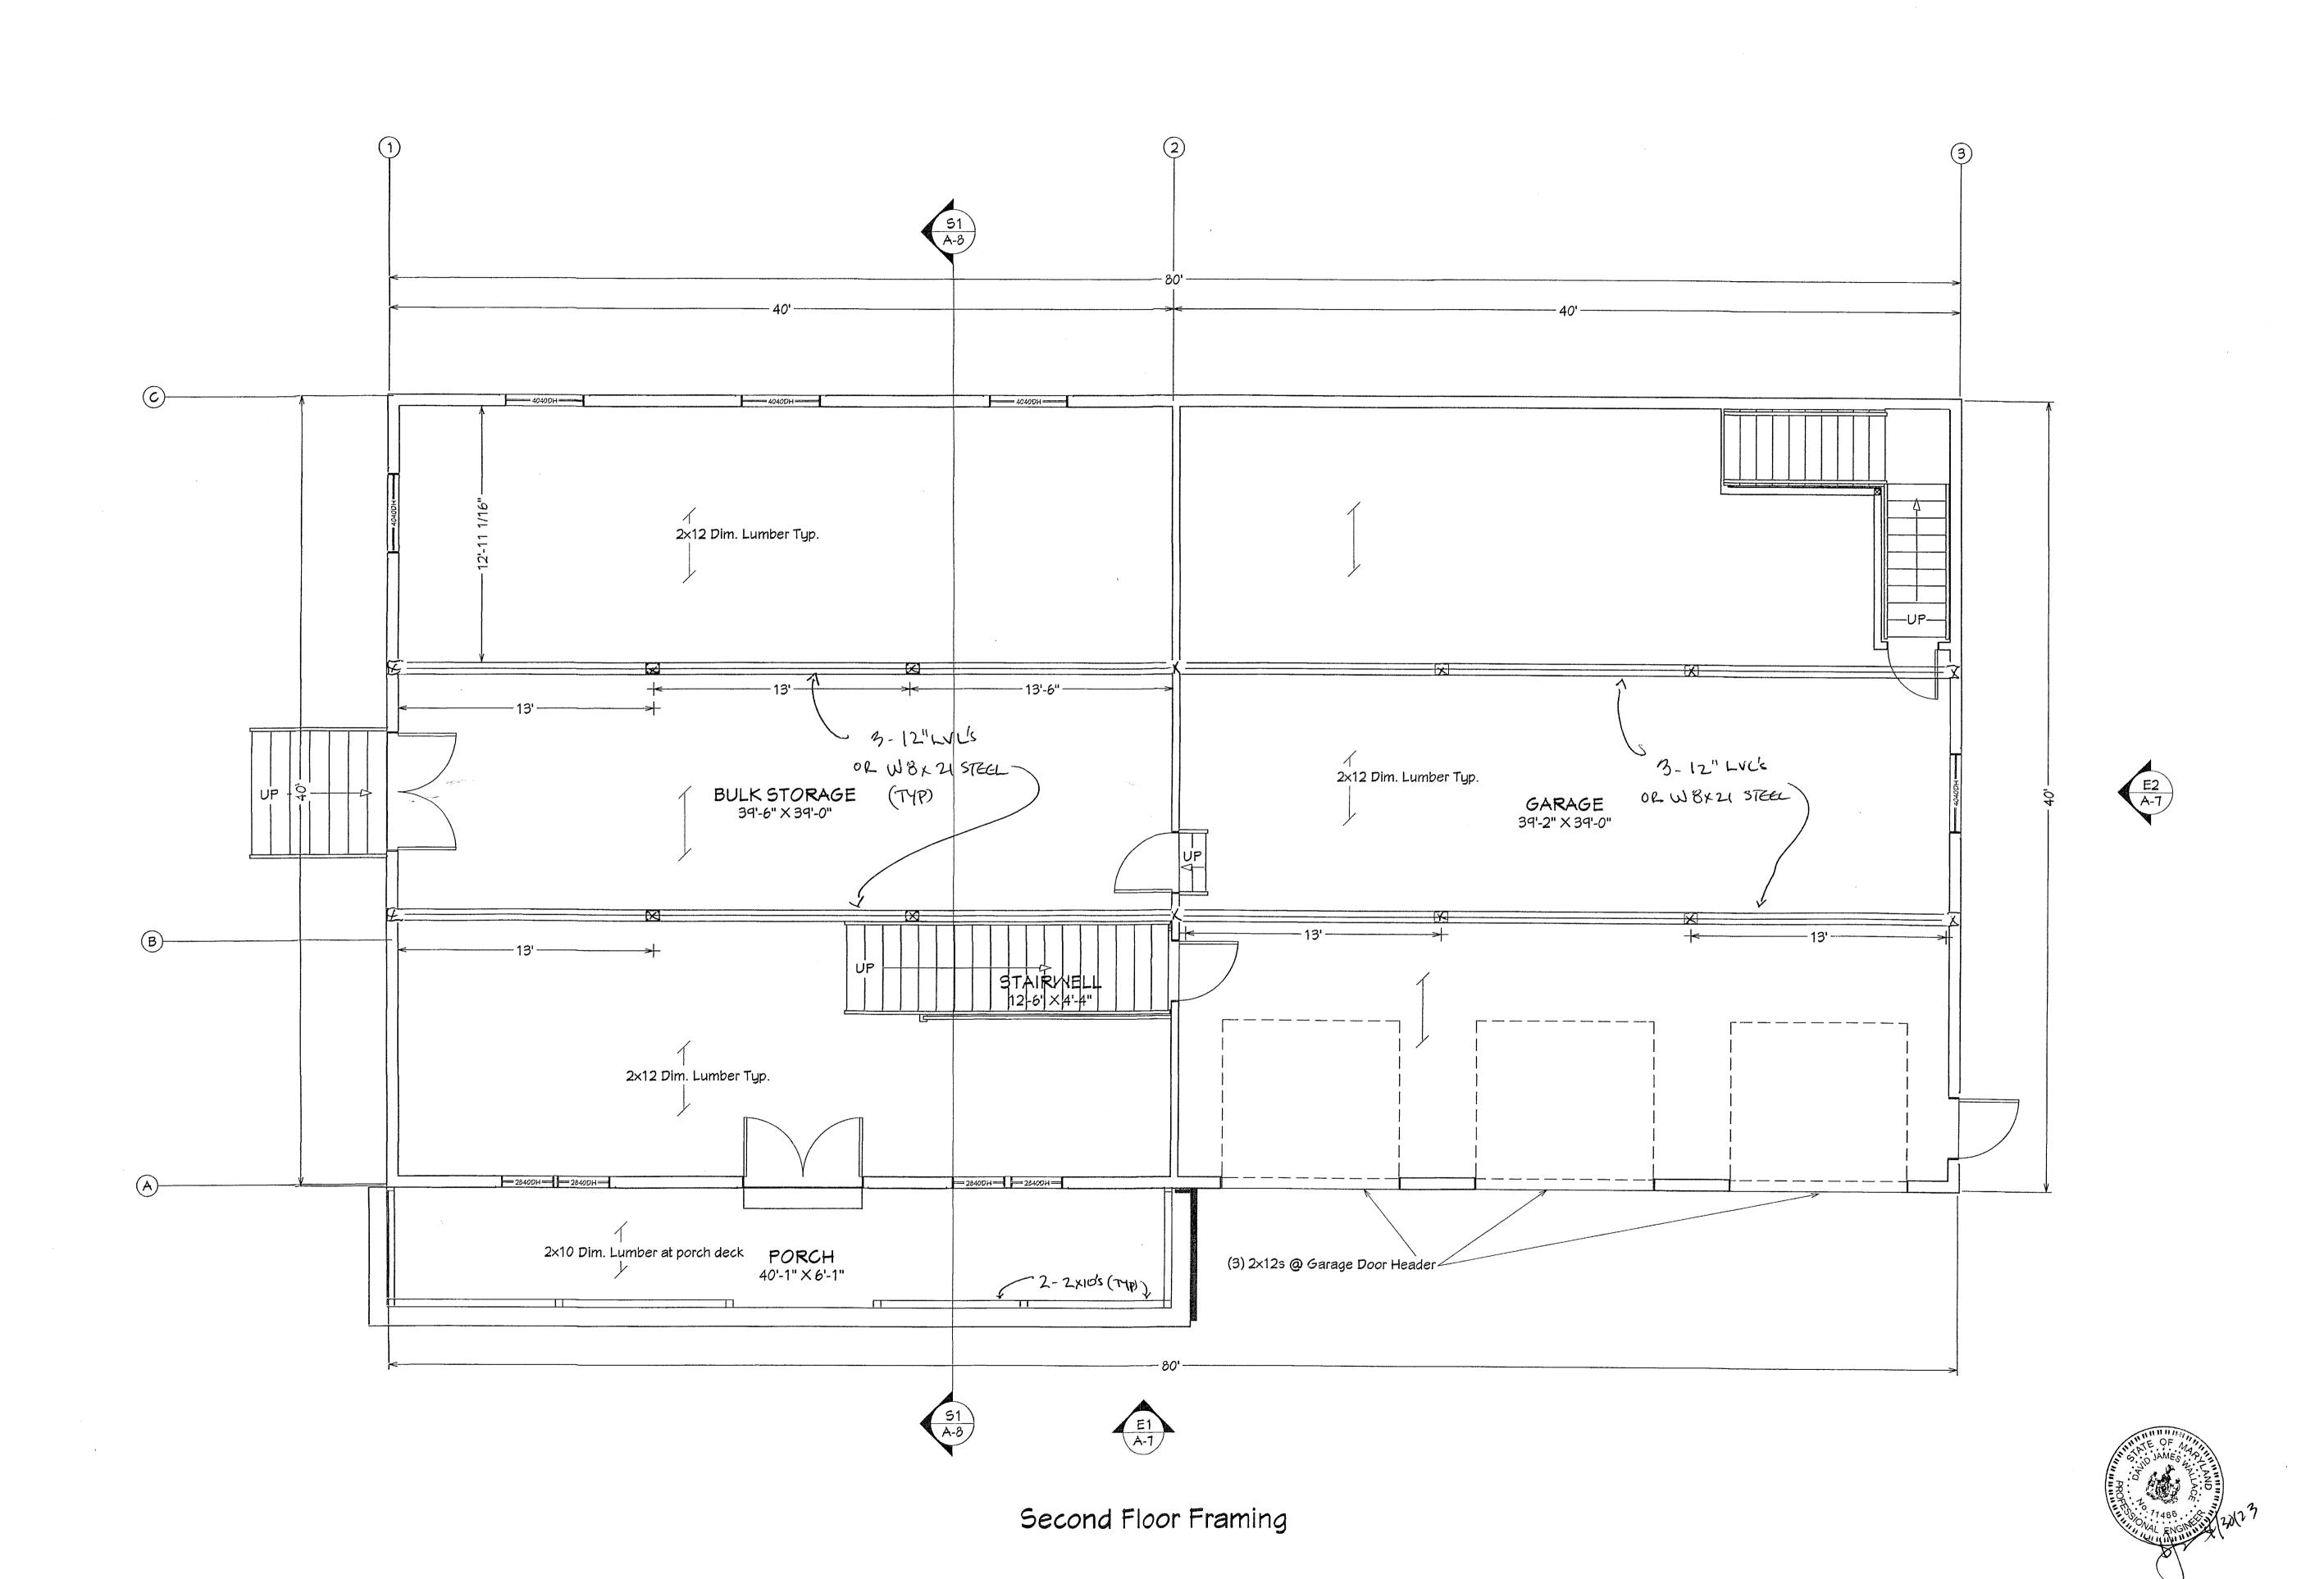

1 Vented Soffit NTS

2 Wall Section NTS

4 CMU Basement Foundation 2x12 Lumber Joist NTS

RENOVATION GROUP

JENKO RENOVATION GROUP
3791 SOLOMONS ISLAND RD
EDGEWATER, MD 21037
PHONE: 301.828.8031

REVISION# DATE