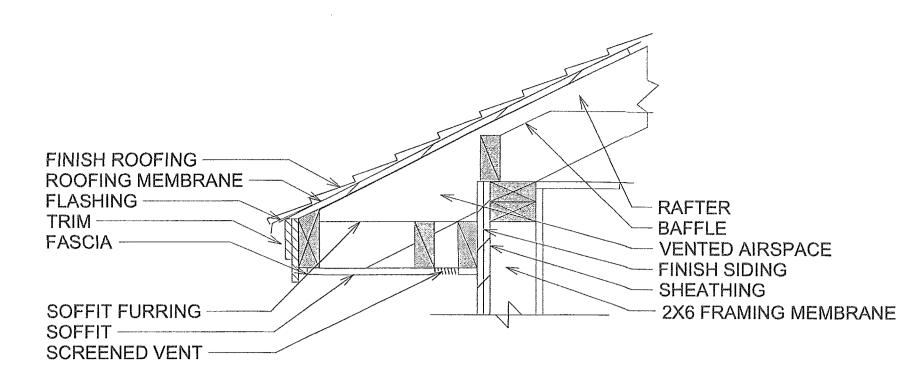

1 Vented Soffit NTS

2 Wall Section NTS

4 CMU Basement Foundation 2x12 Lumber Joist NTS

RENOVATION GROUP

JENKO RENOVATION GROUP
3791 SOLOMONS ISLAND RD
EDGEWATER, MD 21037
PHONE: 301.828.8031

REVISION# DATE