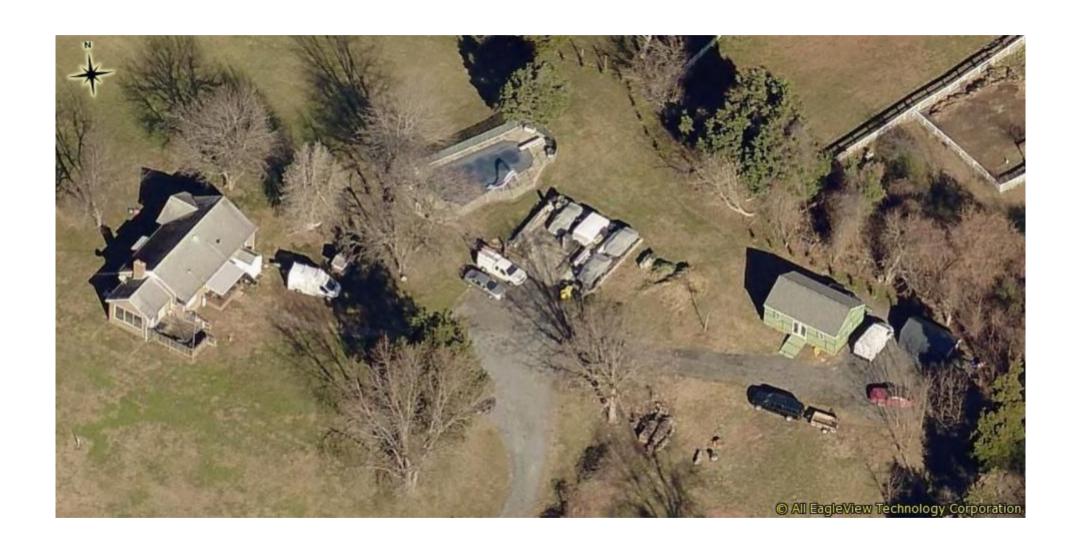

and Rd Fdgewater, MD 21037

Drawn By CSJ

DATE:

4/12/2023

SCALE:

1/4" = 1'

SHEET:

A-3



JENKO RENOVATION GROUP 3791 SOLOMONS ISLAND RD EDGEWATER, MD 21037 PHONE: 301.828.8031

REVISION # DATE

Jenkins Manor Detached Garage 3791 Solomons Island Rd Edgewater, MD 21037

Drawn By

DATE:

4/12/2023

SCALE: 1/4" = 1'

SHEET;



3'x3' CONCRETE

REBARS

FOOTING with (2) #4

3 Lally Column Basement Foundation Detail



1 Vented Soffit NTS



2 Wall Section NTS



4 CMU Basement Foundation 2x12 Lumber Joist NTS

RENOVATION GROUP

JENKO RENOVATION GROUP
3791 SOLOMONS ISLAND RD
EDGEWATER, MD 21037
PHONE: 301.828.8031

REVISION# DATE

Jenkins Manor Detached Garage 3791 Solomons Island Rd Edgewater, MD 21037

Drawn By CSJ

DATE:

4/12/2023 SCALE:

SHEET:

**A**7



## **Area of Proposed Garage**