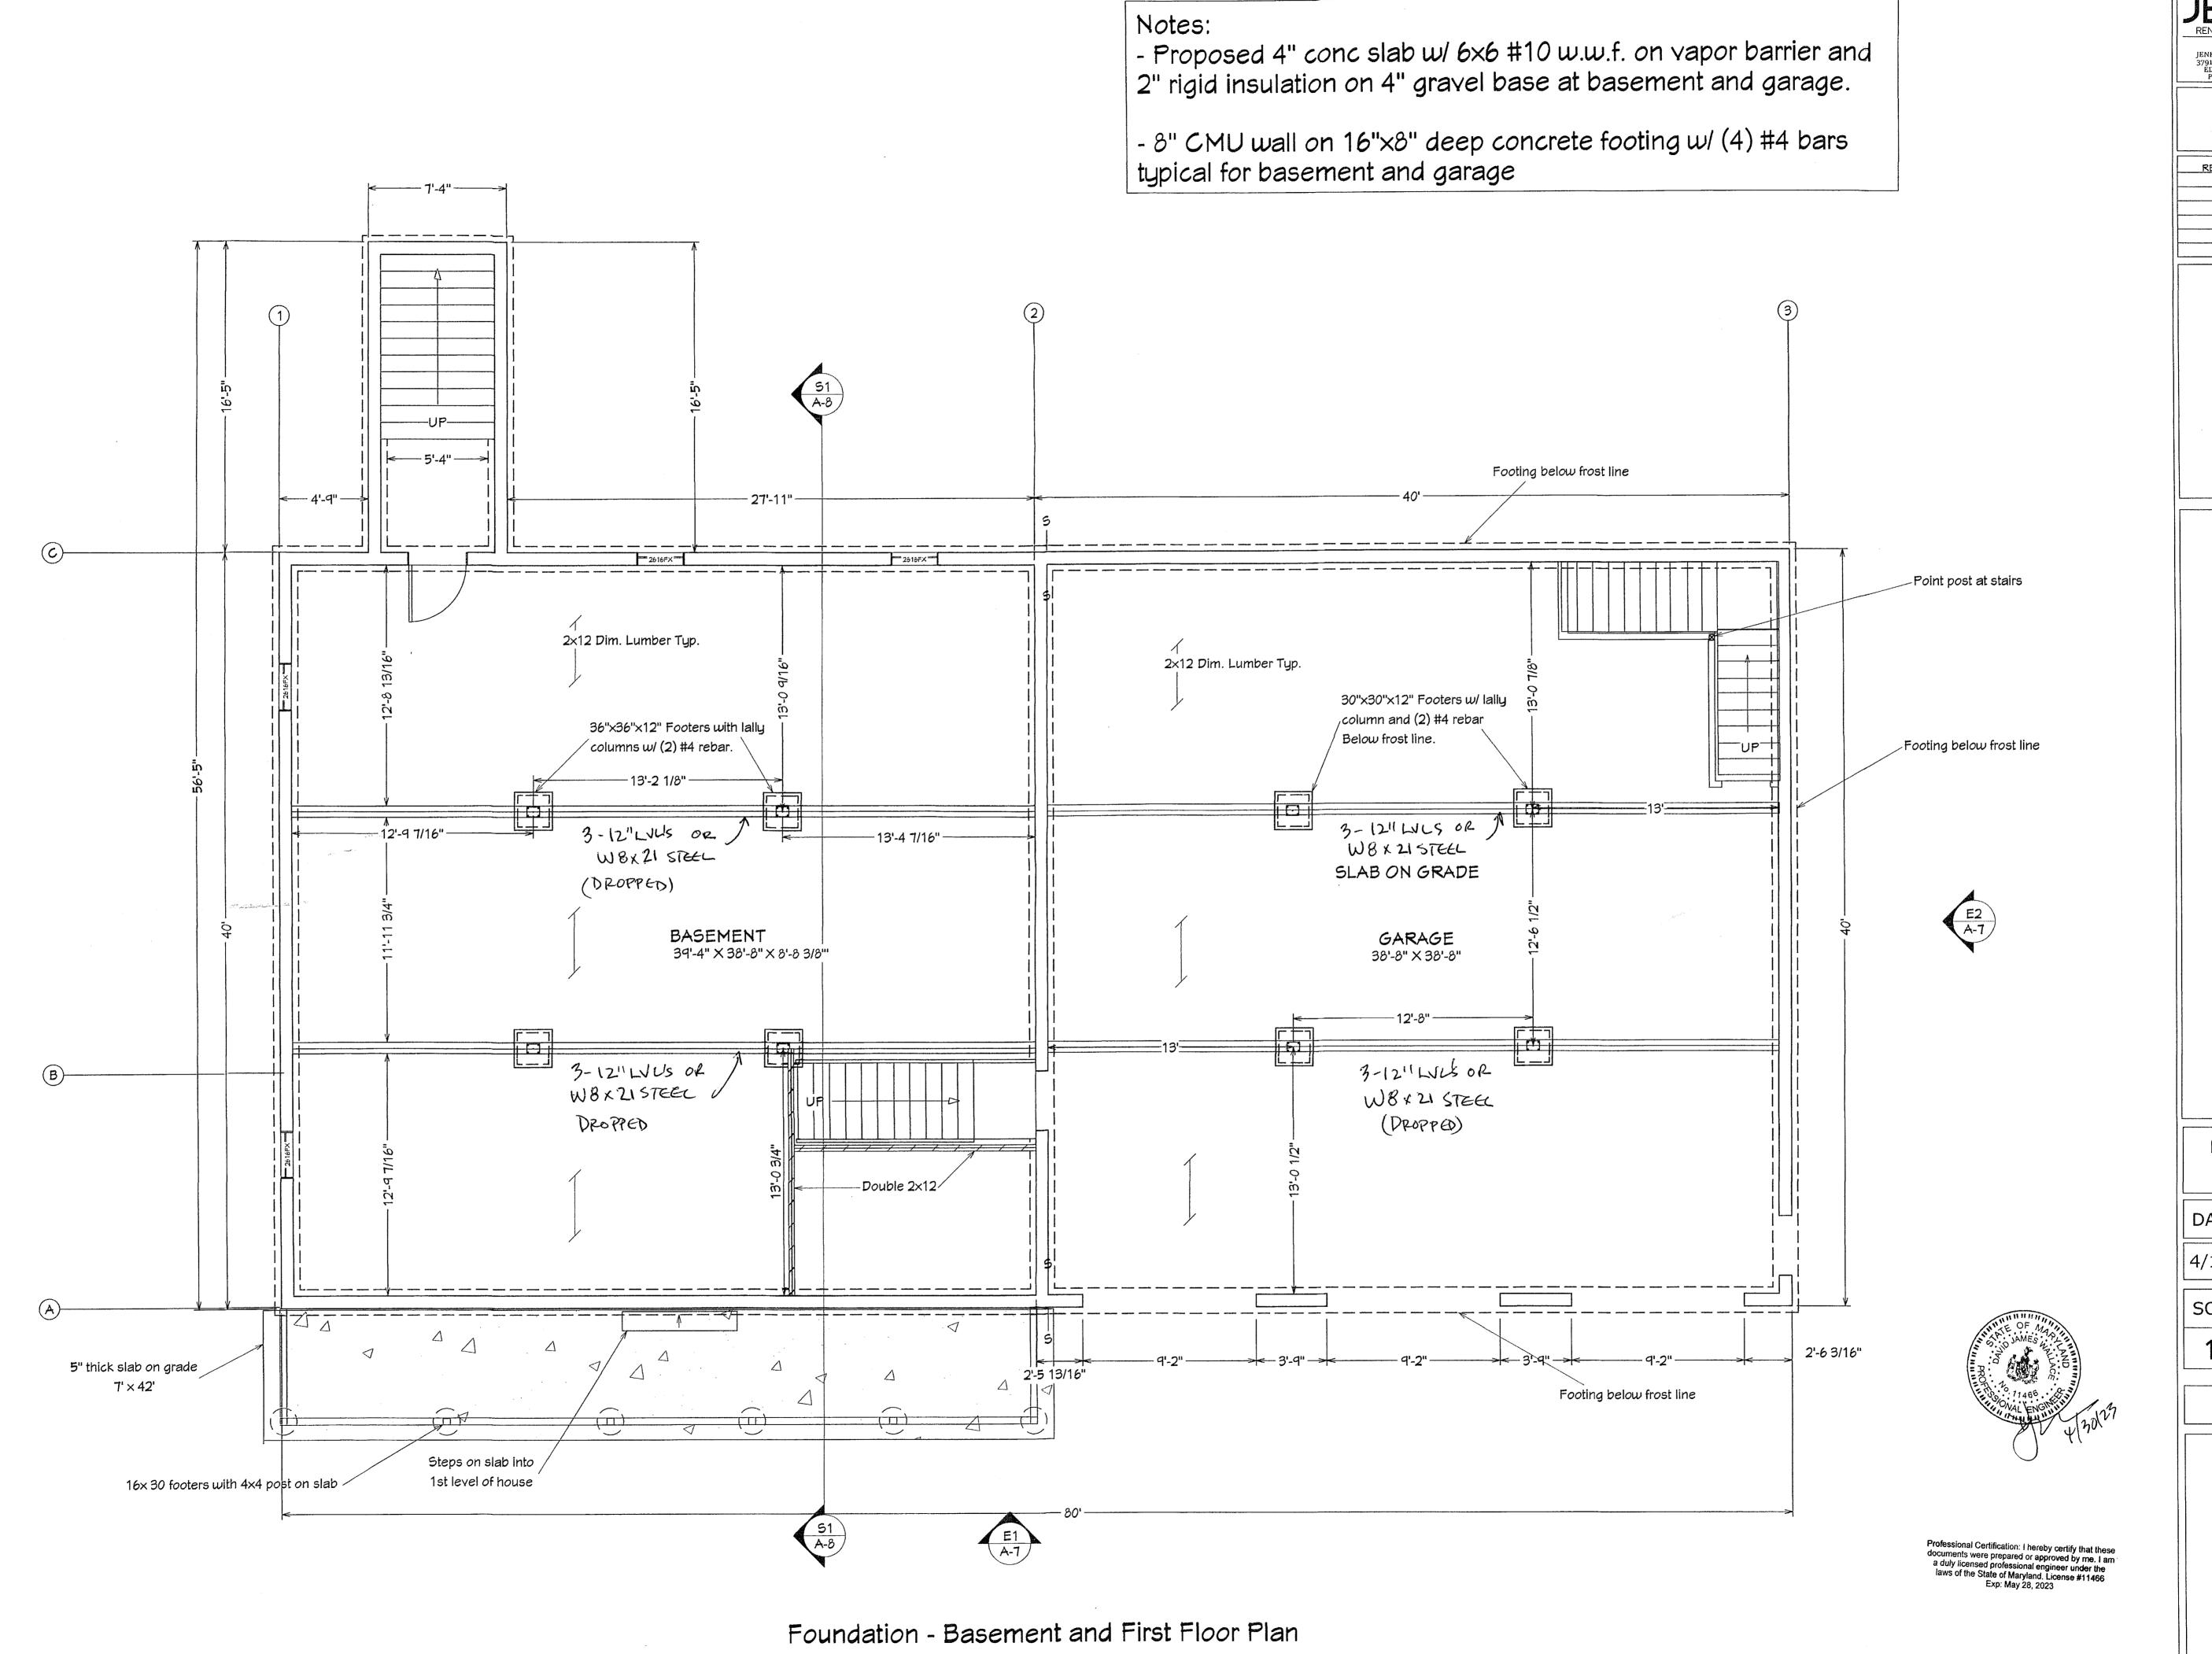

JENKO RENOVATION GROU 3791 SOLOMONS ISLAND RI EDGEWATER, MD 21037 PHONE: 301.828.8031

REVISION # DATE

Jenkins Manor Detached Garag 3791 Solomons Island Rd Fdgewater, MD 21037

Drawn By CSJ

DATE:

4/12/2023

SCALE:

1/4" = 1'

SHEET:

A-3

JENKO RENOVATION GROUP 3791 SOLOMONS ISLAND RD EDGEWATER, MD 21037 PHONE: 301.828.8031

REVISION # DATE

Jenkins Manor Detached Garage 3791 Solomons Island Rd Edgewater, MD 21037

Drawn By

DATE:

4/12/2023

SCALE: 1/4" = 1'

SHEET;

3'x3' CONCRETE

REBARS

FOOTING with (2) #4

3 Lally Column Basement Foundation Detail

1 Vented Soffit NTS

2 Wall Section NTS

4 CMU Basement Foundation 2x12 Lumber Joist NTS

RENOVATION GROUP

JENKO RENOVATION GROUP
3791 SOLOMONS ISLAND RD
EDGEWATER, MD 21037
PHONE: 301.828.8031

REVISION# DATE