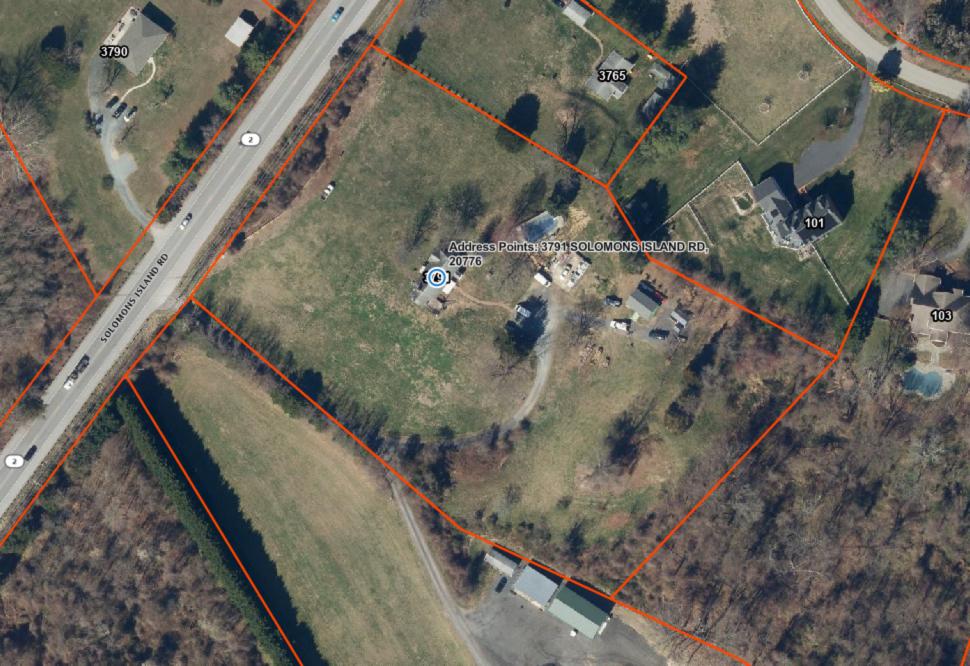

January 16, 2024

RE:

Andrew Jenkins

3791 Solomons Island Road

Harwood, MD 20776

NUMBER:

2024-0004-V

SUBJECT:

## **Area of Proposed Garage**