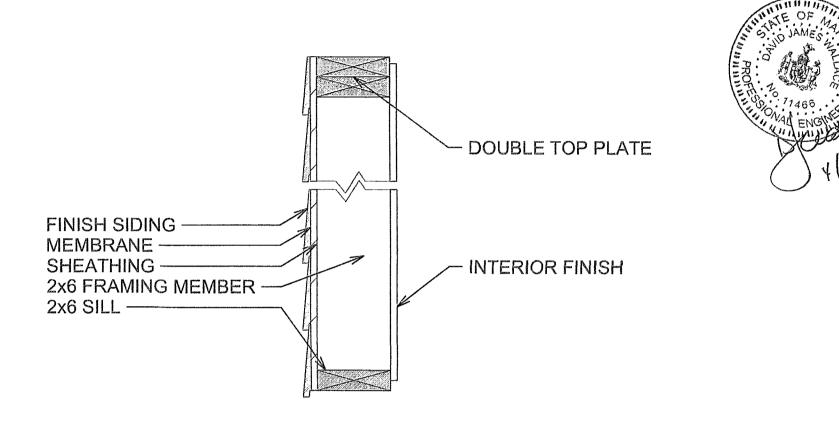

1 Vented Soffit NTS

2 Wall Section NTS

4 CMU Basement Foundation 2x12 Lumber Joist NTS

RENOVATION GROUP

JENKO RENOVATION GROUP
3791 SOLOMONS ISLAND RD
EDGEWATER, MD 21037
PHONE: 301.828.8031

REVISION# DATE