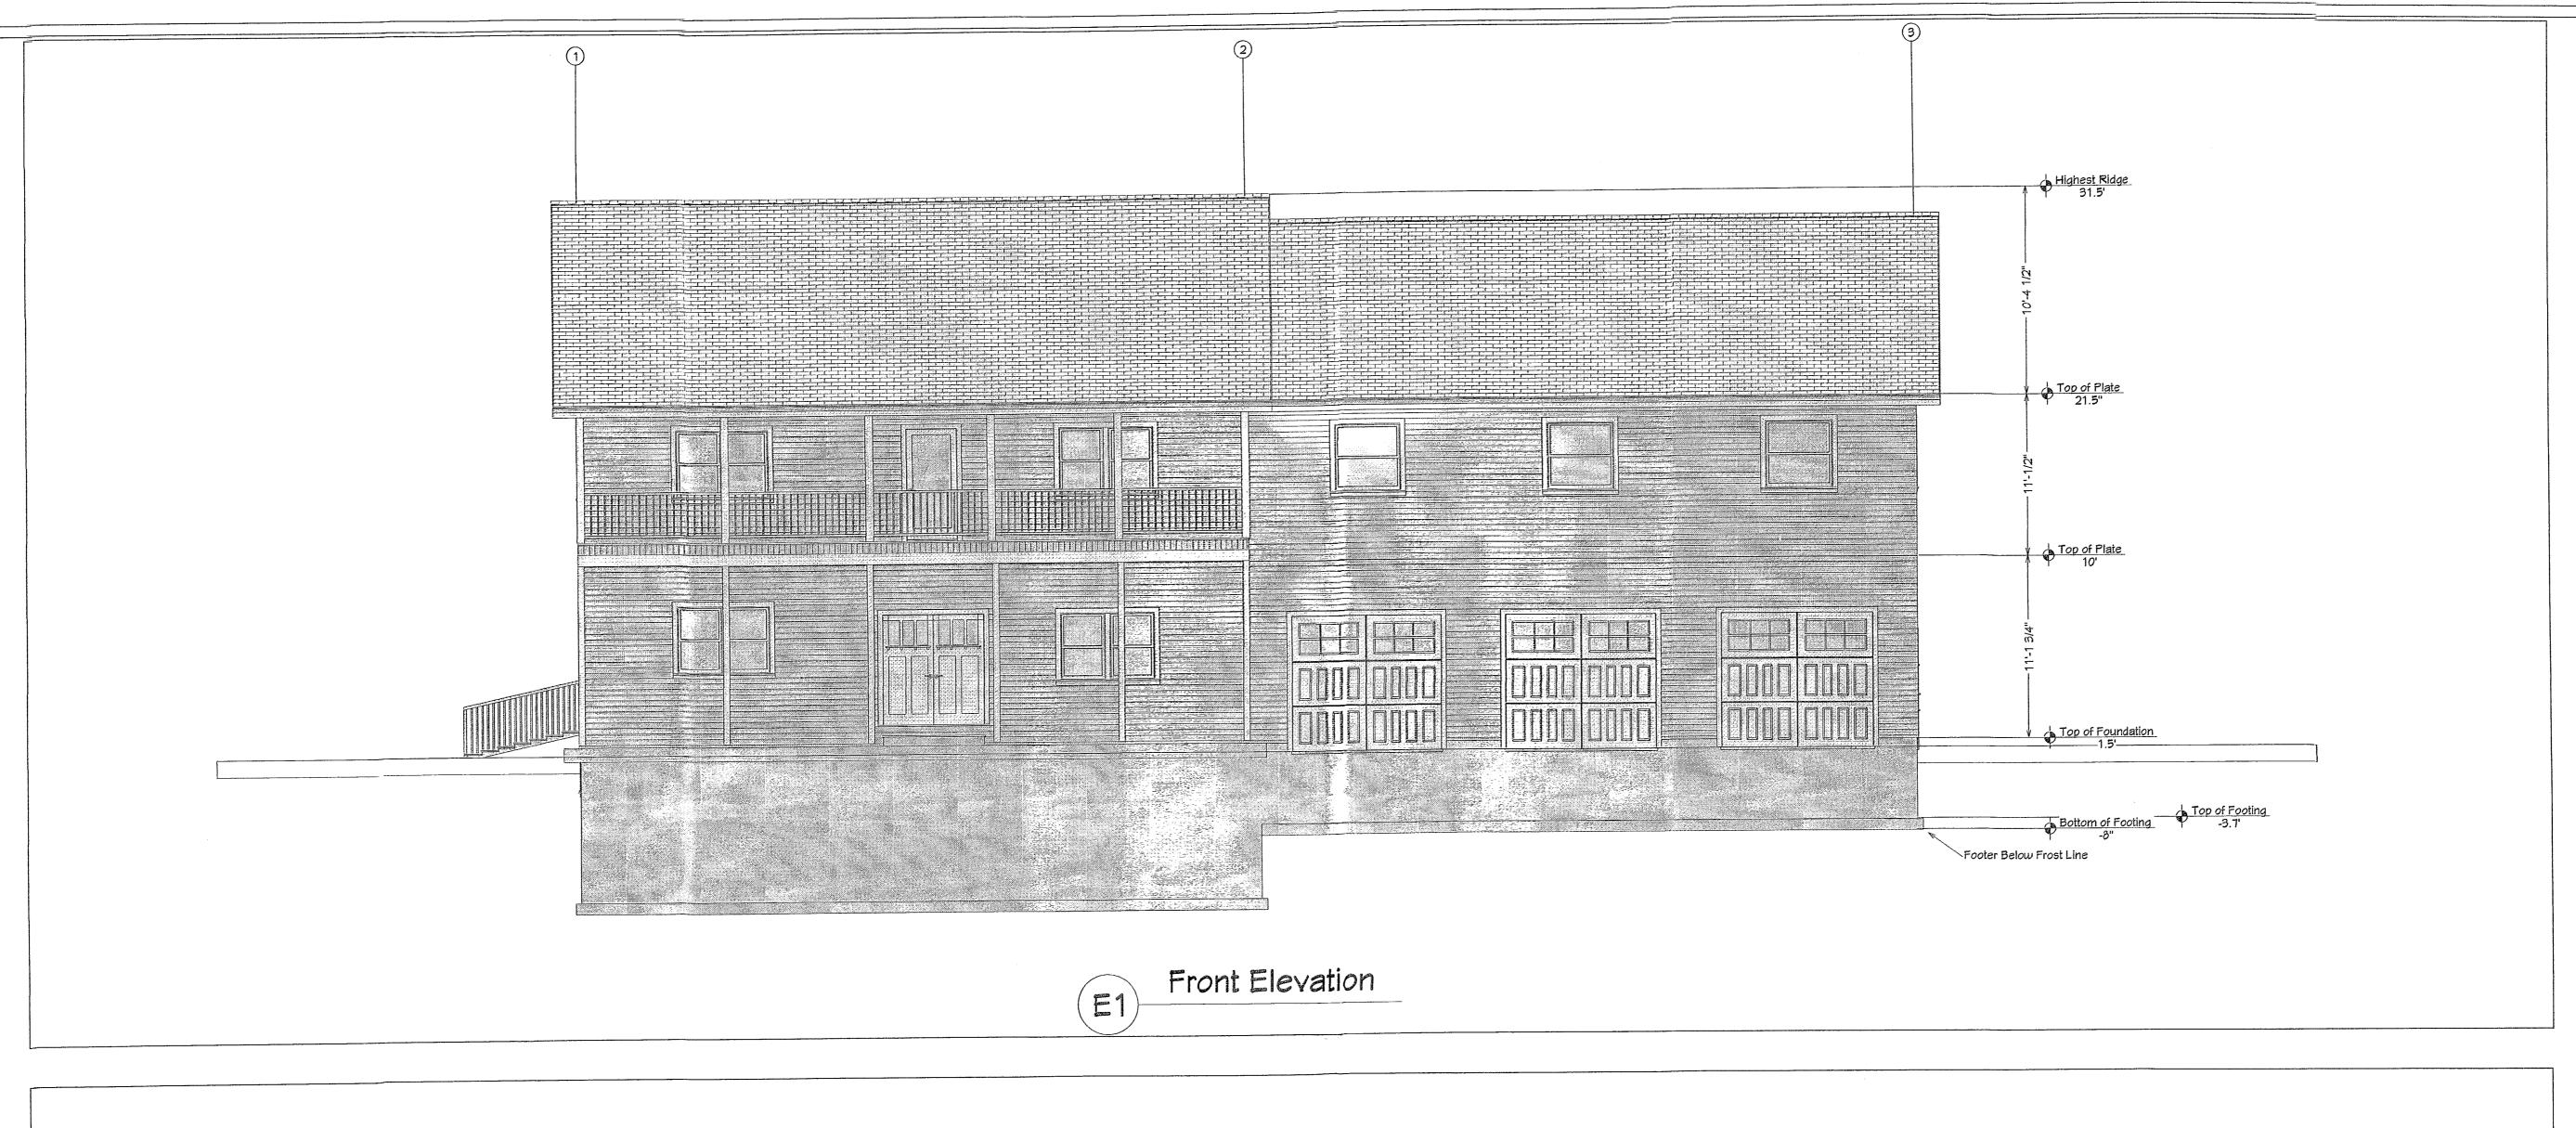

## JENKINS MANOR DETACHED GARAGE 3791 Solomon's Island Rd Edgewater, MD 21037

A-2 - General Structural Notes

A-3 - Foundation - Basement and First Floor Plan

A-4 - Second Floor Framing

A-5 - Roof Plan

A-6 - Front and Right Elevation

A-7 - Details

NKO RENOVATION GROUP 191 SOLOMONS ISLAND RD EDGEWATER, MD 21037 PHONE: 301.828.8031

EVISION# DATE

enkins Manor Detached Garage 3791 Solomons Island Rd

Drawn By CSJ DATE:

4/12/2023 SCALE:

SHEET:

Date:

Approved subject to attached comment letter and final field inspection.

The Plan Reviewer Permit Center

MAY 26

E2 Right Elevation

JENKO RENOVATION GROUP 3791 SOLOMONS ISLAND RD EDGEWATER, MD 21037 PHONE: 301.828.8031