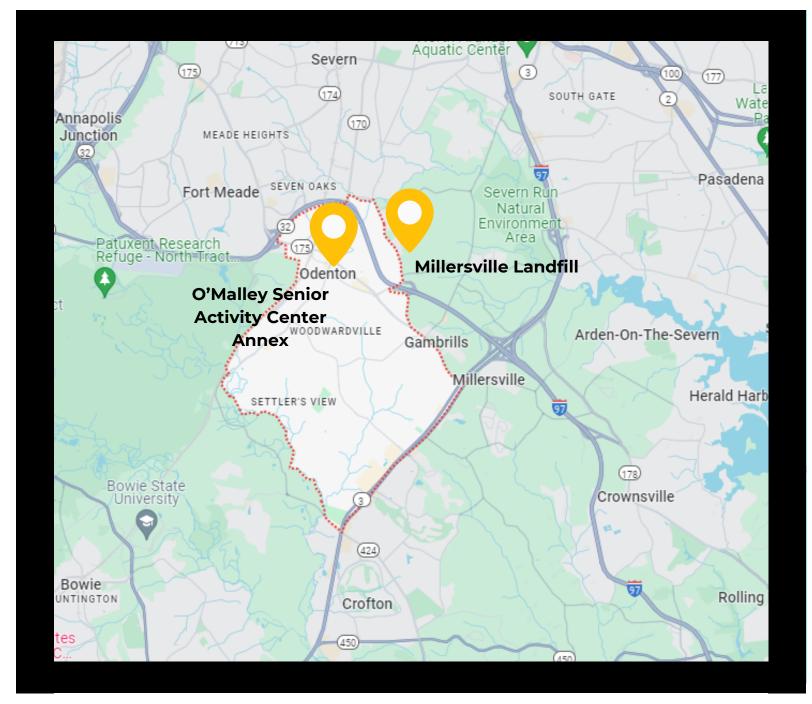

## **Anne Arundel County Location:**

Millersville Landfill

## Give the Gift of Mobility!

\*Anne Arundel County Residents ONLY Central Recycling Center 389 Burns Crossing Road Severn, MD 21144 Monday - Saturday 8:00 am - 4:00 pm

## **O'Malley Senior Activity Center Annex**

1270 Odenton Rd,

Odenton, MD 21113

Monday - Friday 9:00 am - 3:00 pm

Place donations inside the container in the Annex parking lot.

Donations will be sanitized, repaired, and provided to adults and children to improve mobility, for free!