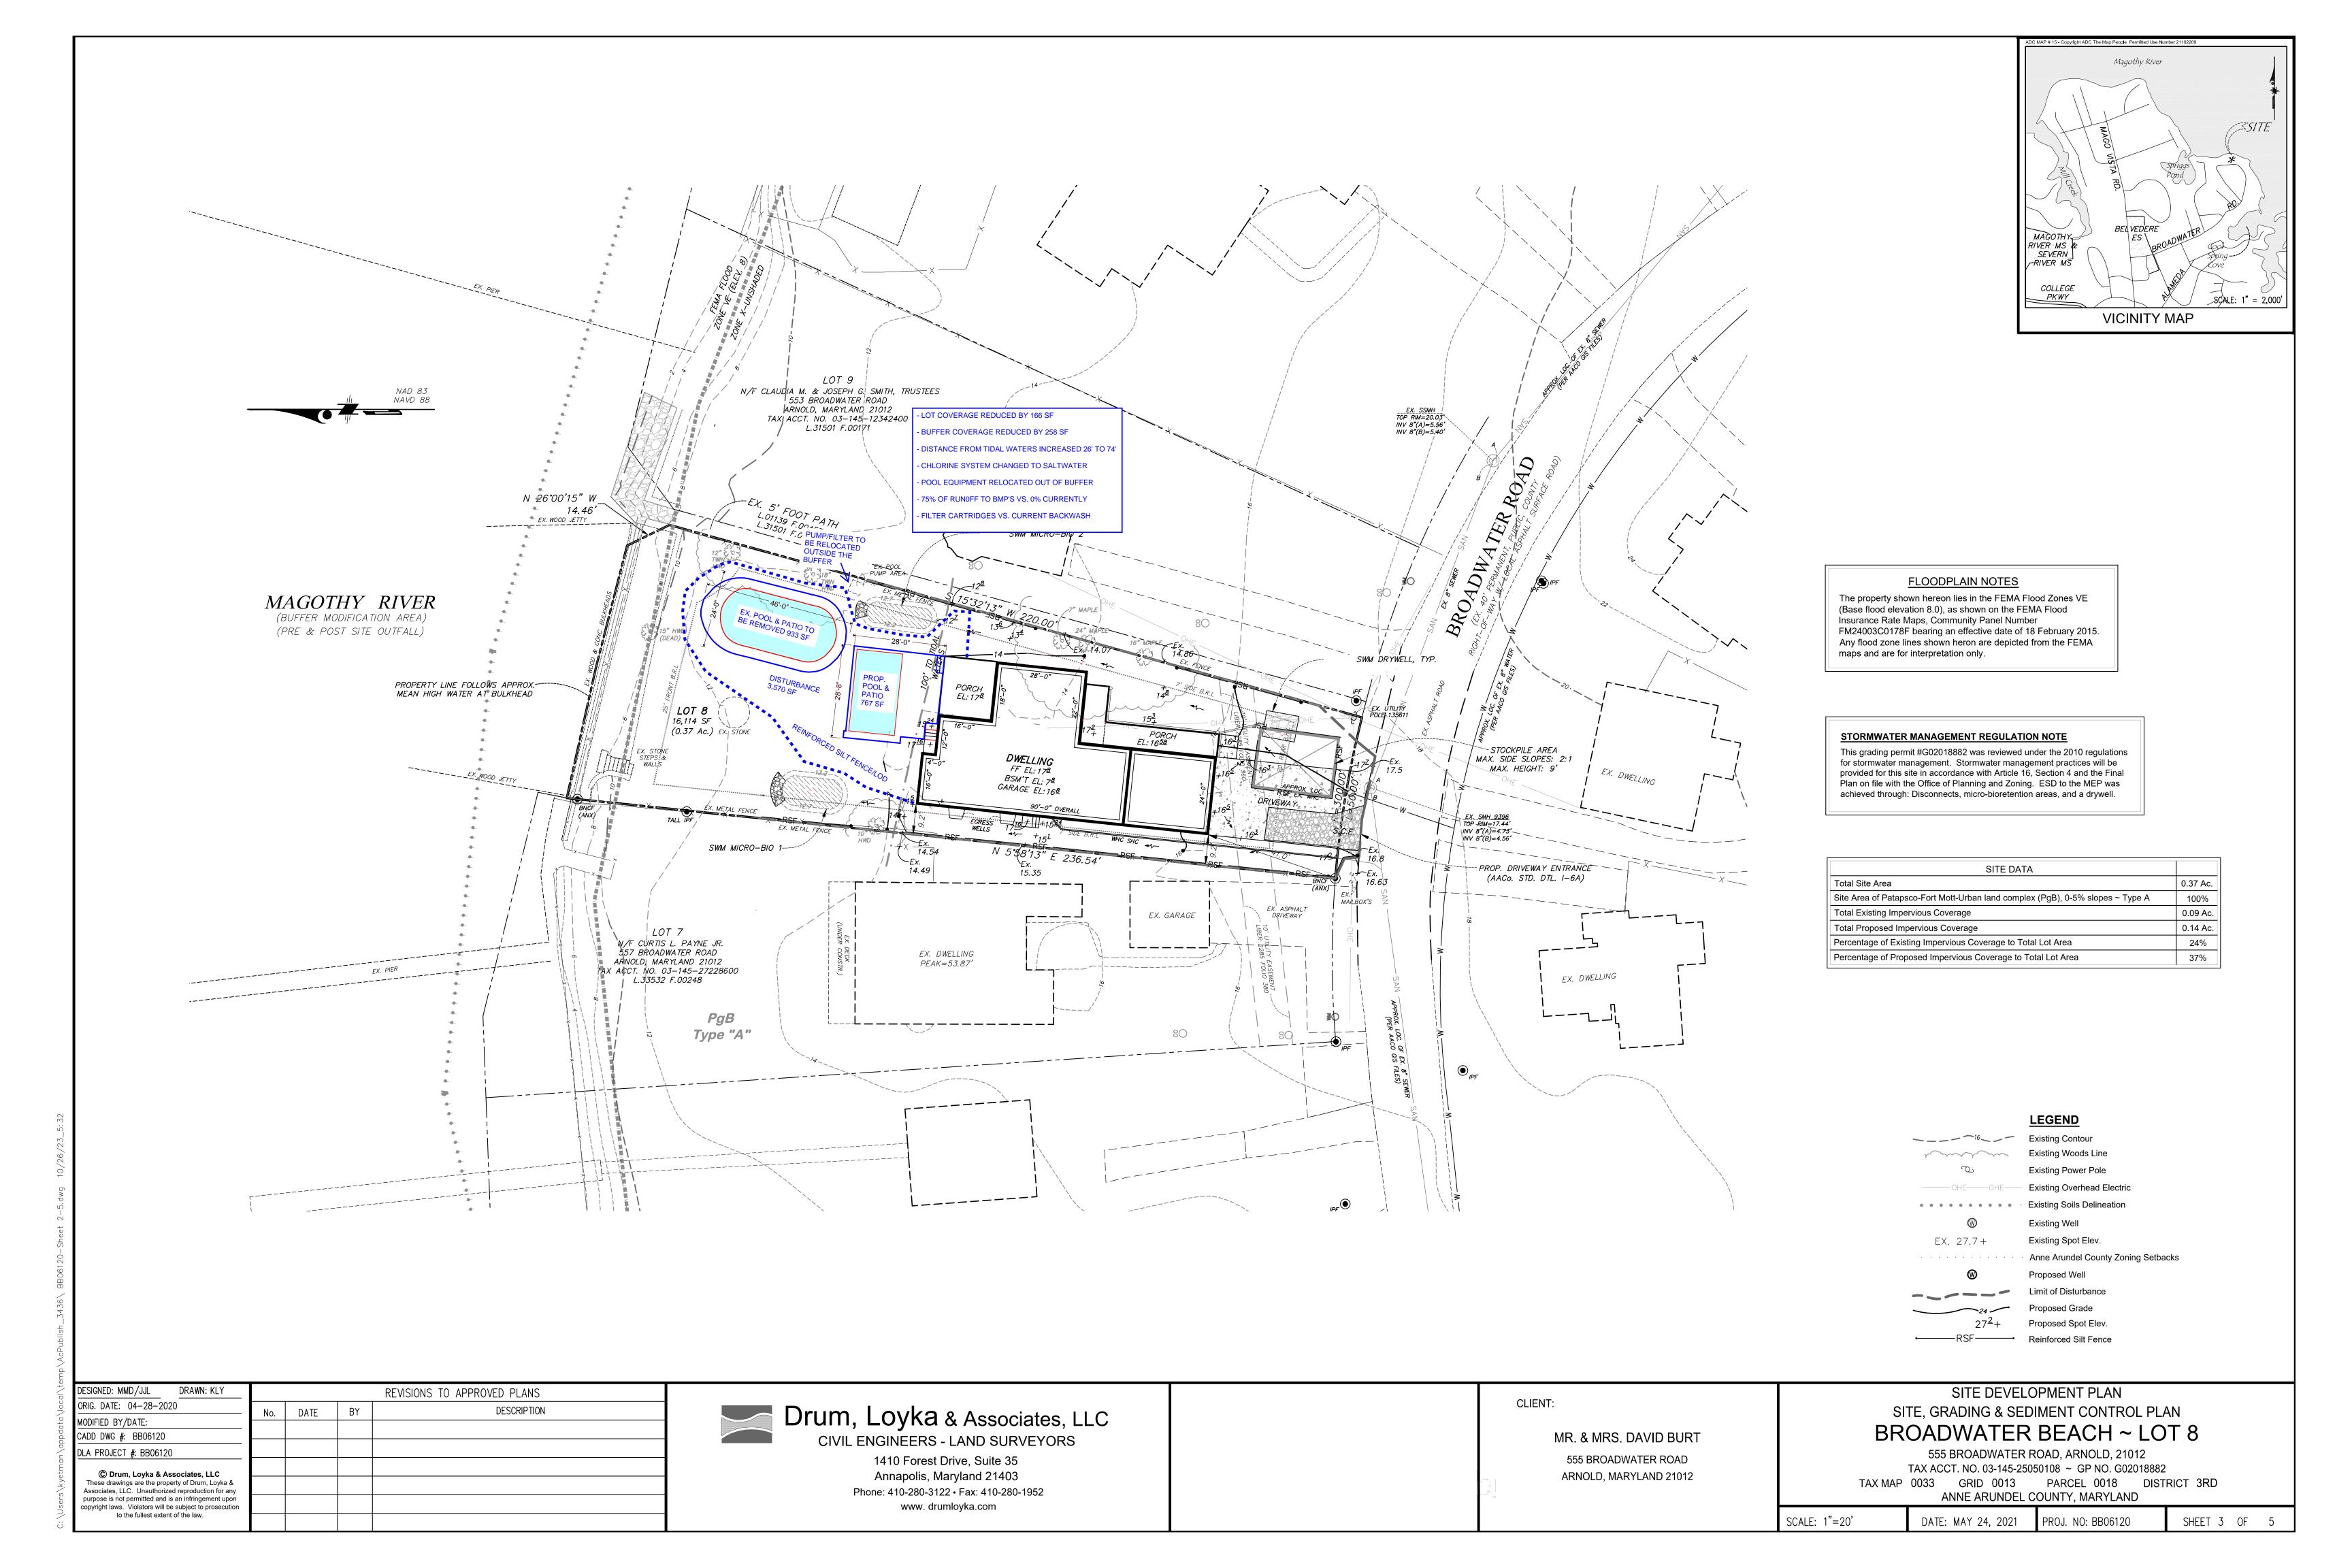

The existing pool and patio is located approximately 26' from the high water line and the proposed relocation will be approximately 74' from the high water line. Coverage of the existing pool and patio is 933 square feet and is all within the 100' buffer. The proposed location will have 675 square feet of coverage in the 100' buffer and 92 square feet of new coverage outside the buffer. Coverage in the buffer is reduced by 258 square feet and overall coverage is reduced by 166 square feet. Run-off from the existing pool flows directly into the waterway, while the majority of run-off from the relocated pool will flow into two existing micro-bio BMP's. The existing pool is a chlorine system with a backwash filter that flows into the waterway with pumps and filters located in the buffer. The proposed system will be a saltwater pool with filter cartridges, pumps and filters located outside of the 100' buffer. Both adjacent properties have in-ground pools located up close to the buildings similar to what we are proposing. The site plan included with this application has detailed dimensions and locations of both the existing and proposed structures. Feel free to contact me if further information is needed.

# SPECIFIC PROJECT INFORMATION

| f project s                                                                                  | site:                                |                                                                                                                |                                                                                                                                                                                                                                                                                                                                                                                                                                                                                                                             |                                      |                                                                                                                                                         |  |  |  |  |
|----------------------------------------------------------------------------------------------|--------------------------------------|----------------------------------------------------------------------------------------------------------------|-----------------------------------------------------------------------------------------------------------------------------------------------------------------------------------------------------------------------------------------------------------------------------------------------------------------------------------------------------------------------------------------------------------------------------------------------------------------------------------------------------------------------------|--------------------------------------|---------------------------------------------------------------------------------------------------------------------------------------------------------|--|--|--|--|
| chlorine                                                                                     | pool and co                          | ncrete deck lo                                                                                                 | cated within the buffer. Proposed                                                                                                                                                                                                                                                                                                                                                                                                                                                                                           | use is a smal                        | ler in-ground                                                                                                                                           |  |  |  |  |
| saltwater pool resulting in reduced coverage in the buffer and reduced overall lot coverage. |                                      |                                                                                                                |                                                                                                                                                                                                                                                                                                                                                                                                                                                                                                                             |                                      |                                                                                                                                                         |  |  |  |  |
| Yes                                                                                          |                                      |                                                                                                                | Growth Allocation<br>Buffer Exemption Ar                                                                                                                                                                                                                                                                                                                                                                                                                                                                                    |                                      |                                                                                                                                                         |  |  |  |  |
| that app                                                                                     | ly)                                  |                                                                                                                |                                                                                                                                                                                                                                                                                                                                                                                                                                                                                                                             |                                      |                                                                                                                                                         |  |  |  |  |
|                                                                                              | l Relocatio                          | n                                                                                                              |                                                                                                                                                                                                                                                                                                                                                                                                                                                                                                                             |                                      |                                                                                                                                                         |  |  |  |  |
| nter acre                                                                                    | s or squa                            | re feet)                                                                                                       |                                                                                                                                                                                                                                                                                                                                                                                                                                                                                                                             | A                                    | C - E4                                                                                                                                                  |  |  |  |  |
| Acres                                                                                        |                                      | Sq Ft                                                                                                          | Total Disturbed Area                                                                                                                                                                                                                                                                                                                                                                                                                                                                                                        |                                      | Sq Ft<br>3,570                                                                                                                                          |  |  |  |  |
| 0.37                                                                                         |                                      | 16,114                                                                                                         |                                                                                                                                                                                                                                                                                                                                                                                                                                                                                                                             | 0.002                                | 0,010                                                                                                                                                   |  |  |  |  |
| LDA Area                                                                                     |                                      |                                                                                                                |                                                                                                                                                                                                                                                                                                                                                                                                                                                                                                                             |                                      |                                                                                                                                                         |  |  |  |  |
|                                                                                              |                                      |                                                                                                                | # of Lots Created                                                                                                                                                                                                                                                                                                                                                                                                                                                                                                           |                                      |                                                                                                                                                         |  |  |  |  |
| Total Area 0.37 16,114                                                                       |                                      |                                                                                                                |                                                                                                                                                                                                                                                                                                                                                                                                                                                                                                                             |                                      |                                                                                                                                                         |  |  |  |  |
|                                                                                              |                                      |                                                                                                                |                                                                                                                                                                                                                                                                                                                                                                                                                                                                                                                             |                                      |                                                                                                                                                         |  |  |  |  |
|                                                                                              | Acres                                | Sq Ft                                                                                                          |                                                                                                                                                                                                                                                                                                                                                                                                                                                                                                                             | Acres                                | Sq Ft                                                                                                                                                   |  |  |  |  |
| Trees                                                                                        | 0                                    |                                                                                                                |                                                                                                                                                                                                                                                                                                                                                                                                                                                                                                                             |                                      | 6,017                                                                                                                                                   |  |  |  |  |
|                                                                                              |                                      |                                                                                                                |                                                                                                                                                                                                                                                                                                                                                                                                                                                                                                                             | +                                    | 767                                                                                                                                                     |  |  |  |  |
| /Trees                                                                                       | 0                                    | 0                                                                                                              |                                                                                                                                                                                                                                                                                                                                                                                                                                                                                                                             |                                      | 933                                                                                                                                                     |  |  |  |  |
|                                                                                              |                                      |                                                                                                                | Total Lot Coverage                                                                                                                                                                                                                                                                                                                                                                                                                                                                                                          | 0.134                                | 5,851                                                                                                                                                   |  |  |  |  |
|                                                                                              |                                      |                                                                                                                |                                                                                                                                                                                                                                                                                                                                                                                                                                                                                                                             |                                      |                                                                                                                                                         |  |  |  |  |
| ATION (                                                                                      | Check all                            | that apply)                                                                                                    |                                                                                                                                                                                                                                                                                                                                                                                                                                                                                                                             |                                      |                                                                                                                                                         |  |  |  |  |
|                                                                                              | Acres                                | Sq Ft                                                                                                          |                                                                                                                                                                                                                                                                                                                                                                                                                                                                                                                             | Acres                                | Sq Ft                                                                                                                                                   |  |  |  |  |
|                                                                                              | 0.075                                | 3,292                                                                                                          | Buffer Forest Clearing                                                                                                                                                                                                                                                                                                                                                                                                                                                                                                      | 0                                    | 0                                                                                                                                                       |  |  |  |  |
| Buffer Disturbance Non-Buffer Disturbance                                                    |                                      | 278                                                                                                            | Mitigation                                                                                                                                                                                                                                                                                                                                                                                                                                                                                                                  | 0                                    | 0                                                                                                                                                       |  |  |  |  |
|                                                                                              |                                      |                                                                                                                | Structure                                                                                                                                                                                                                                                                                                                                                                                                                                                                                                                   |                                      |                                                                                                                                                         |  |  |  |  |
|                                                                                              | that app  that app  X Poo  Acre 0.37 | that apply)  that apply)  Pool Relocation  Acres 0.37  Acres Trees 0  Trees 0  Trees 0  ATION (Check all Acres | that apply)  The acres or square feet)  Acres Sq Ft  0.37 16,114  Acres Sq Ft  16,114  Acres Sq Ft  17. Prees 0 0 0  Trees 0 0 0 | Acres   Sq Ft   Total Disturbed Area | dehorine pool and concrete deck located within the buffer. Proposed use is a smale educed coverage in the buffer and reduced overall lot coverage.  Yes |  |  |  |  |

### Critical Area Report Narrative for 555 Broadwater Road, Arnold, MD 21012

The proposed use for the property is a Residential Accessory Structure in the form of an existing in-ground pool and patio which is being relocated and reduced in size.

There are a handful of hardwood maple trees on the property as well as two micro-bio retention BMP's with native plants and shrubs. Further landscaping and shrubs are planned outside the 100' buffer following completion of the project. Approximately 2,000 square feet of the property is vegetated with trees and shrubs, none of which will be impacted by the project works. Approximately 3,570 square feet of the property will be disturbed by the project which is currently turf and the existing pool. The plan is to stabilize all disturbed areas with sod upon completion and prior to removal of the silt fence.

Disturbed areas will be enclosed with reinforced silt fence and then stabilized with sod upon completion. Silt fence will also be used to protect the existing micro-bio BMP's during the project. Access is limited so small track machines will be utilized and concrete will be pumped from the road. Access is downhill across existing turf that will also be replaced with sod and other landscaping following completion of the project.

Current impervious surface prior to the project is 6,017 square feet and will be reduced to 5,851 square feet upon completion of the project due to the smaller size of the relocated pool and patio.

There are not any habitat protection areas or steep slopes on the site.

Proposes to remove an existing in-ground pool and replace it with a smaller in-ground pool located further from the river than the pool that is being removed. The existing pool and deck are approximately 26 feet from the river and the proposed new location is approximately 75′ from the river. The existing pool is a chlorine pool with an old school diatomaceous earth filter located within the buffer. The proposed pool would be a saltwater system with cartridge filters, and the equipment would be located outside the buffer. Surface area of the existing pool and deck within the buffer is approximately 933 square feet and surface area of the proposed pool within the buffer would be approximately 764 square feet.