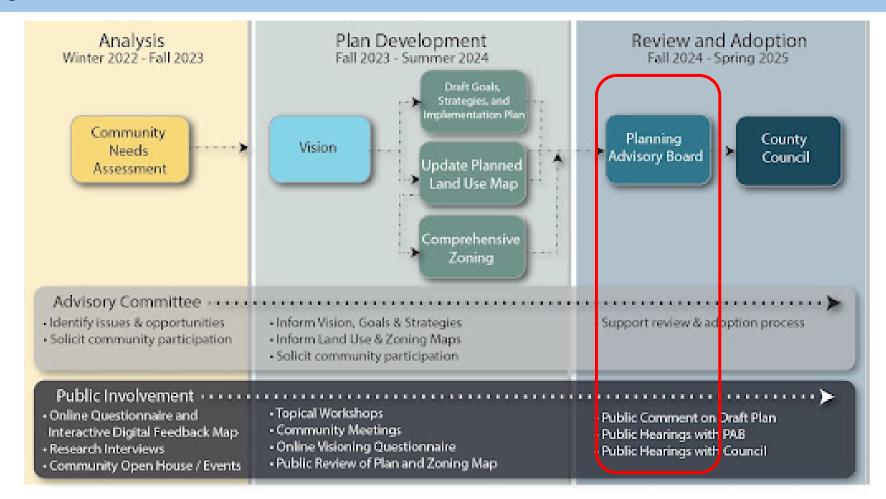

|
| R10   | 111.97          | 112.41           | 0.44           | MA1B  | 0.00            | 0.45             | 0.45           |
| R15   | 11.95           | 11.95            | 0.00           | MA2   | 56.47           | 66.45            | 9.98           |
| SB    | 0.00            | 3.51             | 3.51           | MA3   | 8.37            | 8.58             | 0.21           |
| C1    | 75.02           | 72.76            | -2.27          | MB    | 130.56          | 148.22           | 17.66          |
| C2    | 17.74           | 16.79            | -0.95          | MC    | 84.17           | 94.84            | 10.67          |
| C3    | 314.59          | 330.46           | 15.87          | os    | 4,484.33        | 5,629.67         | 1,145.34       |

#### **Region 9 Process Overview**



#### **Region 9 Process Overview**

#### **Review and Adoption Timeline**

# September 18: Staff briefing to PAB PAB opens public comment; written public comment accepted

#### September 25:

- PAB Public Hearing
- comment continues

• Written public

#### October 9:

- Public comment period closes
  - Comp

#### **November 6:**

 PAB Deliberation on Draft Plan and Comprehensive Zoning Map

#### Winter 2024/25

 Introduction of Draft Plan and Comprehensive Zoning Map to County Council

PAB Process

County Council Process

### **Public Comment**