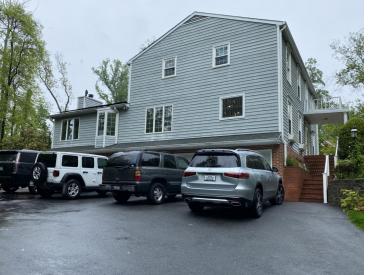

Our current property's irregular shape and extreme topography present unique challenges and limitations to expanding the residence. Our residence has a 30,000 SF narrow polygon shape with an angled rear property line and resides on a steep slope. The front entrance is also elevated approximately 40' above the street level, further restricting the buildable area on the rear northeast corner of the residence where the setback is closer. These factors necessitate the Variance we are requesting.

The home was built in 1971 and has four modestly sized bedrooms, three small bathrooms, minimal storage, and a dysfunctional kitchen/dining area. The existing space and layout do not meet the needs of our family of seven. The proposed two-story addition requested as part of this Variance appropriately expands to a functional, usable area to meet space requirements and allow for future growth. **Our proposed addition, measuring 26' W x 32' D, addresses our needs and fulfills the vision for our home.** The addition provides an additional bedroom, bathroom, expanded kitchen with a cooking island, pantry, full-size dining area, and an expanded washer/dryer area on the second floor.

5 VIEW FROM EAST

1

2 VIEW FROM NORTH WEST

6 VIEW FROM STREET

(4) VIEW OF FRONT RETAINING WALLS

VIEW FROM NORTH EAST

Ы

2024 3:13:03 F