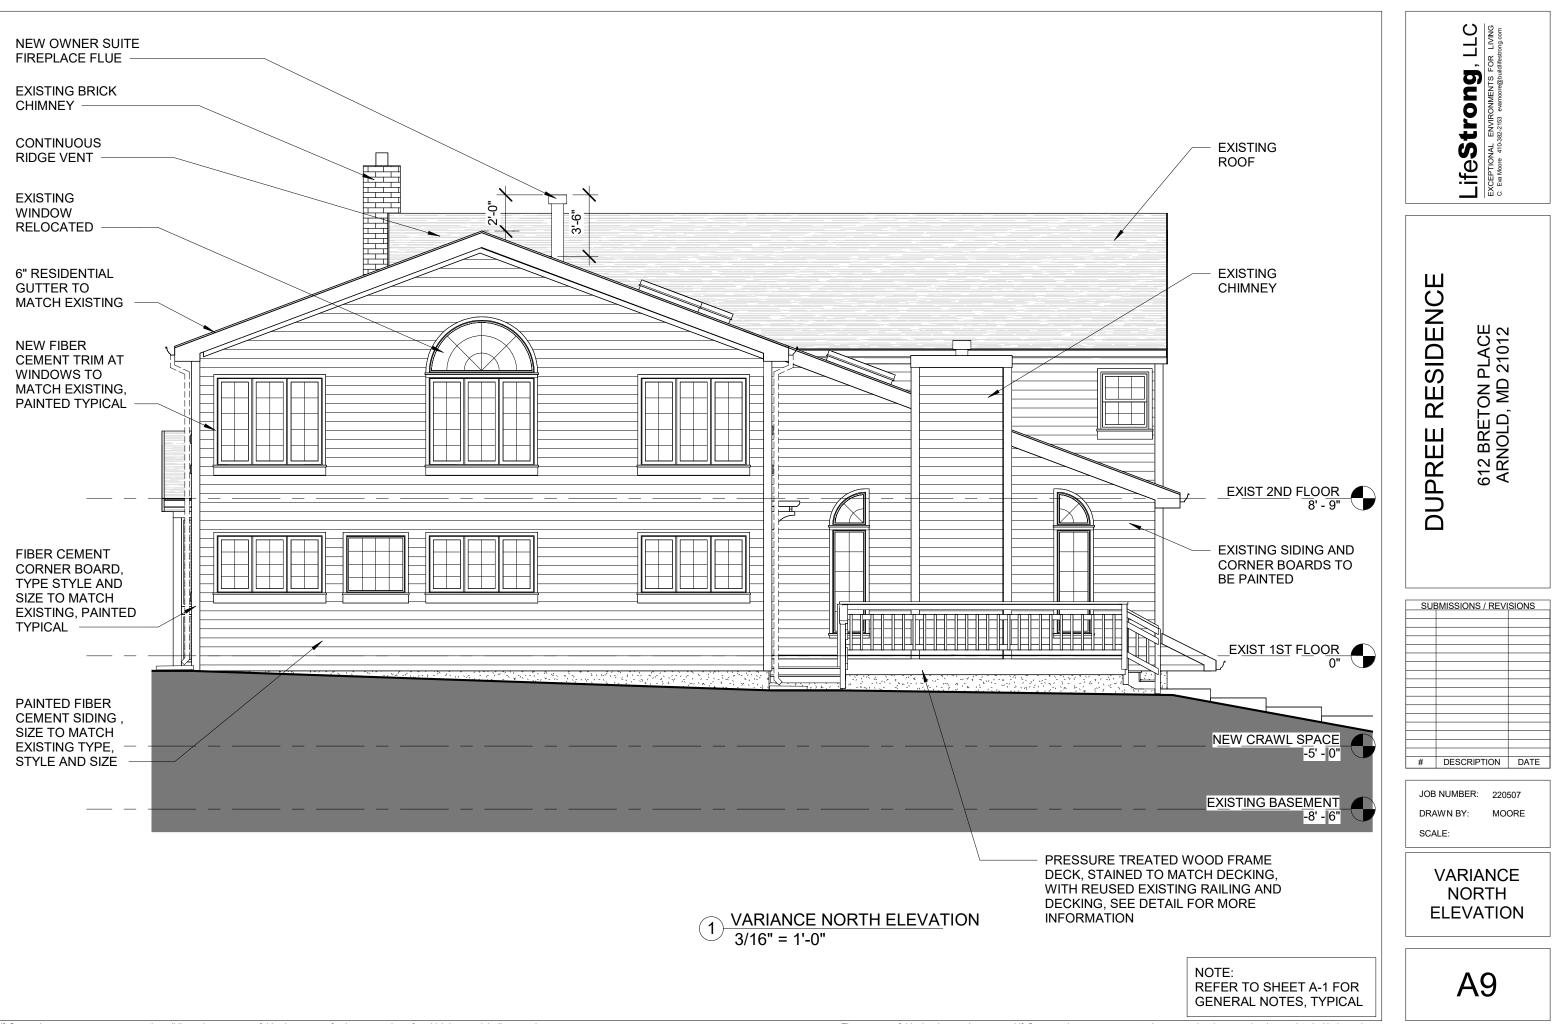

The home was built in 1971 and has four modestly sized bedrooms, three small bathrooms, minimal storage, and a dysfunctional kitchen/dining area. The existing space and layout do not meet the needs of our family of seven. The proposed two-story addition requested as part of this Variance appropriately expands to a functional, usable area to meet space requirements and allow for future growth. **Our proposed addition, measuring 26' W x 32' D, addresses our needs and fulfills the vision for our home.** The addition provides an additional bedroom, bathroom, expanded kitchen with a cooking island, pantry, full-size dining area, and an expanded washer/dryer area on the second floor.

We meticulously explored alternative options to build the addition of other existing sides; however, they all come with significant drawbacks. Our architect thoroughly investigated options to locate the addition on the residence's northwest, west, and south sides where the setbacks are more generous. However, all other alternate locations pose functional and topographical limitations, including restricted access to the garage, parking, front entrance, kitchen, and owner's suite.