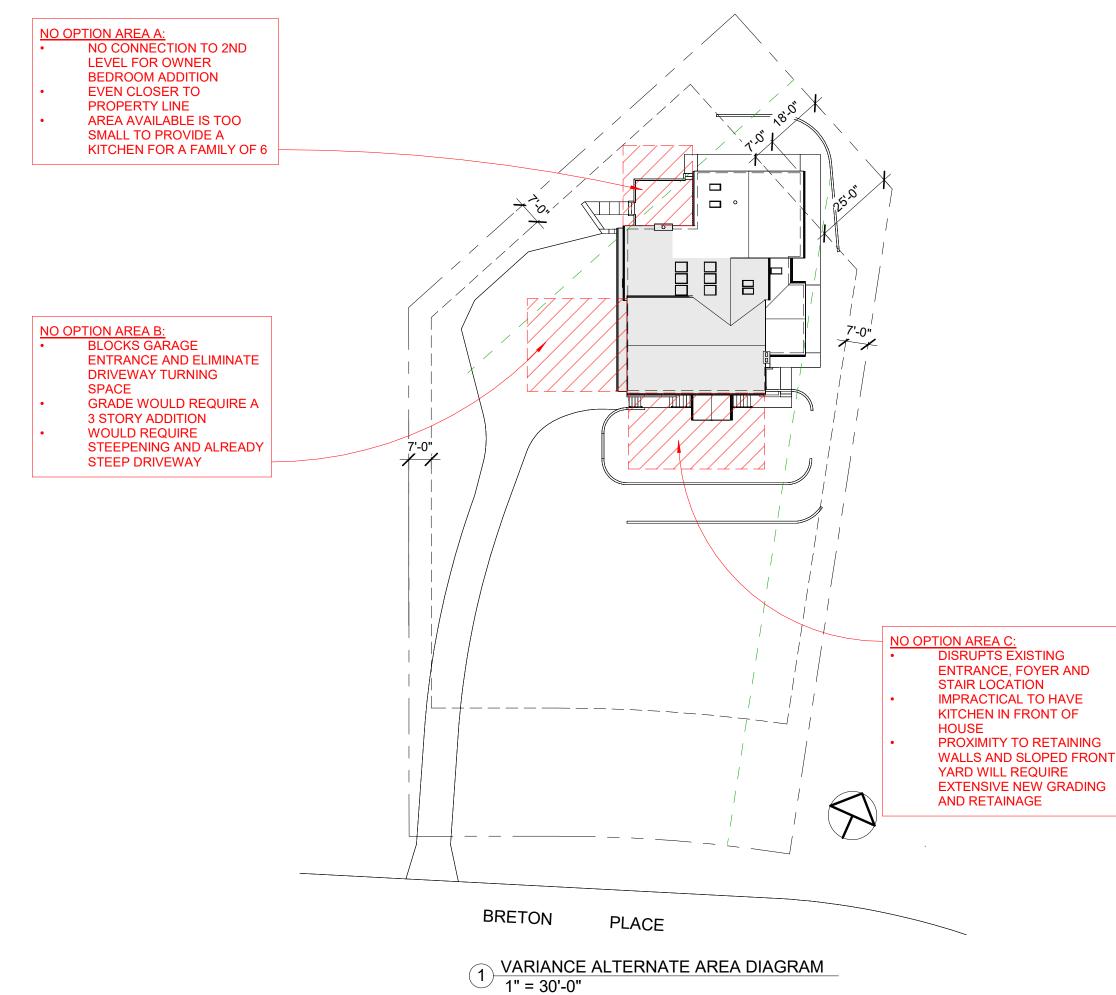

Our current property's irregular shape and extreme topography present unique challenges and limitations to expanding the residence. Our residence has a 30,000 SF narrow polygon shape with an angled rear property line and resides on a steep slope. The front entrance is also elevated approximately 40' above the street level, further restricting the buildable area on the rear northeast corner of the residence where the setback is closer. These factors necessitate the Variance we are requesting.

We meticulously explored alternative options to build the addition of other existing sides; however, they all come with significant drawbacks. Our architect thoroughly investigated options to locate the addition on the residence's northwest, west, and south sides where the setbacks are more generous. However, all other alternate locations pose functional and topographical limitations, including restricted access to the garage, parking, front entrance, kitchen, and owner's suite.