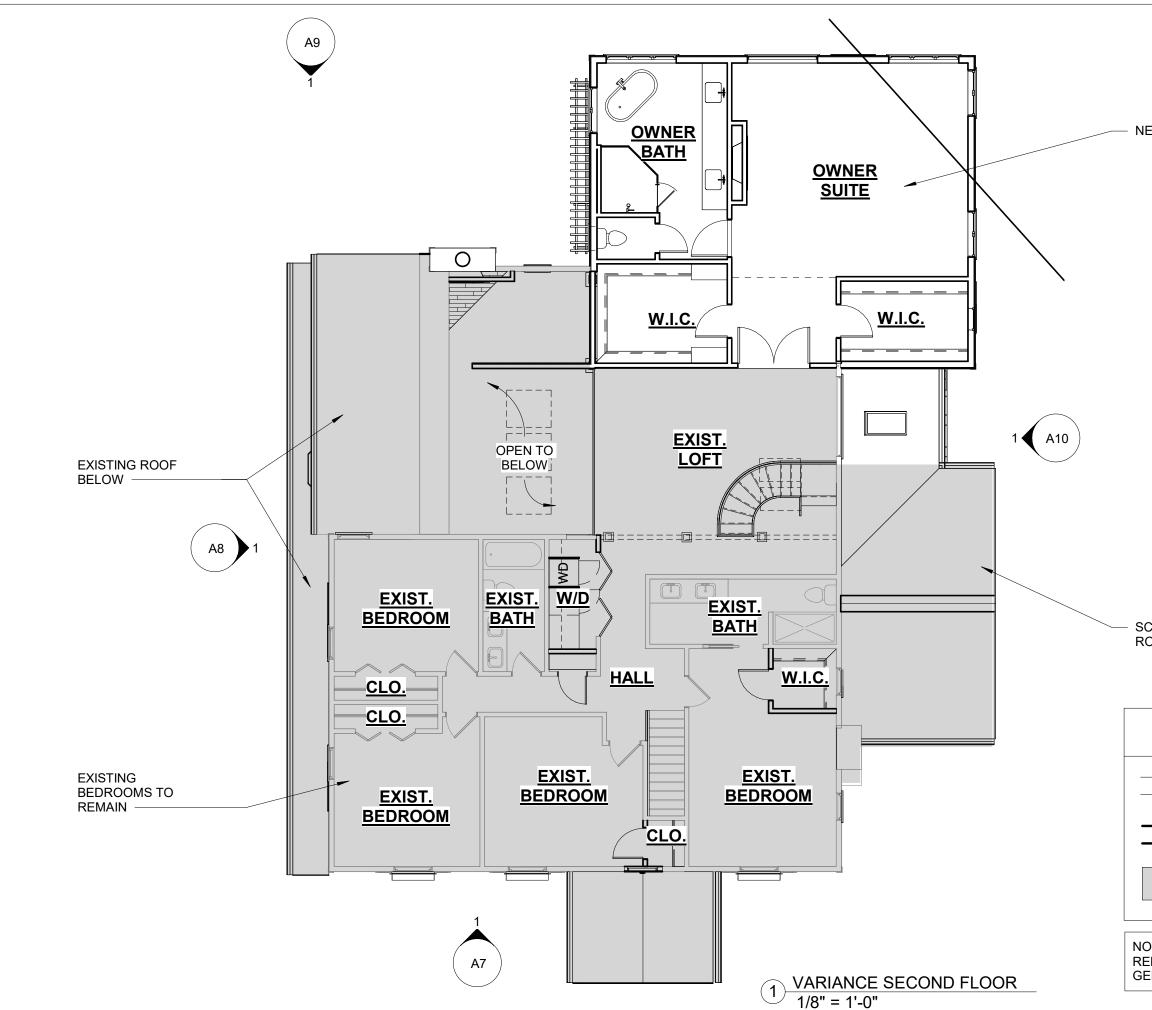

The home was built in 1971 and has four modestly sized bedrooms, three small bathrooms, minimal storage, and a dysfunctional kitchen/dining area. The existing space and layout do not meet the needs of our family of seven. The proposed two-story addition requested as part of this Variance appropriately expands to a functional, usable area to meet space requirements and allow for future growth. **Our proposed addition, measuring 26' W x 32' D, addresses our needs and fulfills the vision for our home.** The addition provides an additional bedroom, bathroom, expanded kitchen with a cooking island, pantry, full-size dining area, and an expanded washer/dryer area on the second floor.

We meticulously explored alternative options to build the addition of other existing sides; however, they all come with significant drawbacks. Our architect thoroughly investigated options to locate the addition on the residence's northwest, west, and south sides where the setbacks are more generous. However, all other alternate locations pose functional and topographical limitations, including restricted access to the garage, parking, front entrance, kitchen, and owner's suite.

| EW OWNER SUITE ADDITION                                     | LifeStrong, LLC<br>EXCEPTIONAL ENVIRONMENTS FOR LIVING<br>C. En Nore 4103823133 examore@budiliestrong.com |
|-------------------------------------------------------------|-----------------------------------------------------------------------------------------------------------|
|                                                             | DUPREE RESIDENCE<br>612 BRETON PLACE<br>ARNOLD, MD 21012                                                  |
| CREEN PORCH AND VESTIBULE<br>OOF BELOW<br>FLOOR PLAN LEGEND | SUBMISSIONS / REVISIONS                                                                                   |
| EXISTING WALL<br>TO REMAIN                                  | JOB NUMBER: 220507<br>DRAWN BY: MOORE                                                                     |
| NEW WALL<br>EXISTING AREA<br>TO REMAIN<br>UNCHANGED         | VARIANCE<br>SECOND<br>FLOOR                                                                               |
| DTE:<br>EFER TO SHEET A-1 FOR<br>ENERAL NOTES, TYPICAL      | A6                                                                                                        |