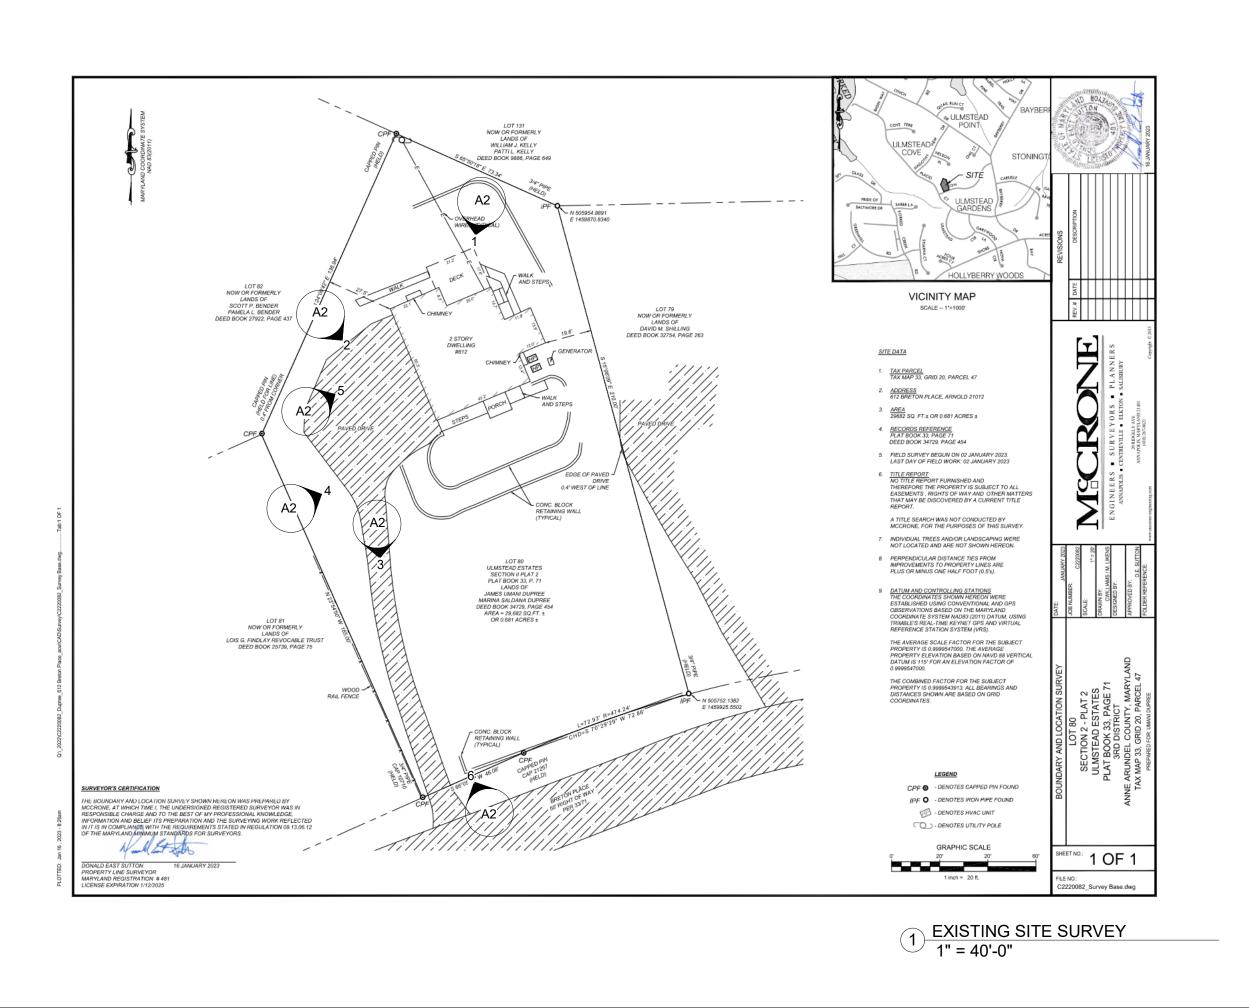

Our current property's irregular shape and extreme topography present unique challenges and limitations to expanding the residence. Our residence has a 30,000 SF narrow polygon shape with an angled rear property line and resides on a steep slope. The front entrance is also elevated approximately 40' above the street level, further restricting the buildable area on the rear northeast corner of the residence where the setback is closer. These factors necessitate the Variance we are requesting.

ZC TA L

| ADDRESS:<br>612 BRETON PLACE<br>ARNOLD, MD 21012 |                |  |
|--------------------------------------------------|----------------|--|
| ZONING:                                          | R2             |  |
| TAX PARCEL:<br>TAX MAP:<br>GRID:<br>PARCEL:      | 33<br>20<br>47 |  |
| LAND AREA:                                       | 29,682 SF      |  |
| LOD AREA:                                        | XXX SF         |  |

## **RECORDS REFERENCE:**

| PLAT BOOK: | 33, PAGE 71     |
|------------|-----------------|
| DEED BOOK: | 34729, PAGE 454 |
|            |                 |

LifeStrong does not warrant or guaranty the validity and or accuracy of this sheet except for the party and use for which it was originally created.