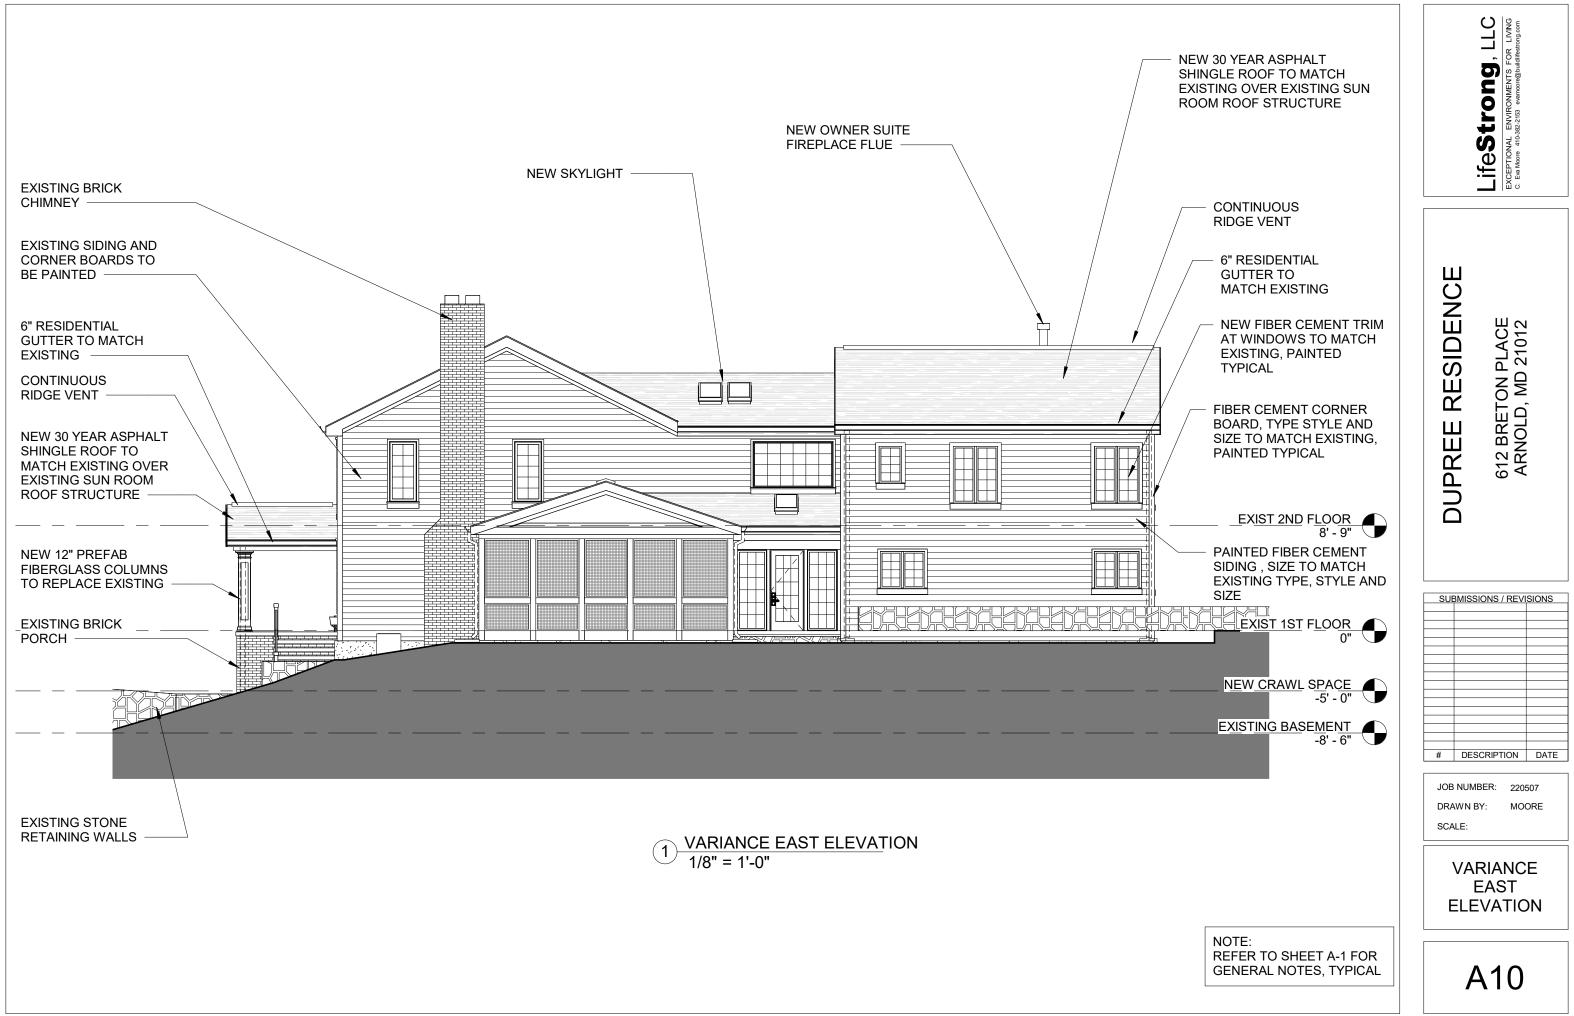

The home was built in 1971 and has four modestly sized bedrooms, three small bathrooms, minimal storage, and a dysfunctional kitchen/dining area. The existing space and layout do not meet the needs of our family of seven. The proposed two-story addition requested as part of this Variance appropriately expands to a functional, usable area to meet space requirements and allow for future growth. **Our proposed addition, measuring 26' W x 32' D, addresses our needs and fulfills the vision for our home.** The addition provides an additional bedroom, bathroom, expanded kitchen with a cooking island, pantry, full-size dining area, and an expanded washer/dryer area on the second floor.

We meticulously explored alternative options to build the addition of other existing sides; however, they all come with significant drawbacks. Our architect thoroughly investigated options to locate the addition on the residence's northwest, west, and south sides where the setbacks are more generous. However, all other alternate locations pose functional and topographical limitations, including restricted access to the garage, parking, front entrance, kitchen, and owner's suite.