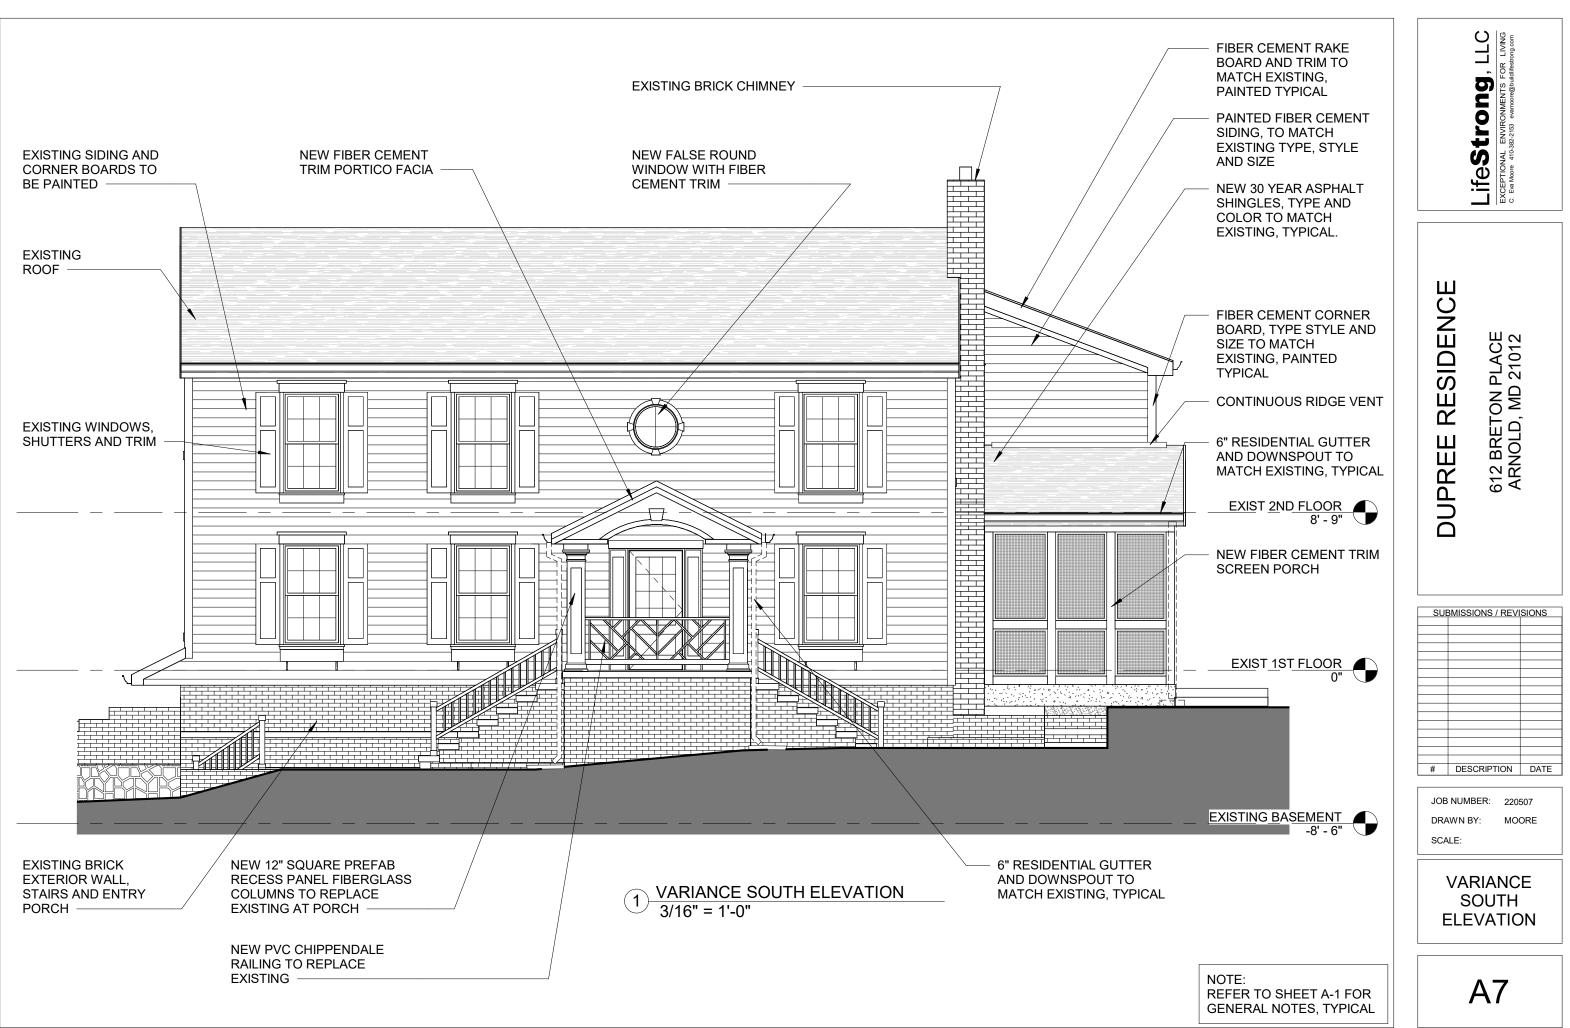

Our current property's irregular shape and extreme topography present unique challenges and limitations to expanding the residence. Our residence has a 30,000 SF narrow polygon shape with an angled rear property line and resides on a steep slope. The front entrance is also elevated approximately 40' above the street level, further restricting the buildable area on the rear northeast corner of the residence where the setback is closer. These factors necessitate the Variance we are requesting.

We meticulously explored alternative options to build the addition of other existing sides; however, they all come with significant drawbacks. Our architect thoroughly investigated options to locate the addition on the residence's northwest, west, and south sides where the setbacks are more generous. However, all other alternate locations pose functional and topographical limitations, including restricted access to the garage, parking, front entrance, kitchen, and owner's suite.