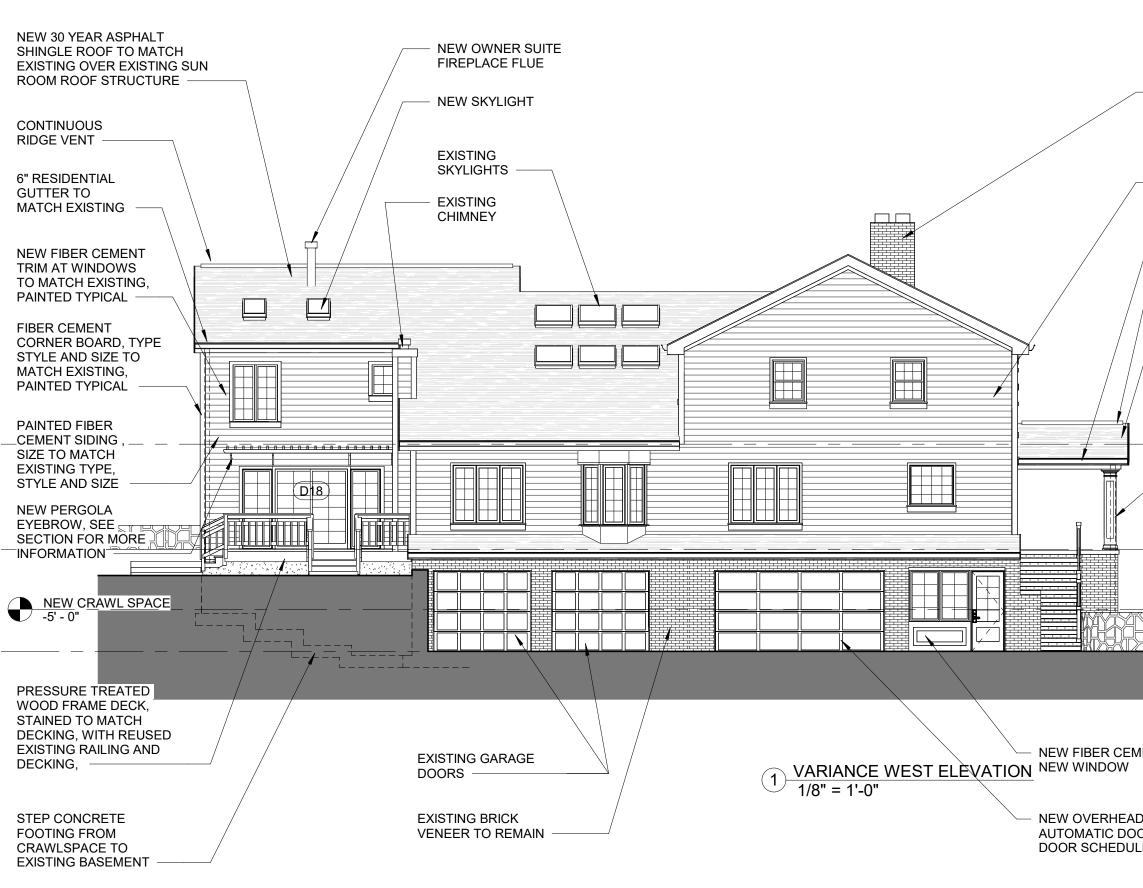

DATE

| EXISTING BRICK<br>CHIMNEY                                                                                                                                                                                                                                                                                                                                                                 | LifeStrong, LLC<br>EXCEPTIONAL ENVRONMENTS FOR LIVING<br>C. Eva Moore 410-382-2153 evamoor@buidifiestong.com                                                                                                                                                                                                                                                                                                                                                                                                                                                                                                                                                                                                                                                                                                                                                                                                                                                                                                                                                                                                                                                                                                                                              |
|-------------------------------------------------------------------------------------------------------------------------------------------------------------------------------------------------------------------------------------------------------------------------------------------------------------------------------------------------------------------------------------------|-----------------------------------------------------------------------------------------------------------------------------------------------------------------------------------------------------------------------------------------------------------------------------------------------------------------------------------------------------------------------------------------------------------------------------------------------------------------------------------------------------------------------------------------------------------------------------------------------------------------------------------------------------------------------------------------------------------------------------------------------------------------------------------------------------------------------------------------------------------------------------------------------------------------------------------------------------------------------------------------------------------------------------------------------------------------------------------------------------------------------------------------------------------------------------------------------------------------------------------------------------------|
| <ul> <li>EXISTING SIDING AND<br/>CORNER BOARDS TO<br/>BE PAINTED</li> <li>6" RESIDENTIAL GUTTER TO<br/>MATCH EXISTING</li> <li>CONTINUOUS RIDGE VENT</li> <li>NEW 30 YEAR ASPHALT<br/>SHINGLE ROOF TO MATCH<br/>EXISTING OVER EXISTING SUN<br/>ROOM ROOF STRUCTURE</li> <li>EXIST 2ND FLOOR<br/>8' - 9"</li> <li>NEW 12" PREFAB<br/>FIBERGLASS COLUMNS<br/>TO REPLACE EXISTING</li> </ul> | DUPREE RESIDENCE<br>612 BRETON PLACE<br>ARNOLD, MD 21012                                                                                                                                                                                                                                                                                                                                                                                                                                                                                                                                                                                                                                                                                                                                                                                                                                                                                                                                                                                                                                                                                                                                                                                                  |
| EXIST 1ST FLOOR<br>O"<br>O"<br>EXISTING BASEMENT<br>-8' - 6"                                                                                                                                                                                                                                                                                                                              | SUBMISSIONS / REVISIONS         Image: Submissions         Image: Submissions< |
| DR OPERATOR. SEE<br>E FOR SIZE.<br>NOTE:<br>REFER TO SHEET A-1 FOR<br>GENERAL NOTES, TYPICAL                                                                                                                                                                                                                                                                                              | ELEVATION<br>A8                                                                                                                                                                                                                                                                                                                                                                                                                                                                                                                                                                                                                                                                                                                                                                                                                                                                                                                                                                                                                                                                                                                                                                                                                                           |