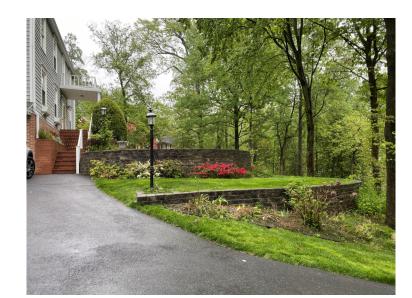

Our current property's irregular shape and extreme topography present unique challenges and limitations to expanding the residence. Our residence has a 30,000 SF narrow polygon shape with an angled rear property line and resides on a steep slope. The front entrance is also elevated approximately 40' above the street level, further restricting the buildable area on the rear northeast corner of the residence where the setback is closer. These factors necessitate the Variance we are requesting.

We meticulously explored alternative options to build the addition of other existing sides; however, they all come with significant drawbacks. Our architect thoroughly investigated options to locate the addition on the residence's northwest, west, and south sides where the setbacks are more generous. However, all other alternate locations pose functional and topographical limitations, including restricted access to the garage, parking, front entrance, kitchen, and owner's suite.