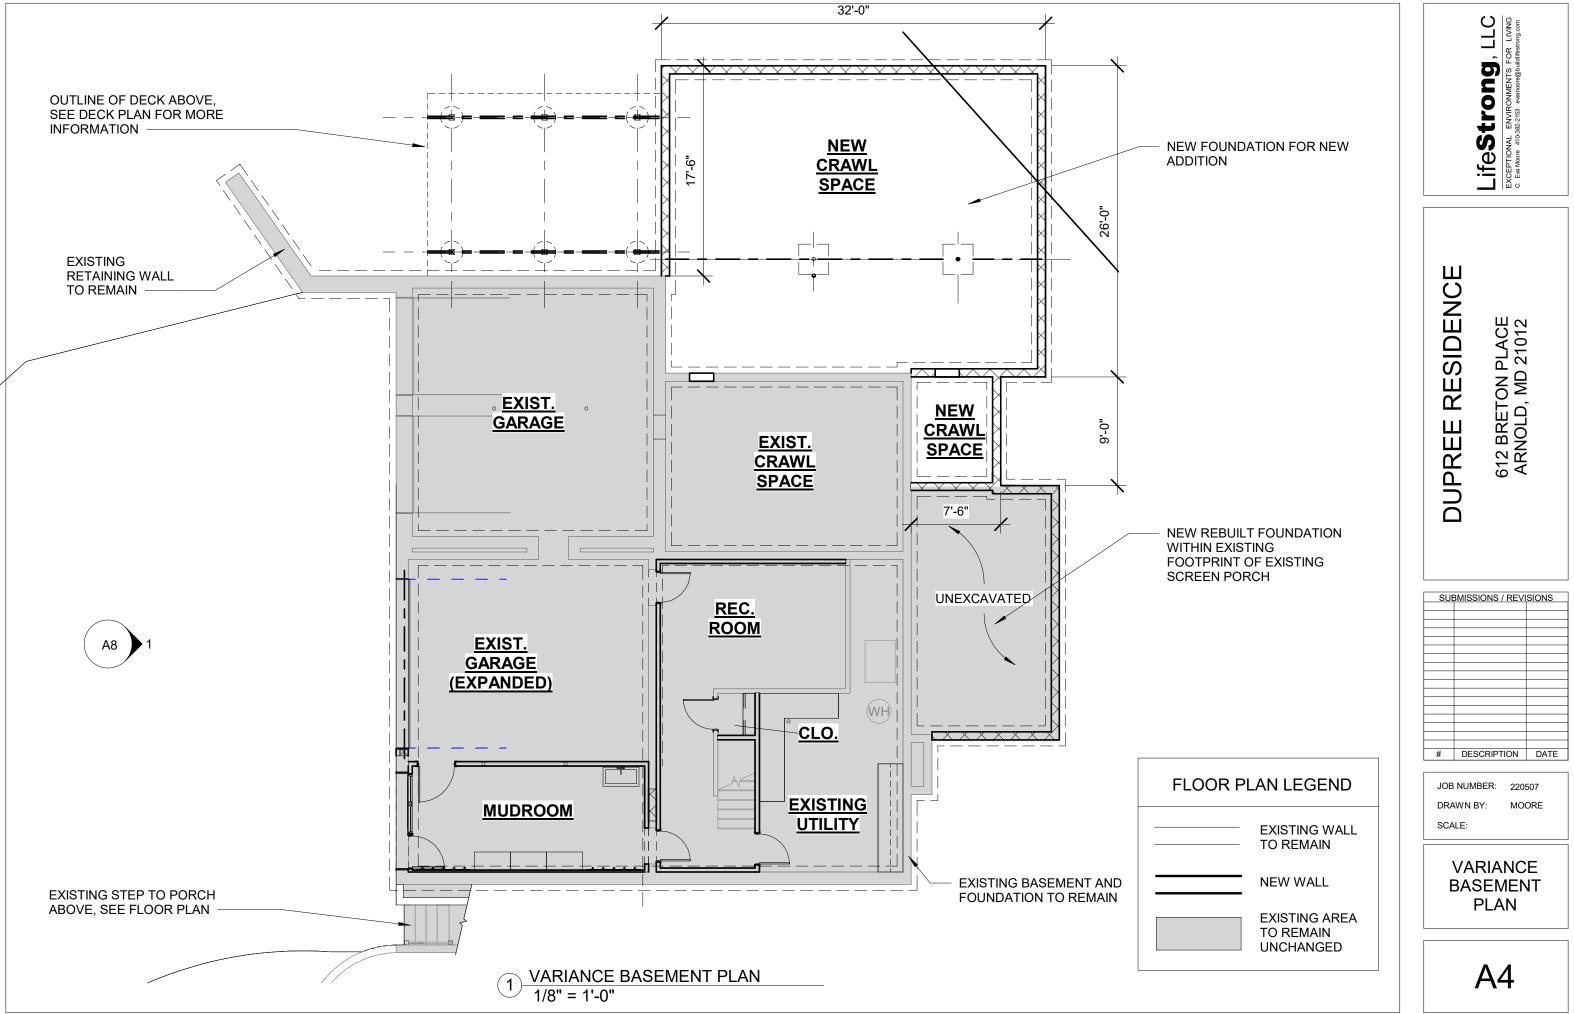

The home was built in 1971 and has four modestly sized bedrooms, three small bathrooms, minimal storage, and a dysfunctional kitchen/dining area. The existing space and layout do not meet the needs of our family of seven. The proposed two-story addition requested as part of this Variance appropriately expands to a functional, usable area to meet space requirements and allow for future growth. **Our proposed addition, measuring 26' W x 32' D, addresses our needs and fulfills the vision for our home.** The addition provides an additional bedroom, bathroom, expanded kitchen with a cooking island, pantry, full-size dining area, and an expanded washer/dryer area on the second floor.