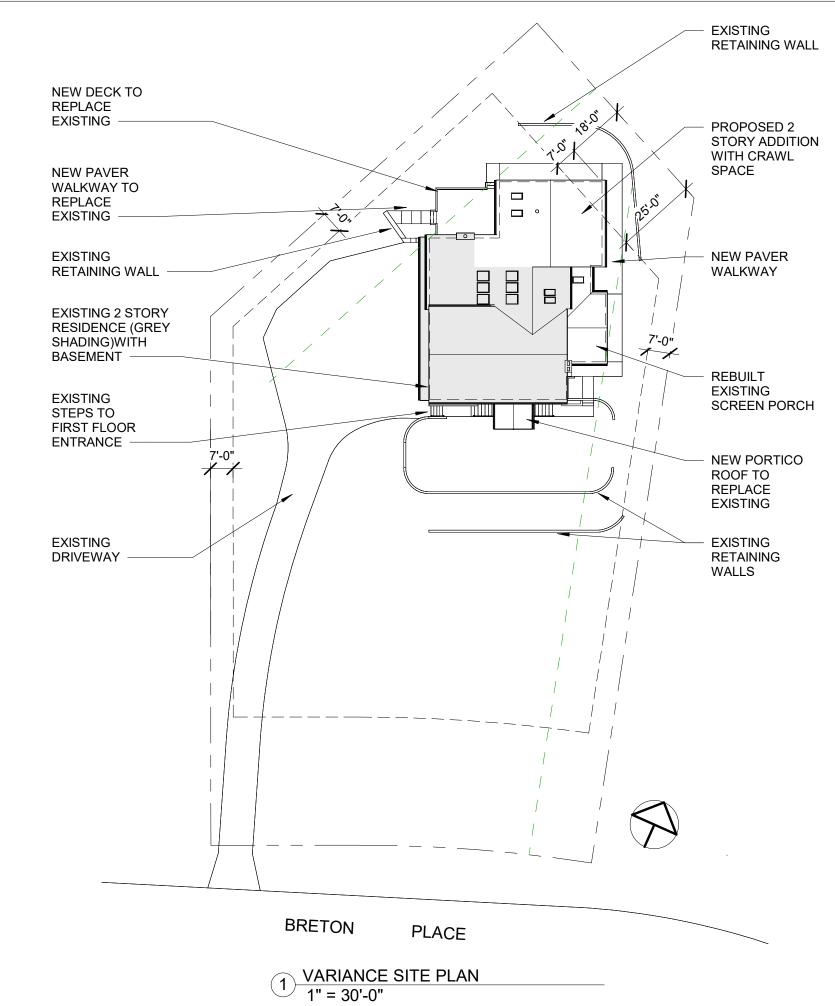

Our current property's irregular shape and extreme topography present unique challenges and limitations to expanding the residence. Our residence has a 30,000 SF narrow polygon shape with an angled rear property line and resides on a steep slope. The front entrance is also elevated approximately 40' above the street level, further restricting the buildable area on the rear northeast corner of the residence where the setback is closer. These factors necessitate the Variance we are requesting.

The home was built in 1971 and has four modestly sized bedrooms, three small bathrooms, minimal storage, and a dysfunctional kitchen/dining area. The existing space and layout do not meet the needs of our family of seven. The proposed two-story addition requested as part of this Variance appropriately expands to a functional, usable area to meet space requirements and allow for future growth. **Our proposed addition, measuring 26' W x 32' D, addresses our needs and fulfills the vision for our home.** The addition provides an additional bedroom, bathroom, expanded kitchen with a cooking island, pantry, full-size dining area, and an expanded washer/dryer area on the second floor.

We meticulously explored alternative options to build the addition of other existing sides; however, they all come with significant drawbacks. Our architect thoroughly investigated options to locate the addition on the residence's northwest, west, and south sides where the setbacks are more generous. However, all other alternate locations pose functional and topographical limitations, including restricted access to the garage, parking, front entrance, kitchen, and owner's suite.

We respectfully request your consideration in granting this Administrative Variance. If additional information is required, please let us know. Enclosed is a Variance Drawing Set to supplement this Letter of Explanation.