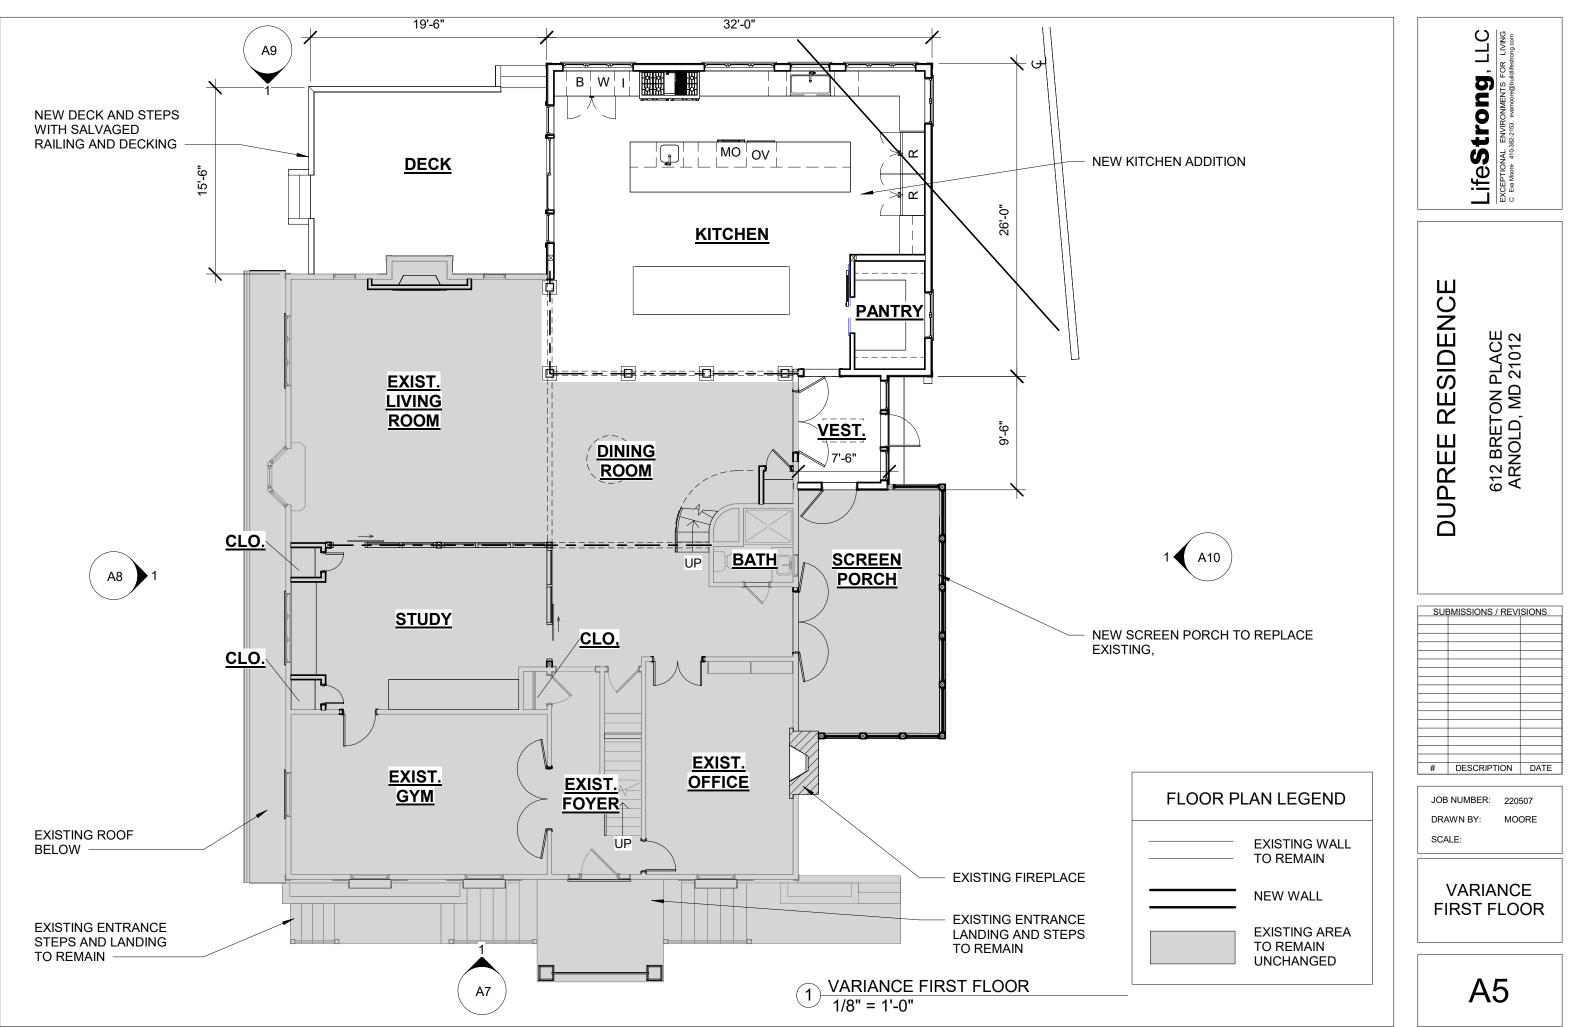

The home was built in 1971 and has four modestly sized bedrooms, three small bathrooms, minimal storage, and a dysfunctional kitchen/dining area. The existing space and layout do not meet the needs of our family of seven. The proposed two-story addition requested as part of this Variance appropriately expands to a functional, usable area to meet space requirements and allow for future growth. **Our proposed addition, measuring 26' W x 32' D, addresses our needs and fulfills the vision for our home.** The addition provides an additional bedroom, bathroom, expanded kitchen with a cooking island, pantry, full-size dining area, and an expanded washer/dryer area on the second floor.

We meticulously explored alternative options to build the addition of other existing sides; however, they all come with significant drawbacks. Our architect thoroughly investigated options to locate the addition on the residence's northwest, west, and south sides where the setbacks are more generous. However, all other alternate locations pose functional and topographical limitations, including restricted access to the garage, parking, front entrance, kitchen, and owner's suite.

| EW OWNER SUITE ADDITION                                     | LifeStrong, LLC<br>EXCEPTIONAL ENVIRONMENTS FOR LIVING<br>C. En Nore 4103823133 examore@budiliestrong.com |
|-------------------------------------------------------------|-----------------------------------------------------------------------------------------------------------|
|                                                             | DUPREE RESIDENCE<br>612 BRETON PLACE<br>ARNOLD, MD 21012                                                  |
| CREEN PORCH AND VESTIBULE<br>OOF BELOW<br>FLOOR PLAN LEGEND | SUBMISSIONS / REVISIONS                                                                                   |
| EXISTING WALL<br>TO REMAIN                                  | JOB NUMBER: 220507<br>DRAWN BY: MOORE                                                                     |
| NEW WALL<br>EXISTING AREA<br>TO REMAIN<br>UNCHANGED         | VARIANCE<br>SECOND<br>FLOOR                                                                               |
| DTE:<br>EFER TO SHEET A-1 FOR<br>ENERAL NOTES, TYPICAL      | A6                                                                                                        |