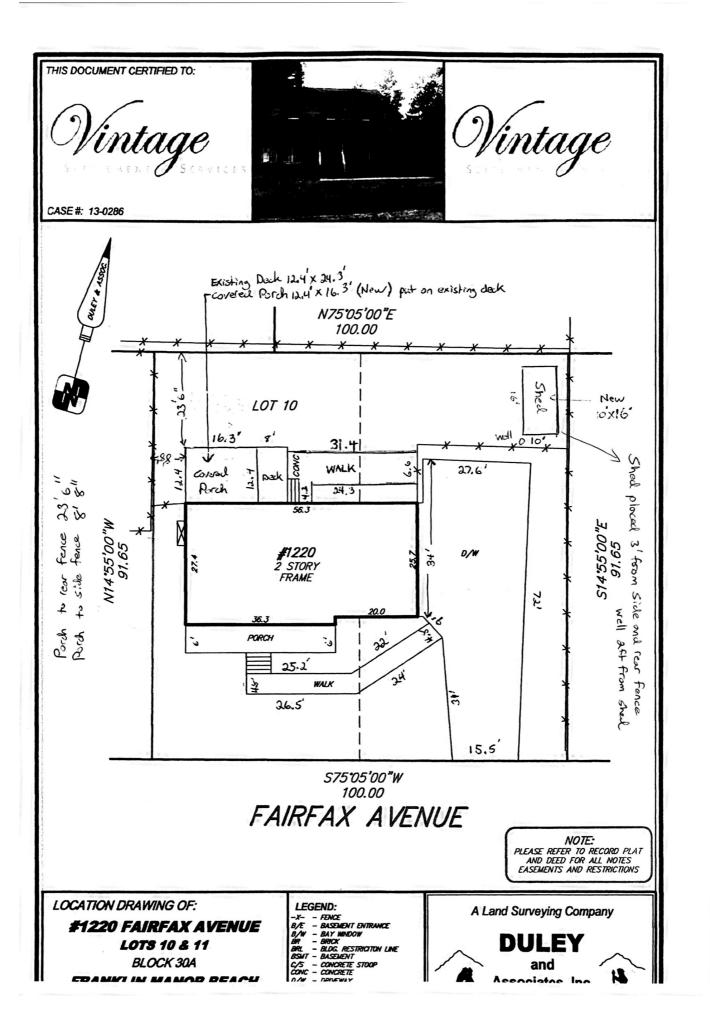

# **REQUEST**

The applicants are requesting a variance to perfect a dwelling addition (porch roof) and accessory structure (shed) with less setbacks than required and with greater lot coverage than allowed on property located at 1220 Fairfax Avenue in Churchton.

### **LOCATION AND DESCRIPTION OF SITE**

The subject site consists of approximately 9,100 square feet of land and is identified as Lots 10 & 11 of Parcel 460 in Block 16 on Tax Map 74 in the Franklin Manor Beach subdivision and is zoned R5 - Residential District. The property is improved with a single family detached dwelling and associated facilities. This is a non-waterfront property within the Chesapeake Bay Critical Area and is split designated as RCA - Resource Conservation Area and LDA - Limited Development Area. The majority of the site is located within the RCA designation.

### **APPLICANT'S PROPOSAL**

The applicants recently constructed a 10' X 16' shed on the northwest corner of the property and added a roof over an existing deck resulting in a covered porch measuring 12.4' X 16.3' on the rear of the dwelling.

# **REQUESTED VARIANCES**

§ 18-4-701 of the Anne Arundel County Code stipulates that accessory structures 8 feet in height or greater in an R5 - Residential District shall be set back a minimum of 7 feet from the side and rear lot lines. The shed as constructed is located as close as 3 feet from the east side lot line and 3 feet from the rear lot line, necessitating variances of 4 feet to both the side and rear setback requirement.

§ 17-8-402(b) of the Anne Arundel County Code stipulates that lots created before December 1, 1985 are subject to the lot coverage limits set forth in the chart. This lot was created before that date and with a lot size of 9,100 square feet would have a lot coverage limit of 31.25% or 2,843.75 square feet. The existing lot coverage before the improvements were made was 3,744 square feet and with the new porch roof and shed the lot coverage stands at 4,106 square feet, necessitating a variance of 1,263 square feet.