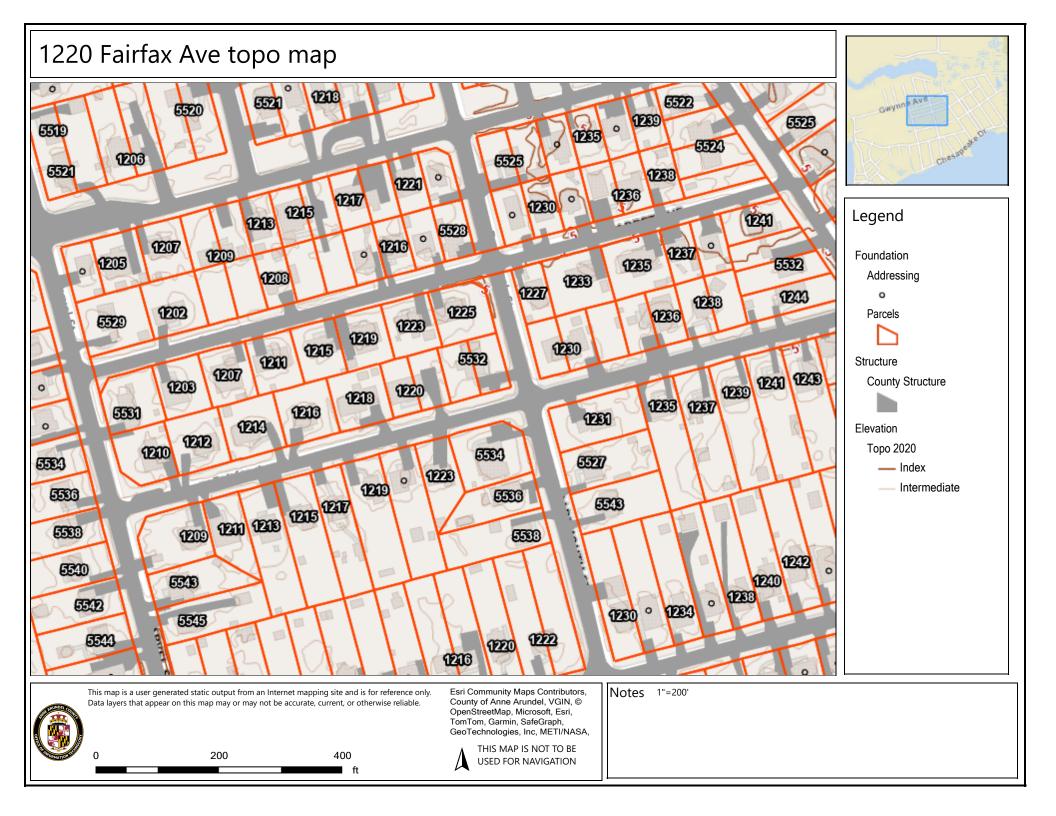

### **LOCATION AND DESCRIPTION OF SITE**

The subject site consists of approximately 9,100 square feet of land and is identified as Lots 10 & 11 of Parcel 460 in Block 16 on Tax Map 74 in the Franklin Manor Beach subdivision and is zoned R5 - Residential District. The property is improved with a single family detached dwelling and associated facilities. This is a non-waterfront property within the Chesapeake Bay Critical Area and is split designated as RCA - Resource Conservation Area and LDA - Limited Development Area. The majority of the site is located within the RCA designation.

# **REQUESTED VARIANCES**

§ 18-4-701 of the Anne Arundel County Code stipulates that accessory structures 8 feet in height or greater in an R5 - Residential District shall be set back a minimum of 7 feet from the side and rear lot lines. The shed as constructed is located as close as 3 feet from the east side lot line and 3 feet from the rear lot line, necessitating variances of 4 feet to both the side and rear setback requirement.

§ 17-8-402(b) of the Anne Arundel County Code stipulates that lots created before December 1, 1985 are subject to the lot coverage limits set forth in the chart. This lot was created before that date and with a lot size of 9,100 square feet would have a lot coverage limit of 31.25% or 2,843.75 square feet. The existing lot coverage before the improvements were made was 3,744 square feet and with the new porch roof and shed the lot coverage stands at 4,106 square feet, necessitating a variance of 1,263 square feet.