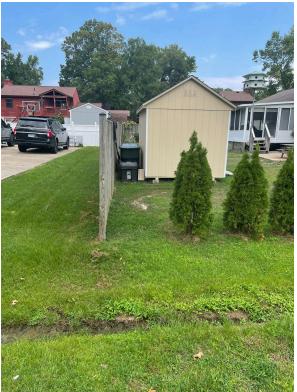

# **REQUESTED VARIANCES**

§ 18-4-701 of the Anne Arundel County Code stipulates that accessory structures 8 feet in height or greater in an R5 - Residential District shall be set back a minimum of 7 feet from the side and rear lot lines. The shed as constructed is located as close as 3 feet from the east side lot line and 3 feet from the rear lot line, necessitating variances of 4 feet to both the side and rear setback requirement.

### **FINDINGS**

With regard to the shed, the applicants argue that they were not aware of the setback requirements and placed the shed after looking around to neighboring properties and seeing several with sheds that do not meet the 7 foot setback. It is also argued that the narrow nature of the back yard leaves minimal room to place a shed in accordance with the setbacks.

I had a 10x16 shed placed on my 9100 sq ft lot, in the backyard less than 7ft from the surrounding property line. I was unaware of the 7ft setback. Prior to placing the shed, I looked around at my surrounding neighbors' sheds and all of their sheds are less than 7ft from their property line. The property directly behind me has 2 sheds that are less than 7ft to the property line. The location the shed was placed is in conforms with a majority of the surrounding homes. (Attached pictures of surrounding sheds in the neighborhood. The shed is currently located 3 feet from the rear and side property lines.

Due to the unique lot size of my property, there was nowhere else to put the shed. My property runs 100 ft along my neighbors property and 23 ft wide in the backyard. There is only so much space to fit a shed in this space. My house is located in Franklin Manor. My lot size is 100x91.65. The practical difficulties of my lot size and closeness to my surrounding neighbors made finding another location to conform with the strict letter of article 18-4-701 of this shed impossible. I have attached pictures of the neighboring homes of my property that have sheds less than 7 feet from the property lines.