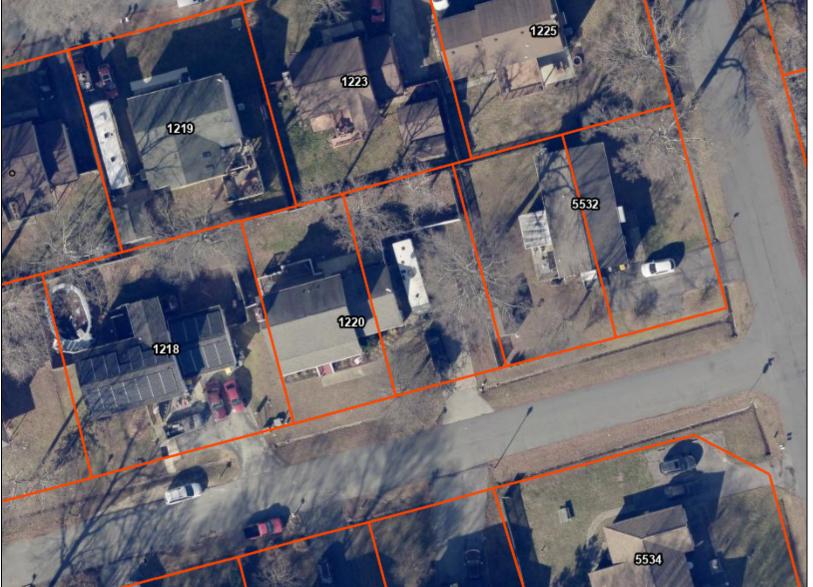

### **APPLICANT'S PROPOSAL**

The applicants recently constructed a 10' X 16' shed on the northwest corner of the property and added a roof over an existing deck resulting in a covered porch measuring 12.4' X 16.3' on the rear of the dwelling.

# **REQUESTED VARIANCES**

§ 18-4-701 of the Anne Arundel County Code stipulates that accessory structures 8 feet in height or greater in an R5 - Residential District shall be set back a minimum of 7 feet from the side and rear lot lines. The shed as constructed is located as close as 3 feet from the east side lot line and 3 feet from the rear lot line, necessitating variances of 4 feet to both the side and rear setback requirement.

§ 17-8-402(b) of the Anne Arundel County Code stipulates that lots created before December 1, 1985 are subject to the lot coverage limits set forth in the chart. This lot was created before that date and with a lot size of 9,100 square feet would have a lot coverage limit of 31.25% or 2,843.75 square feet. The existing lot coverage before the improvements were made was 3,744 square feet and with the new porch roof and shed the lot coverage stands at 4,106 square feet, necessitating a variance of 1,263 square feet.