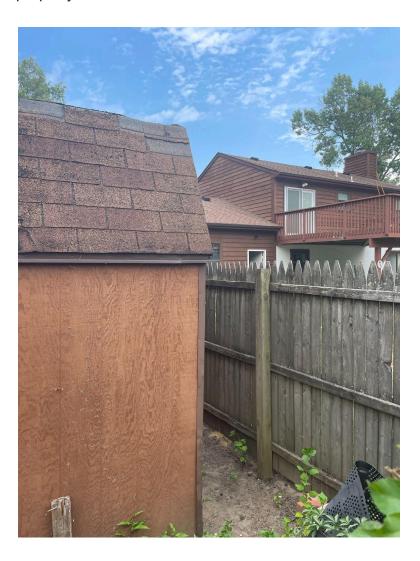

# **REQUESTED VARIANCES**

§ 18-4-701 of the Anne Arundel County Code stipulates that accessory structures 8 feet in height or greater in an R5 - Residential District shall be set back a minimum of 7 feet from the side and rear lot lines. The shed as constructed is located as close as 3 feet from the east side lot line and 3 feet from the rear lot line, necessitating variances of 4 feet to both the side and rear setback requirement.

### **FINDINGS**

With regard to the shed, the applicants argue that they were not aware of the setback requirements and placed the shed after looking around to neighboring properties and seeing several with sheds that do not meet the 7 foot setback. It is also argued that the narrow nature of the back yard leaves minimal room to place a shed in accordance with the setbacks.

I had a 10x16 shed placed on my 9100 sq ft lot, in the backyard less than 7ft from the surrounding property line. I was unaware of the 7ft setback. Prior to placing the shed, I looked around at my surrounding neighbors' sheds and all of their sheds are less than 7ft from their property line. The property directly behind me has 2 sheds that are less than 7ft to the property line. The location the shed was placed is in conforms with a majority of the surrounding homes. (Attached pictures of surrounding sheds in the neighborhood. The shed is currently located 3 feet from the rear and side property lines.

Due to the unique lot size of my property, there was nowhere else to put the shed. My property runs 100 ft along my neighbors property and 23 ft wide in the backyard. There is only so much space to fit a shed in this space. My house is located in Franklin Manor. My lot size is 100x91.65. The practical difficulties of my lot size and closeness to my surrounding neighbors made finding another location to conform with the strict letter of article 18-4-701 of this shed impossible. I have attached pictures of the neighboring homes of my property that have sheds less than 7 feet from the property lines.