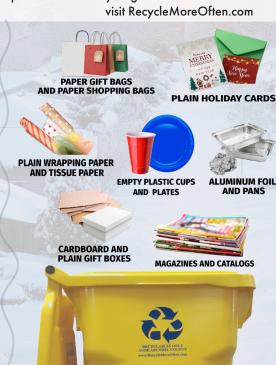

## Recycle all of the following items and MORE at your nearest County Recycling Center!

- Appliances and Refrigerators
- Propane Tanks (1lb & 20lb)
- Clean, Dry, Plastic Bags and Film
- Automotive and Marine Batteries
- Clothing and Textiles
- Oyster and Clam Shells
- Food Scraps and Food-Soiled Paper