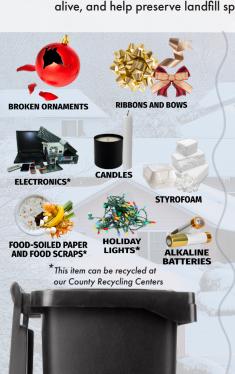

# Merry and Bright this Holiday Season

'Tis the season for giving and going green! With a little planning, you can help make your holiday season eco-friendly. Let's keep the holiday spirit alive, and help preserve landfill space! Call the Recycling and Waste Reduction Division at 410-222-7951 for more information or

## Recycle all of the following items and MORE at your nearest County Recycling Center!

- Appliances and Refrigerators
- Propane Tanks (1lb & 20lb)
- Clean, Dry, Plastic Bags and Film
- Automotive and Marine Batteries
- Clothing and Textiles
- Oyster and Clam Shells
- Food Scraps and Food-Soiled Paper