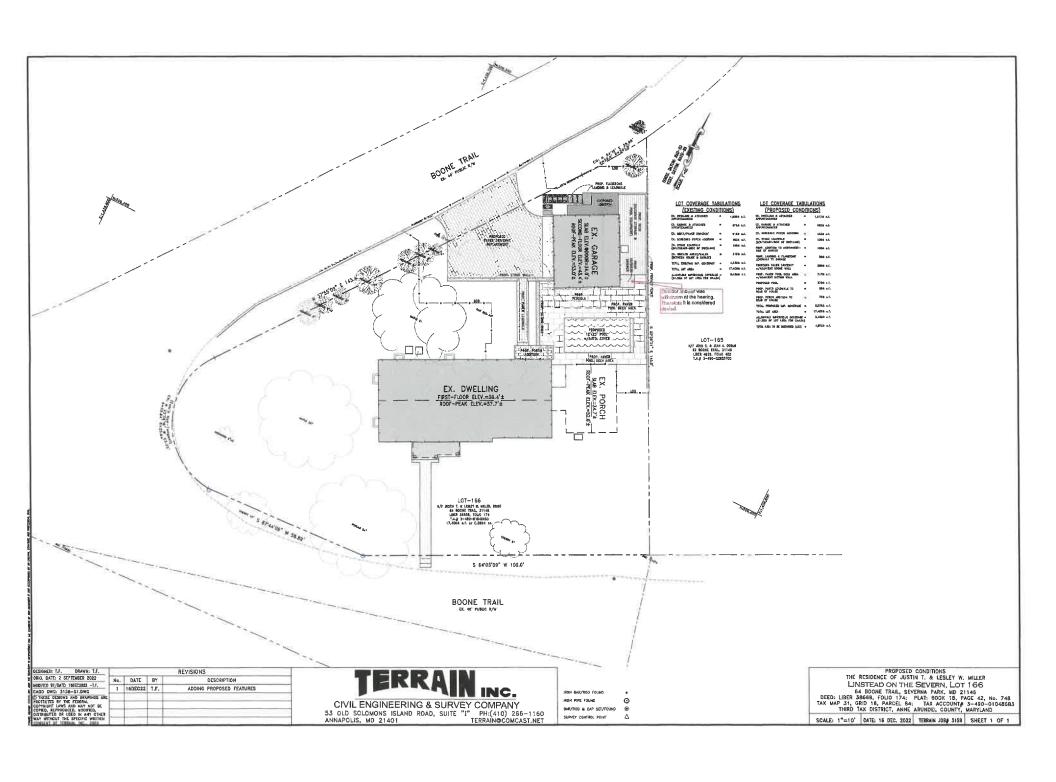

### **LOCATION AND DESCRIPTION OF SITE**

The subject site consists of 17,400 square feet of land and is identified as Lot 166 of Parcel 84 in Grid 18 on Tax Map 31 in the Linstead on Severn subdivision. The property is zoned R2 -Residential District and is improved with a single family dwelling and associated facilities.

### **PROPOSAL**

The applicants seek approval for an extension in time for the implementation and completion of a previously approved variances (2023-0050-V) relating to an accessory structure garage/office.

BEING KNOWN AND DESIGNATED as Lot #166 on the Plat of Linstead on the Severn, recorded among the Plat Records of Anne Arundel County in Plat Cabinet 3 and E-5, Plat 14, now Plat Book 18, folio 42.

The improvements thereon being known as 64 Boone Trail.