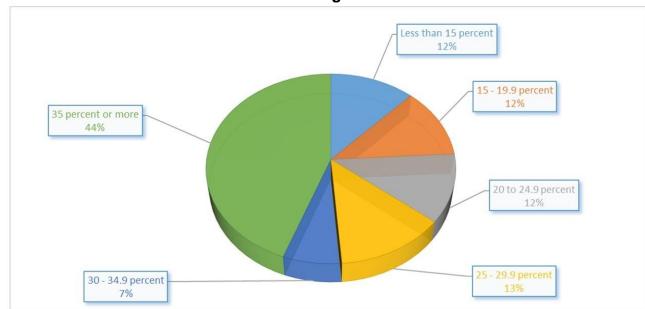

Chart 2 shows that nearly half (46%) of all renters in Anne Arundel County spend at least 30% of their gross income on housing costs. This is slightly lower than the statewide total of 49%.

Chart 2 - Gross Rent as a Percentage of Household Income