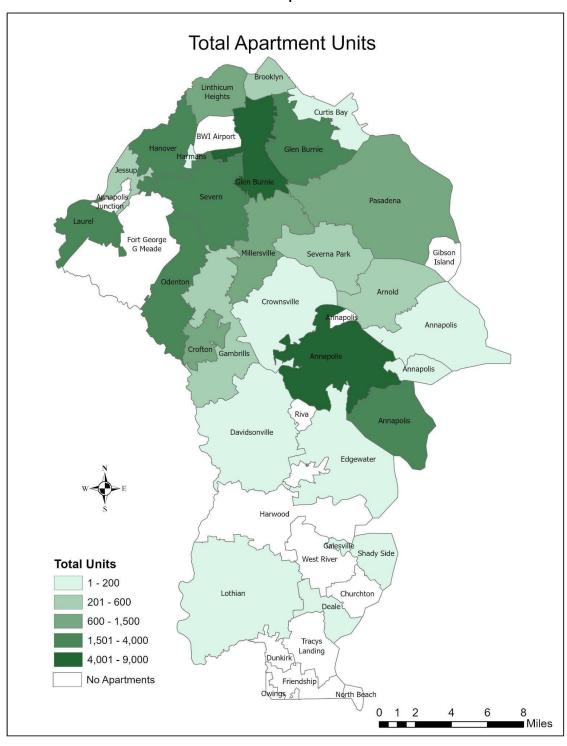

#### Number, Type, and Location of Apartment Units

There are approximately 36,588 apartment units in Anne Arundel County, within 418 complexes. In an analysis by zip code areas, the Glen Burnie zip codes have the most units (11,129), followed by the Annapolis zip codes (8,873). These two areas are home to approximately 55% of the total apartment units in Anne Arundel County. Odenton, Hanover, Laurel, Severn, and Pasadena zip codes also have significant numbers of apartments. Several rural areas are listed in the dataset, primarily because of small apartment houses or complexes within these areas. Table 1 and Map 1 summarize these data.

The total number of apartment units included in this report has increased since 2018. The total number of apartment units increased by 14% from 32,128 in 2018 to 36,588 in 2024. The number of apartment complexes has increased by 37% from 302 in 2018 to 418 in 2024. Since the last report, there have been several new large apartment complexes constructed in the Annapolis, Laurel, and Severn areas. Chart 1 illustrates these trends.