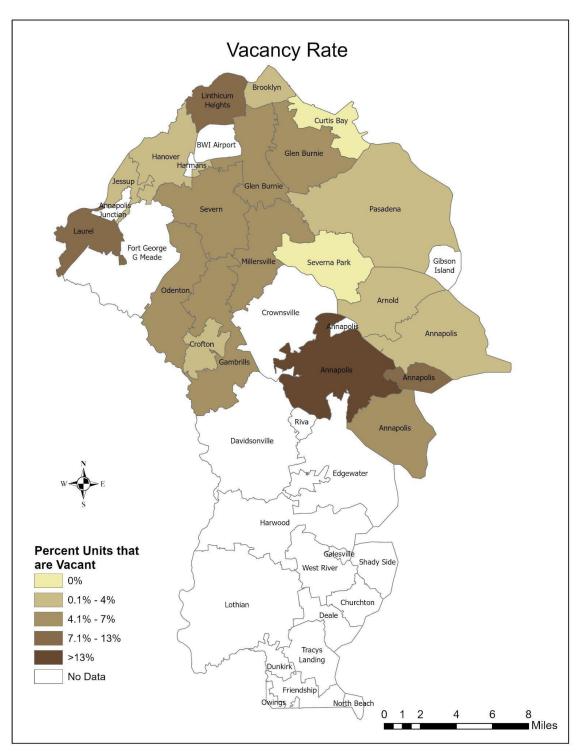

#### Vacancy

The best source of information about vacancy rates within apartment complexes is the Apartments.com dataset. It reports the percentage of each apartment complex that is vacant. This allowed OPZ to calculate the approximate number of vacant units per complex and total that information by zip code. The vacancy data in the Apartments.com database are incomplete. Out of the 233 apartment complexes in the database, only 186 (32,912 units) of them reported a value in the percent vacancy field. The complexes with null values in this field were not included in this part of the analysis. The countywide vacancy rate is approximately 7.35%. Laurel has the highest vacancy rate, followed by the Annapolis zip codes. There are newer apartment complexes in these areas that show higher vacancy rates. The higher vacancy rate in the 21401 zip code in Annapolis is a result of Avalon Annapolis, a new apartment complex with 508 units. This complex was finished in 2024 and shows a vacancy rate of 92%. The Elms at the Refuge apartment complex (330 units) in Laurel was also built in 2024 and shows a 40% vacancy rate.