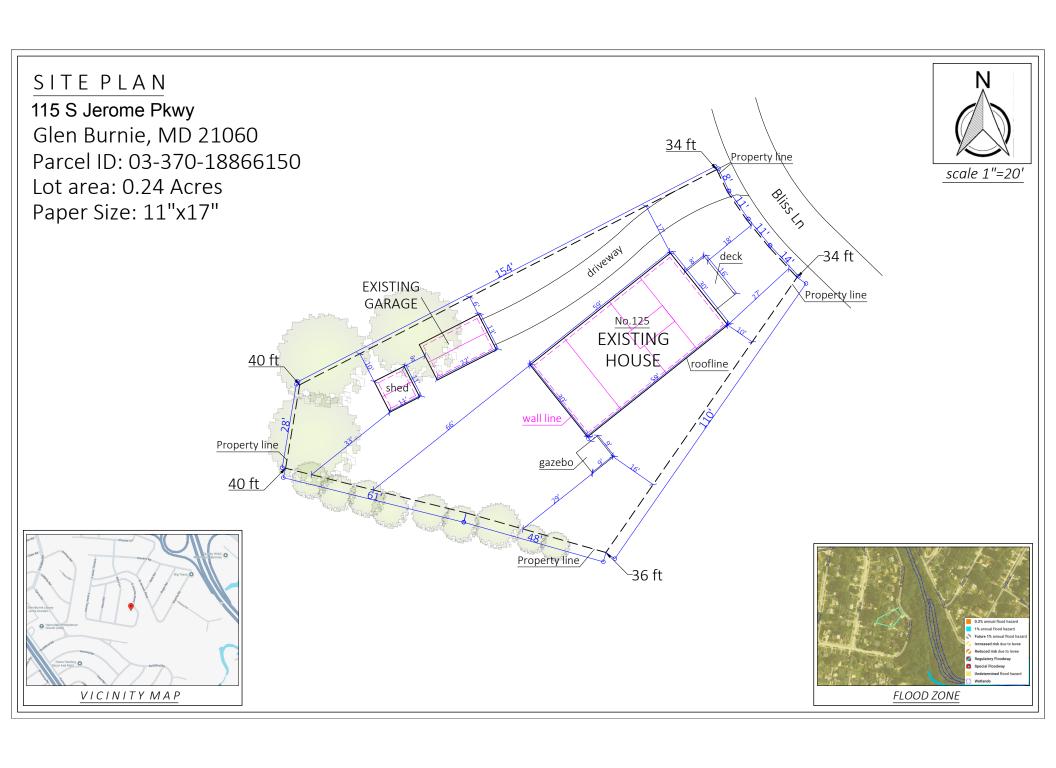

### **LOCATION AND DESCRIPTION OF SITE**

The subject site consists of approximately 10,606 square feet of land and is identified as Lot 17 of Parcel 13 in Block 20 on Tax Map 10 in the Glenwood subdivision and is zoned R5 - Residential District. The site is not located within the Chesapeake Bay Critical Area and is currently improved with a single family detached dwelling and associated facilities.

### **APPLICANT'S PROPOSAL**

The applicant seeks approval to replace the existing deck landing on the front of the dwelling with a covered deck (porch) measuring approximately 8' X 16'.

### **REQUESTED VARIANCES**

§ 18-4-701 of the Anne Arundel County Zoning Code stipulates that principal structures in an R5 - Residential District shall be setback a minimum of 25 feet from the front lot line. The proposed porch comes as close as 18 feet from the front lot line, necessitating a variance of 7 feet.<sup>1</sup>

## Letter of Explanation

To whom it may concern,

The property, 115 S Jerome Pkwy, Glen Burnie, MD 21060, is 59-ft in length by 30-ft in width, the amount of land that the house covers is 1680-sq ft. The entire area of land is 10606-sq ft. The front of the property is 27-ft from the street, S Jerome Pkwy. There is a garage, shed, and gazebo pre-existing on the property. The dimensions of the gazebo are 9-ft in length by 9-ft in width, 2-ft from the housing unit and 16-ft from the closest property line. The garage is 22-ft in length by 13-ft in width, six-ft from the housing unit and six-ft from the property line. Lastly, the shed is 11-ft in length by 11-ft in width, 40-ft from housing unit and 10-ft from the closest property line. The environment of the housing unit is located in the suburbs, the housing unit is across from trees, the street S Jerome Pkwy in between the trees and house.

Proposed work at this address includes a deck at the front entrance, the deck being 18-ft from the street of S Jerome Pkwy after completion. The dimensions of the deck are 16-ft by 8-ft. The deck shall be built with four 6x6 posts onto concrete footing, deck being framed with pressure-treated wood, composite flooring, vinyl railing, and an onset of stairs that attach to deck and lead to the front entrance of the unit, 115 S Jerome Pkwy. Perimeter of the deck shall be covered with PVC boards. There will be a porch covering on top of deck, spanning 16-ft by 9-ft. The porch will use 6x6 posts and 2x10 beams with 2x6 porch framing along with ½-inch plywood and architectural shingles.

The variance is required due to the setback requirements of the proposed structure needing to be 25-ft from the front property line. Due to the proposed structure being 18-ft from the front property line, a variance is needed to bypass this issue.