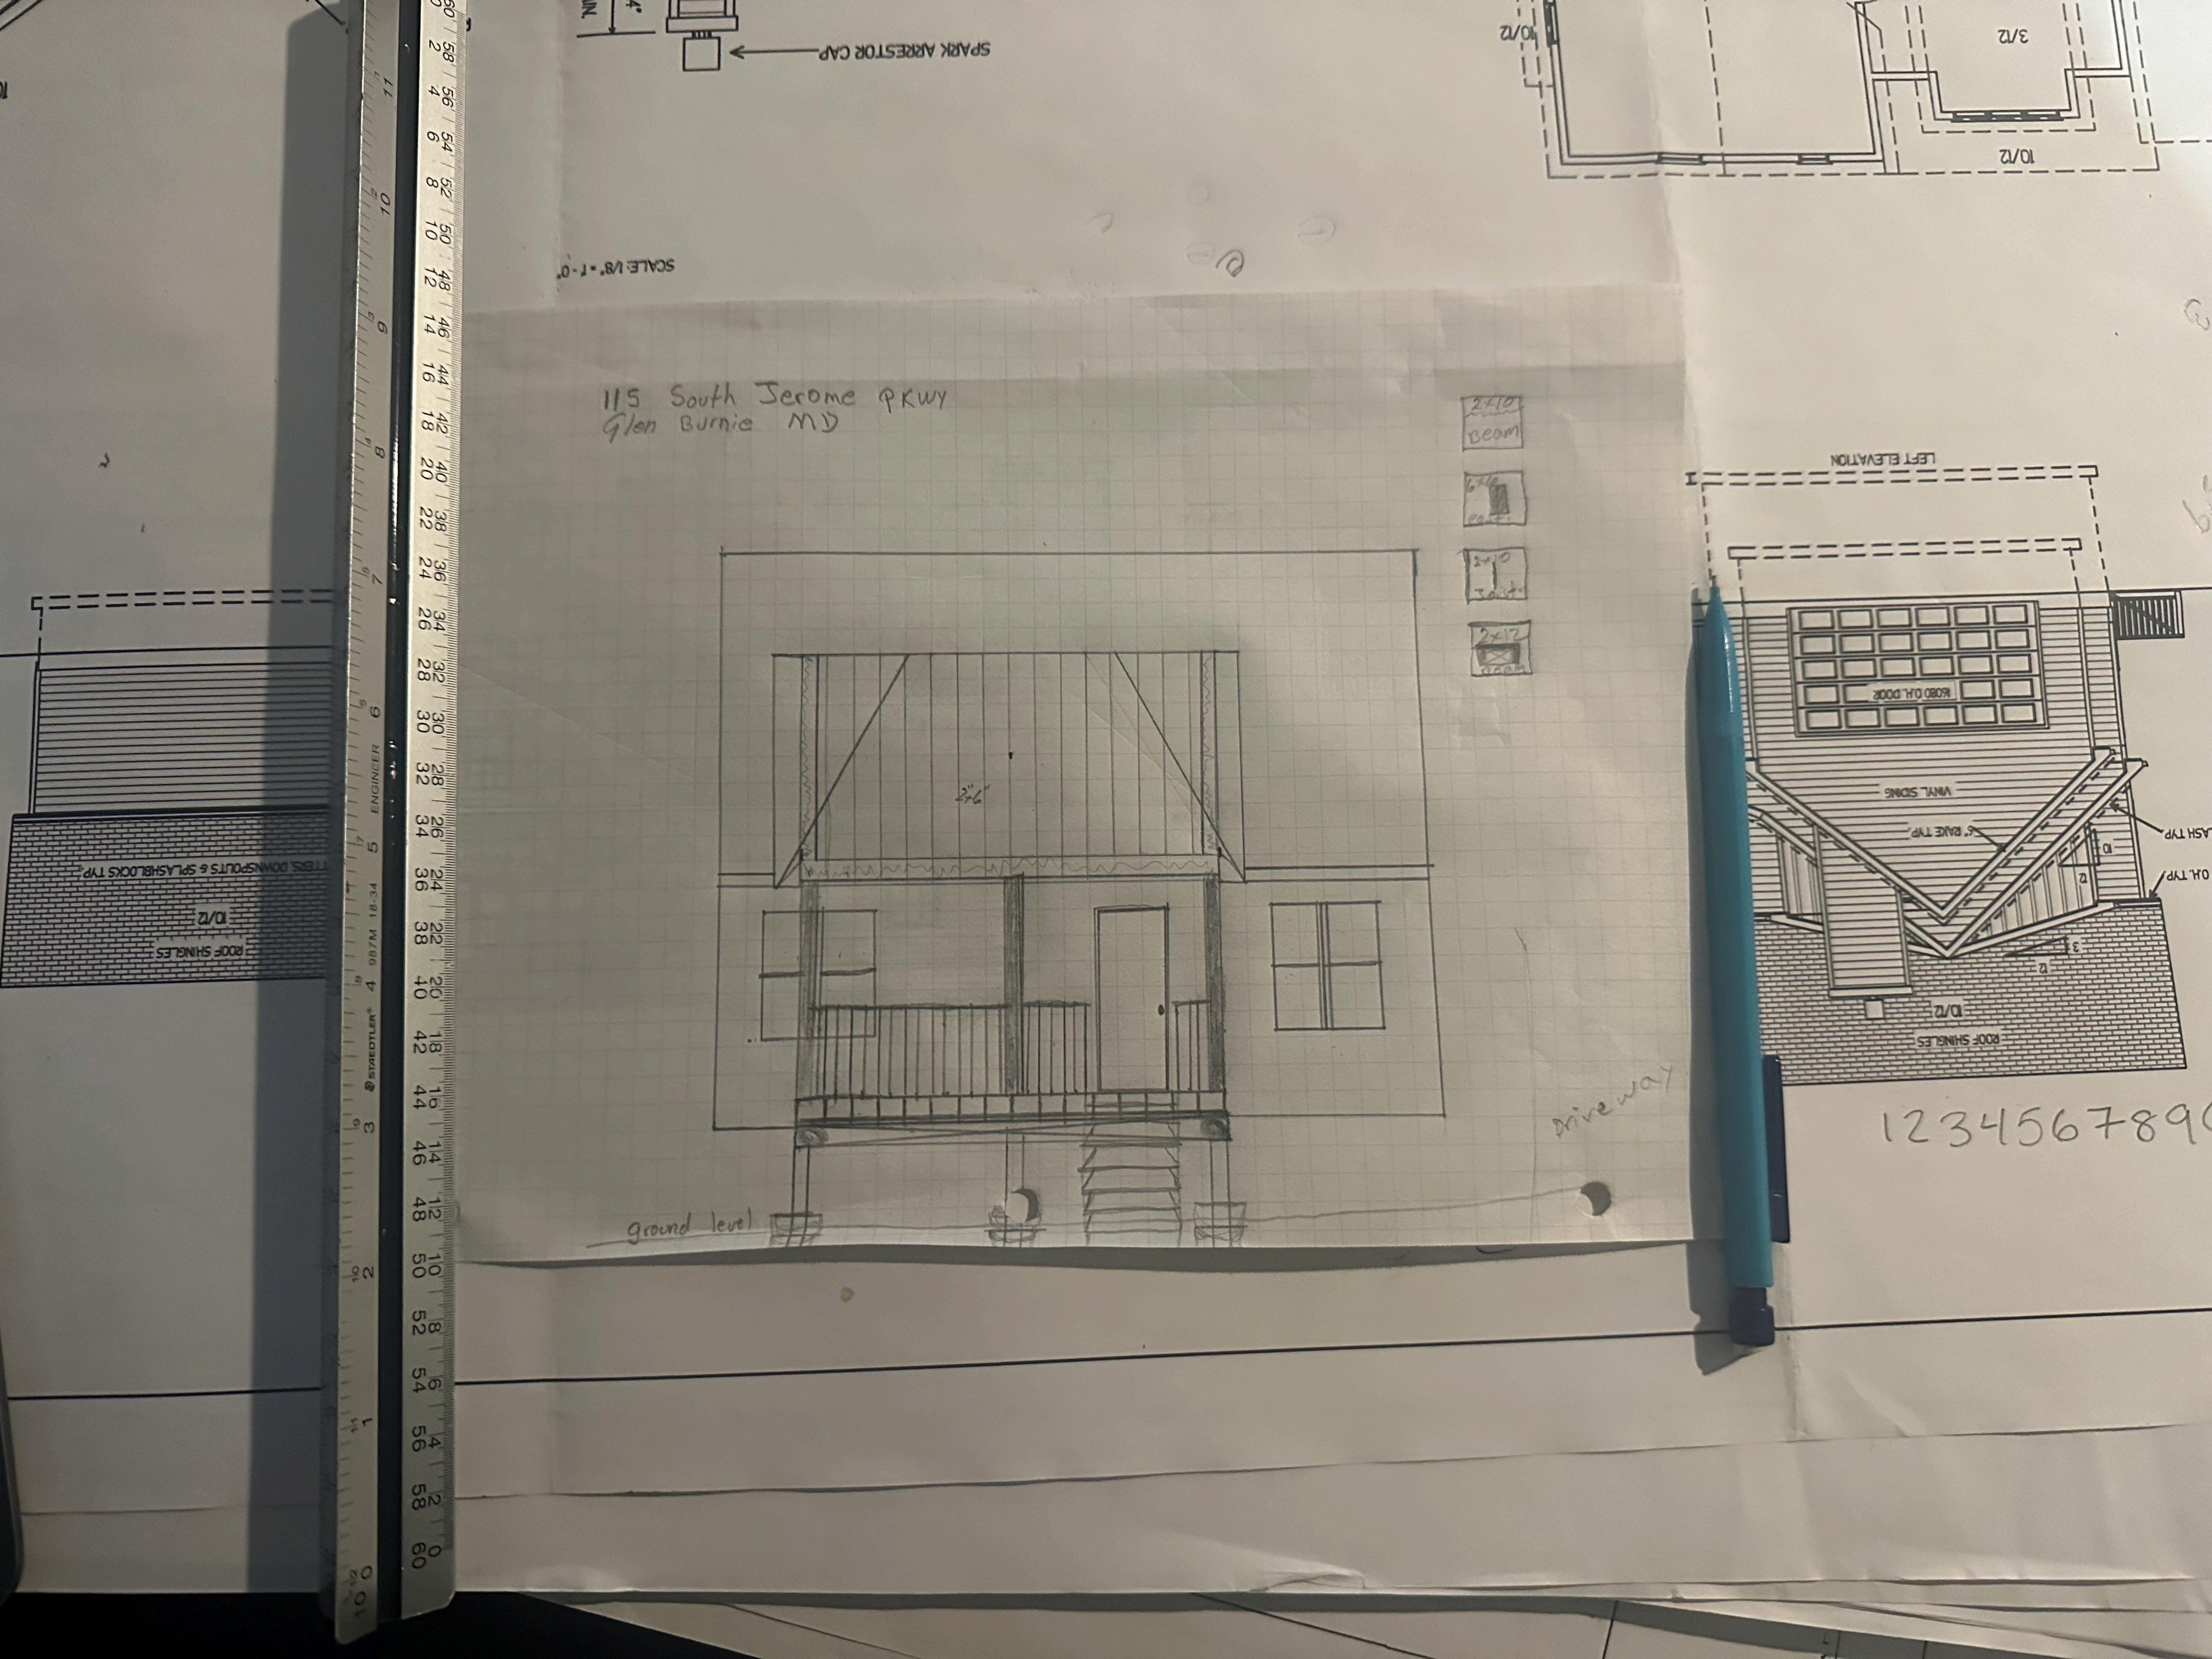

### **APPLICANT'S PROPOSAL**

The applicant seeks approval to replace the existing deck landing on the front of the dwelling with a covered deck (porch) measuring approximately 8' X 16'.

Proposed work at this address includes a deck at the front entrance, the deck being 18-ft from the street of S Jerome Pkwy after completion. The dimensions of the deck are 16-ft by 8-ft. The deck shall be built with four 6x6 posts onto concrete footing, deck being framed with pressure-treated wood, composite flooring, vinyl railing, and an onset of stairs that attach to deck and lead to the front entrance of the unit, 115 S Jerome Pkwy. Perimeter of the deck shall be covered with PVC boards. There will be a porch covering on top of deck, spanning 16-ft by 9-ft. The porch will use 6x6 posts and 2x10 beams with 2x6 porch framing along with ½-inch plywood and architectural shingles.