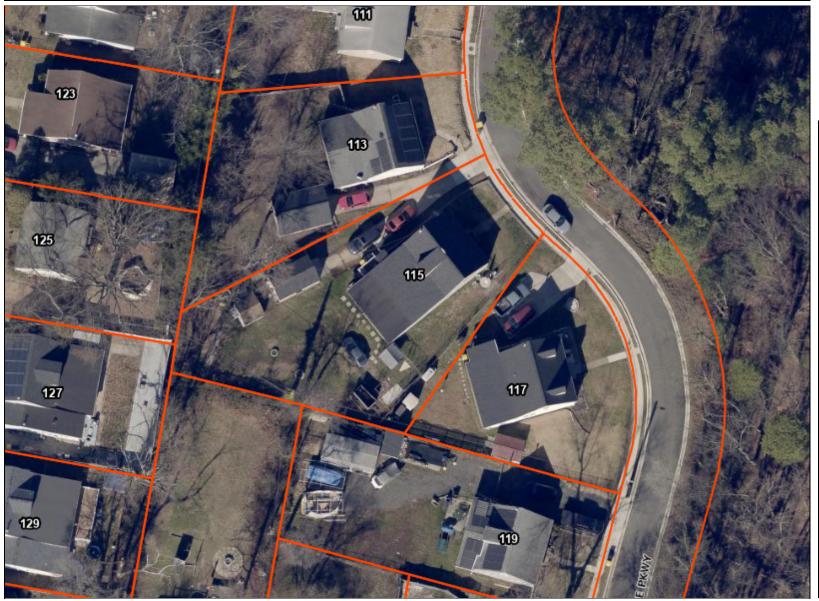

### **LOCATION AND DESCRIPTION OF SITE**

The subject site consists of approximately 10,606 square feet of land and is identified as Lot 17 of Parcel 13 in Block 20 on Tax Map 10 in the Glenwood subdivision and is zoned R5 - Residential District. The site is not located within the Chesapeake Bay Critical Area and is currently improved with a single family detached dwelling and associated facilities.

## Letter of Explanation

To whom it may concern,

The property, 115 S Jerome Pkwy, Glen Burnie, MD 21060, is 59-ft in length by 30-ft in width, the amount of land that the house covers is 1680-sq ft. The entire area of land is 10606-sq ft. The front of the property is 27-ft from the street, S Jerome Pkwy. There is a garage, shed, and gazebo pre-existing on the property. The dimensions of the gazebo are 9-ft in length by 9-ft in width, 2-ft from the housing unit and 16-ft from the closest property line. The garage is 22-ft in length by 13-ft in width, six-ft from the housing unit and six-ft from the property line. Lastly, the shed is 11-ft in length by 11-ft in width, 40-ft from housing unit and 10-ft from the closest property line. The environment of the housing unit is located in the suburbs, the housing unit is across from trees, the street S Jerome Pkwy in between the trees and house.

Proposed work at this address includes a deck at the front entrance, the deck being 18-ft from the street of S Jerome Pkwy after completion. The dimensions of the deck are 16-ft by 8-ft. The deck shall be built with four 6x6 posts onto concrete footing, deck being framed with pressure-treated wood, composite flooring, vinyl railing, and an onset of stairs that attach to deck and lead to the front entrance of the unit, 115 S Jerome Pkwy. Perimeter of the deck shall be covered with PVC boards. There will be a porch covering on top of deck, spanning 16-ft by 9-ft. The porch will use 6x6 posts and 2x10 beams with 2x6 porch framing along with ½-inch plywood and architectural shingles.

The variance is required due to the setback requirements of the proposed structure needing to be 25-ft from the front property line. Due to the proposed structure being 18-ft from the front property line, a variance is needed to bypass this issue.