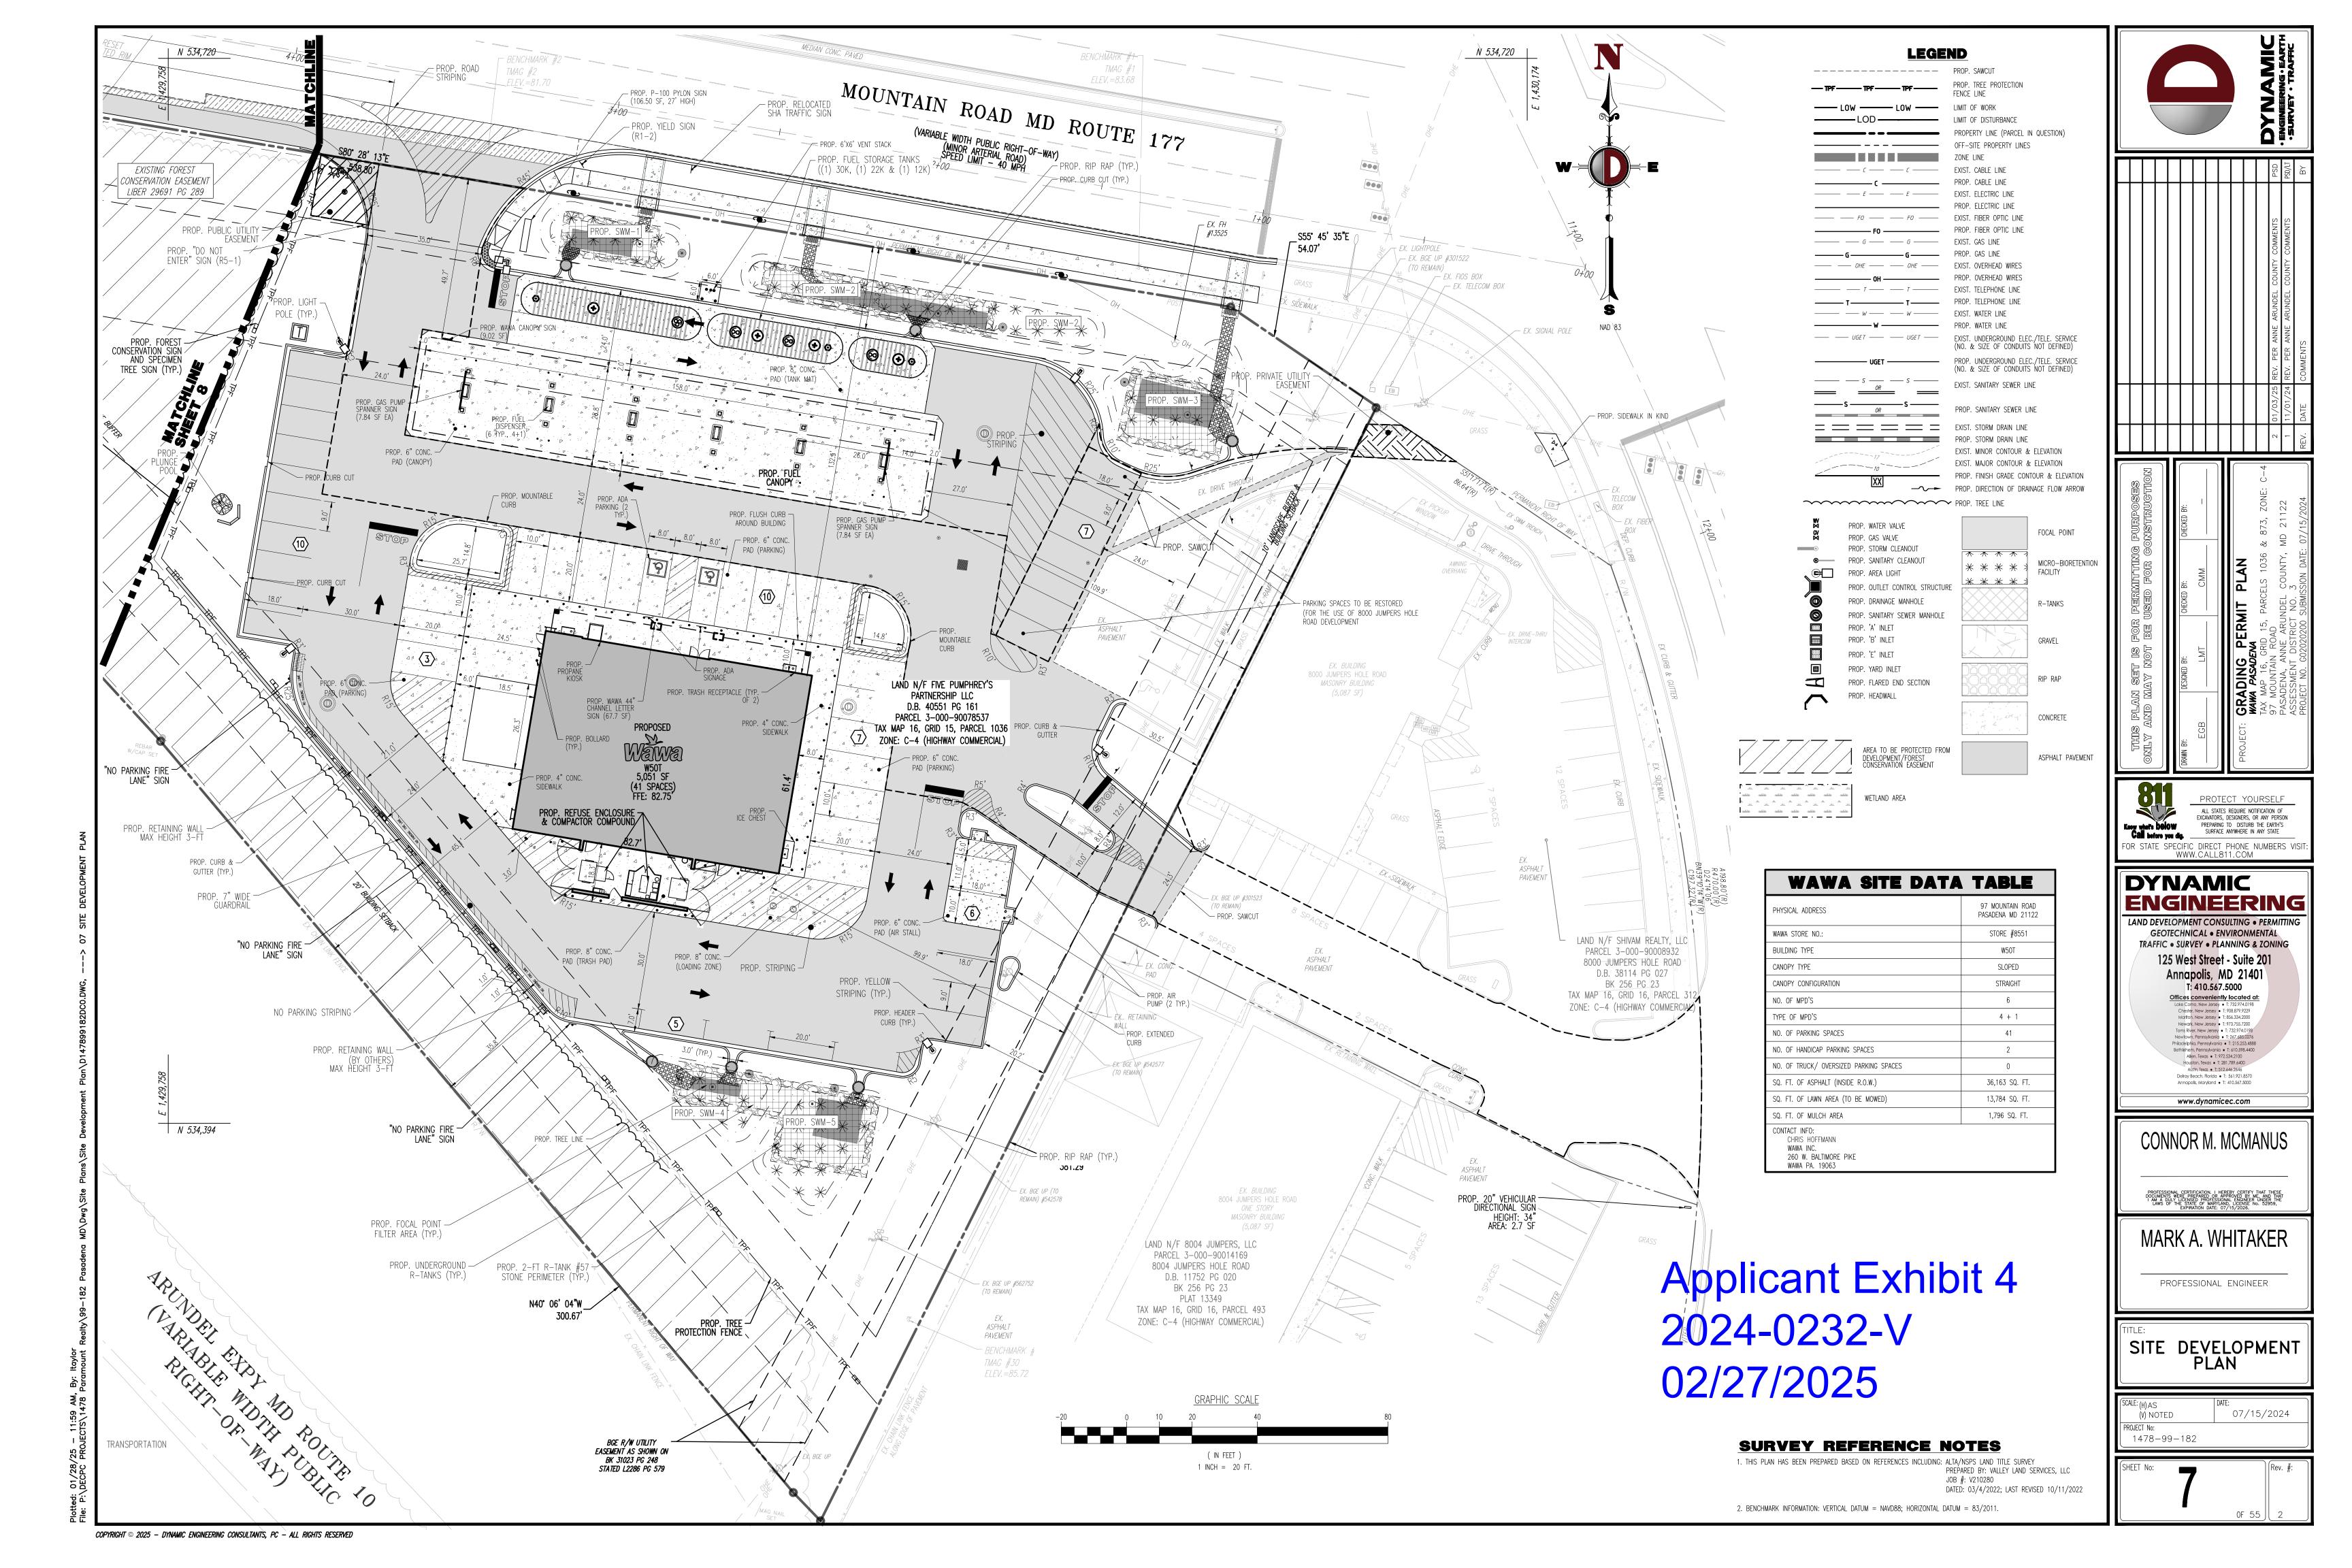

# Applicant Exhibit 5 2024-0232-V AUTHORIZATION 2/27/2025

We, fee simple title owners of 8004 Jumpers Hole Road, Pasadena, Maryland, Tax Map 16, Grid 16, Parcel 493-R, Tax ID: 02-03-90014169, hereby authorize Pasadena Mountain Rd Developers LLC to apply for a variance from the provisions of Anne Arundel County Code § 18-3-303(c) in order to allow a directional sign on our property and to locate and construct such sign pursuant to that certain plan set dated December 22, 2023 prepared by Dynamic Engineering, such sign described as "20" Florida Style D/F Vehicular Directional/Illuminated" consisting of 2.7 square feet.