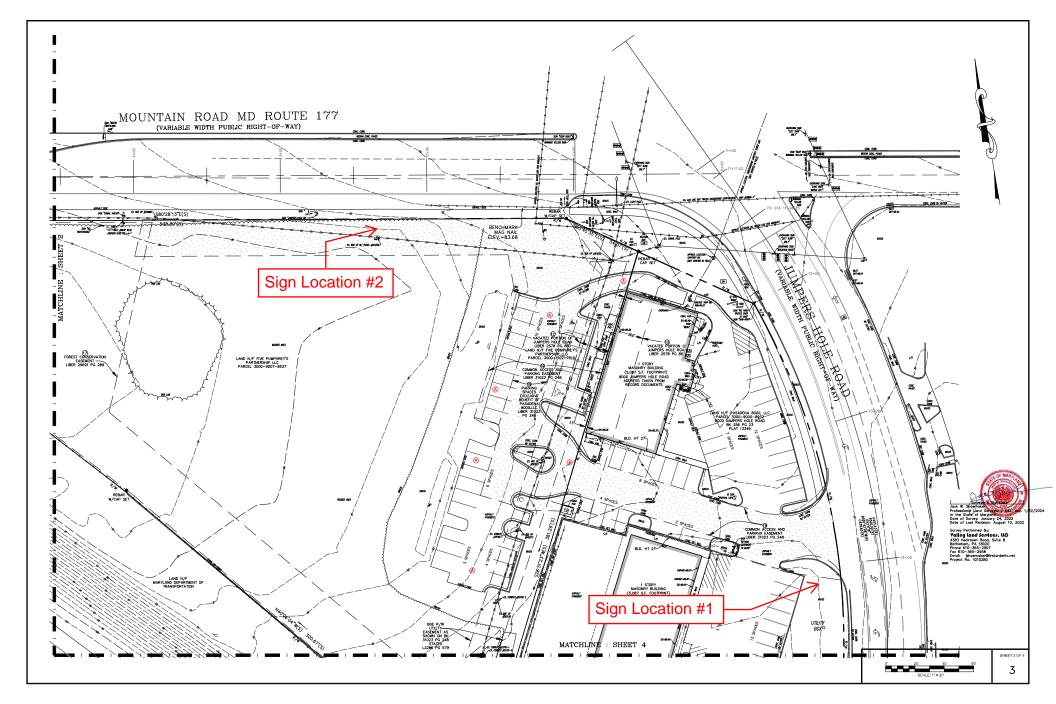

 $First \ sign - \qquad \text{Along Jumpers Hole Road next to Common Access Easement} \\ Second \ sign - \qquad \text{Along Mountain Rd (MD-177) Facing the Street} \\$ 

6. That the photographs attached to this Affidavit of Posting are true and accurate photographs of the notice signs that I posted on the property.