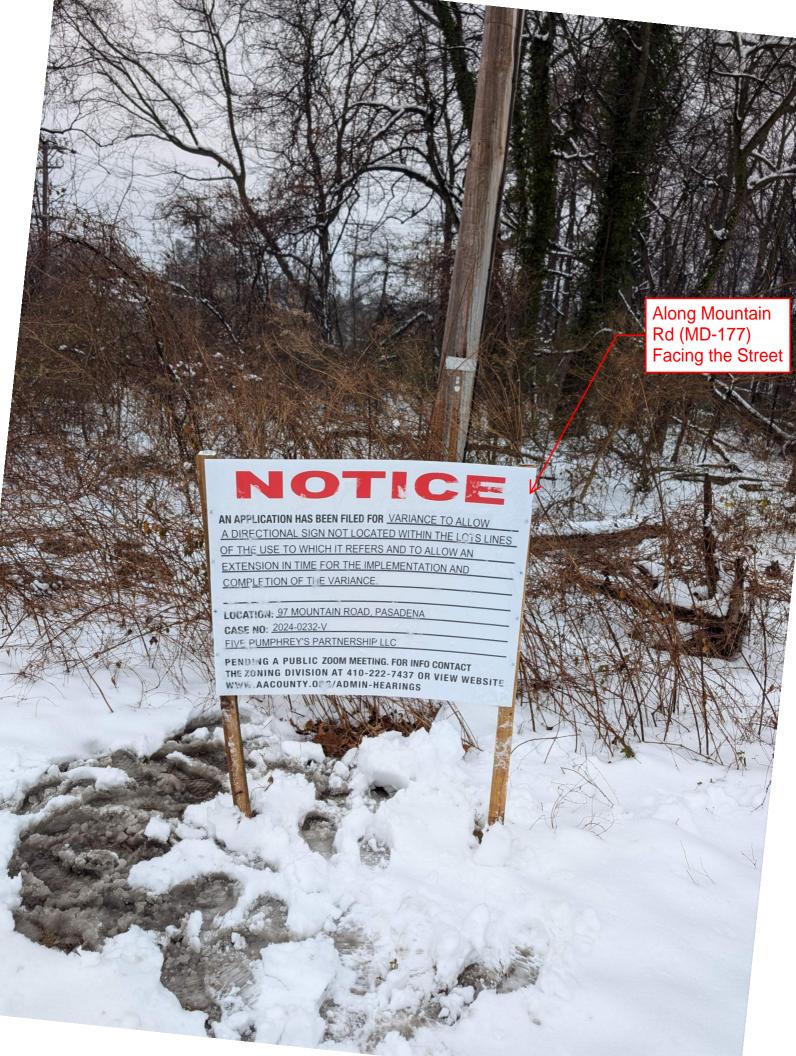

 $First \ sign - \qquad \text{Along Jumpers Hole Road next to Common Access Easement} \\ Second \ sign - \qquad \text{Along Mountain Rd (MD-177) Facing the Street} \\$ 

6. That the photographs attached to this Affidavit of Posting are true and accurate photographs of the notice signs that I posted on the property.