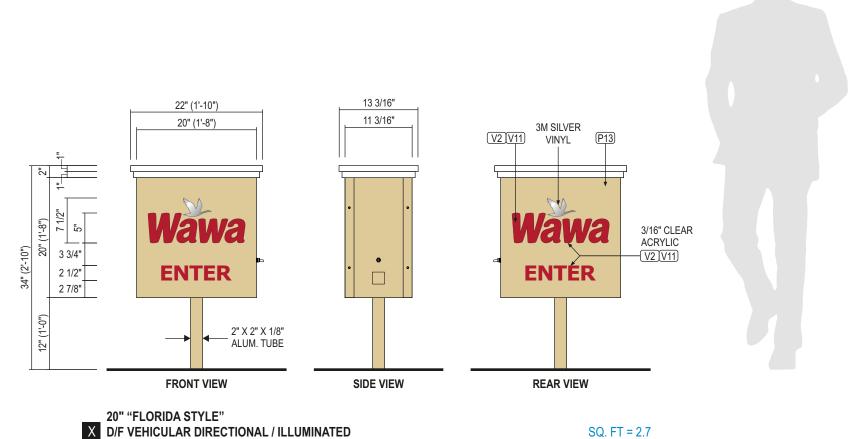

# Applicant Exhibit 5 2024-0232-V AUTHORIZATION 2/27/2025

We, fee simple title owners of 8004 Jumpers Hole Road, Pasadena, Maryland, Tax Map 16, Grid 16, Parcel 493-R, Tax ID: 02-03-90014169, hereby authorize Pasadena Mountain Rd Developers LLC to apply for a variance from the provisions of Anne Arundel County Code § 18-3-303(c) in order to allow a directional sign on our property and to locate and construct such sign pursuant to that certain plan set dated December 22, 2023 prepared by Dynamic Engineering, such sign described as "20" Florida Style D/F Vehicular Directional/Illuminated" consisting of 2.7 square feet.

SQ. FT = 2.7

SCALE: 3/4"=1'-0"

#### COLOR REFERENCE P1 (V2) V11 3M 3635-70 'Diffuser Film - White' *Trans*. 3M 3630-83 3M 3630-121 'Sandlewood in PAINTED 'Regal Red' 'Silver' Trans. Sandblast' DRYVIT SC13-082SB WHITE SMOOTH SATIN