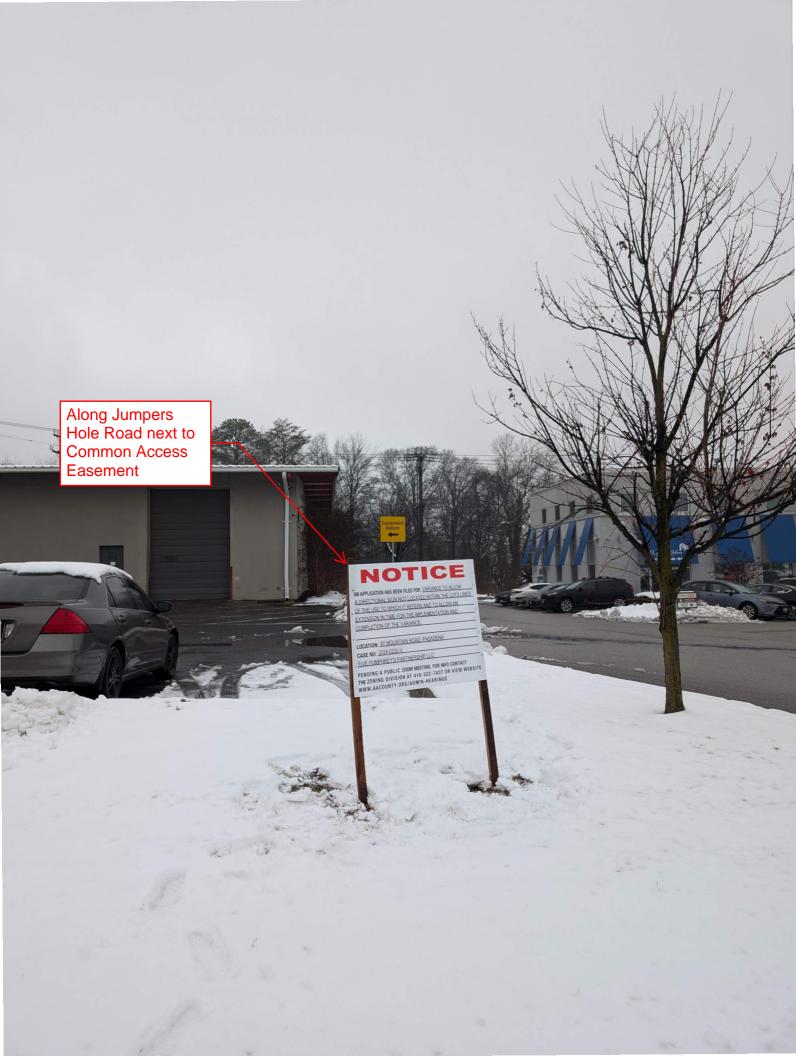

 $First \ sign - \qquad \text{Along Jumpers Hole Road next to Common Access Easement} \\ Second \ sign - \qquad \text{Along Mountain Rd (MD-177) Facing the Street} \\$ 

6. That the photographs attached to this Affidavit of Posting are true and accurate photographs of the notice signs that I posted on the property.