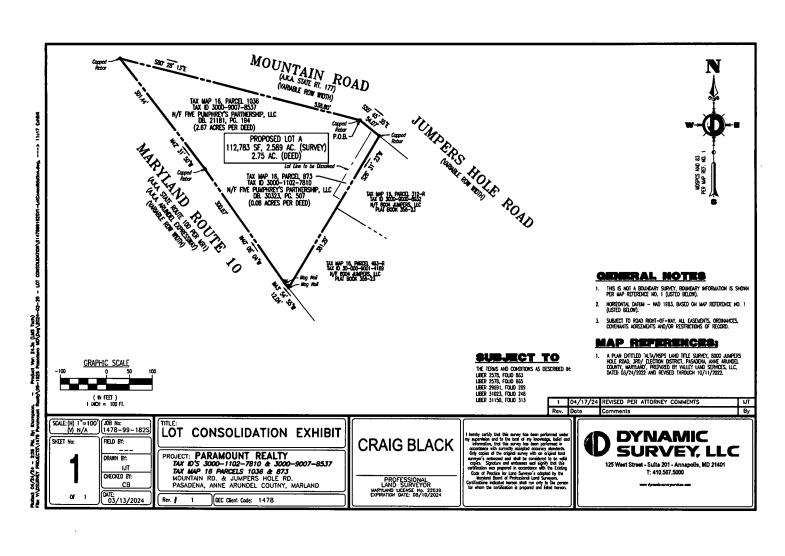

# **EXHIBIT A**

Dynamic Survey, LLC 125 West Street, Suite 201 Annapolis, Maryland 21412 T. 732-749-8780

April 17, 2024

# **PROPOSED LOT CONSOLIDATION**

Parcels 3000-1102-7810 & 3000-9007-8537 Pasadena, Anne Arundel County, Maryland

BEGINNING at a capped rebar where the southerly sideline of Mountain Road (a.k.a. State Route 177) (Variable Width Right of Way) intersects the westerly sideline of Jumpers Hole Road (Variable Width Right of Way), and running;

- South 55 degrees 45 minutes 35 seconds East along said westerly sideline of Jumpers Hole Road, a distance of 54.07 feet to a capped rebar where the westerly sideline of Jumpers Hole Road is intersected by the division line between Proposed Lot A and Parcel 312-R, thence;
- South 26 degrees 31 minutes 23 seconds West along the division line between Proposed Lot A and Parcels 312-R and 493-R, a distance of 381.29 feet to a mag nail on the northeasterly sideline of Maryland Route 10 (a.k.a. State Route 100) (a.k.a. Arundel Expressway) (Variable Right of Way Width per Tax Map), thence;

Running the following three (3) courses along said northeasterly sideline of Maryland Route 10 (a.k.a. State Route 100) (a.k.a. Arundel Expressway):

- North 43 degrees 54 minutes 55 seconds West, a distance of 12.04 feet to a mag nail, thence;
- North 40 degrees 06 minutes 04 seconds West, a distance of 300.67 feet to a capped rebar, thence;
- 5. North 42 degrees 31 minutes 50 seconds West, a distance of 301.44 feet to a capped rebar where the northeasterly sideline of Maryland Route 10 (a.k.a. State Route 100) (a.k.a. Arundel Expressway) is intersected by the aforementioned southerly sideline of Mountain Road (a.k.a. State Route 177), thence;
- South 80 degrees 28 minutes 13 seconds East along said southerly sideline of Mountain Road (a.k.a. State Route 177), a distance of 538.80 feet to the point and place of BEGINNING.

Containing a calculated area of 112,783 square feet or 2.589 acres.

The above described area is subject to the rights and restrictions of easements as described in Liber 2578, Folio 863 (portion of vacated Jumpers Hole Road), Liber 2578, Folio 865 (portion of vacated Jumpers Hole Road), Liber 29691, Folio 289 (Forest Conservation Easement), Liber 31023, Folio 248 (Access Easement), and Liber 31150, Folio 313 (Blanket Stormwater Management Easement) and others, if any, and any not disclosed by public record.

The description above is written in accordance with maps entitled "Lot Consolidation Exhibit, Paramount Realty, Tax ID's 3000-1102-7810, 3000-9007-8537, Tax Map 16 Parcels 1036 & 873, Mountain Rd. & Jumpers Hole Rd., Pasadena, Anne Arundel County, Maryland', prepared by Dynamic Survey, LLC, dated 03/13/2024 and revised through

# www.dynamic-surveyservices.com

04/17/2024, a plan entitled ALTA/NSPS Land Title Survey, 8000 Jumpers Hole Road, 3<sup>rd</sup> Election District, Pasadena, Anne Arundel County, Maryland", prepared by Valley Land Services, LLC, dated 03/24/2022 and revised through 10/11/2022.

Craig Black, PLS

Date

Professional Land Surveyor MD License No. 22039

V:\DSURVEY PROJECTS\1478 Paramount Realty\99-182S Pasadena MD\Design (Survey)\Legal Descriptions\Proposed Lot Consolidation.docx/IJT/CB