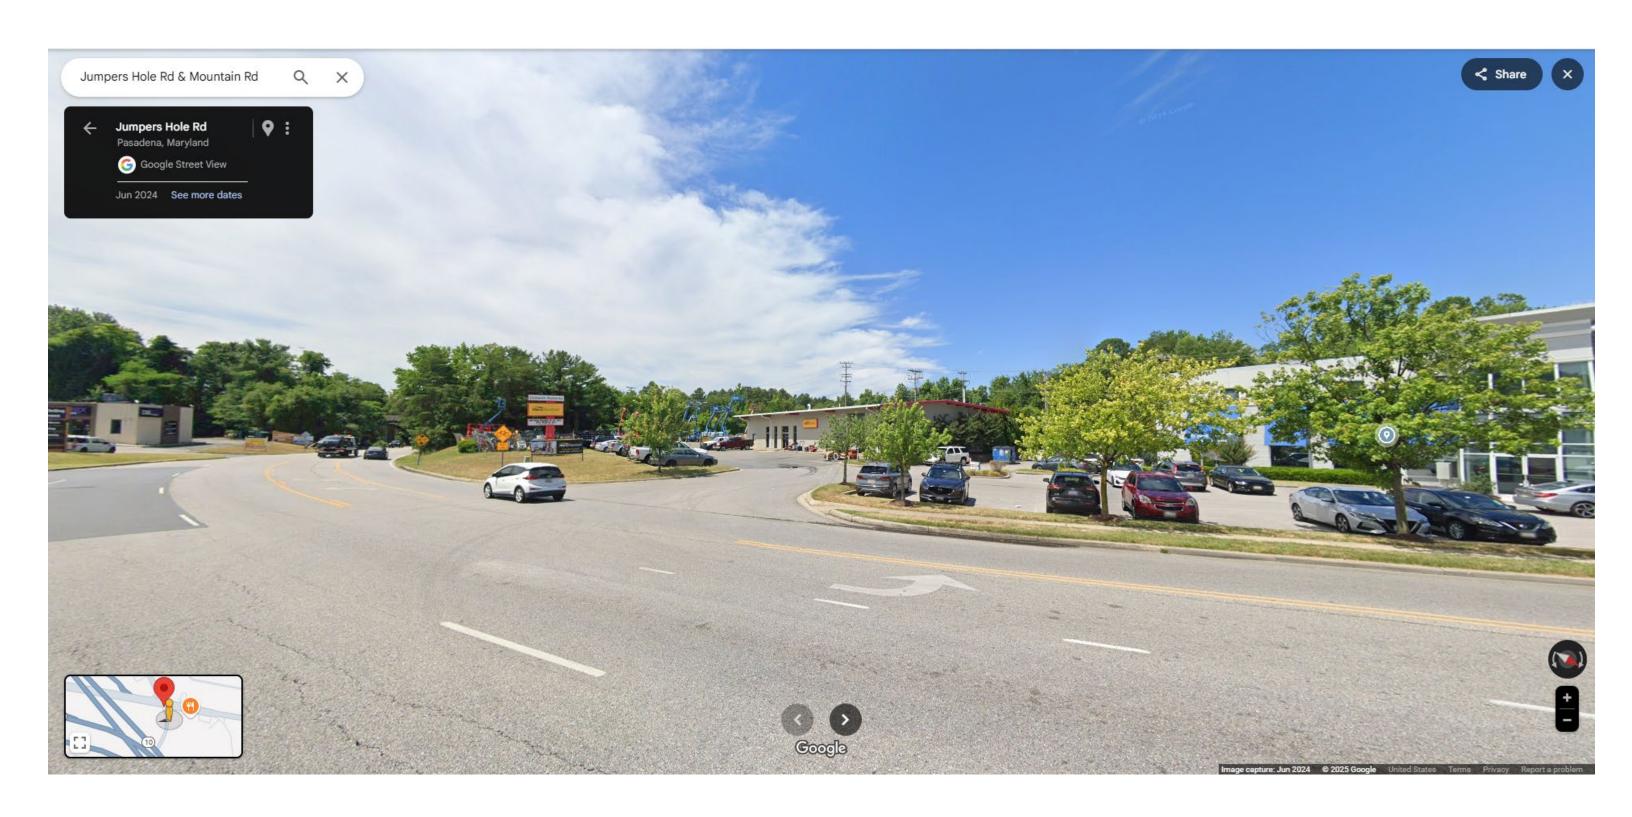

 $First \ sign - \qquad \text{Along Jumpers Hole Road next to Common Access Easement} \\ Second \ sign - \qquad \text{Along Mountain Rd (MD-177) Facing the Street} \\$ 

6. That the photographs attached to this Affidavit of Posting are true and accurate photographs of the notice signs that I posted on the property.

# **PROPOSED LOT CONSOLIDATION**

Parcels 3000-1102-7810 & 3000-9007-8537 Pasadena, Anne Arundel County, Maryland

BEGINNING at a capped rebar where the southerly sideline of Mountain Road (a.k.a. State Route 177) (Variable Width Right of Way) intersects the westerly sideline of Jumpers Hole Road (Variable Width Right of Way), and running;

- South 55 degrees 45 minutes 35 seconds East along said westerly sideline of Jumpers Hole Road, a distance of 54.07 feet to a capped rebar where the westerly sideline of Jumpers Hole Road is intersected by the division line between Proposed Lot A and Parcel 312-R, thence;
- South 26 degrees 31 minutes 23 seconds West along the division line between Proposed Lot A and Parcels 312-R and 493-R, a distance of 381.29 feet to a mag nail on the northeasterly sideline of Maryland Route 10 (a.k.a. State Route 100) (a.k.a. Arundel Expressway) (Variable Right of Way Width per Tax Map), thence;

Running the following three (3) courses along said northeasterly sideline of Maryland Route 10 (a.k.a. State Route 100) (a.k.a. Arundel Expressway):

- North 43 degrees 54 minutes 55 seconds West, a distance of 12.04 feet to a mag nail, thence;
- North 40 degrees 06 minutes 04 seconds West, a distance of 300.67 feet to a capped rebar, thence;
- 5. North 42 degrees 31 minutes 50 seconds West, a distance of 301.44 feet to a capped rebar where the northeasterly sideline of Maryland Route 10 (a.k.a. State Route 100) (a.k.a. Arundel Expressway) is intersected by the aforementioned southerly sideline of Mountain Road (a.k.a. State Route 177), thence;
- South 80 degrees 28 minutes 13 seconds East along said southerly sideline of Mountain Road (a.k.a. State Route 177), a distance of 538.80 feet to the point and place of BEGINNING.