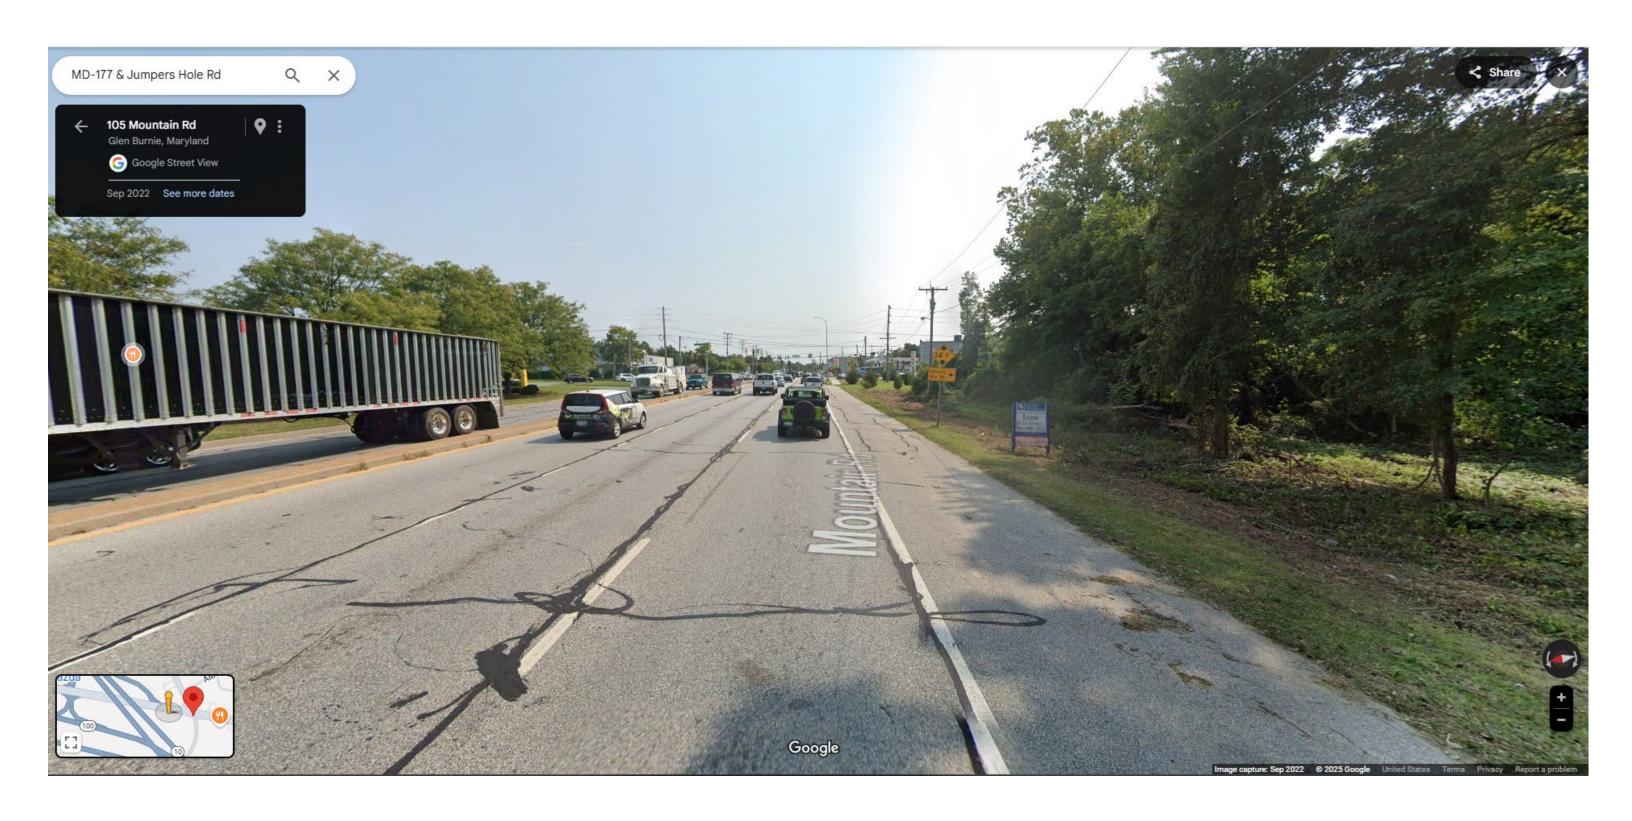

 $First \ sign - \qquad \text{Along Jumpers Hole Road next to Common Access Easement} \\ Second \ sign - \qquad \text{Along Mountain Rd (MD-177) Facing the Street} \\$ 

6. That the photographs attached to this Affidavit of Posting are true and accurate photographs of the notice signs that I posted on the property.

# **PROPOSED LOT CONSOLIDATION**

Parcels 3000-1102-7810 & 3000-9007-8537 Pasadena, Anne Arundel County, Maryland

BEGINNING at a capped rebar where the southerly sideline of Mountain Road (a.k.a. State Route 177) (Variable Width Right of Way) intersects the westerly sideline of Jumpers Hole Road (Variable Width Right of Way), and running;

- South 55 degrees 45 minutes 35 seconds East along said westerly sideline of Jumpers Hole Road, a distance of 54.07 feet to a capped rebar where the westerly sideline of Jumpers Hole Road is intersected by the division line between Proposed Lot A and Parcel 312-R, thence;
- South 26 degrees 31 minutes 23 seconds West along the division line between Proposed Lot A and Parcels 312-R and 493-R, a distance of 381.29 feet to a mag nail on the northeasterly sideline of Maryland Route 10 (a.k.a. State Route 100) (a.k.a. Arundel Expressway) (Variable Right of Way Width per Tax Map), thence;

Running the following three (3) courses along said northeasterly sideline of Maryland Route 10 (a.k.a. State Route 100) (a.k.a. Arundel Expressway):

- North 43 degrees 54 minutes 55 seconds West, a distance of 12.04 feet to a mag nail, thence;
- North 40 degrees 06 minutes 04 seconds West, a distance of 300.67 feet to a capped rebar, thence;
- 5. North 42 degrees 31 minutes 50 seconds West, a distance of 301.44 feet to a capped rebar where the northeasterly sideline of Maryland Route 10 (a.k.a. State Route 100) (a.k.a. Arundel Expressway) is intersected by the aforementioned southerly sideline of Mountain Road (a.k.a. State Route 177), thence;
- South 80 degrees 28 minutes 13 seconds East along said southerly sideline of Mountain Road (a.k.a. State Route 177), a distance of 538.80 feet to the point and place of BEGINNING.