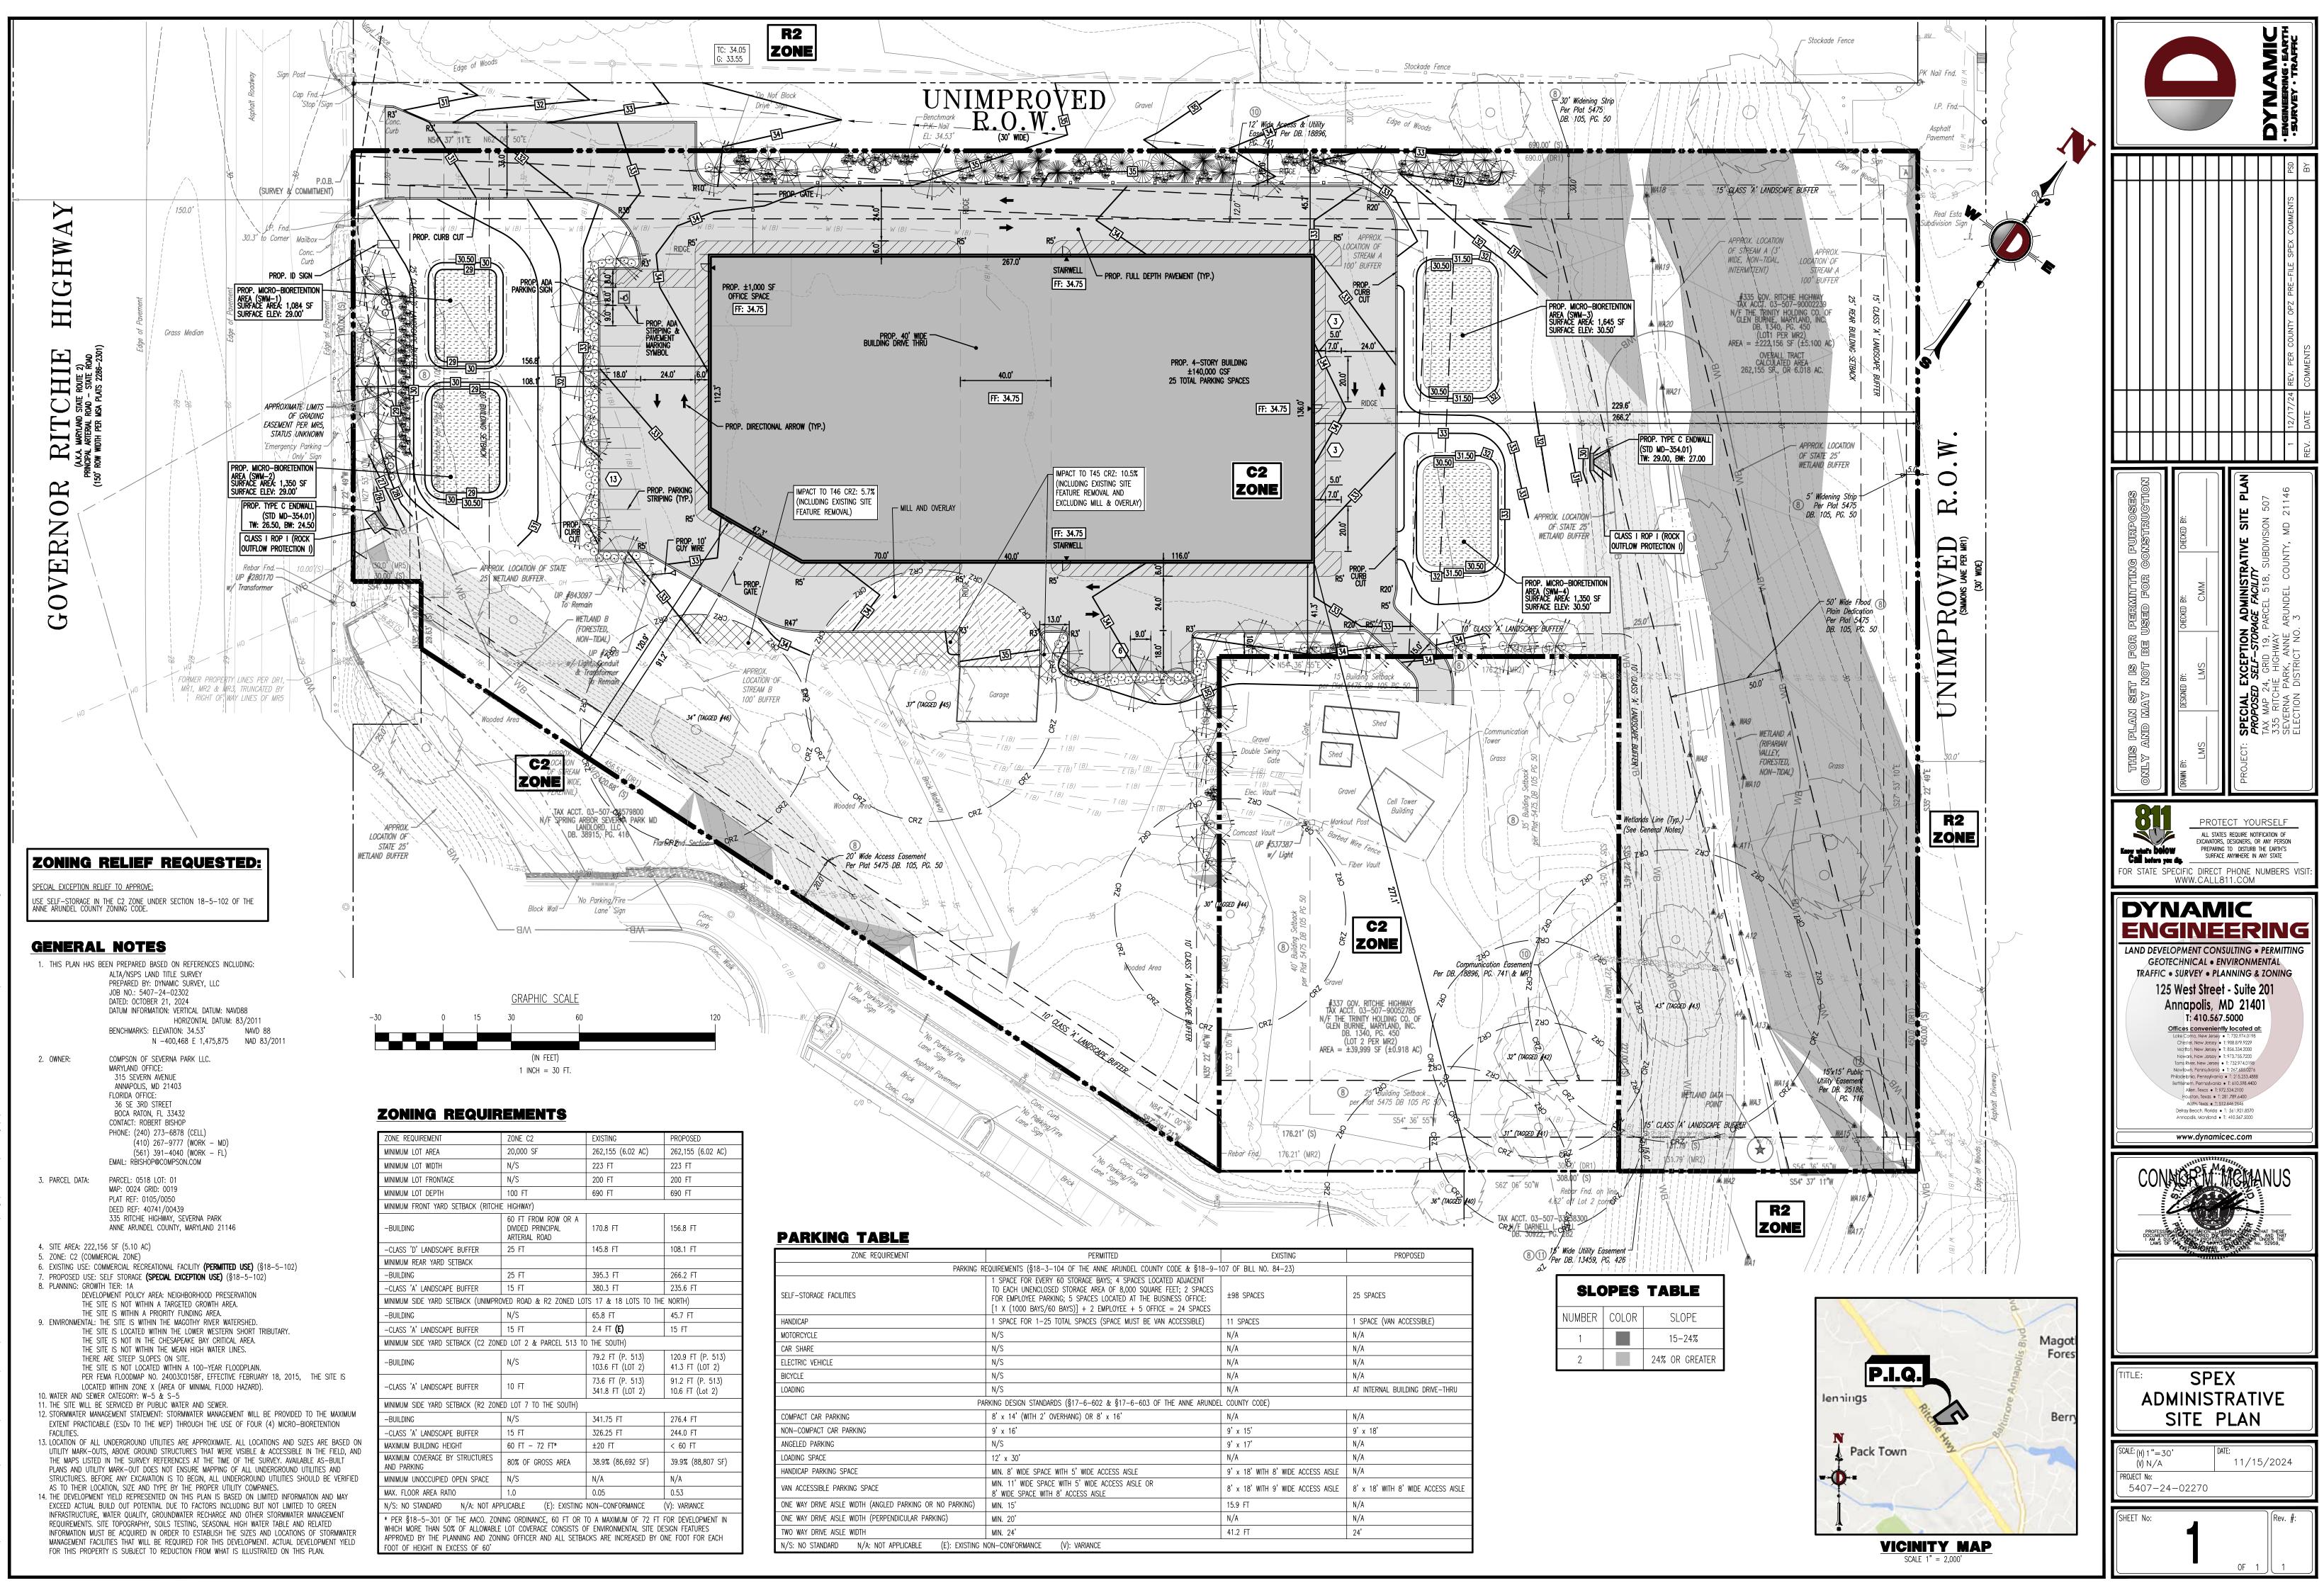

#### <u>REQUEST</u>

The applicant is requesting a special exception to allow a self-service storage facility in a C2 - Commercial Office District on property located at 335 Ritchie Highway in Severna Park.

#### LOCATION AND DESCRIPTION OF SITE

The subject site consists of approximately 5.10 acres and is identified as Lot 1 of Parcel 518 in Block 19 on Tax Map 24 as shown on an Administrative Plat of Trinity Holding Company of Glen Burnie. The property is zoned C2 - Commercial Office District, is located outside of the Critical Area and is currently improved with a facility that was previously operated by the Knights of Columbus.

#### APPLICANT'S PROPOSAL

The applicant seeks to redevelop the property with a 4 story, 140,000 square foot self-service storage facility. The facility will contain self-storage units, an accessory office and accessory parking.

#### **FINDINGS**

The applicant describes that the facility will consist of self-storage units, an accessory office and accessory parking. The office will be open seven days per week from 9:00 am - 6:00 pm. The facility will have gated access that will be available for customers who have an access key card seven days per week from 7:00 am - 11:00 pm and will utilize the existing access point from Ritchie Highway.

The Applicant outlines that the proposal is within the permissible bulk requirements for the C2 District and no variance relief is required for the building. It is described that the scale and scope

#### 2024-0234-S

of the facility is compatible with development in the surrounding area as there are several large, multi-story buildings in the area such as the Spring Arbor Assisted Living Facility, Severna Park Market Center, Park View at Severna Park Senior Community and The Sheridan at Severna Park Senior Community. The site on Ritchie Highway provides a highly-trafficked location for the proposed use and customers will not be required to pass through residential neighborhoods or other low traffic areas in order to gain access.

3. Access shall be provided as follows: (i) Each one-way interior driveway shall have a travel lane at least 15 feet wide. (ii) Each two-way interior driveway shall have two travel lanes, each at least 12 feet wide. (iii) Traffic direction and parking shall be designated by directional signs or pavement painting.

A review of the site plan indicates that the proposed drive lanes meet the required width and pavement painting is shown for traffic direction. Therefore, the proposal meets this requirement.

4. Outside storage is not permitted.

The proposal meets this requirement as no outside storage is proposed with this request.

5. In a C2 District, a self-service storage facility shall be within an enclosed controlled central structure with no external access to individual units.

A review of the site plan and letter of explanation indicates that the proposed facility is fully enclosed with no external access to individual units. Therefore, the proposal meets this requirement.

Concerning the general special exception standards of § 18-16-304, it is the opinion of this Office that the proposed use will not be detrimental to the public health, safety, or welfare; and, the facility will be compatible with the appropriate and orderly development of the C2 - Commercial Office District. The proposed use would be no more objectionable with regard to noise, fumes, vibration, or light to nearby properties than operations in other uses allowed in the C2 District. The use at the location proposed will not have any adverse effects above and beyond those inherently associated with the use irrespective of its location within the zoning district. There is no evidence to indicate that the proposed use will conflict with an existing or programmed public facility, public service, school, or road. The proposed use is generally consistent with the goals, policies, and strategies of the County General Development Plan. The applicant has provided information in their letter of explanation that the market area in the vicinity of the site is underserved with regard to self-storage and it appears that the proposal can be considered expedient, reasonably convenient and useful to the public. As such the applicant has provided sufficient evidence of public need for the use.