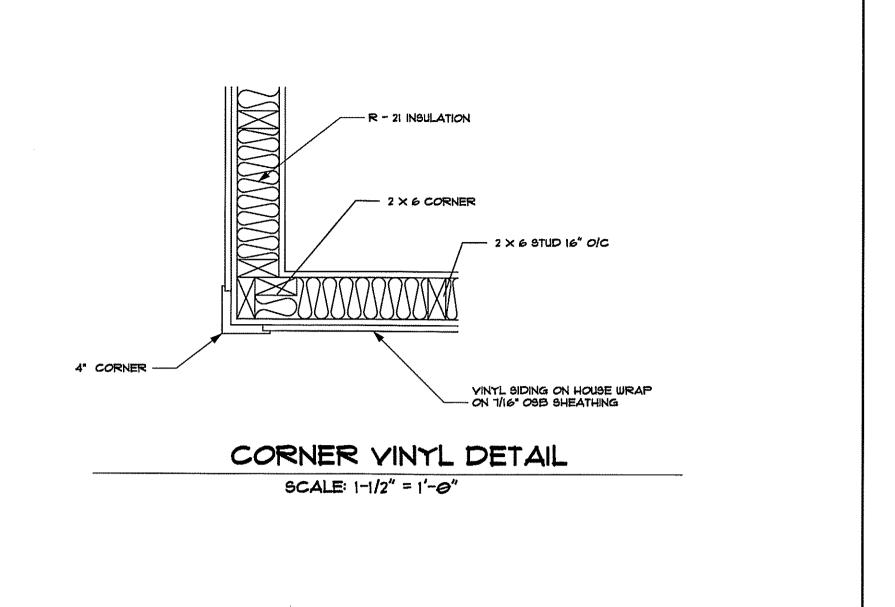

on, please contact me at 443-604-

December 13, 2023

penetrometer.

Anne Arundel County Permit Department

3018 Friends Road

Annapolis, MD 21401

Attention: Building Permit Department

Subject: Evaluation of Existing Foundation for Additional Load

FOUNDATION CERTIFICATION

On October 17, 2023, Mr. Bryant Blake inspected a portion of the existing house footing

and evaluated the existing bearing soil beneath the footing with a dynamic

**BLAKE STRUCTURAL** 

Registered in Maryland & Virginia 12518 Ridgely Road Ridgely, Maryland 21660 Office (410) 634-8192 Cell (443) 604-1461

FOUNDATION PLAN

SHEET











A010







5002











SHEET



SHEET







# EAVE CORNICE DETAIL

SCALE: 3/4" = 1'-0"



# EAVE RETURN DETAIL

SCALE: 3/4" = 1'-0"



GABLE WITH SIDING

SCALE: 3/4" = 1'-0"







SHEET



December 5, 2023 Salkeld Addition

### Roof Framing

Rfront =  $27.5'/2 \times 50 \times 19'/2 = 6531$  lbs R2 = 27.5  $\frac{12}{2}$  x 50psf x (19'x5/8 + 14.5'/2) = 13,148 lbs  $R3 = 27.5^{\circ}/2 \times 50 \times 14.5^{\circ} \times 9/8 = 11215 \text{ lbs}$ R rear =  $27.5^{\circ}/2 \times 50 \times 14.5^{\circ}/2 = 4984$  lbs

Front double windows Span = 6.5'  $W = 46^{\circ}/2 \times 50 + 20 = 1170 \text{ plf}$ M = 6.18 k-ftR = 3802 lbs

Rear windows Span = 4' W = 1170 plfM = 2.34 k-ft = 28.08 in-kR = 2509 lbs

Left side porch roof Span = 13'  $W = 18^{2}/2 \times 50 + 20 = 470 \text{ plf}$ M = 9.93 k-ftR = 3055 lbs

### 2<sup>nd</sup> Floor Framing

Beam 1 Span = 11.5' $W = 46^{\circ}/2x42.5 + 19^{\circ}/2 \times 40 + 100 = 1458 \text{ plf}$ M = 24.09 k-ft – use 3 – 1