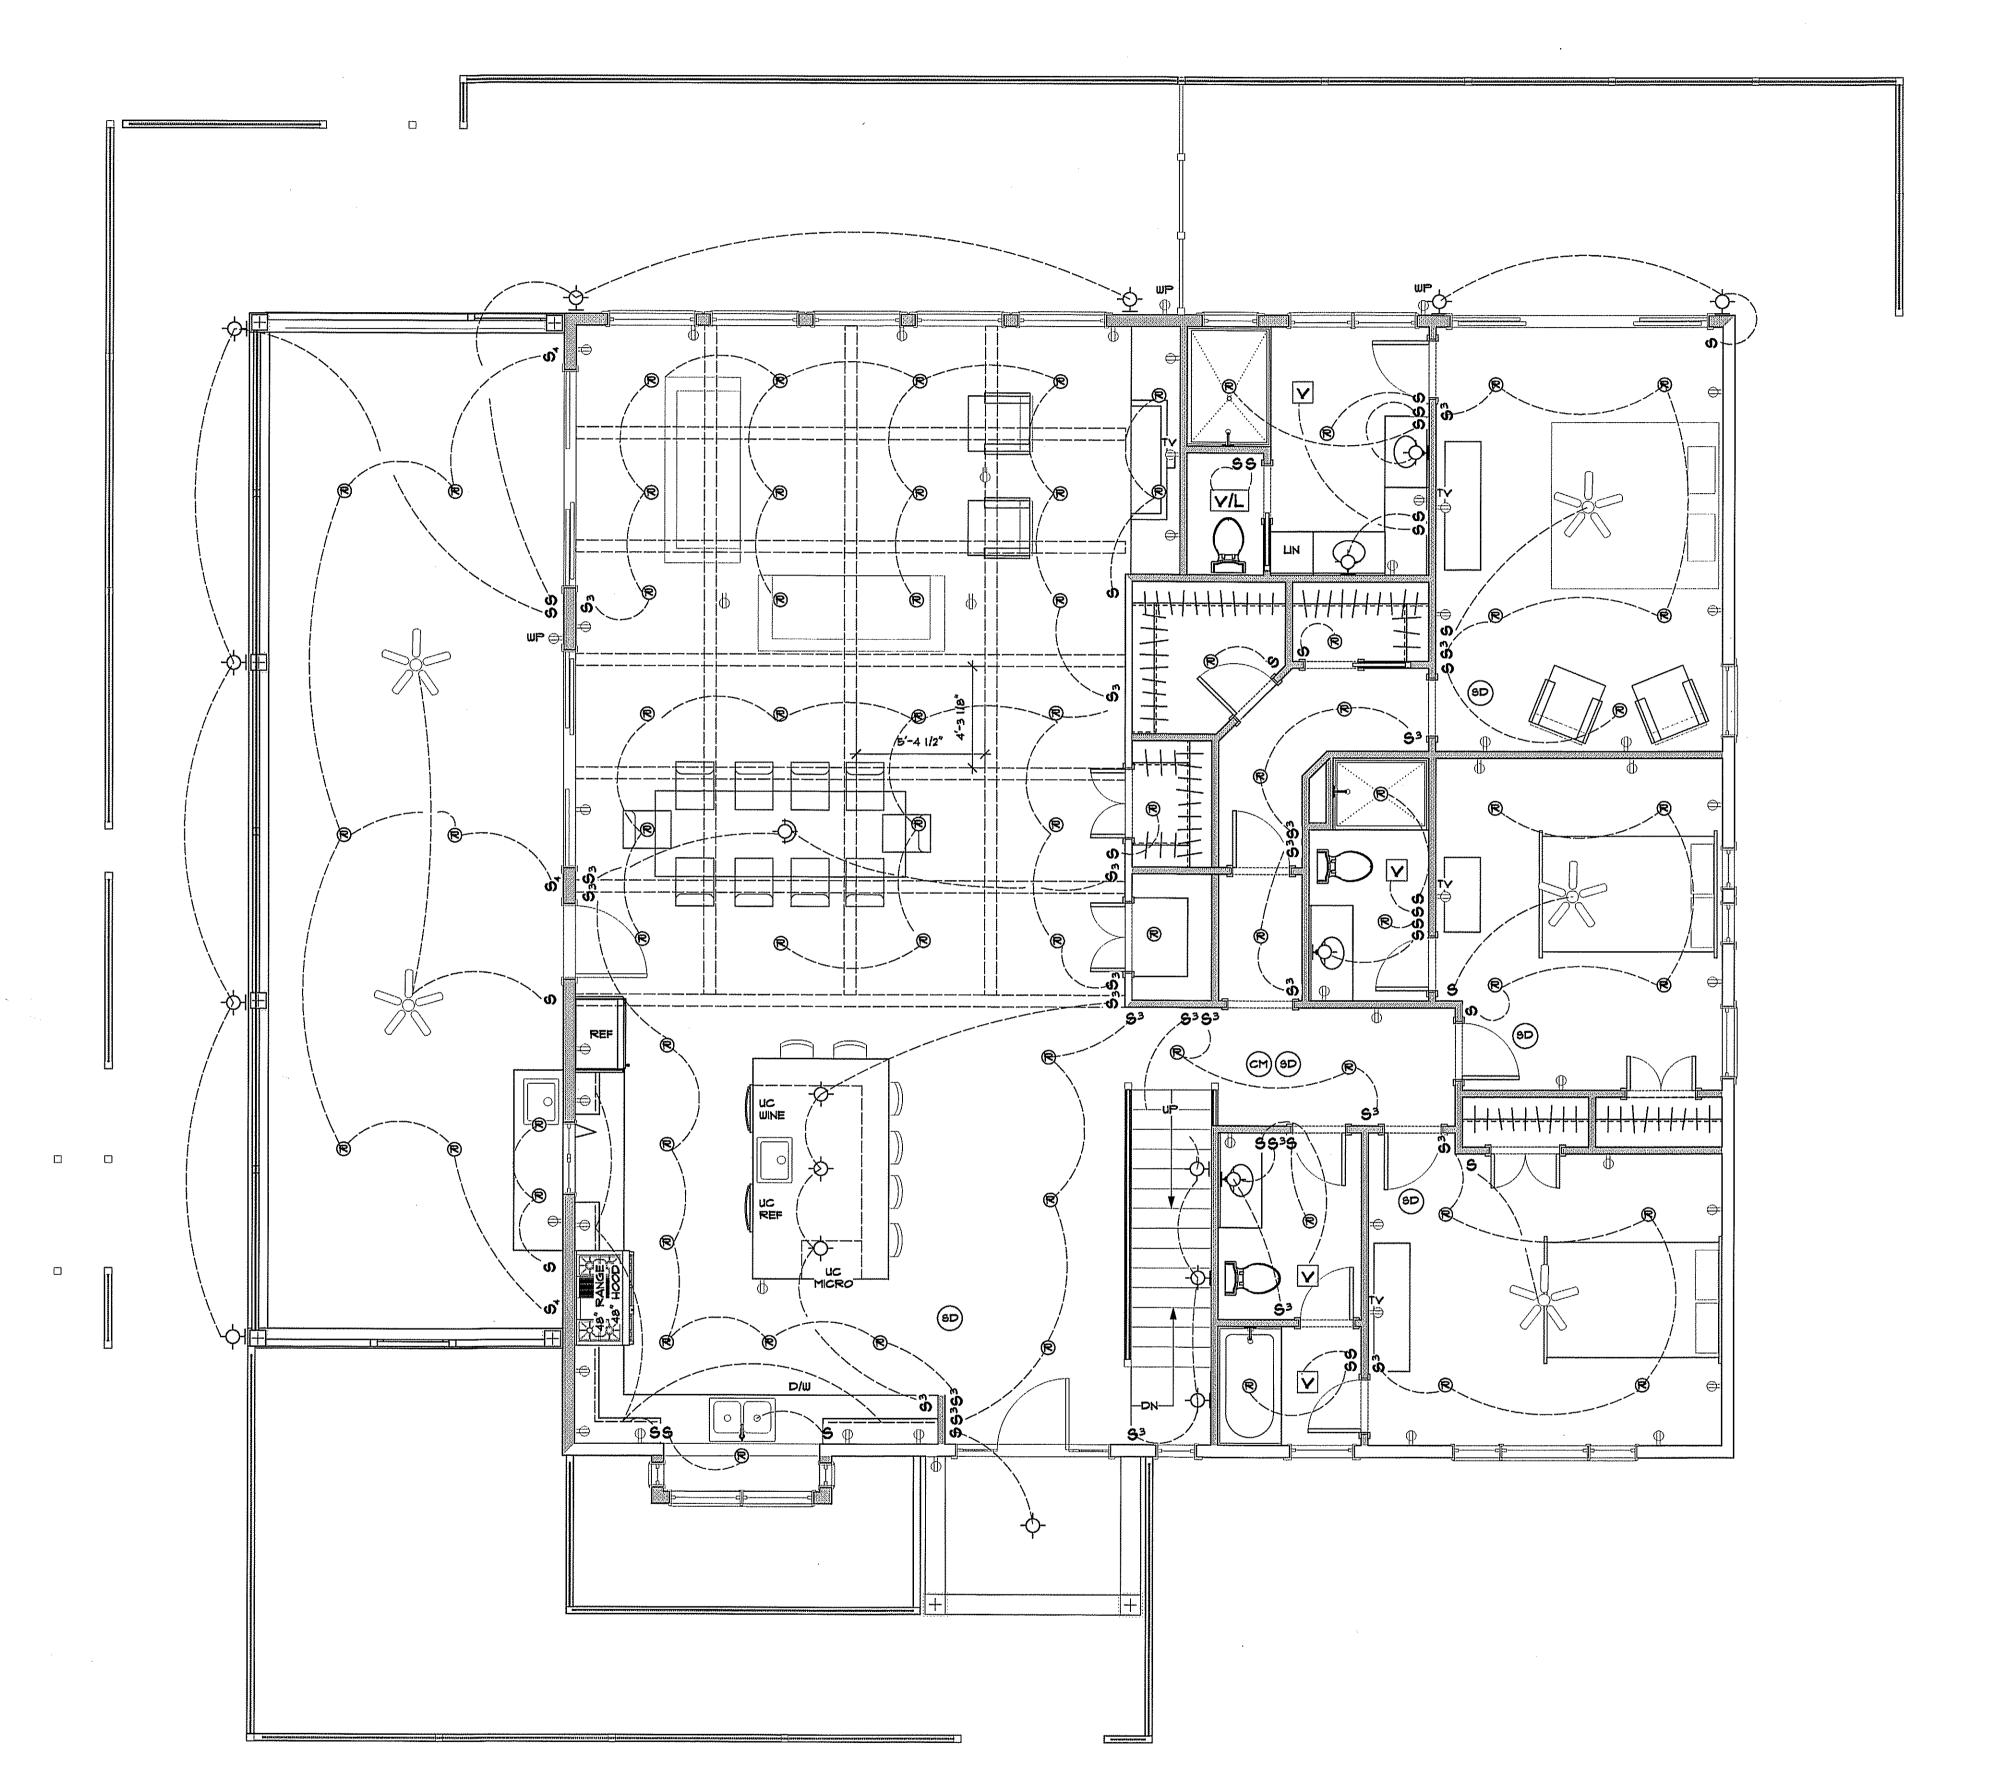

#### **REQUEST**

The applicant is requesting a variance to allow a dwelling addition (first floor renovation, second floor addition, third floor half-story attic) with less setbacks than required and with disturbance to slopes of 15% or greater on property located at 3018 Friends Road in Annapolis.

#### **APPLICANT'S PROPOSAL**

The applicant proposes to demo/remodel the first floor of the existing 1 story dwelling and to add a second story and third half-story all within the footprint of the existing dwelling. The existing foundation will be utilized and reinforced.

We are requesting this variance to allow for an existing the house to go through a partial demo/remodel process. It is the intention of the owners, as shown on the proposed house plans to demo the first floor of the existing house and leave the foundation as is. There will be no increase in the foot print or impervious coverage of the lot. The proposed work can be done with little disturbance to the steep slopes and 100' critical area buffer. The renovation will require the existing foundation to be upgraded in order to support the proposed renovation. A structural engineer has designed a helical pile system to be installed to help support the existing foundation. This structural improvement can be done with in the walls of the foundation. For this reason, it is hard to determine the exact disturbance required. We believe that a conservative disturbance area would be approximately 10 feet around the perimeter of the existing house foot print which equates to approximately 2,210 square feet. The entirety of the house and decks are within the 100' critical area buffer or within slopes greater than 15%.