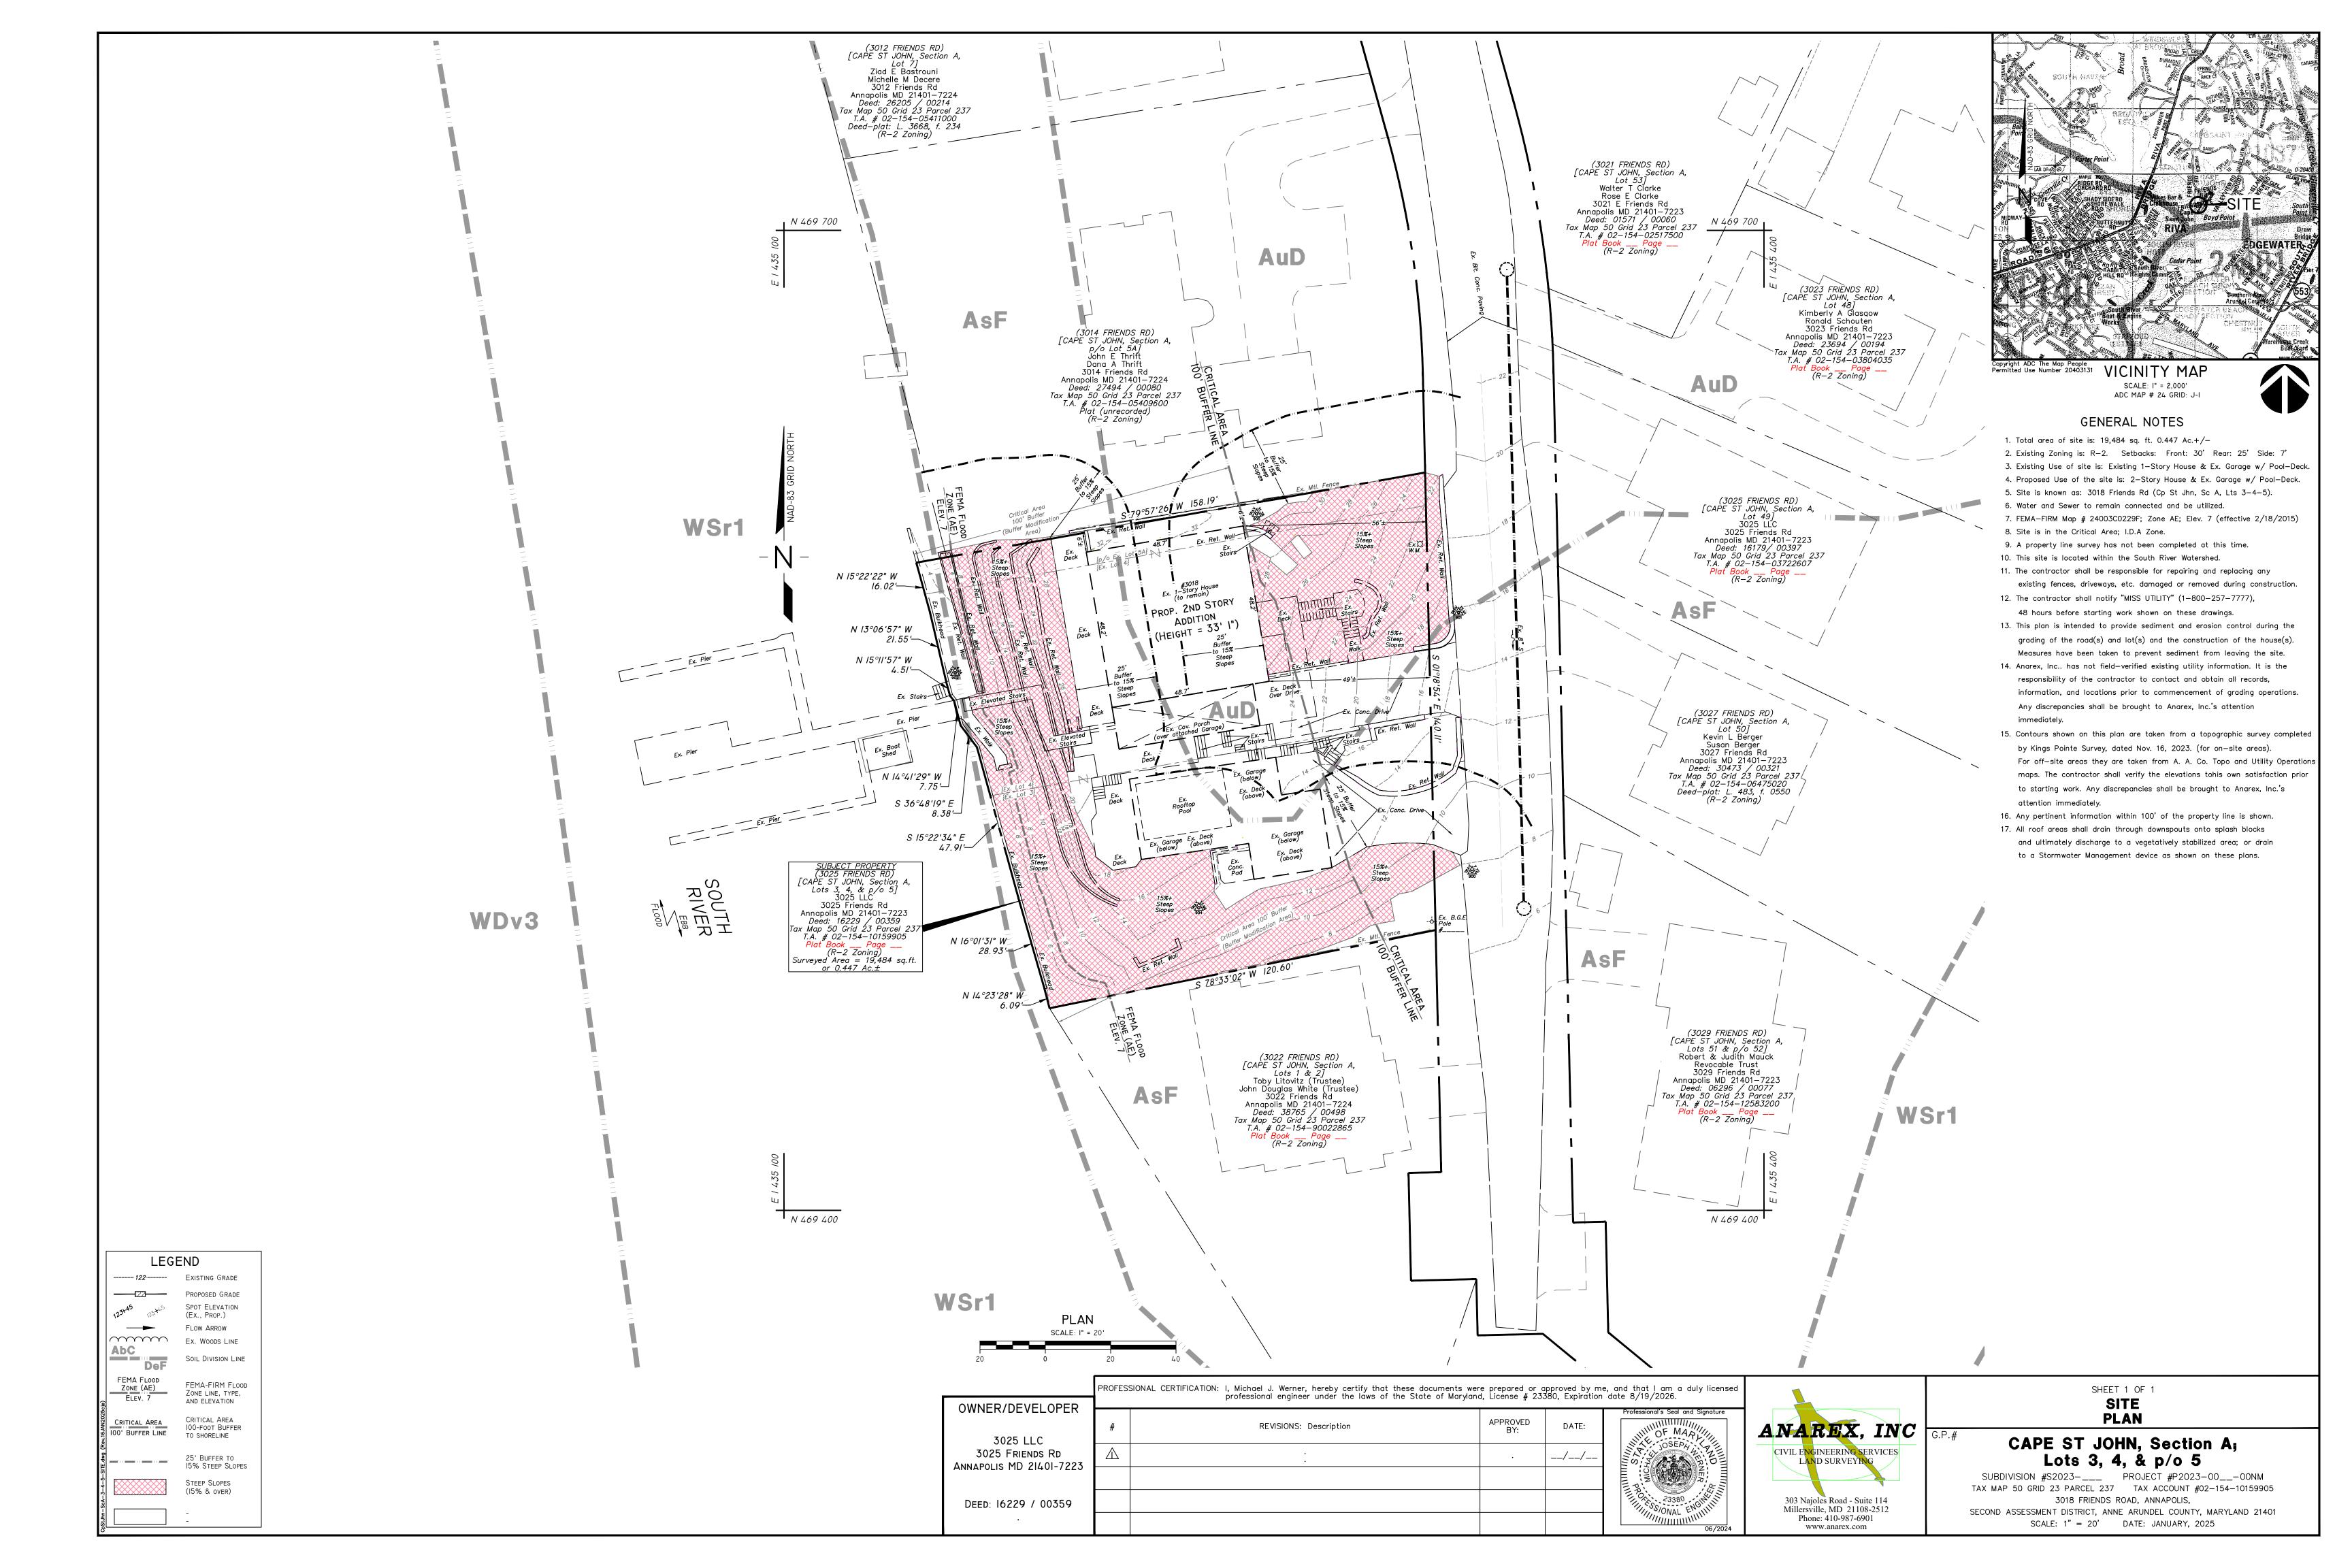

#### **REQUEST**

The applicant is requesting a variance to allow a dwelling addition (first floor renovation, second floor addition, third floor half-story attic) with less setbacks than required and with disturbance to slopes of 15% or greater on property located at 3018 Friends Road in Annapolis.

#### LOCATION AND DESCRIPTION OF SITE

The subject site consists of 19,484 square feet of land and is identified as Lots 3, 4 & Part of 5 of Parcel 237 in Block 23 on Tax Map 50 in the Cape St. John subdivision. The property is zoned R2 -Residential District and is improved with a single family detached dwelling and associated facilities. This is a waterfront property on the South River which lies within the Chesapeake Bay Critical Area and is designated IDA - Intensely Developed Area. The site is mapped within a BMA - Buffer Modification Area.

#### **APPLICANT'S PROPOSAL**

The applicant proposes to demo/remodel the first floor of the existing 1 story dwelling and to add a second story and third half-story all within the footprint of the existing dwelling. The existing foundation will be utilized and reinforced.

#### **REQUESTED VARIANCES**

§ 17-8-201(b) of the Anne Arundel County Subdivision and Development Code states that development in the IDA may not occur within slopes of 15% or greater unless development will facilitate stabilization of the slope or the disturbance is necessary to allow connection to a public utility. The Planning and Zoning Officer may grant modification to the prohibition of this subsection for slopes outside of the buffer and buffer modification area. The limit of disturbance associated with the proposed additions disturbs slopes 15% or greater within the buffer modification area, necessitating a variance to this provision. Exact slope disturbance will be determined at the time of permit.

§ 18-4-601 of the Anne Arundel County Zoning Code stipulates that principal structures in an R2 -Residential District shall be set back a minimum of 7 feet from the side lot lines. The dwelling additions will be located as close as 6 feet from the northern side lot line, necessitating a variance of 1 foot.

- 1. Label all stormwater management devices.
- 2. Comment #17 of the General Notes on the Site Plan states that "roof areas shall...drain to a Stormwater Management (SWM) device as shown on these plans." However, it does not appear that any SWM devices are shown on the Site Plan. However, the CA Report states that SWM is not required since disturbance is not above 5,000 sq ft. Clarify these comments by clearly stating whether or not SWM is proposed for this project.
- 3. Show and label the Limit of Disturbance on the Site Plan.
- 4. According to the Letter of Explanation, the disturbed area is listed as 2,210 sq ft, but in the CA notification report, it is listed as 3,471 sq ft. Ensure the disturbed area is consistent across all plans and reports.
- 5. On the Site Plan, show and label the location of the existing water line.
- 6. On the Site Plan, ensure the location of the existing water meter is accurate. The location shown on the Site Plan is about 10 feet south from where it is shown on Anne Arundel County's GIS map.
- 7. On the Site Plan, show and label the location of the existing sewer cleanout.
- 8. Comment #15 of the General Notes on the Site Plan states that off-site topography is taken from AA County Topo maps. However, the Site Plan does not show any offsite topography. Show the offsite topography and, in Comment #15, identify the year of the topography used. The latest topography available (2023) should be used.
- 9. The Site Plan legend shows a symbol for proposed contours. However, there are no proposed contours on the Site Plan. Show and label the proposed contours on the Site Plan.
- 10. The SDAT record lists the site's size as 20,654 sq ft. However, Comment #1 of the General Notes states the site's size as 19,484. Please ensure the site's size is accurate and consistent across all plans.
- 11. On the Site Plan, label all of the existing items (e.g. existing house, deck, etc) to show whether or not they are to remain or to be removed.
- 12. At the grading permit stage, label the size and type of pipe used on the public sewer line, the manhole number and reference the as-built from which this information was taken.