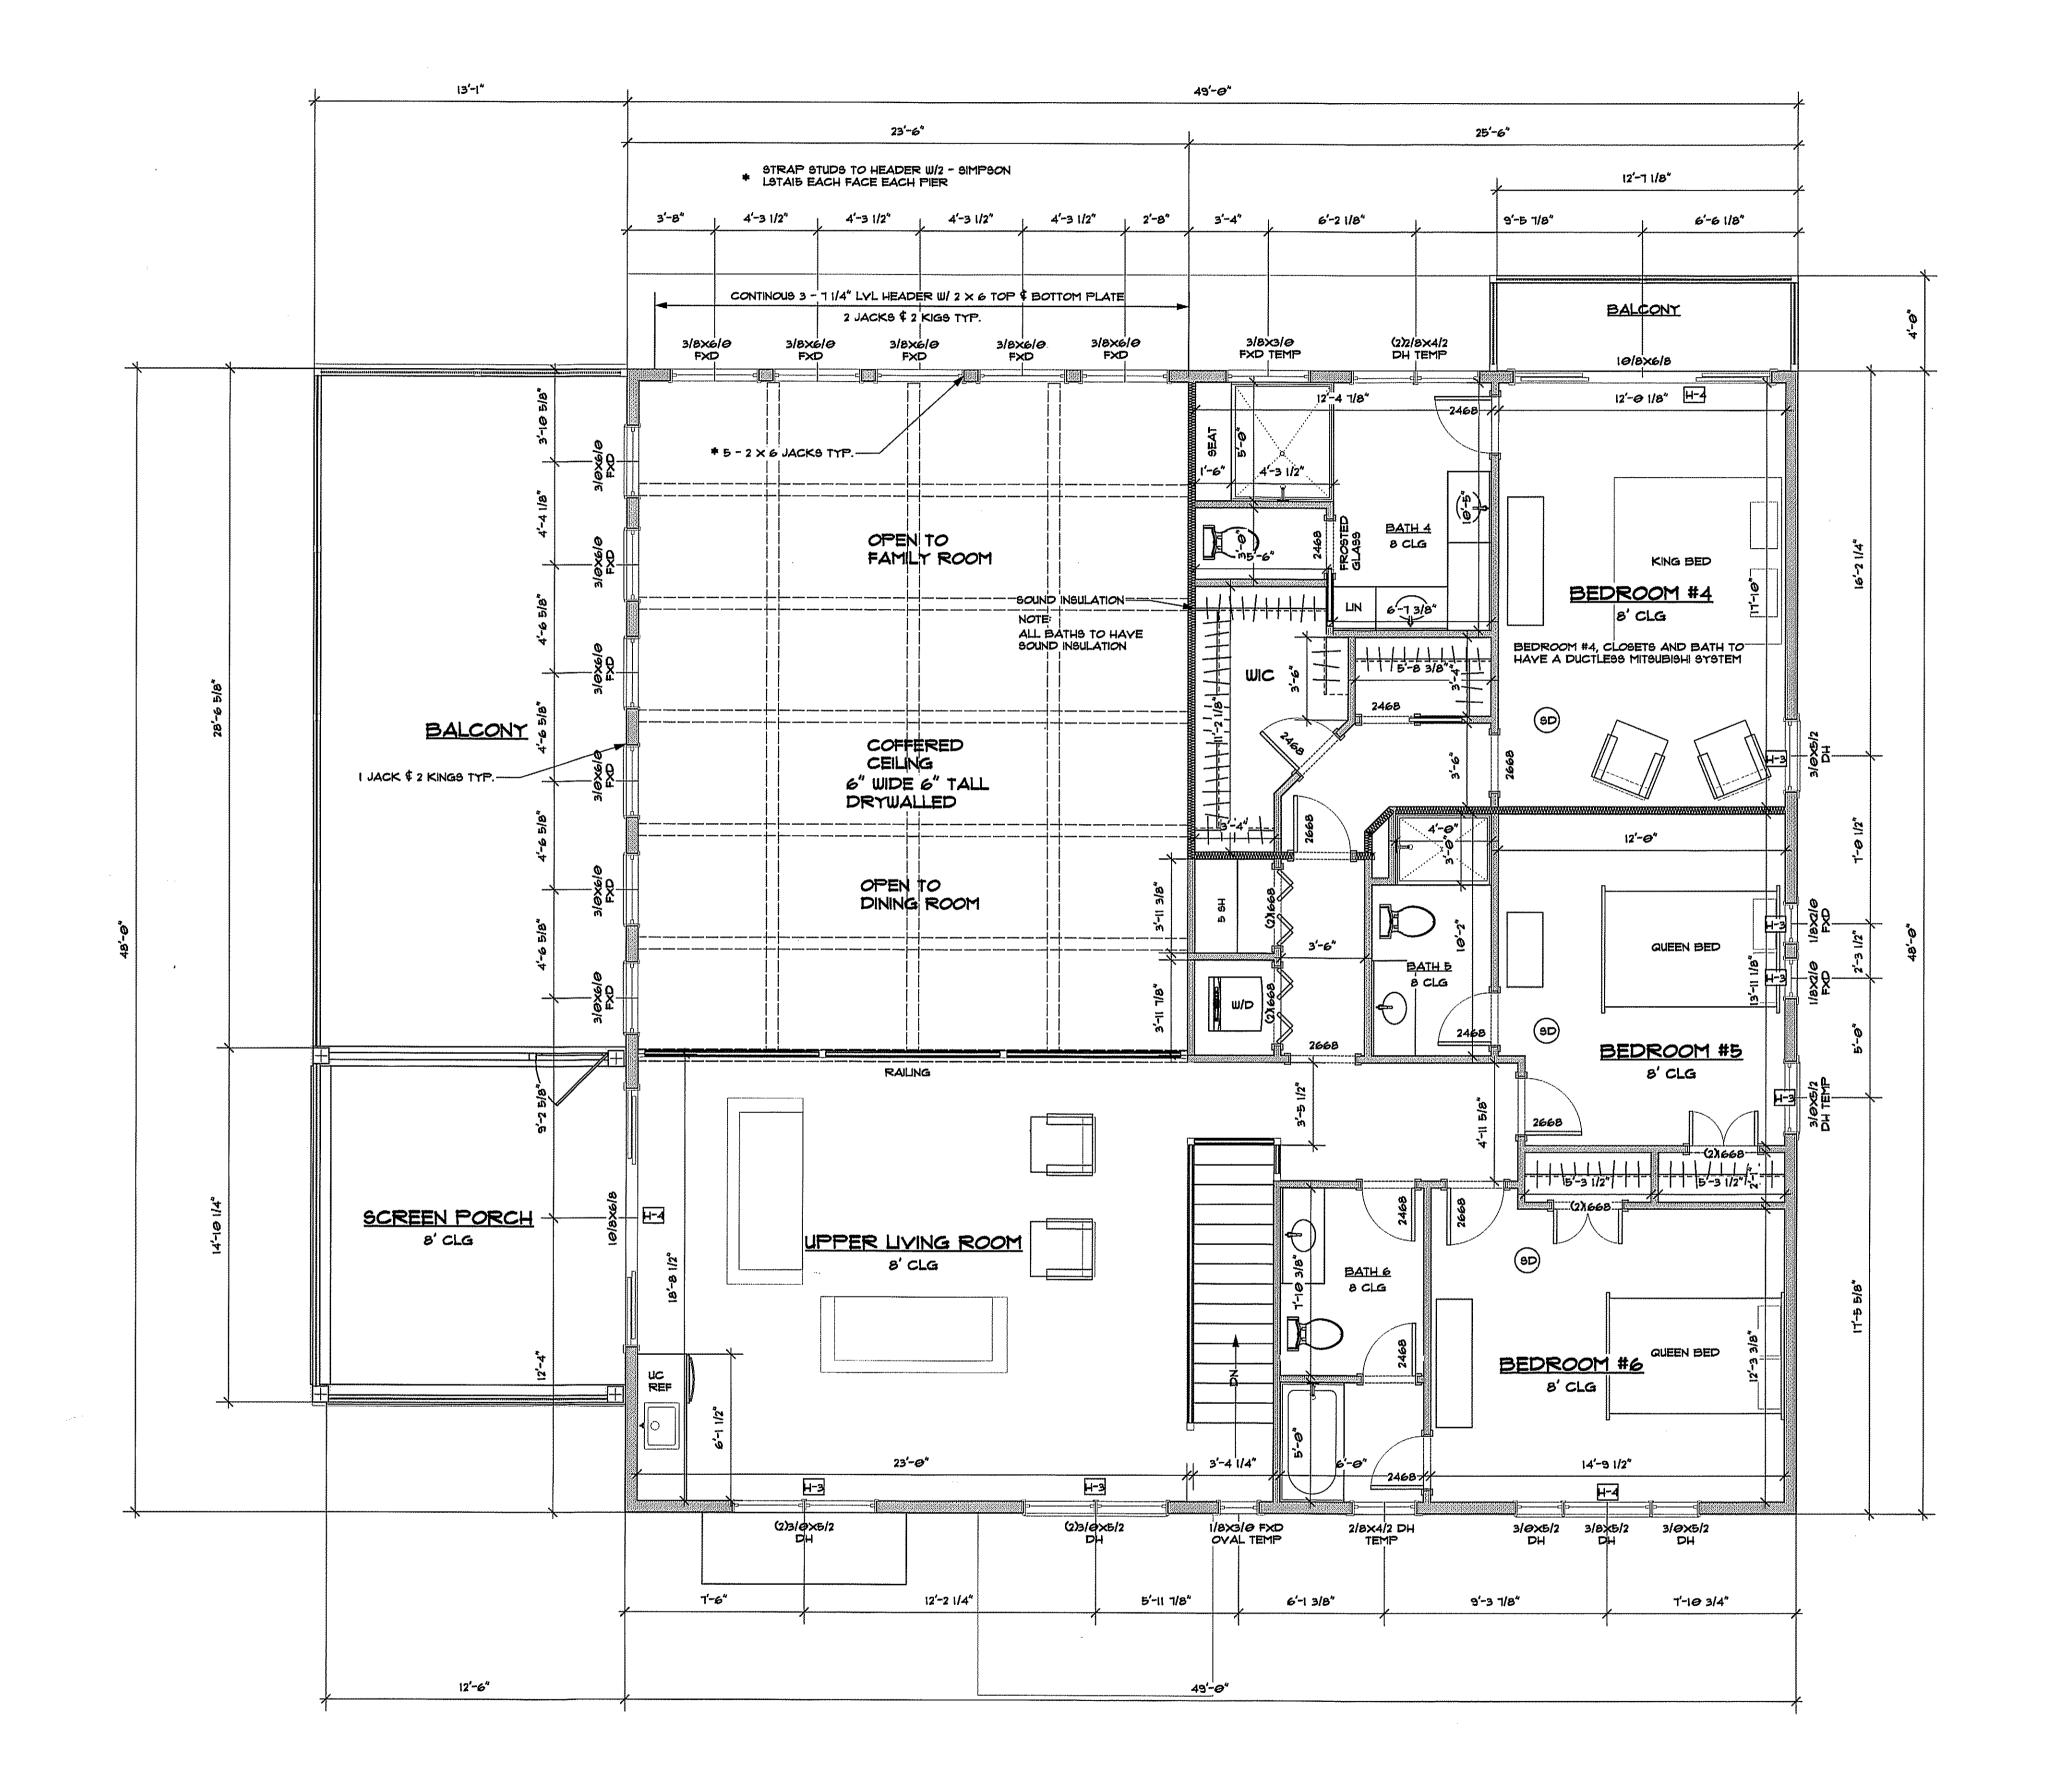

#### **REQUEST**

The applicant is requesting a variance to allow a dwelling addition (first floor renovation, second floor addition, third floor half-story attic) with less setbacks than required and with disturbance to slopes of 15% or greater on property located at 3018 Friends Road in Annapolis.

#### **APPLICANT'S PROPOSAL**

The applicant proposes to demo/remodel the first floor of the existing 1 story dwelling and to add a second story and third half-story all within the footprint of the existing dwelling. The existing foundation will be utilized and reinforced.

We are requesting this variance to allow for an existing the house to go through a partial demo/remodel process. It is the intention of the owners, as shown on the proposed house plans to demo the first floor of the existing house and leave the foundation as is. There will be no increase in the foot print or impervious coverage of the lot. The proposed work can be done with little disturbance to the steep slopes and 100' critical area buffer. The renovation will require the existing foundation to be upgraded in order to support the proposed renovation. A structural engineer has designed a helical pile system to be installed to help support the existing foundation. This structural improvement can be done with in the walls of the foundation. For this reason, it is hard to determine the exact disturbance required. We believe that a conservative disturbance area would be approximately 10 feet around the perimeter of the existing house foot print which equates to approximately 2,210 square feet. The entirety of the house and decks are within the 100' critical area buffer or within slopes greater than 15%.