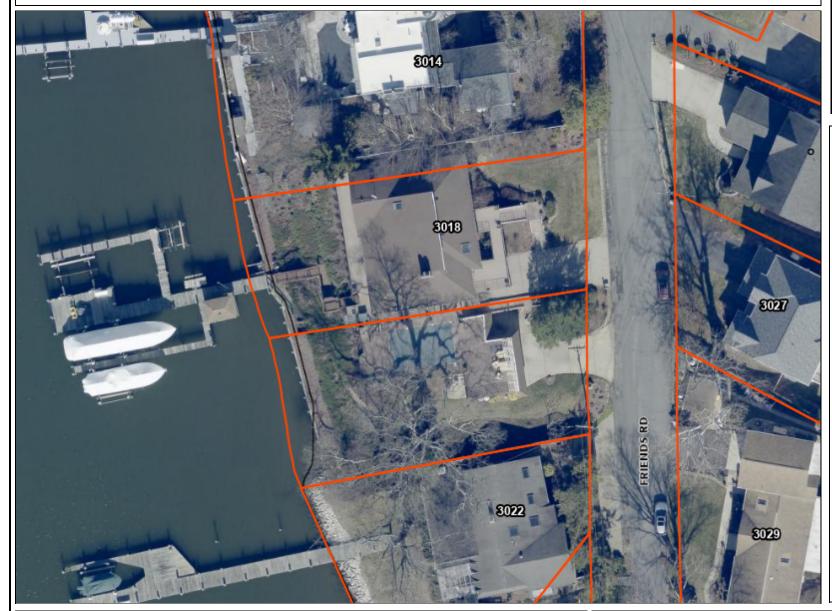

#### LOCATION AND DESCRIPTION OF SITE

The subject site consists of 19,484 square feet of land and is identified as Lots 3, 4 & Part of 5 of Parcel 237 in Block 23 on Tax Map 50 in the Cape St. John subdivision. The property is zoned R2 -Residential District and is improved with a single family detached dwelling and associated facilities. This is a waterfront property on the South River which lies within the Chesapeake Bay Critical Area and is designated IDA - Intensely Developed Area. The site is mapped within a BMA - Buffer Modification Area.

Re: **3018 Friends Road Annapolis, MD 21401**T.M. 50 B. 23 P. 237

Dear Ms. Seay,

Please accept this as our formal variance request to the Subdivision and Development Regulations in Article 17 on behalf of our client regarding critical area law. The variance requests are to Article 17, Section 8-301(b) prohibiting disturbance in the 100' buffer and to Article 17, Section 8-201 to disturb steep slopes in the critical area.