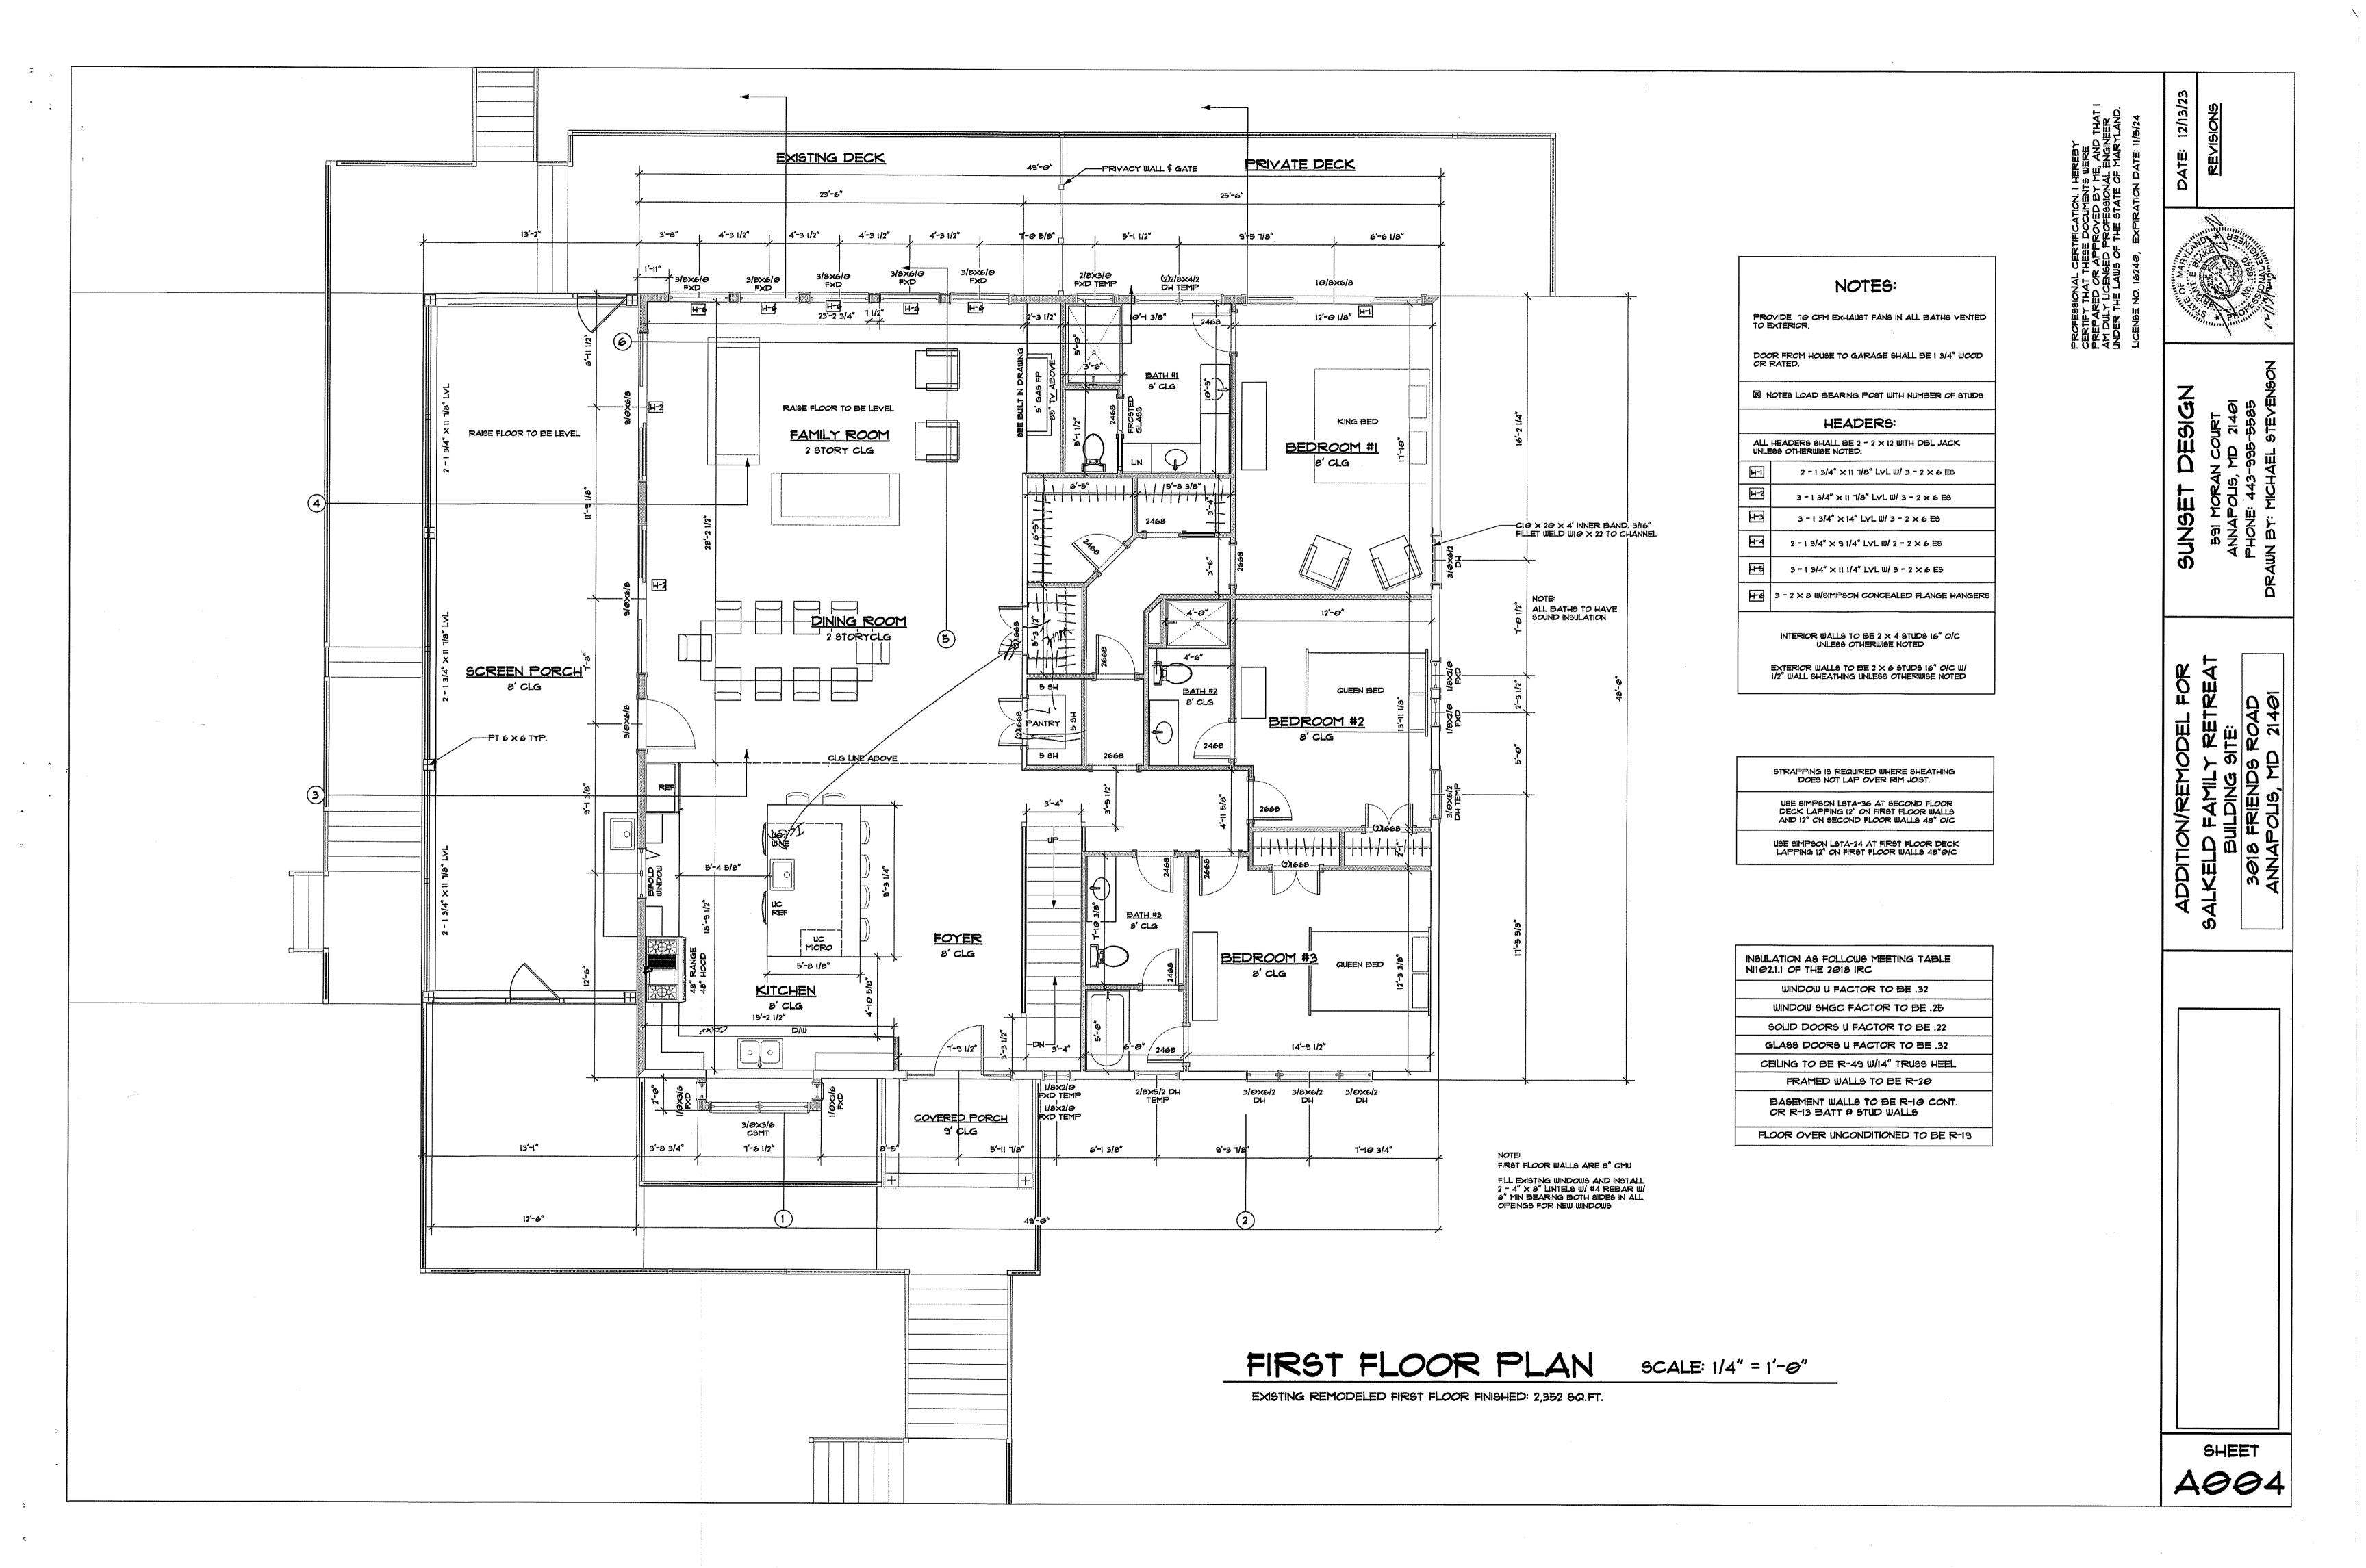

#### **REQUEST**

The applicant is requesting a variance to allow a dwelling addition (first floor renovation, second floor addition, third floor half-story attic) with less setbacks than required and with disturbance to slopes of 15% or greater on property located at 3018 Friends Road in Annapolis.

#### **APPLICANT'S PROPOSAL**

The applicant proposes to demo/remodel the first floor of the existing 1 story dwelling and to add a second story and third half-story all within the footprint of the existing dwelling. The existing foundation will be utilized and reinforced.

We are requesting this variance to allow for an existing the house to go through a partial demo/remodel process. It is the intention of the owners, as shown on the proposed house plans to demo the first floor of the existing house and leave the foundation as is. There will be no increase in the foot print or impervious coverage of the lot. The proposed work can be done with little disturbance to the steep slopes and 100' critical area buffer. The renovation will require the existing foundation to be upgraded in order to support the proposed renovation. A structural engineer has designed a helical pile system to be installed to help support the existing foundation. This structural improvement can be done with in the walls of the foundation. For this reason, it is hard to determine the exact disturbance required. We believe that a conservative disturbance area would be approximately 10 feet around the perimeter of the existing house foot print which equates to approximately 2,210 square feet. The entirety of the house and decks are within the 100' critical area buffer or within slopes greater than 15%.