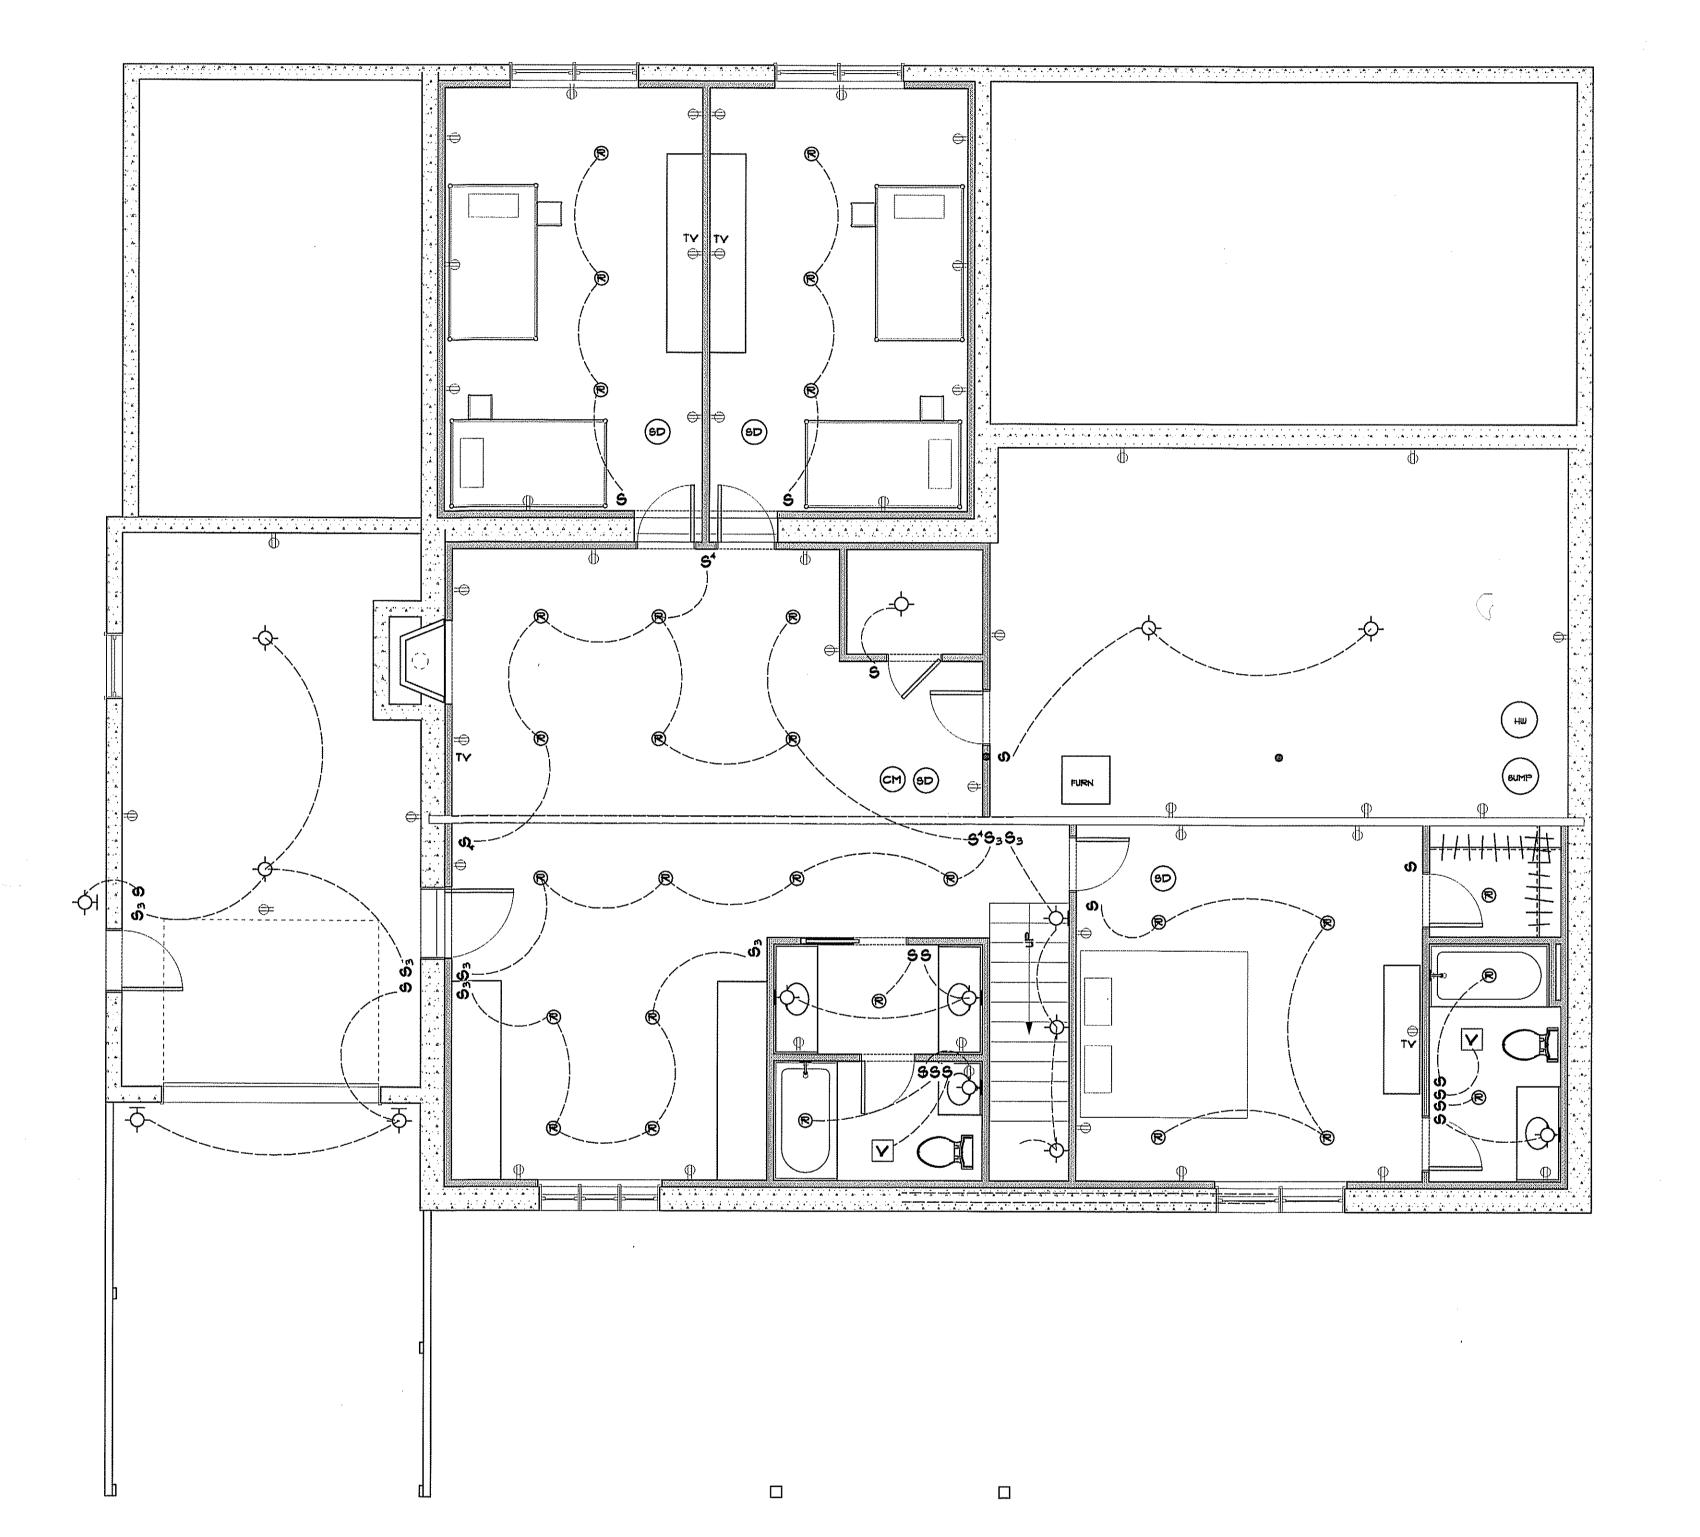

#### **REQUEST**

The applicant is requesting a variance to allow a dwelling addition (first floor renovation, second floor addition, third floor half-story attic) with less setbacks than required and with disturbance to slopes of 15% or greater on property located at 3018 Friends Road in Annapolis.

#### **APPLICANT'S PROPOSAL**

The applicant proposes to demo/remodel the first floor of the existing 1 story dwelling and to add a second story and third half-story all within the footprint of the existing dwelling. The existing foundation will be utilized and reinforced.

§ 18-4-601 of the Anne Arundel County Zoning Code stipulates that principal structures in an R2 -Residential District shall be set back a minimum of 7 feet from the side lot lines. The dwelling additions will be located as close as 6 feet from the northern side lot line, necessitating a variance of 1 foot.