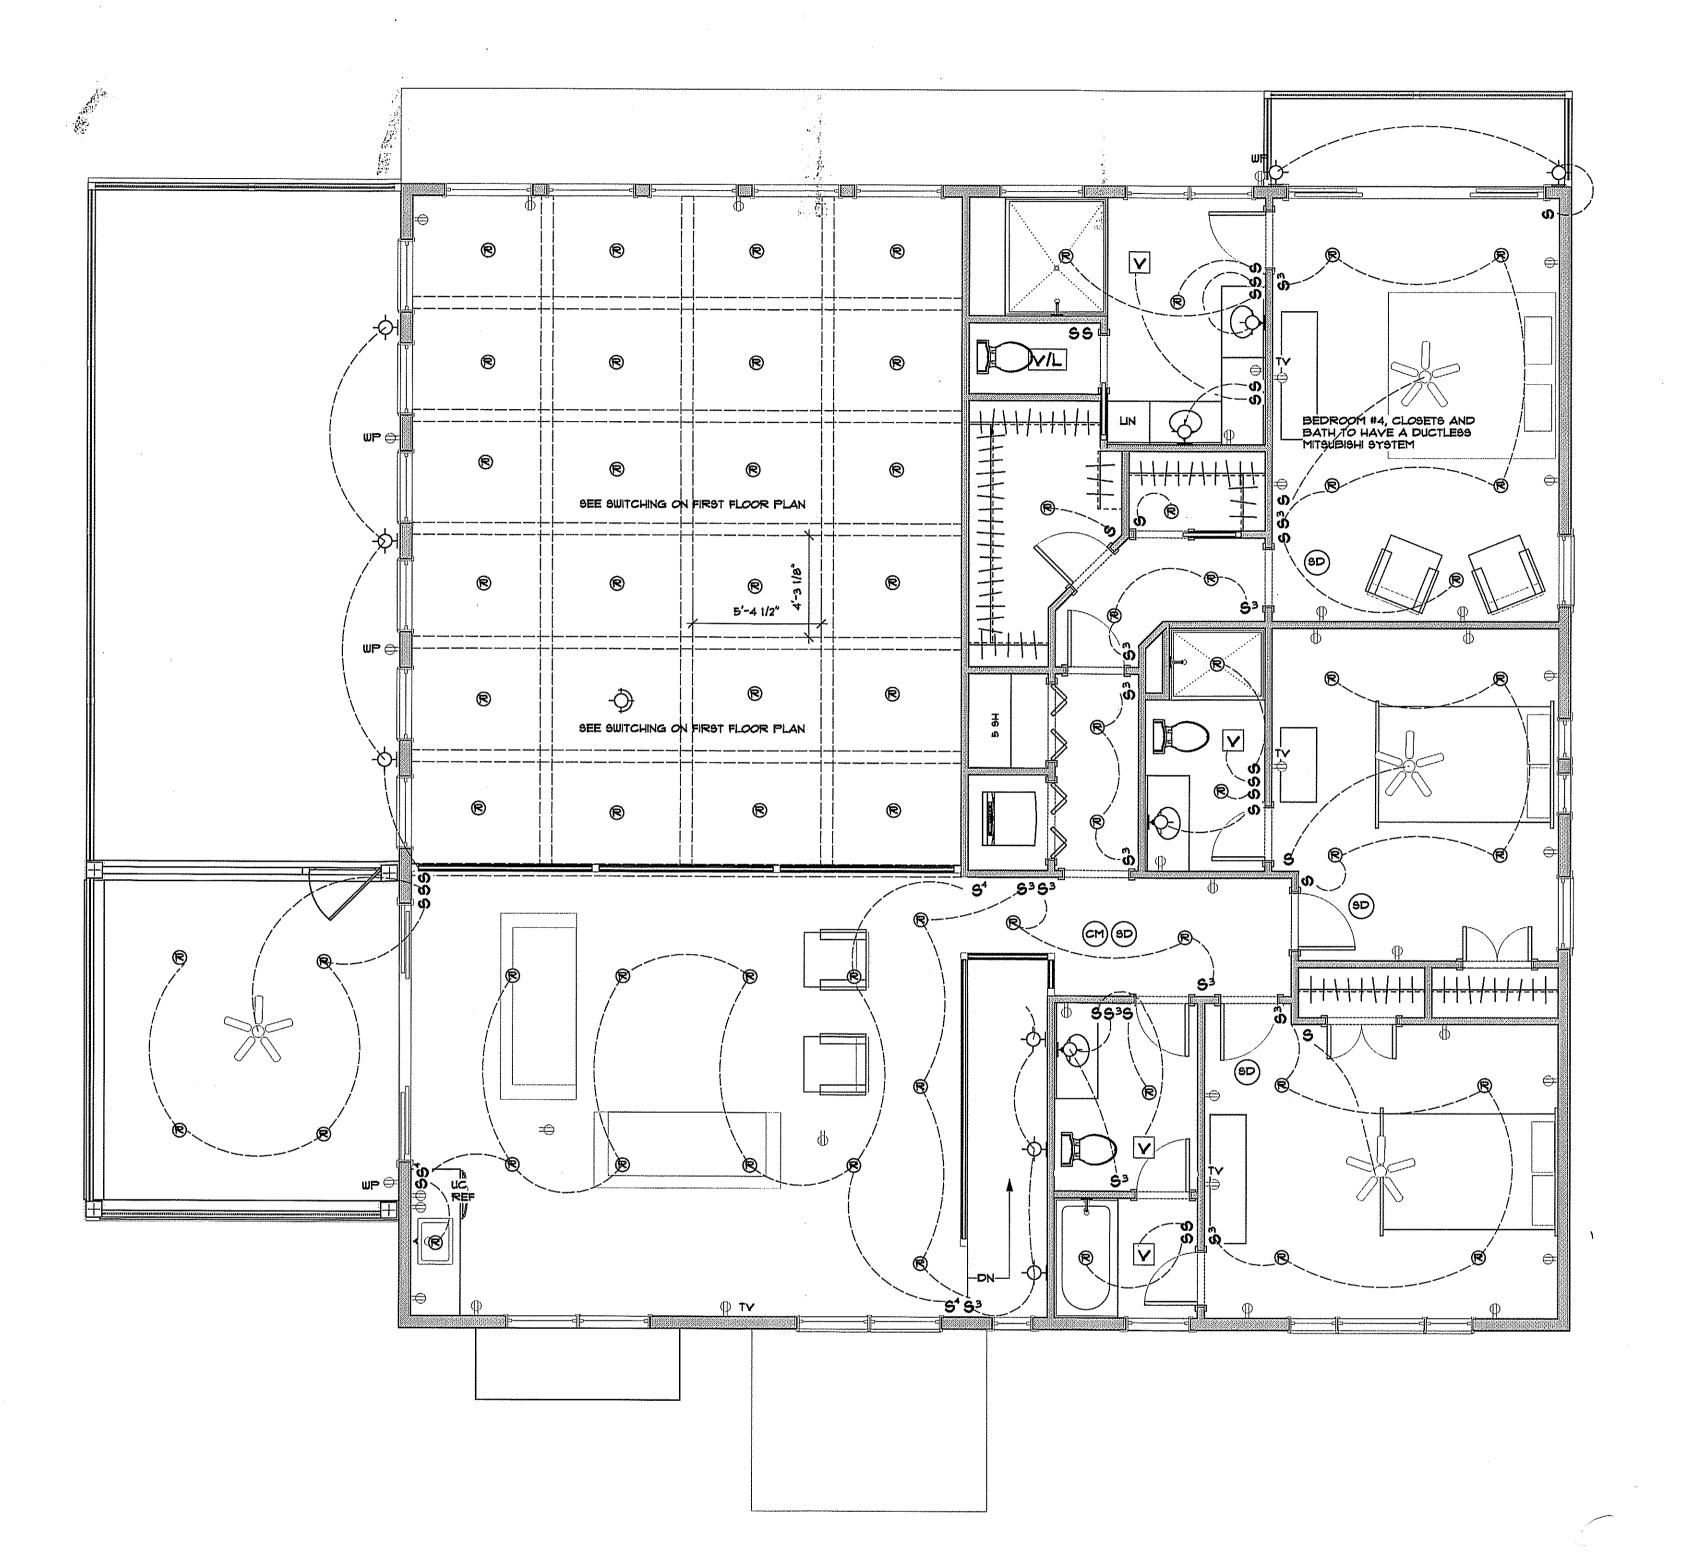

#### **APPLICANT'S PROPOSAL**

The applicant proposes to demo/remodel the first floor of the existing 1 story dwelling and to add a second story and third half-story all within the footprint of the existing dwelling. The existing foundation will be utilized and reinforced.

We are requesting this variance to allow for an existing the house to go through a partial demo/remodel process. It is the intention of the owners, as shown on the proposed house plans to demo the first floor of the existing house and leave the foundation as is. There will be no increase in the foot print or impervious coverage of the lot. The proposed work can be done with little disturbance to the steep slopes and 100' critical area buffer. The renovation will require the existing foundation to be upgraded in order to support the proposed renovation. A structural engineer has designed a helical pile system to be installed to help support the existing foundation. This structural improvement can be done with in the walls of the foundation. For this reason, it is hard to determine the exact disturbance required. We believe that a conservative disturbance area would be approximately 10 feet around the perimeter of the existing house foot print which equates to approximately 2,210 square feet. The entirety of the house and decks are within the 100' critical area buffer or within slopes greater than 15%.