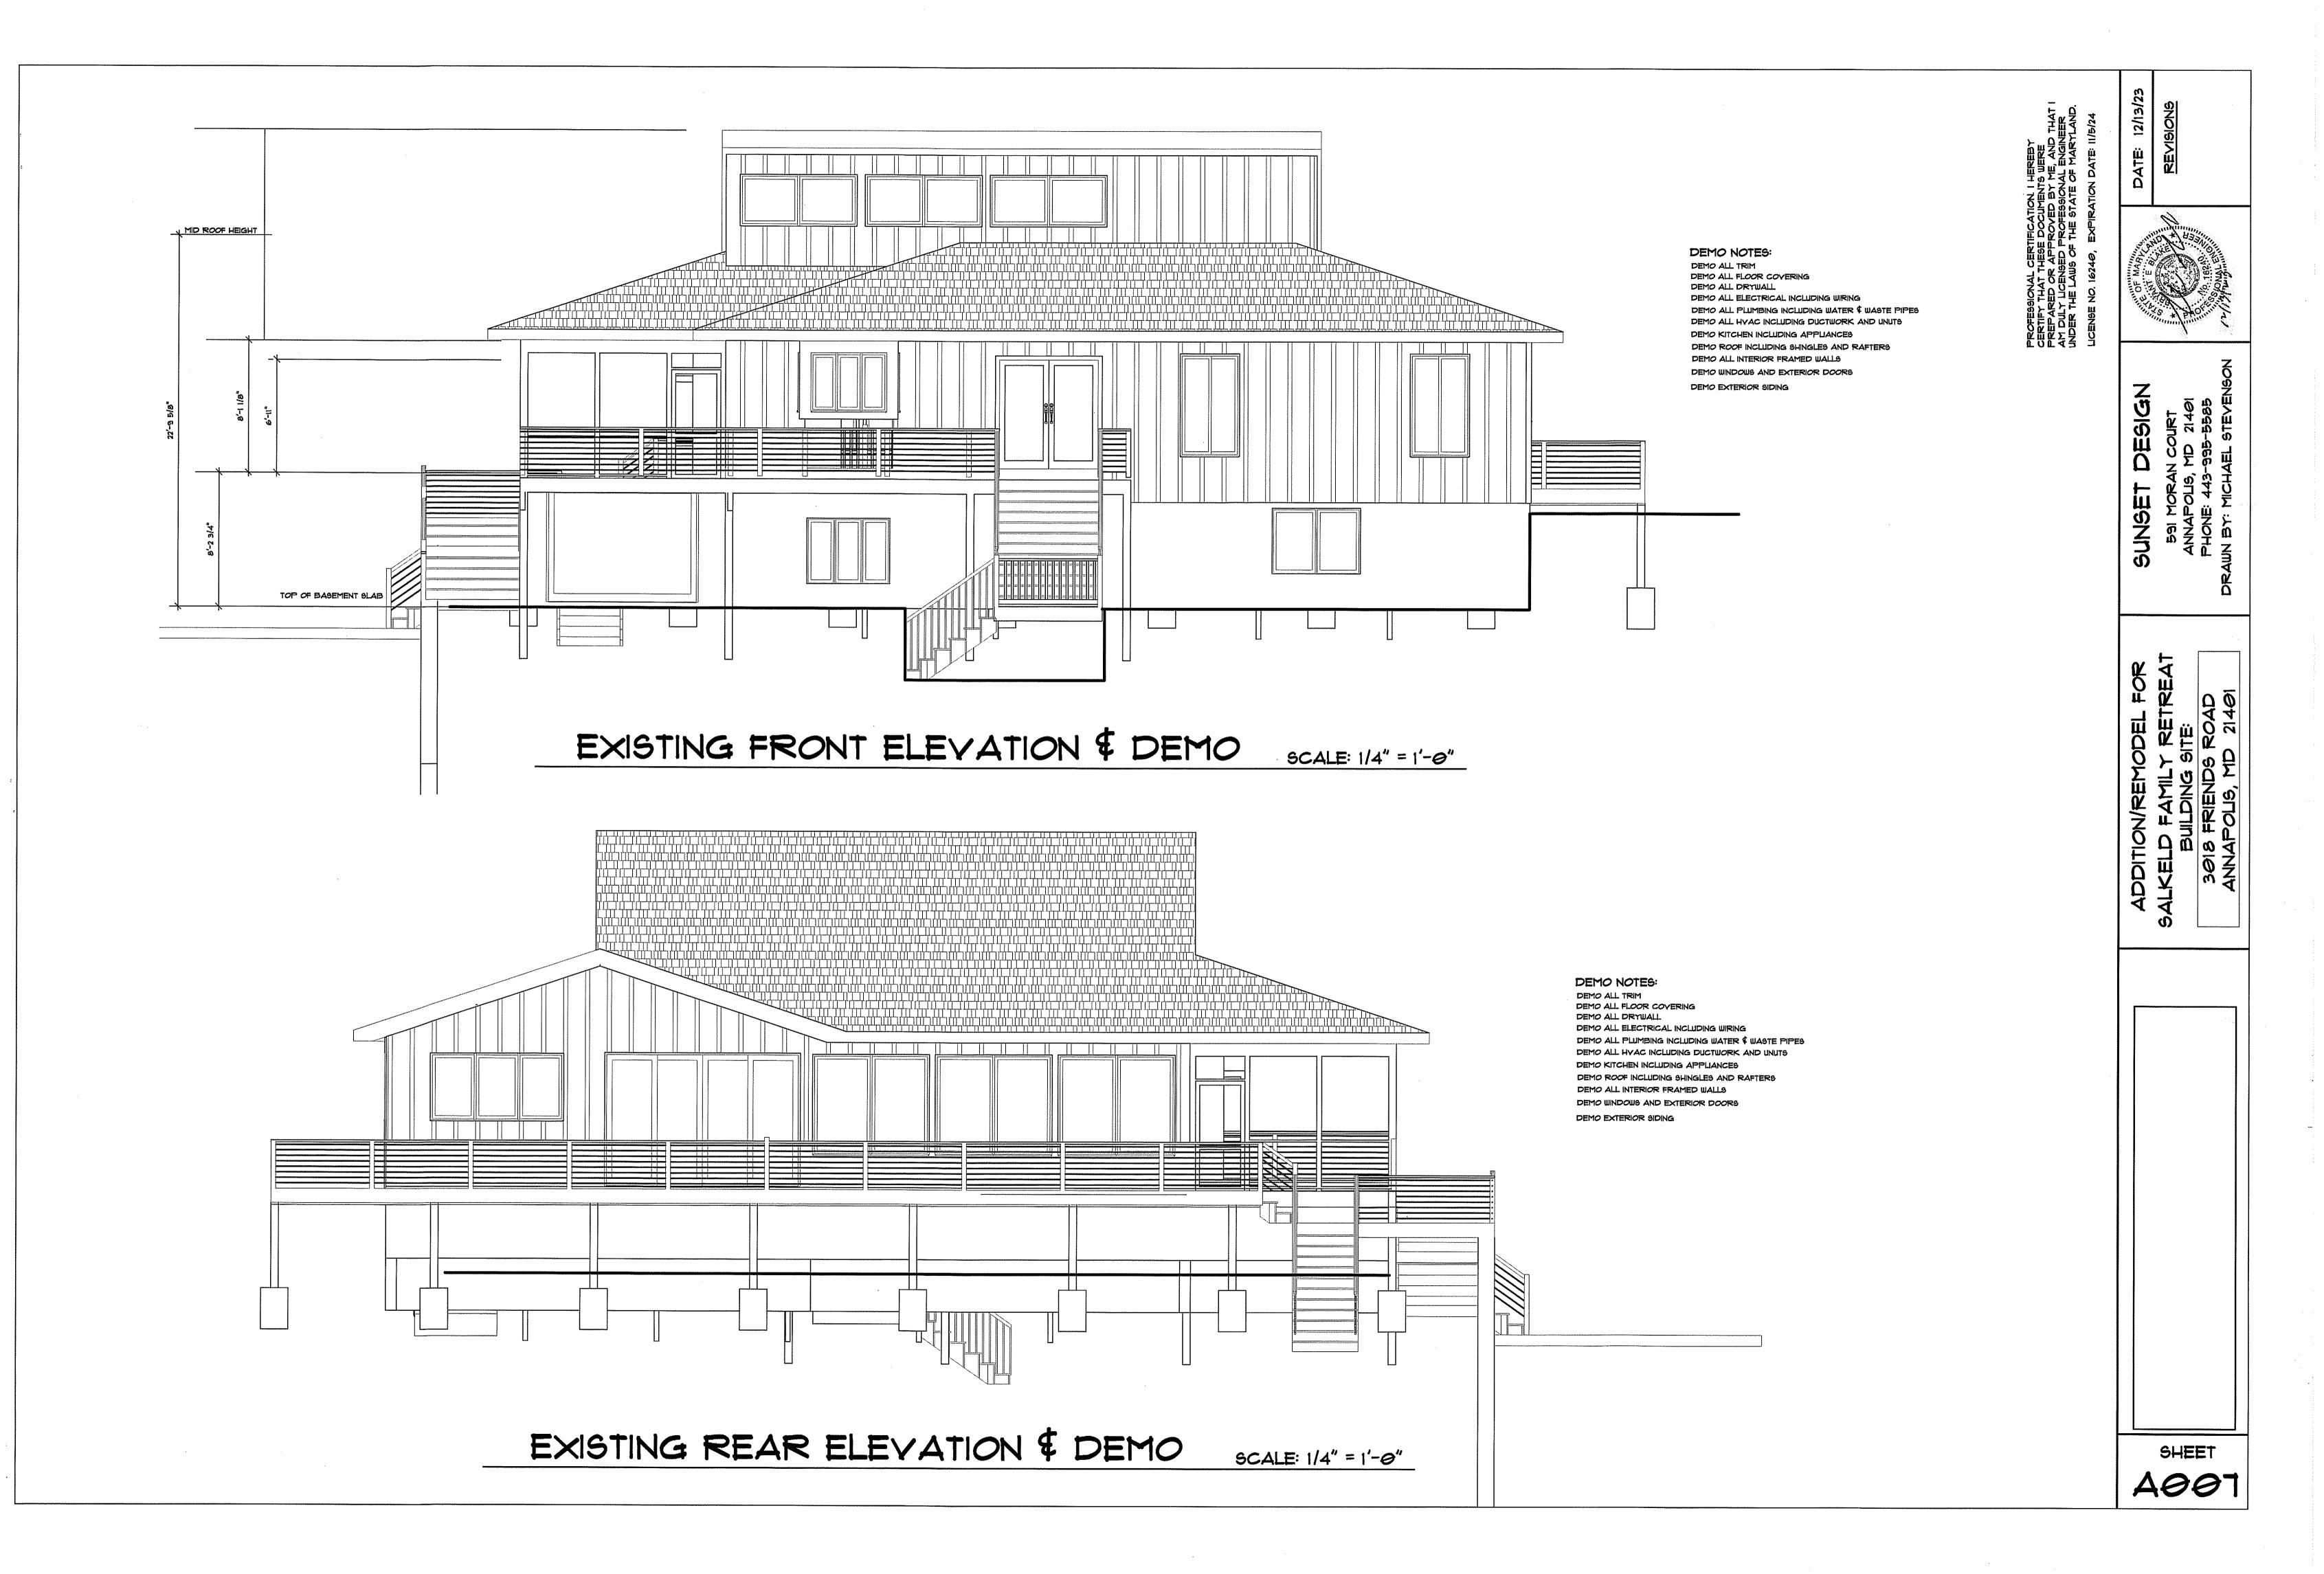

#### **APPLICANT'S PROPOSAL**

The applicant proposes to demo/remodel the first floor of the existing 1 story dwelling and to add a second story and third half-story all within the footprint of the existing dwelling. The existing foundation will be utilized and reinforced.

We are requesting this variance to allow for an existing the house to go through a partial demo/remodel process. It is the intention of the owners, as shown on the proposed house plans to demo the first floor of the existing house and leave the foundation as is. There will be no increase in the foot print or impervious coverage of the lot. The proposed work can be done with little disturbance to the steep slopes and 100' critical area buffer. The renovation will require the existing foundation to be upgraded in order to support the proposed renovation. A structural engineer has designed a helical pile system to be installed to help support the existing foundation. This structural improvement can be done with in the walls of the foundation. For this reason, it is hard to determine the exact disturbance required. We believe that a conservative disturbance area would be approximately 10 feet around the perimeter of the existing house foot print which equates to approximately 2,210 square feet. The entirety of the house and decks are within the 100' critical area buffer or within slopes greater than 15%.