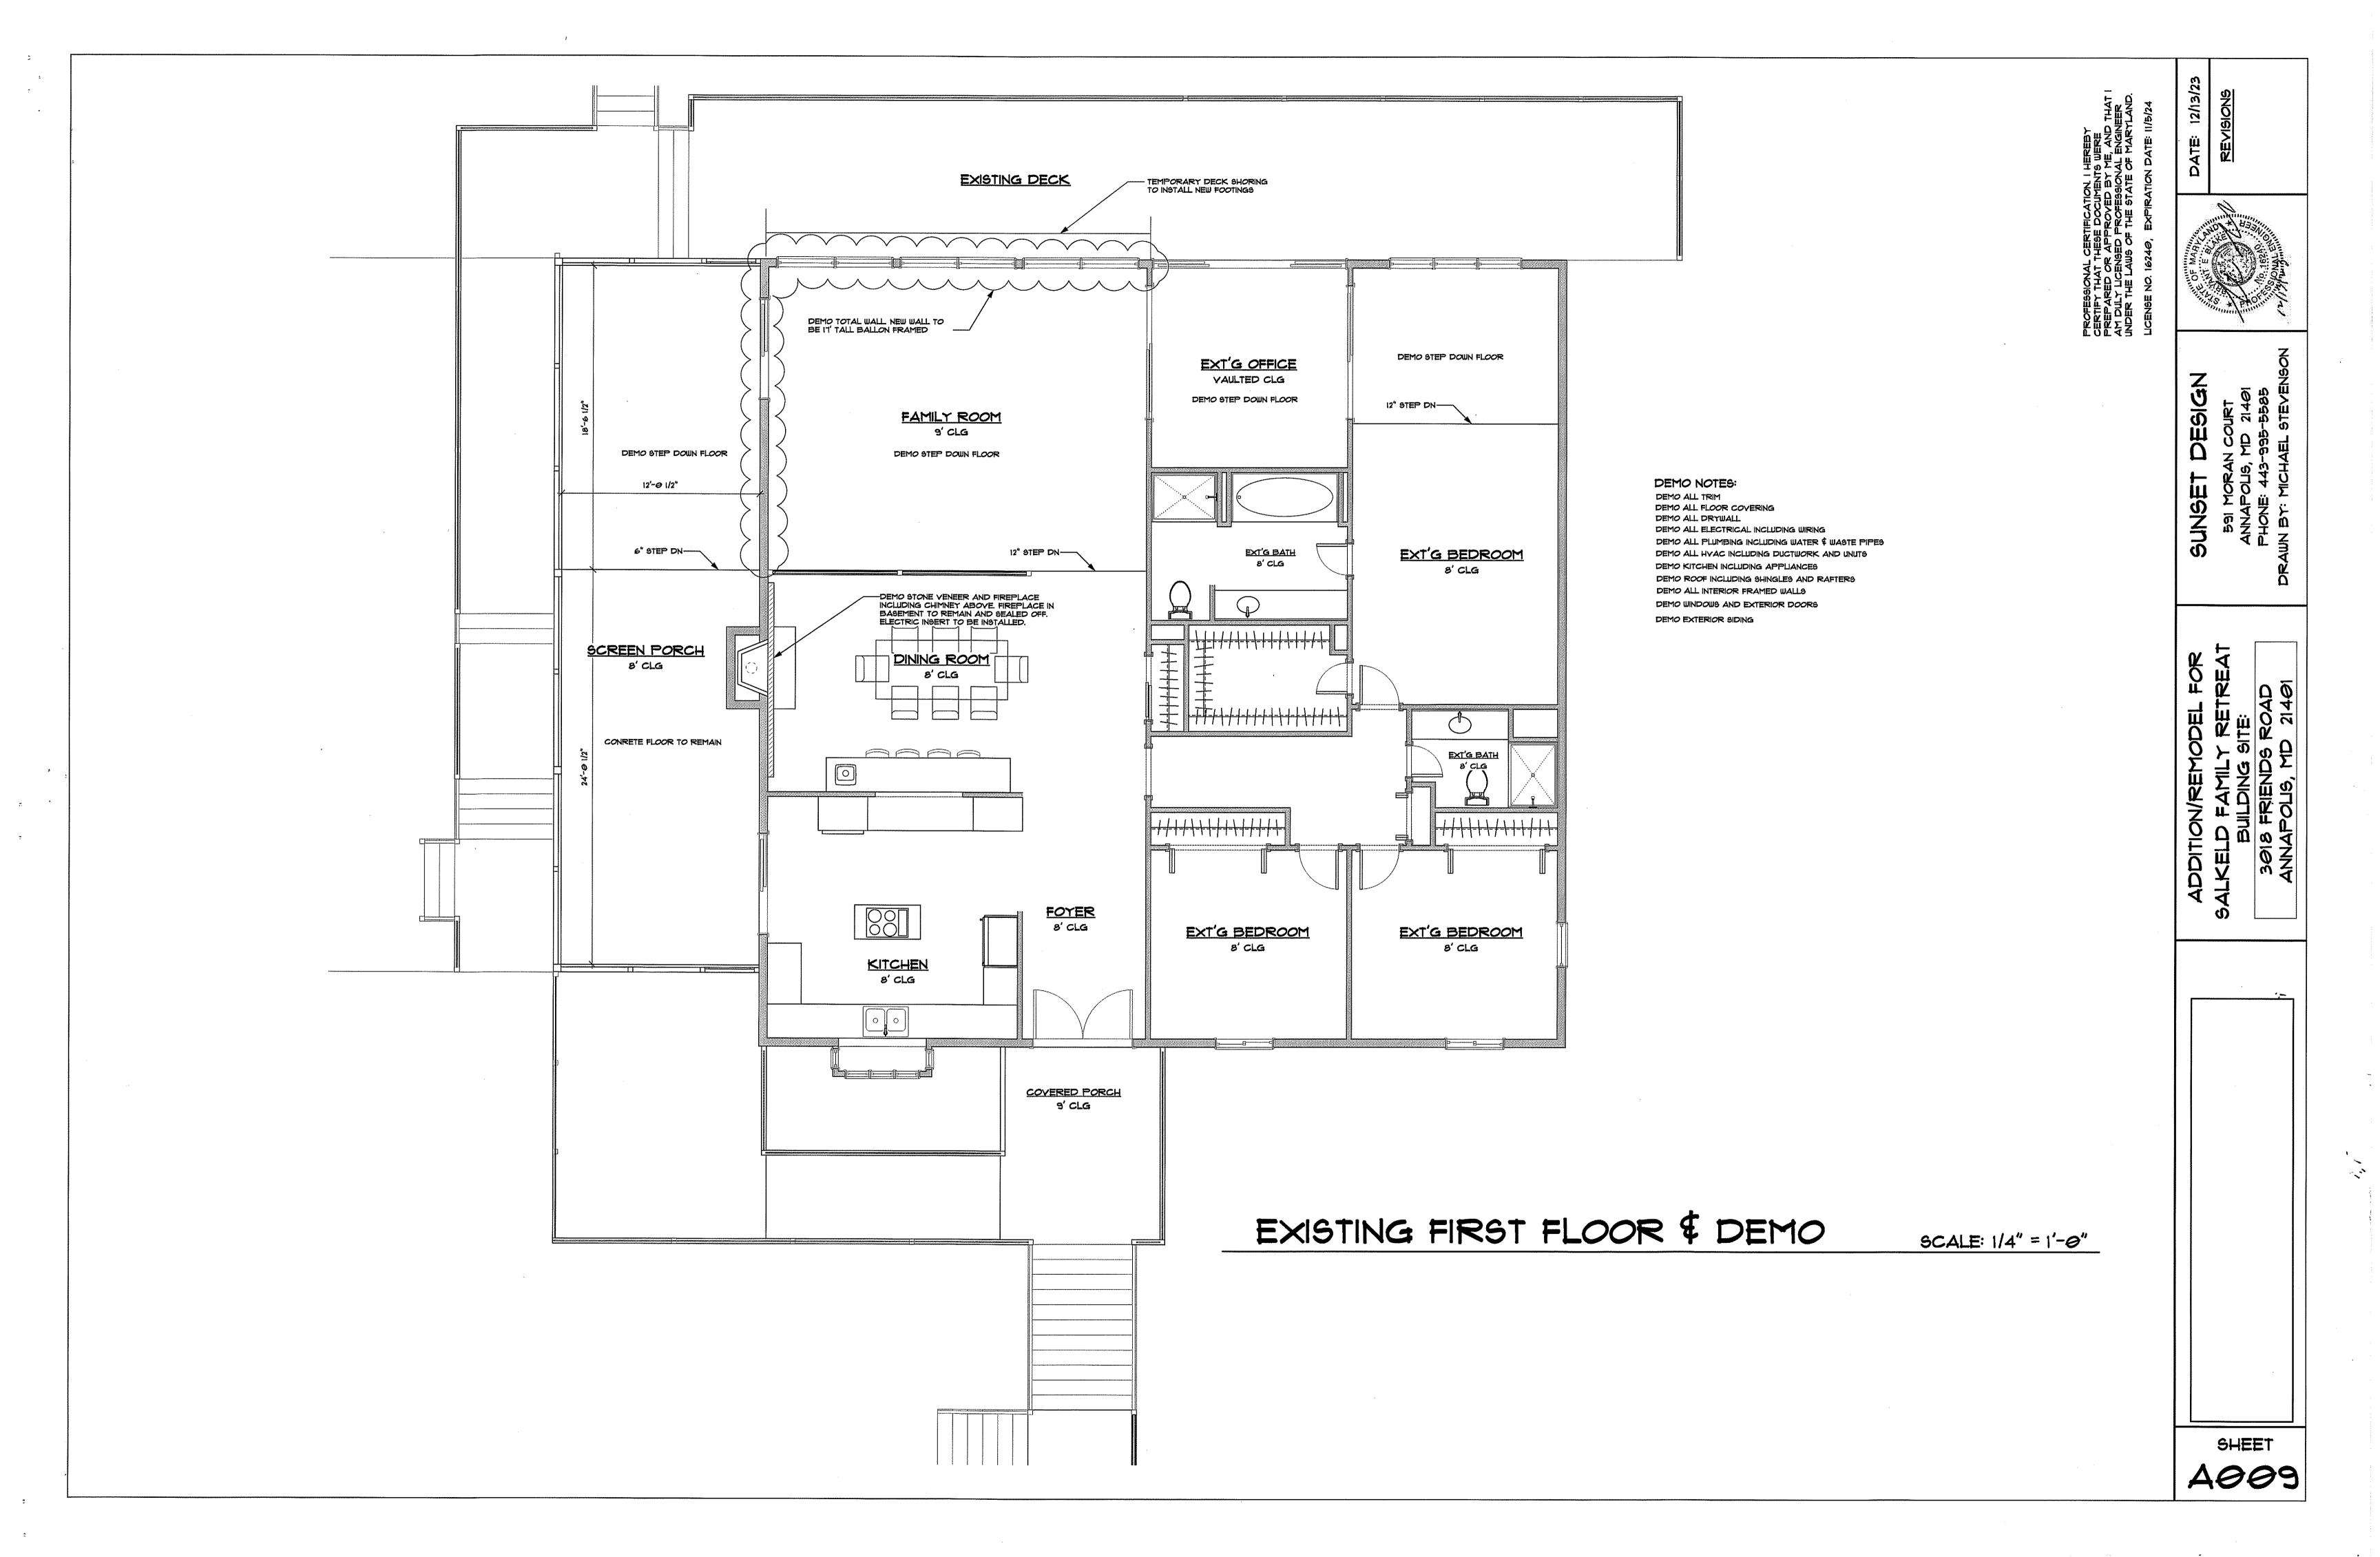

#### **REQUEST**

The applicant is requesting a variance to allow a dwelling addition (first floor renovation, second floor addition, third floor half-story attic) with less setbacks than required and with disturbance to slopes of 15% or greater on property located at 3018 Friends Road in Annapolis.

#### **APPLICANT'S PROPOSAL**

The applicant proposes to demo/remodel the first floor of the existing 1 story dwelling and to add a second story and third half-story all within the footprint of the existing dwelling. The existing foundation will be utilized and reinforced.

We are requesting this variance to allow for an existing the house to go through a partial demo/remodel process. It is the intention of the owners, as shown on the proposed house plans to demo the first floor of the existing house and leave the foundation as is. There will be no increase in the foot print or impervious coverage of the lot. The proposed work can be done with little disturbance to the steep slopes and 100' critical area buffer. The renovation will require the existing foundation to be upgraded in order to support the proposed renovation. A structural engineer has designed a helical pile system to be installed to help support the existing foundation. This structural improvement can be done with in the walls of the foundation. For this reason, it is hard to determine the exact disturbance required. We believe that a conservative disturbance area would be approximately 10 feet around the perimeter of the existing house foot print which equates to approximately 2,210 square feet. The entirety of the house and decks are within the 100' critical area buffer or within slopes greater than 15%.