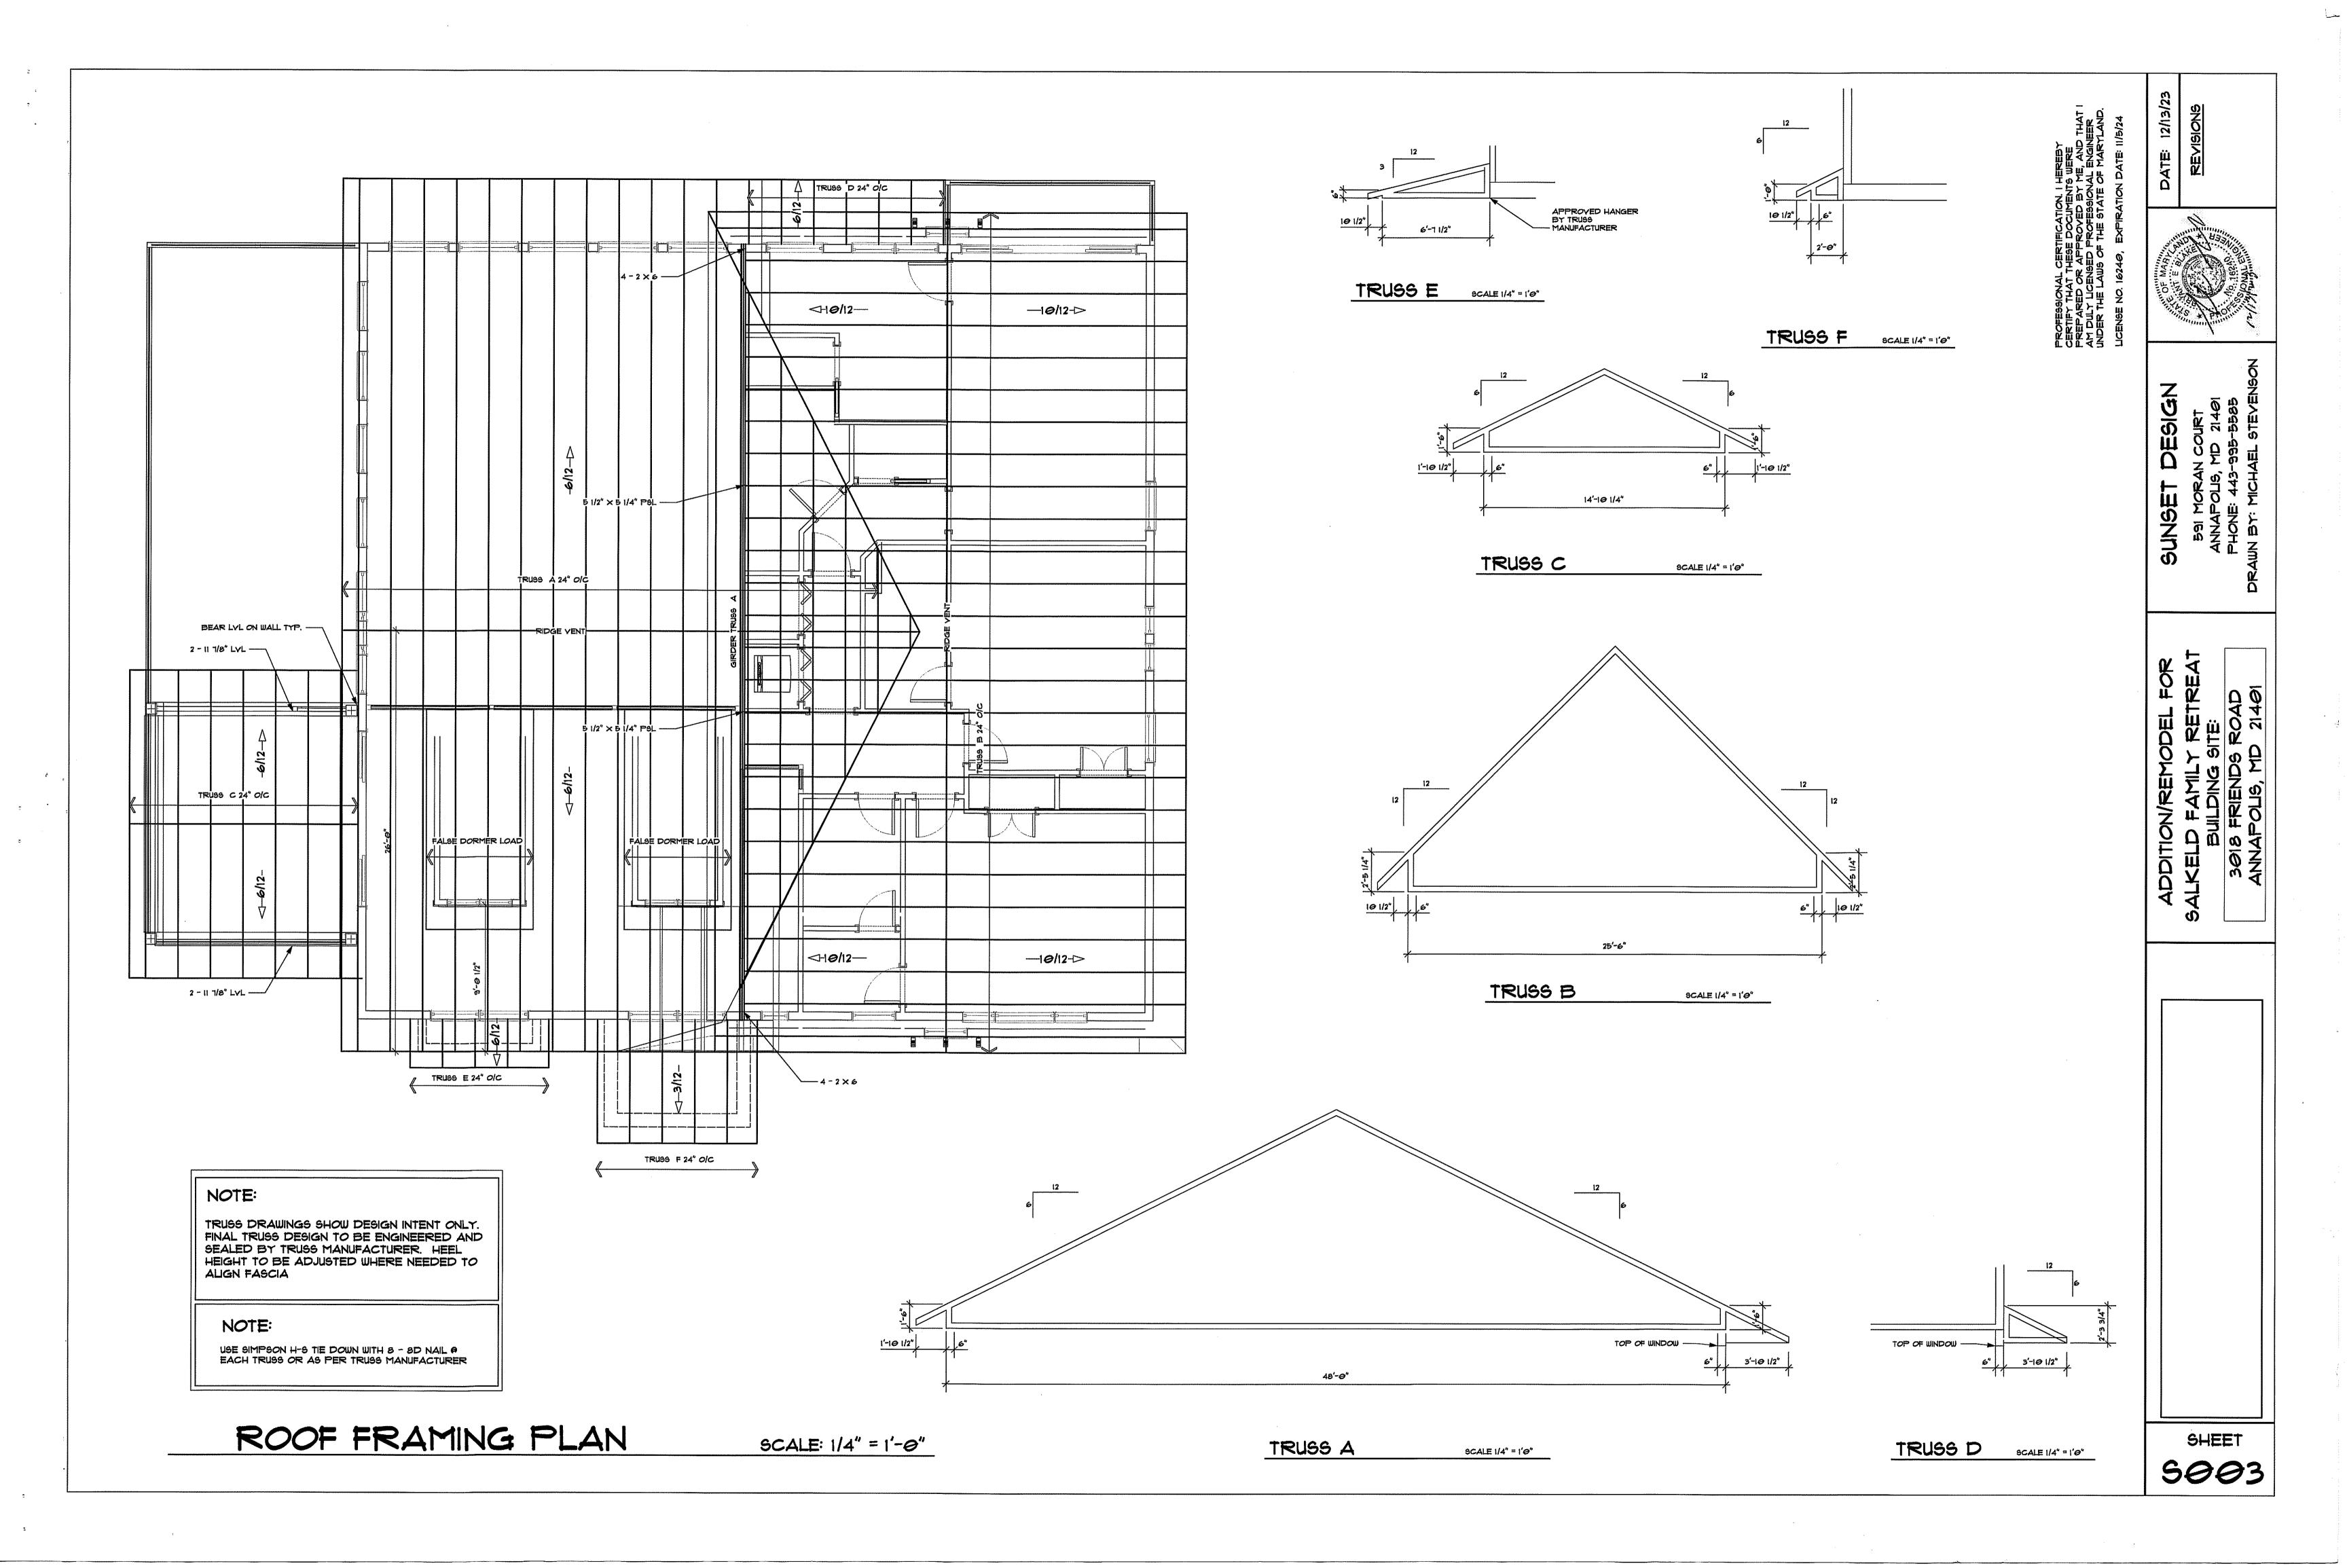

oading of the rear slope. These' helical piles are to be detailed and installed by a company specializing in pile If you have any questions regarding this evaluation, please contact me at 443-604-

December 13, 2023

penetrometer.

Anne Arundel County Permit Department

3018 Friends Road

Annapolis, MD 21401

Attention: Building Permit Department

Subject: Evaluation of Existing Foundation for Additional Load

FOUNDATION CERTIFICATION

On October 17, 2023, Mr. Bryant Blake inspected a portion of the existing house footing

and evaluated the existing bearing soil beneath the footing with a dynamic

**BLAKE STRUCTURAL** 

Registered in Maryland & Virginia 12518 Ridgely Road Ridgely, Maryland 21660 Office (410) 634-8192 Cell (443) 604-1461

FOUNDATION PLAN

SHEET











A010







5002











SHEET



SHEET







# EAVE CORNICE DETAIL

SCALE: 3/4" = 1'-0"



# EAVE RETURN DETAIL

SCALE: 3/4" = 1'-0"



GABLE WITH SIDING

SCALE: 3/4" = 1'-0"







SHEET



December 5, 2023 Salkeld Addition

### Roof Framing

Rfront =  $27.5'/2 \times 50 \times 19'/2 = 6531$  lbs R2 = 27.5  $\frac{12}{2}$  x 50psf x (19'x5/8 + 14.5'/2) = 13,148 lbs  $R3 = 27.5^{\circ}/2 \times 50 \times 14.5^{\circ} \times 9/8 = 11215 \text{ lbs}$ R rear =  $27.5^{\circ}/2 \times 50 \times 14.5^{\circ}/2 = 4984$  lbs

Front double windows Span = 6.5'  $W = 46^{\circ}/2 \times 50 + 20 = 1170 \text{ plf}$ M = 6.18 k-ftR = 3802 lbs

Rear windows Span = 4' W = 1170 plfM = 2.34 k-ft = 28.08 in-kR = 2509 lbs

Left side porch roof Span = 13'  $W = 18^{2}/2 \times 50 + 20 = 470 \text{ plf}$ M = 9.93 k-ftR = 3