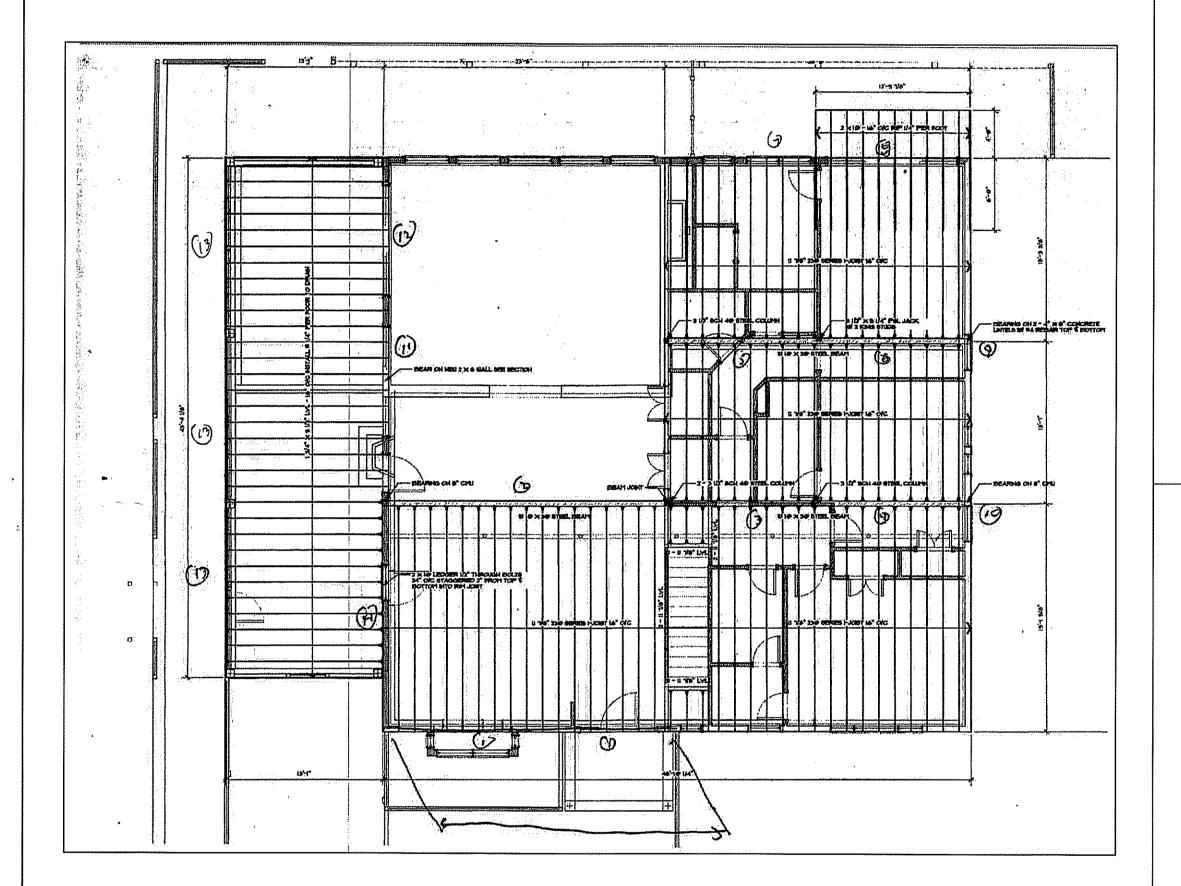

ntact me at 443-604-

December 13, 2023

penetrometer.

Anne Arundel County Permit Department

3018 Friends Road

Annapolis, MD 21401

Attention: Building Permit Department

Subject: Evaluation of Existing Foundation for Additional Load

FOUNDATION CERTIFICATION

On October 17, 2023, Mr. Bryant Blake inspected a portion of the existing house footing

and evaluated the existing bearing soil beneath the footing with a dynamic

**BLAKE STRUCTURAL** 

Registered in Maryland & Virginia 12518 Ridgely Road Ridgely, Maryland 21660 Office (410) 634-8192 Cell (443) 604-1461

FOUNDATION PLAN

SHEET











A010







5002











SHEET



SHEET







# EAVE CORNICE DETAIL

SCALE: 3/4" = 1'-0"



# EAVE RETURN DETAIL

SCALE: 3/4" = 1'-0"



GABLE WITH SIDING

SCALE: 3/4" = 1'-0"







SHEET



December 5, 2023 Salkeld Addition

### Roof Framing

Rfront =  $27.5'/2 \times 50 \times 19'/2 = 6531$  lbs R2 = 27.5  $\frac{12}{2}$  x 50psf x (19'x5/8 + 14.5'/2) = 13,148 lbs  $R3 = 27.5^{\circ}/2 \times 50 \times 14.5^{\circ} \times 9/8 = 11215 \text{ lbs}$ R rear =  $27.5^{\circ}/2 \times 50 \times 14.5^{\circ}/2 = 4984$  lbs

Front double windows Span = 6.5'  $W = 46^{\circ}/2 \times 50 + 20 = 1170 \text{ plf}$ M = 6.18 k-ftR = 3802 lbs

Rear windows Span = 4' W = 1170 plfM = 2.34 k-ft = 28.08 in-kR = 2509 lbs

Left side porch roof Span = 13'  $W = 18^{2}/2 \times 50 + 20 = 470 \text{ plf}$ M = 9.93 k-ftR = 3055 lbs

### 2<sup>nd</sup> Floor Framing

Beam 1 Span = 11.5' $W = 46^{\circ}/2x42.5 + 19^{\circ}/2 \times 40 + 100 = 1458 \text{ plf}$ M = 24.09 k-ft – use 3 – 11.875" LVL R