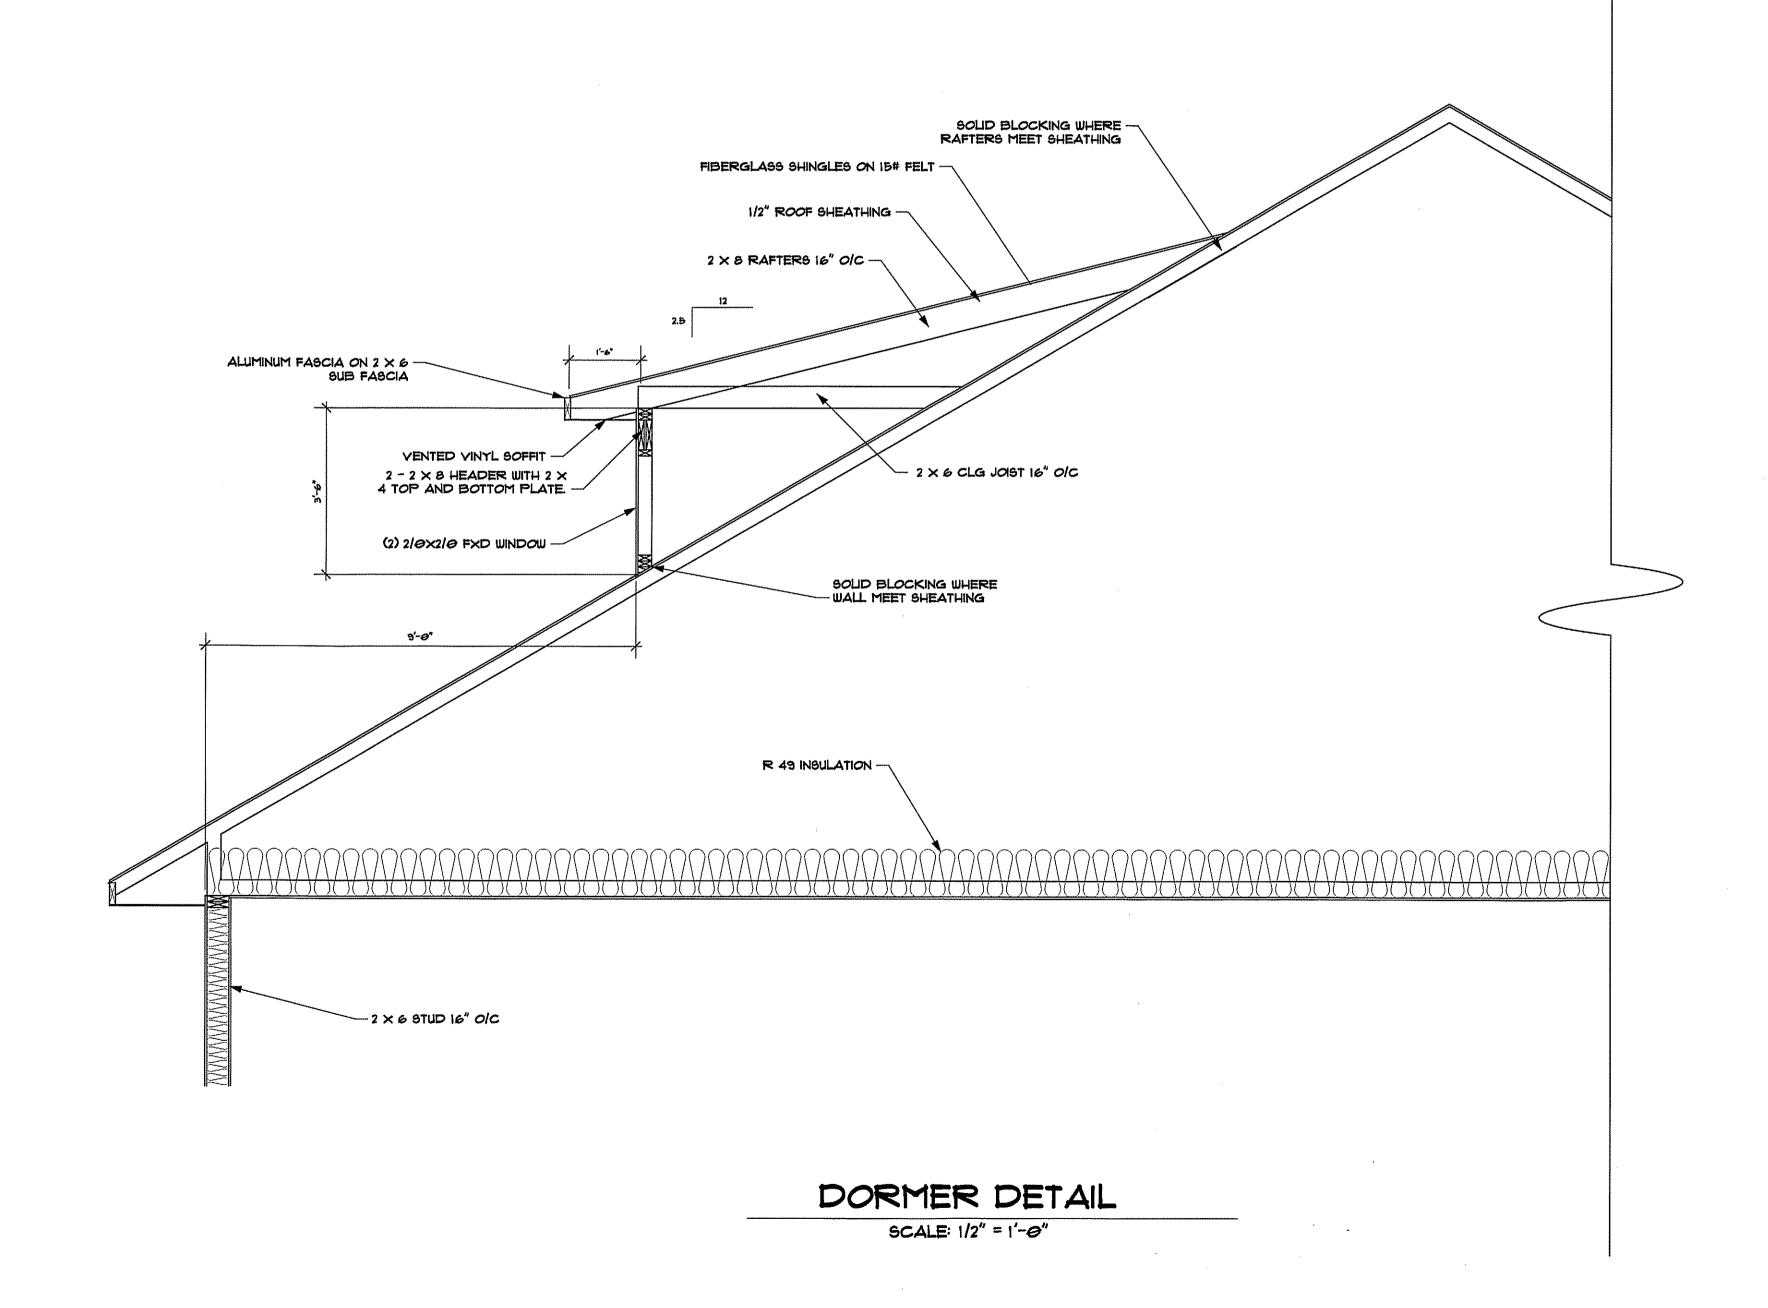

, please contact me at 443-604-

December 13, 2023

penetrometer.

Anne Arundel County Permit Department

3018 Friends Road

Annapolis, MD 21401

Attention: Building Permit Department

Subject: Evaluation of Existing Foundation for Additional Load

FOUNDATION CERTIFICATION

On October 17, 2023, Mr. Bryant Blake inspected a portion of the existing house footing

and evaluated the existing bearing soil beneath the footing with a dynamic

**BLAKE STRUCTURAL** 

Registered in Maryland & Virginia 12518 Ridgely Road Ridgely, Maryland 21660 Office (410) 634-8192 Cell (443) 604-1461

FOUNDATION PLAN

SHEET











A010







5002











SHEET



SHEET







# EAVE CORNICE DETAIL

SCALE: 3/4" = 1'-0"



# EAVE RETURN DETAIL

SCALE: 3/4" = 1'-0"



GABLE WITH SIDING

SCALE: 3/4" = 1'-0"







SHEET



December 5, 2023 Salkeld Addition

### Roof Framing

Rfront =  $27.5'/2 \times 50 \times 19'/2 = 6531$  lbs R2 = 27.5  $\frac{12}{2}$  x 50psf x (19'x5/8 + 14.5'/2) = 13,148 lbs  $R3 = 27.5^{\circ}/2 \times 50 \times 14.5^{\circ} \times 9/8 = 11215 \text{ lbs}$ R rear =  $27.5^{\circ}/2 \times 50 \times 14.5^{\circ}/2 = 4984$  lbs

Front double windows Span = 6.5'  $W = 46^{\circ}/2 \times 50 + 20 = 1170 \text{ plf}$ M = 6.18 k-ftR = 3802 lbs

Rear windows Span = 4' W = 1170 plfM = 2.34 k-ft = 28.08 in-kR = 2509 lbs

Left side porch roof Span = 13'  $W = 18^{2}/2 \times 50 + 20 = 470 \text{ plf}$ M = 9.93 k-ftR = 3055 lbs

### 2<sup>nd</sup> Floor Framing

Beam 1 Span = 11.5' $W = 46^{\circ}/2x42.5 + 19^{\circ}/2 \times 40 + 100 = 1458 \text{ plf}$ M = 24.09 k-ft – use 3 – 11.