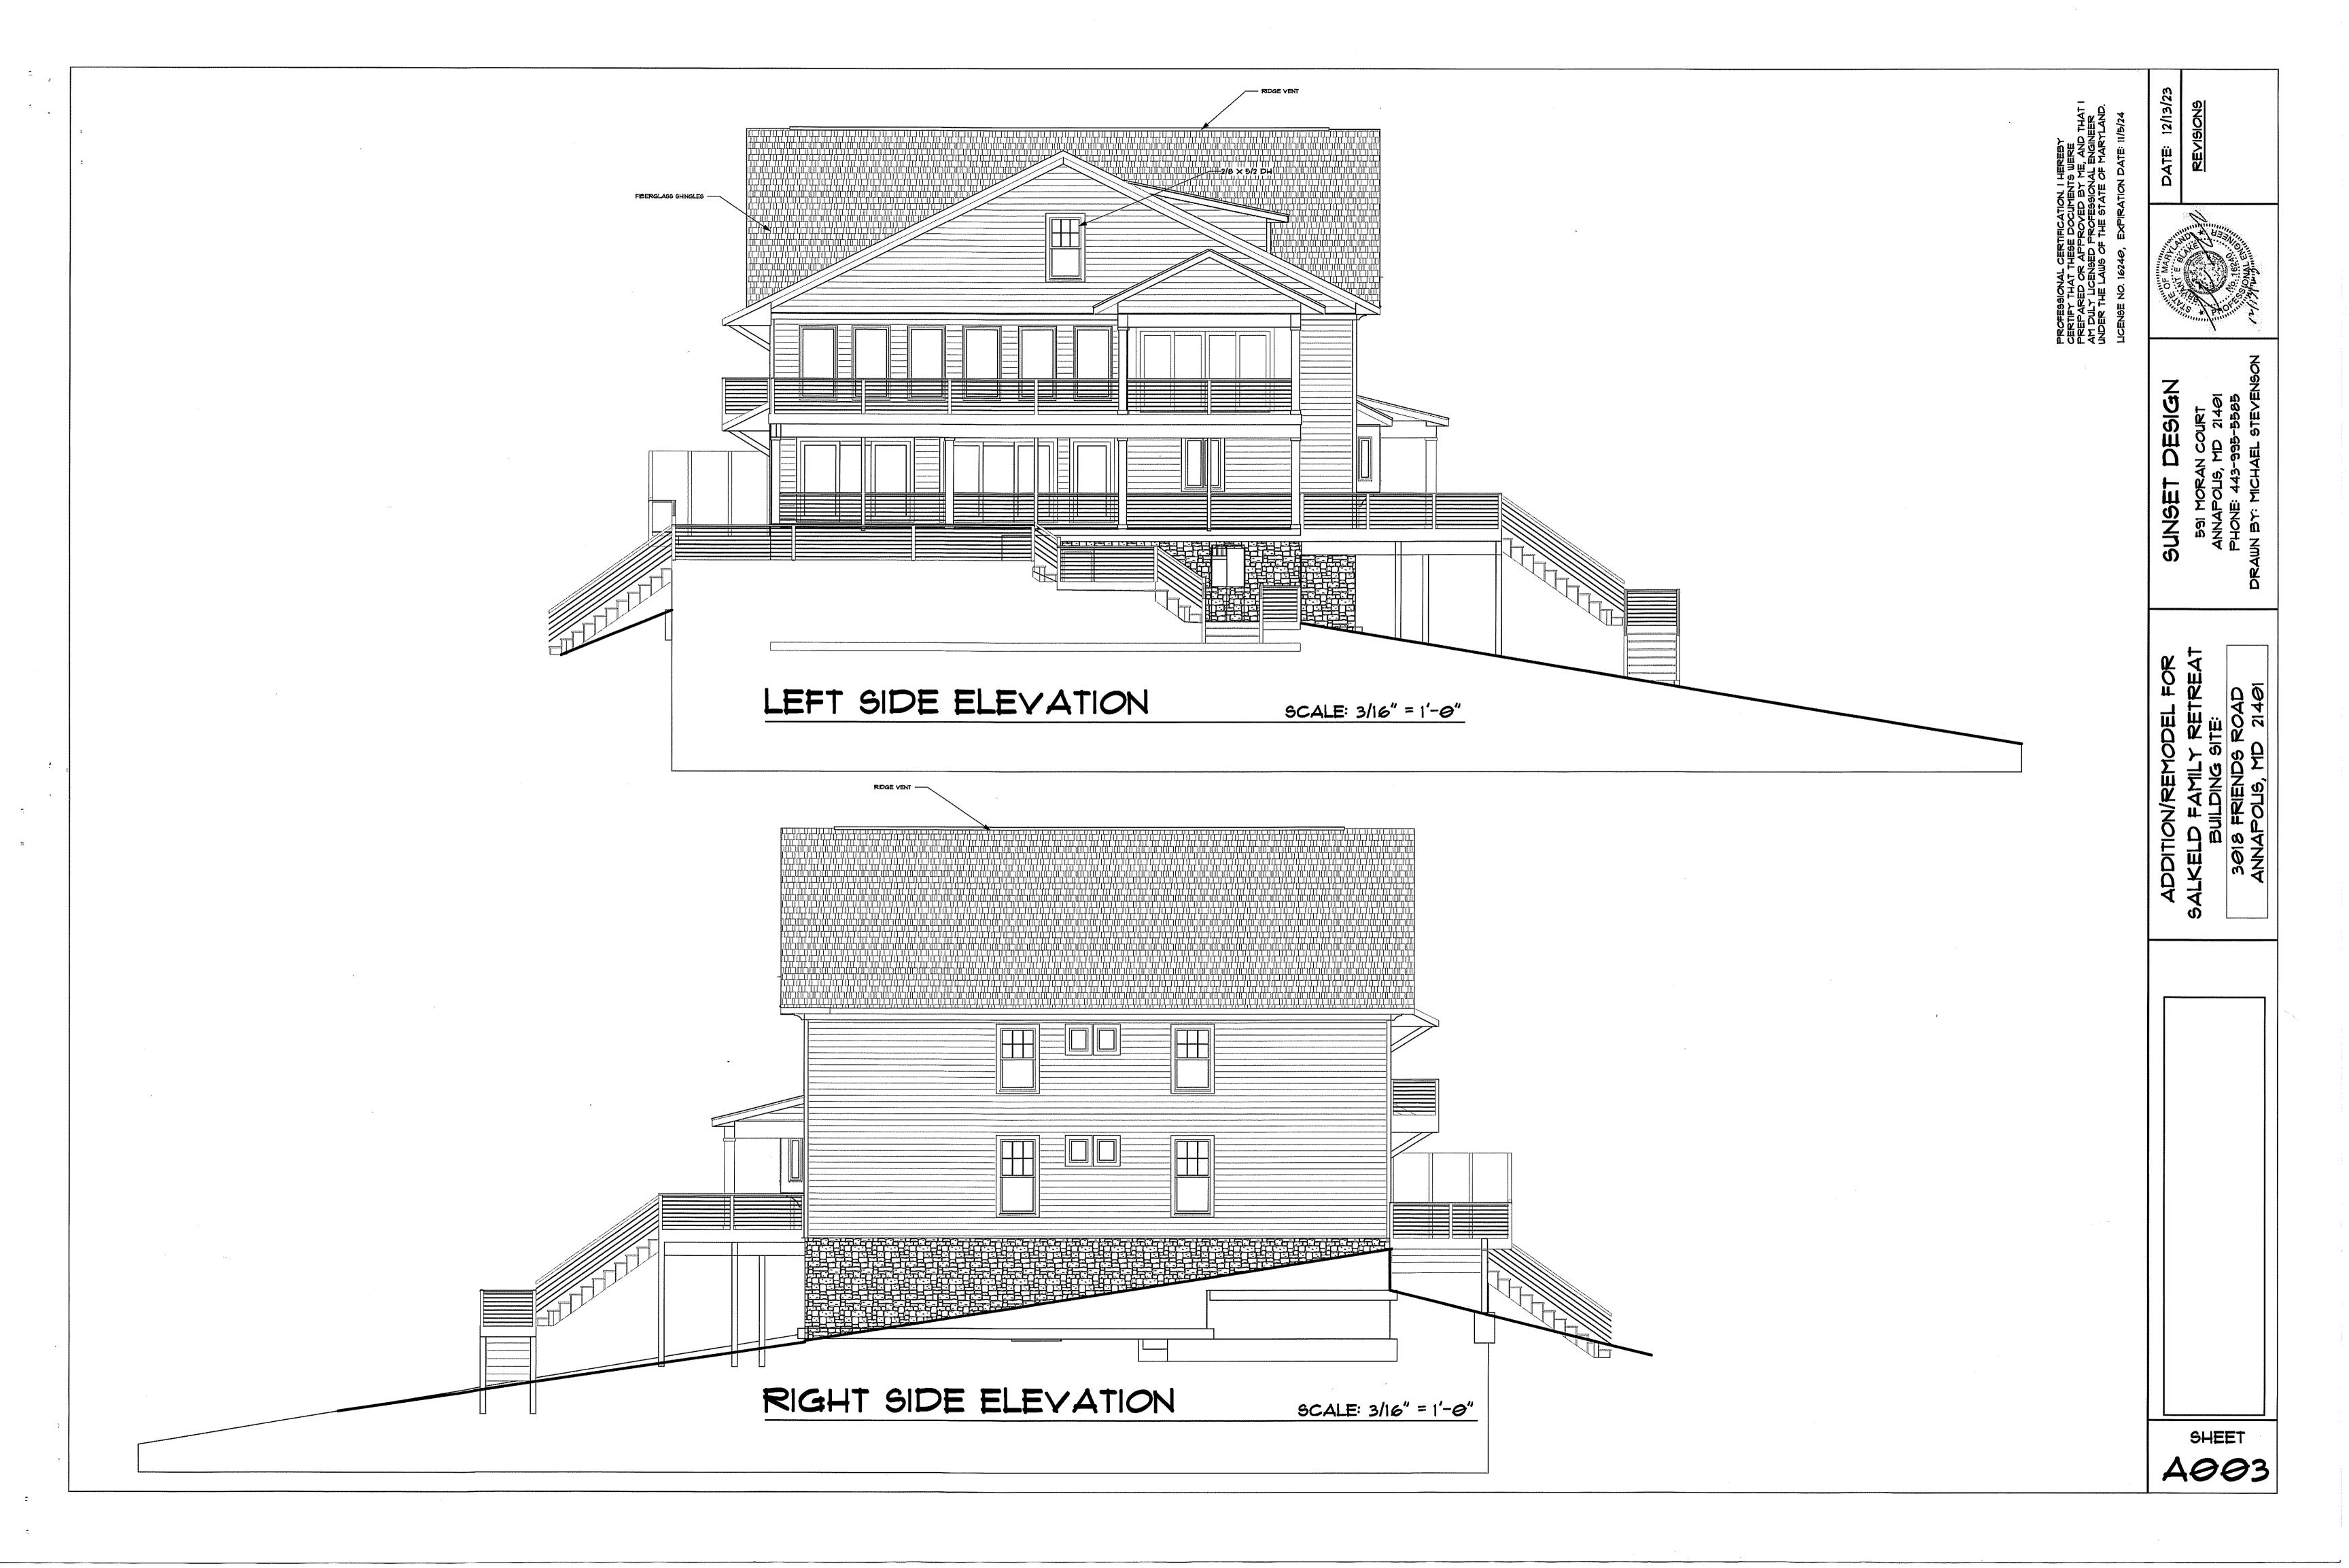

#### **REQUEST**

The applicant is requesting a variance to allow a dwelling addition (first floor renovation, second floor addition, third floor half-story attic) with less setbacks than required and with disturbance to slopes of 15% or greater on property located at 3018 Friends Road in Annapolis.

#### **APPLICANT'S PROPOSAL**

The applicant proposes to demo/remodel the first floor of the existing 1 story dwelling and to add a second story and third half-story all within the footprint of the existing dwelling. The existing foundation will be utilized and reinforced.

§ 18-4-601 of the Anne Arundel County Zoning Code stipulates that principal structures in an R2 -Residential District shall be set back a minimum of 7 feet from the side lot lines. The dwelling additions will be located as close as 6 feet from the northern side lot line, necessitating a variance of 1 foot.