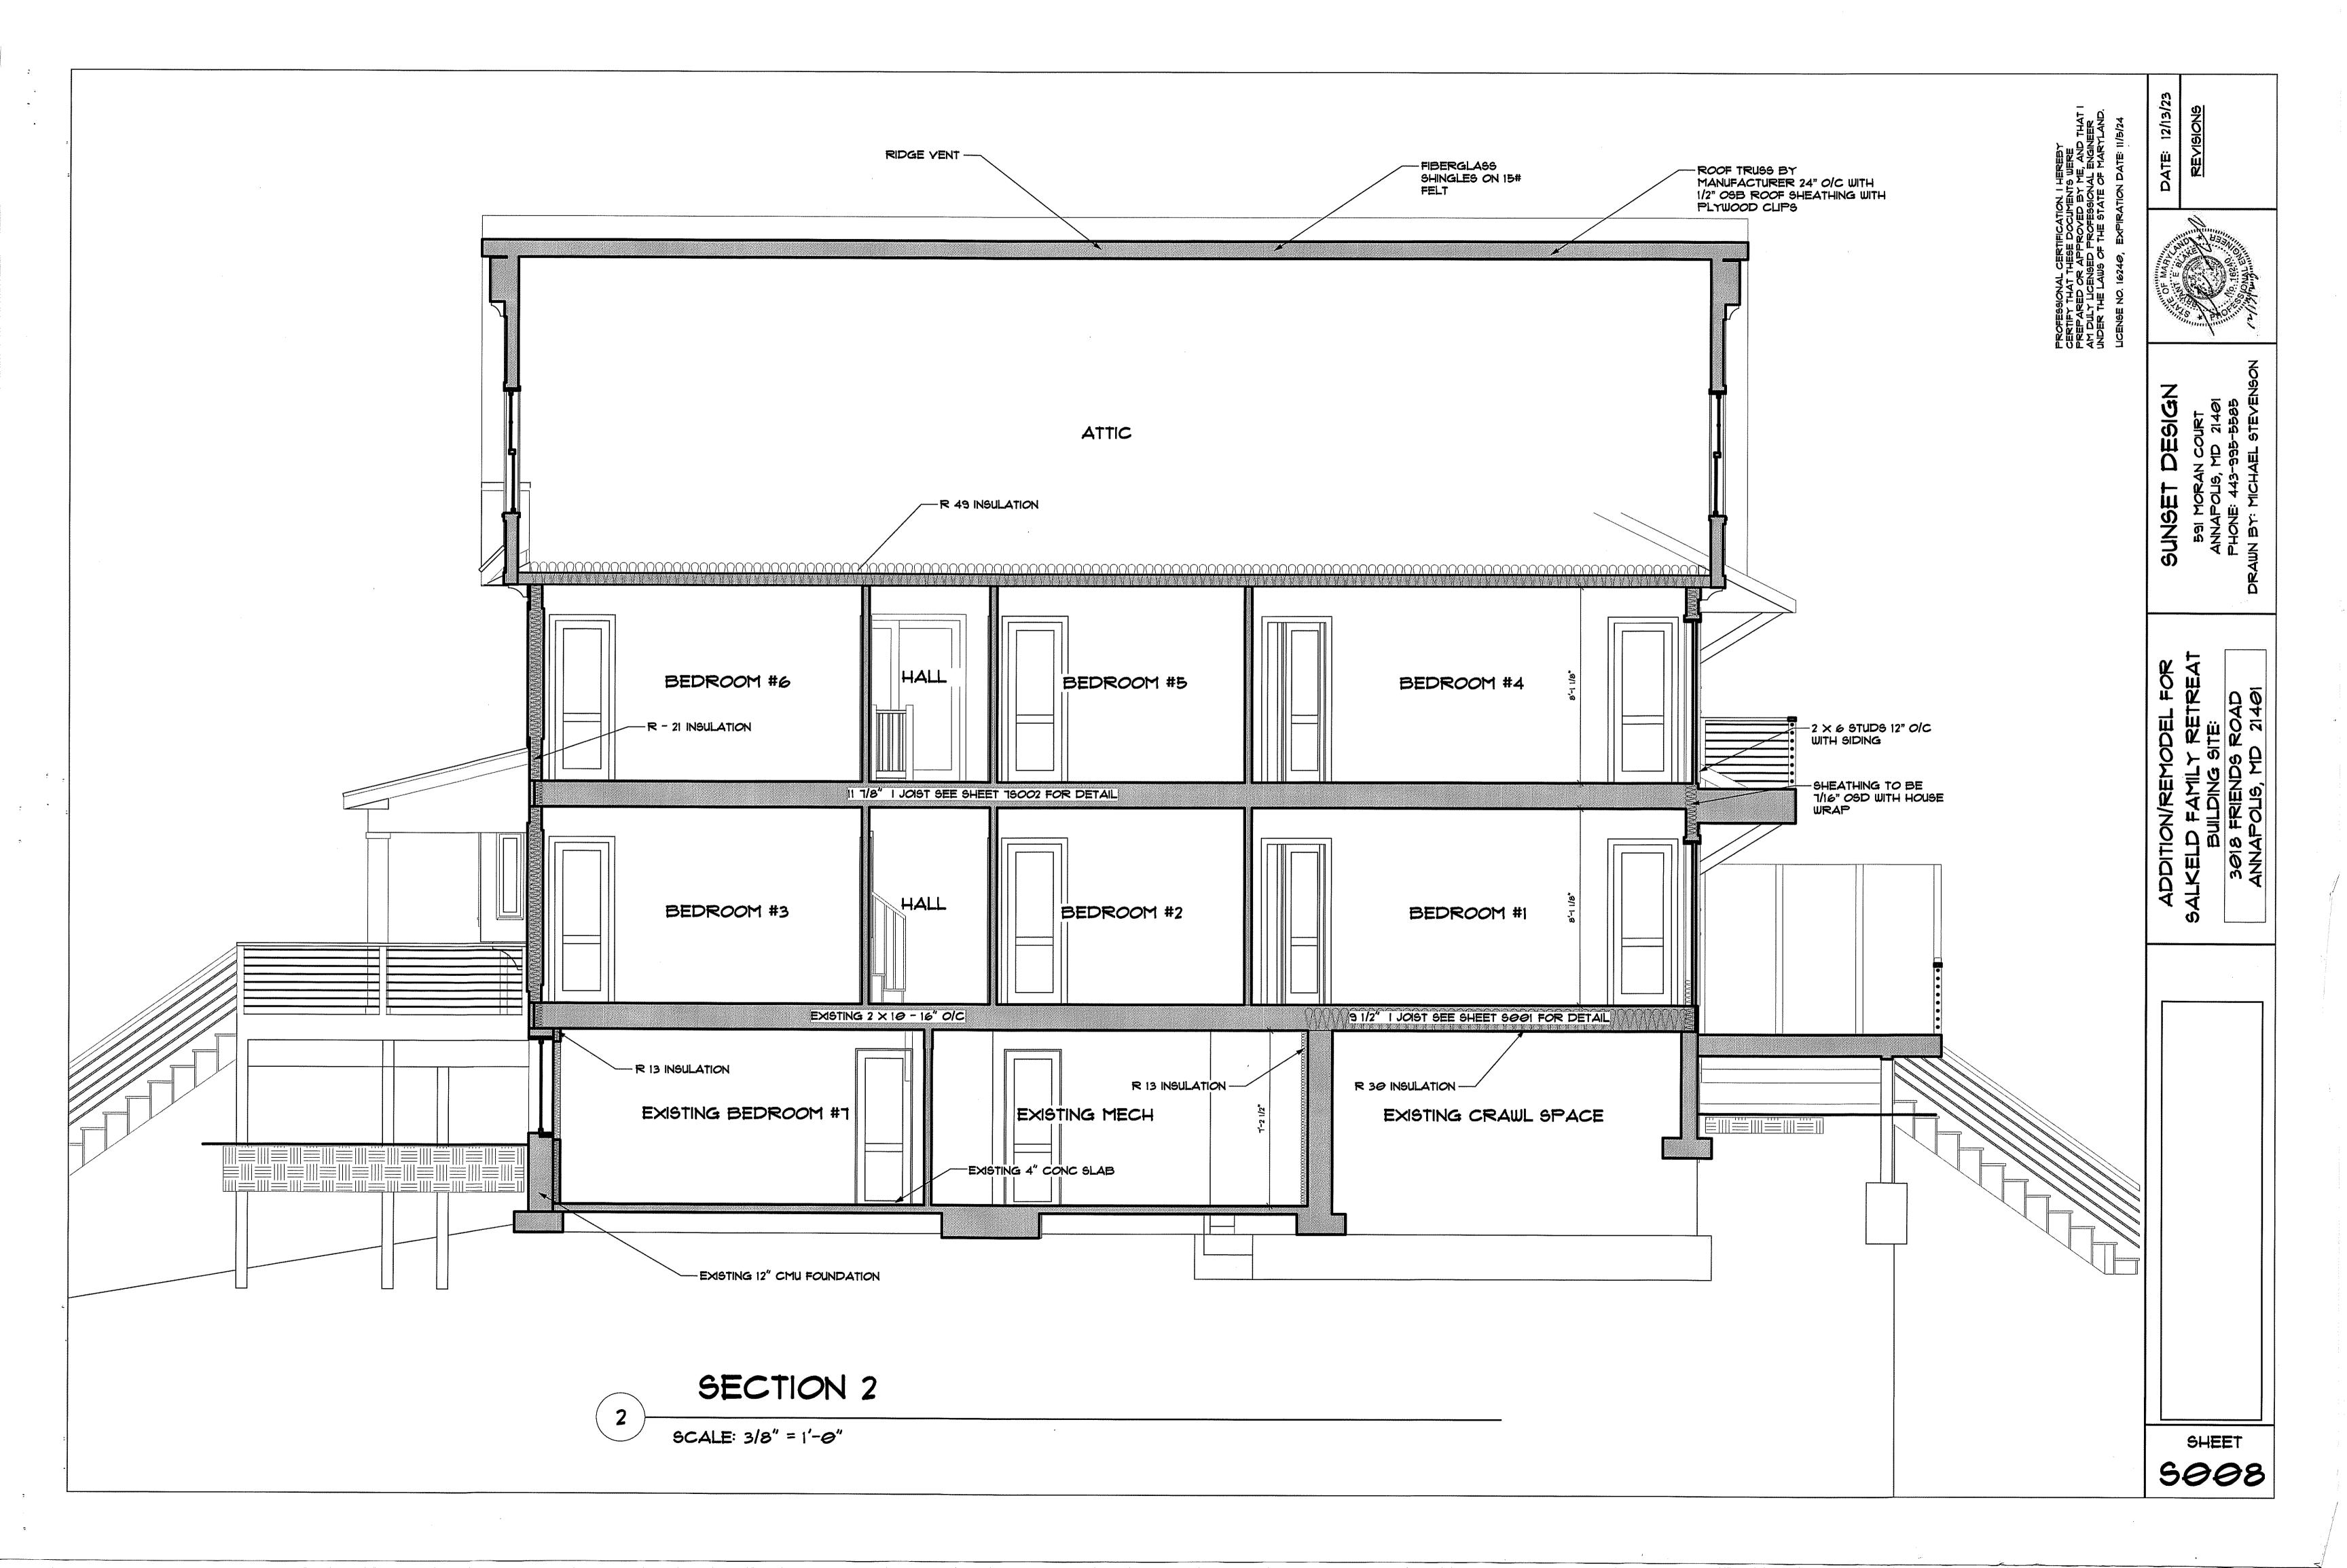

ng of the rear slope. These' helical piles are to be detailed and installed by a company specializing in pile If you have any questions regarding this evaluation, please contact me at 443-604-

December 13, 2023

penetrometer.

Anne Arundel County Permit Department

3018 Friends Road

Annapolis, MD 21401

Attention: Building Permit Department

Subject: Evaluation of Existing Foundation for Additional Load

FOUNDATION CERTIFICATION

On October 17, 2023, Mr. Bryant Blake inspected a portion of the existing house footing

and evaluated the existing bearing soil beneath the footing with a dynamic

**BLAKE STRUCTURAL** 

Registered in Maryland & Virginia 12518 Ridgely Road Ridgely, Maryland 21660 Office (410) 634-8192 Cell (443) 604-1461

FOUNDATION PLAN

SHEET











A010







5002











SHEET



SHEET







# EAVE CORNICE DETAIL

SCALE: 3/4" = 1'-0"



# EAVE RETURN DETAIL

SCALE: 3/4" = 1'-0"



GABLE WITH SIDING

SCALE: 3/4" = 1'-0"







SHEET



December 5, 2023 Salkeld Addition

### Roof Framing

Rfront =  $27.5'/2 \times 50 \times 19'/2 = 6531$  lbs R2 = 27.5  $\frac{12}{2}$  x 50psf x (19'x5/8 + 14.5'/2) = 13,148 lbs  $R3 = 27.5^{\circ}/2 \times 50 \times 14.5^{\circ} \times 9/8 = 11215 \text{ lbs}$ R rear =  $27.5^{\circ}/2 \times 50 \times 14.5^{\circ}/2 = 4984$  lbs

Front double windows Span = 6.5'  $W = 46^{\circ}/2 \times 50 + 20 = 1170 \text{ plf}$ M = 6.18 k-ftR = 3802 lbs

Rear windows Span = 4' W = 1170 plfM = 2.34 k-ft = 28.08 in-kR = 2509 lbs

Left side porch roof Span = 13'  $W = 18^{2}/2 \times 50 + 20 = 470 \text{ plf}$ M = 9.93 k-ftR = 3055