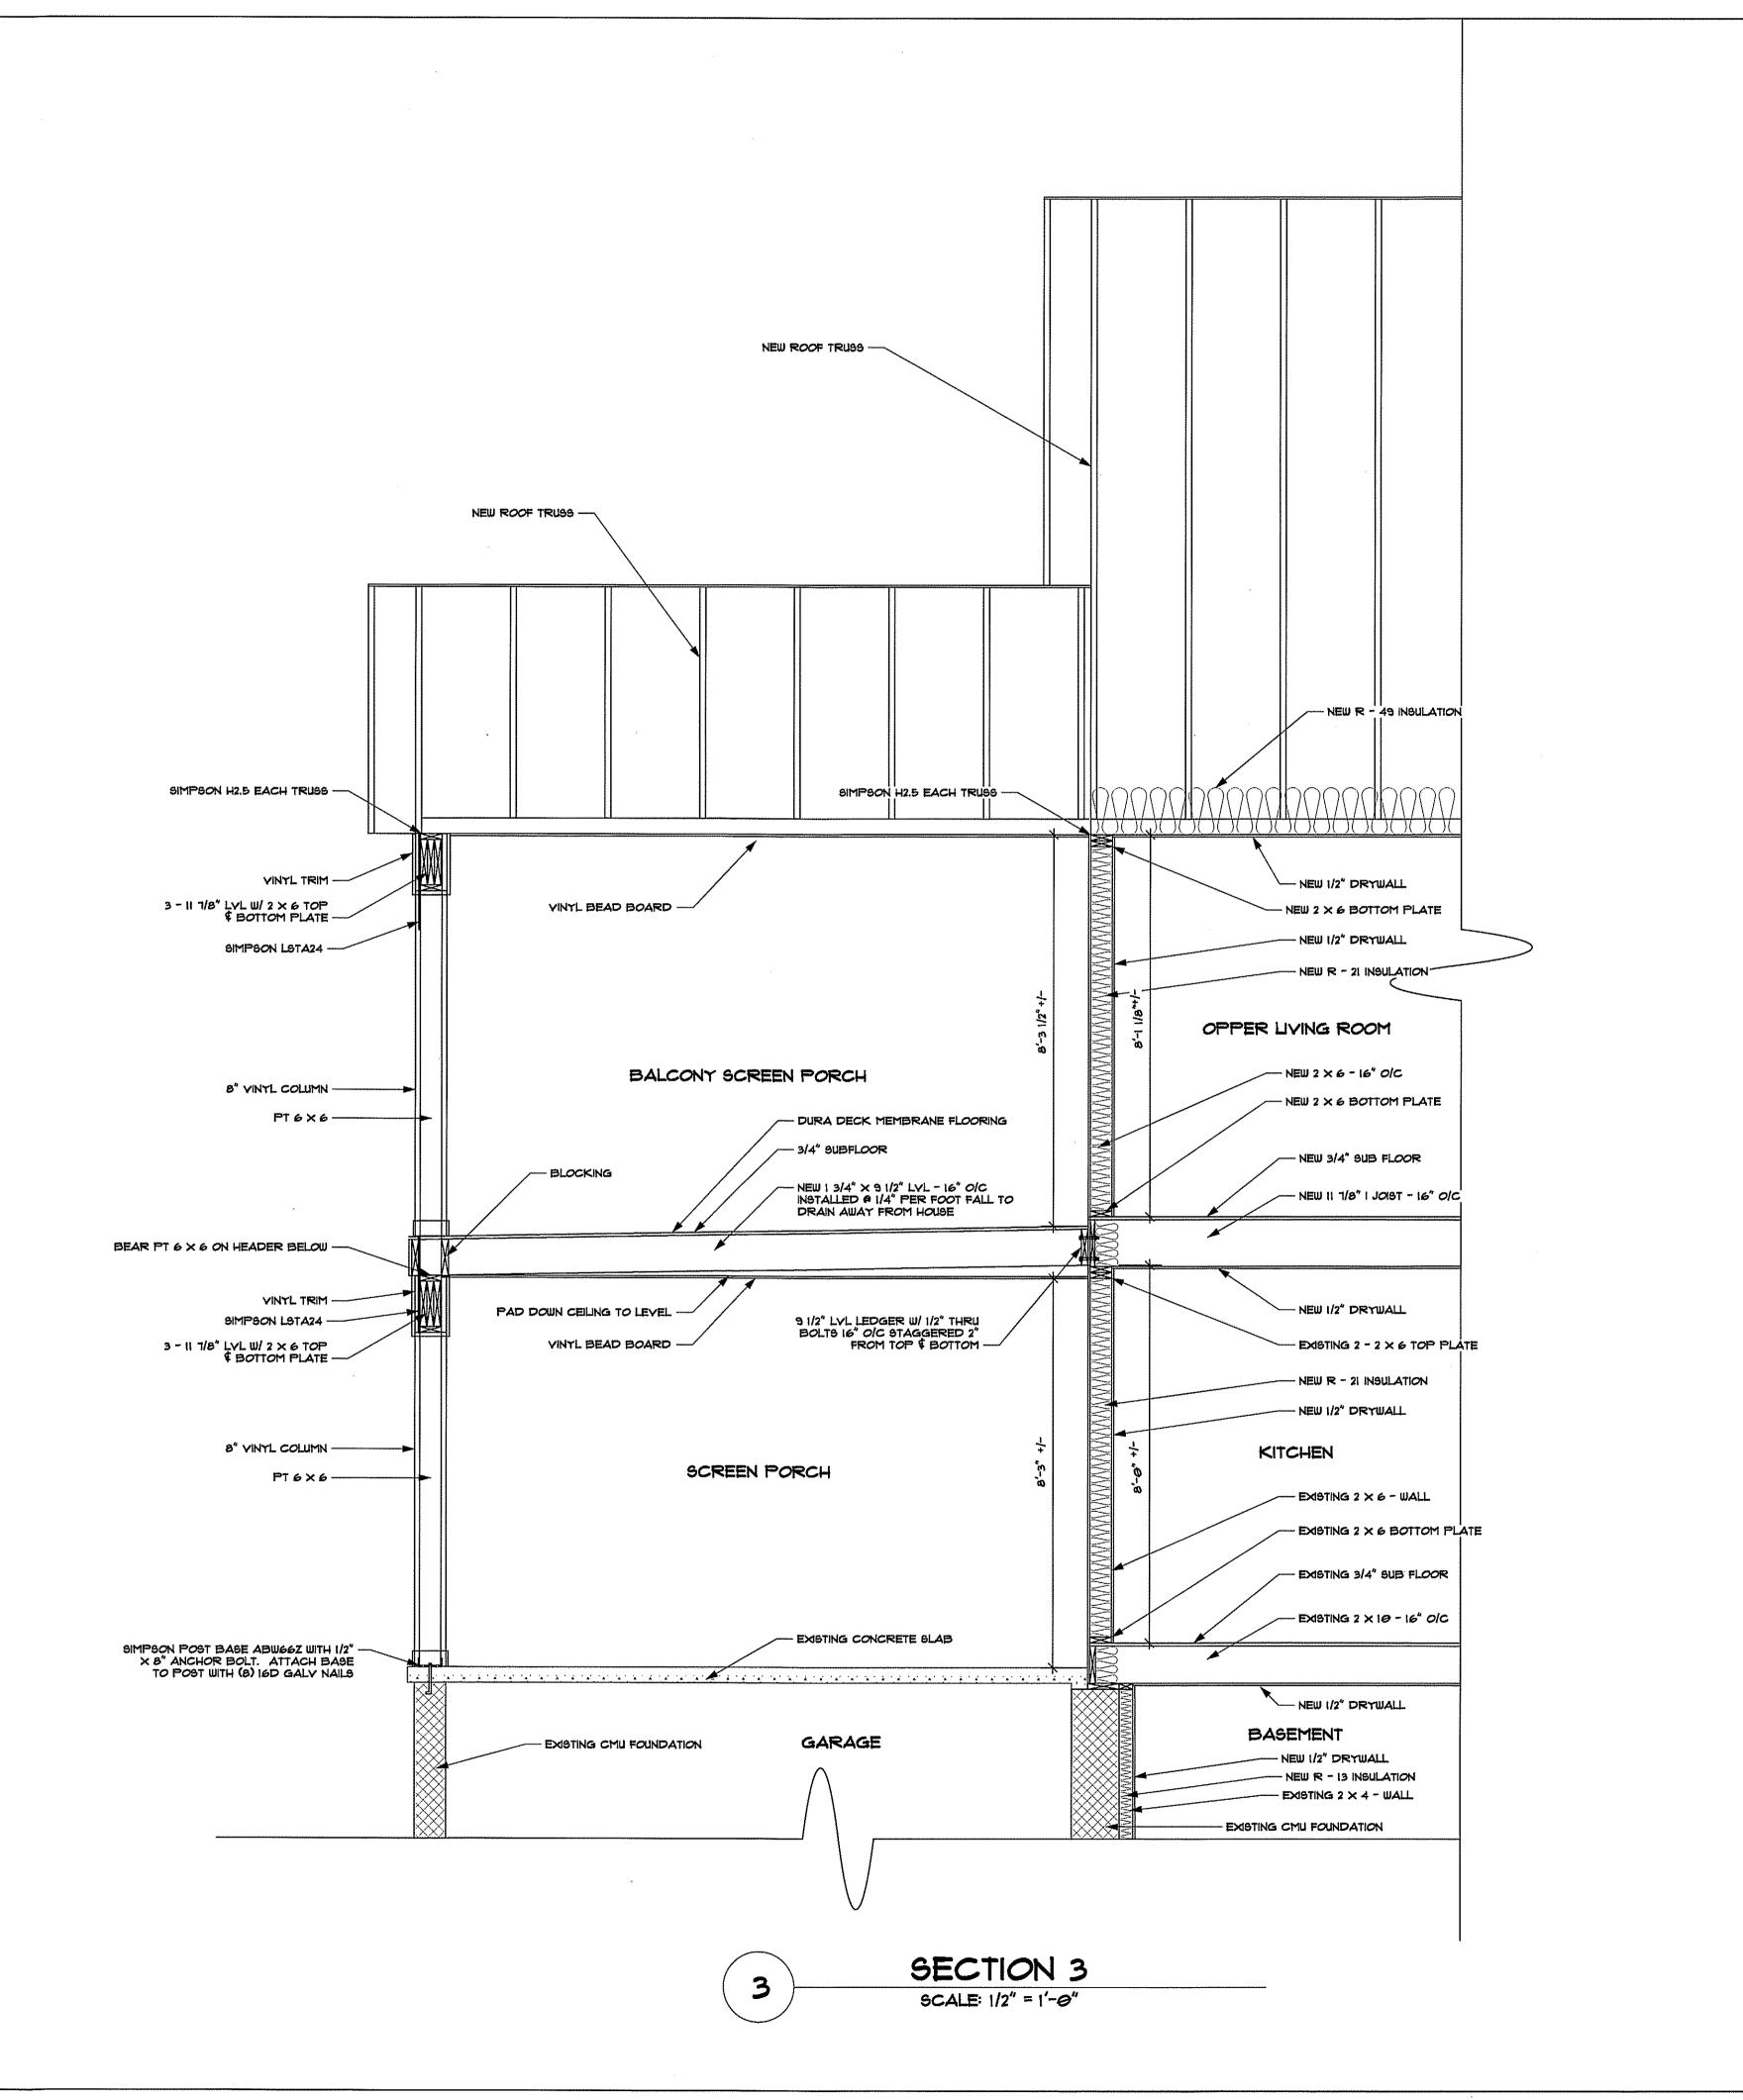

#### **REQUEST**

The applicant is requesting a variance to allow a dwelling addition (first floor renovation, second floor addition, third floor half-story attic) with less setbacks than required and with disturbance to slopes of 15% or greater on property located at 3018 Friends Road in Annapolis.

#### **APPLICANT'S PROPOSAL**

The applicant proposes to demo/remodel the first floor of the existing 1 story dwelling and to add a second story and third half-story all within the footprint of the existing dwelling. The existing foundation will be utilized and reinforced.