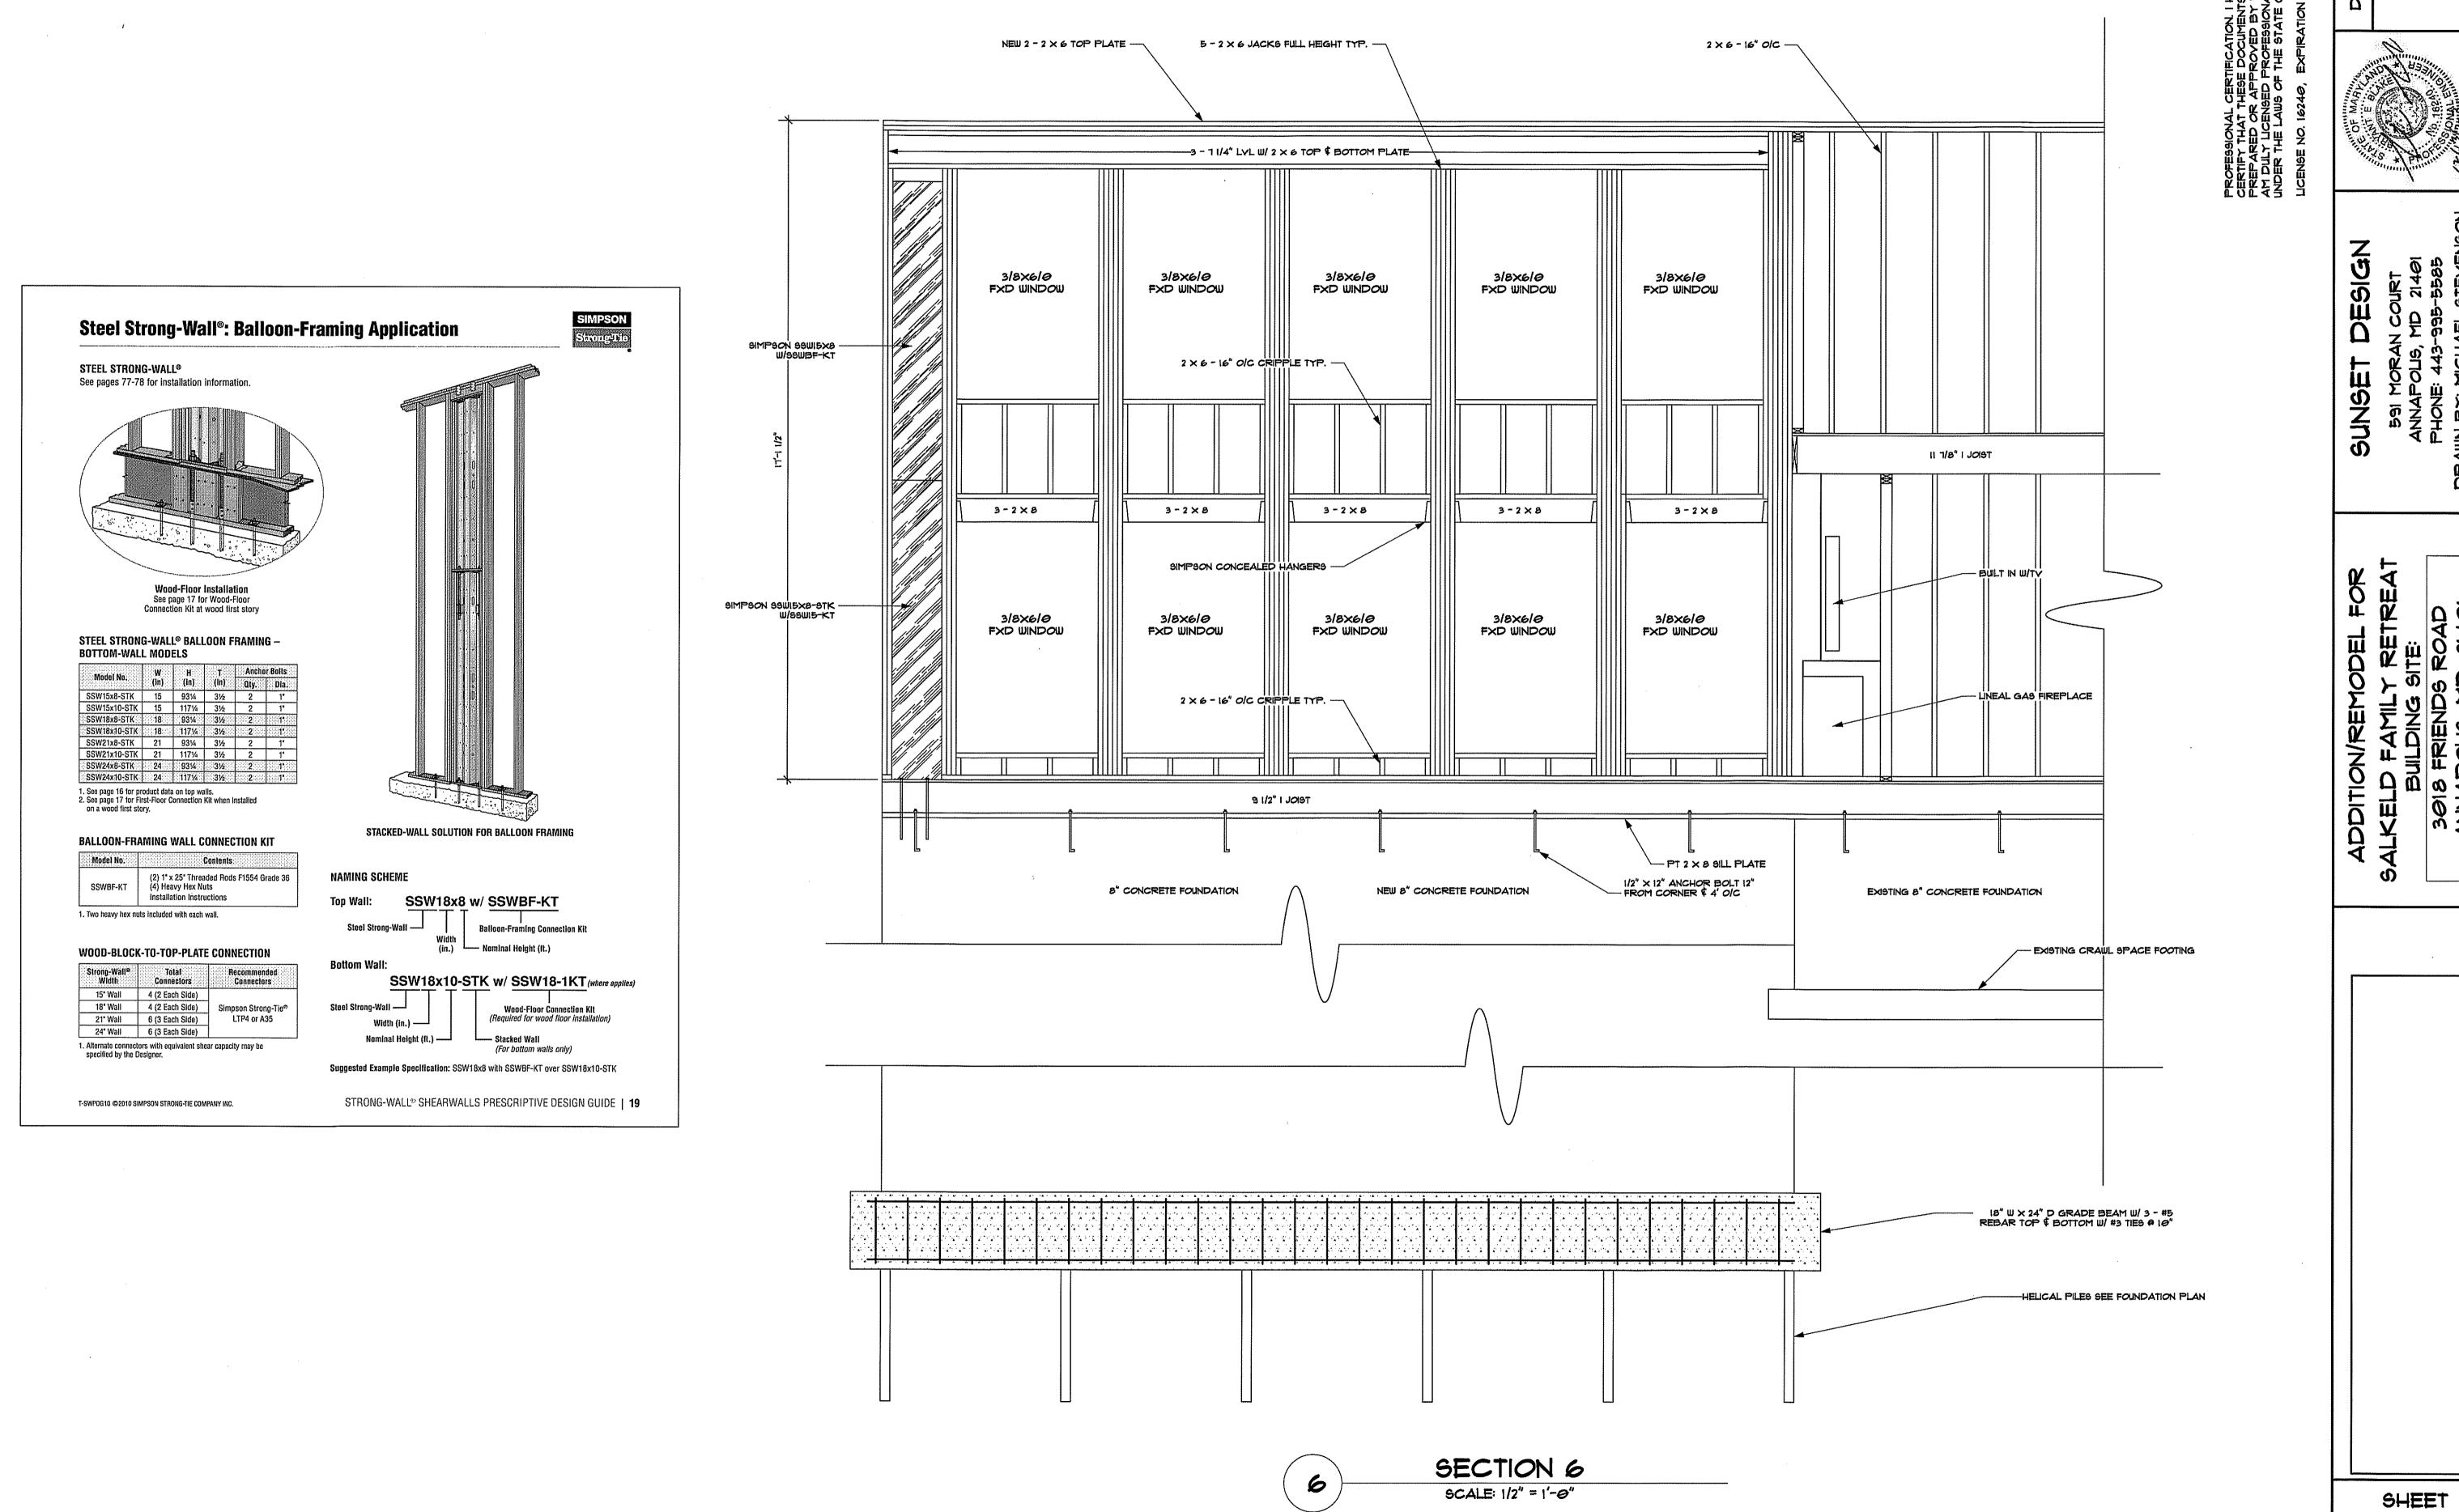

#### **REQUEST**

The applicant is requesting a variance to allow a dwelling addition (first floor renovation, second floor addition, third floor half-story attic) with less setbacks than required and with disturbance to slopes of 15% or greater on property located at 3018 Friends Road in Annapolis.

#### **APPLICANT'S PROPOSAL**

The applicant proposes to demo/remodel the first floor of the existing 1 story dwelling and to add a second story and third half-story all within the footprint of the existing dwelling. The existing foundation will be utilized and reinforced.

§ 18-4-601 of the Anne Arundel County Zoning Code stipulates that principal structures in an R2 -Residential District shall be set back a minimum of 7 feet from the side lot lines. The dwelling additions will be located as close as 6 feet from the northern side lot line, necessitating a variance of 1 foot.