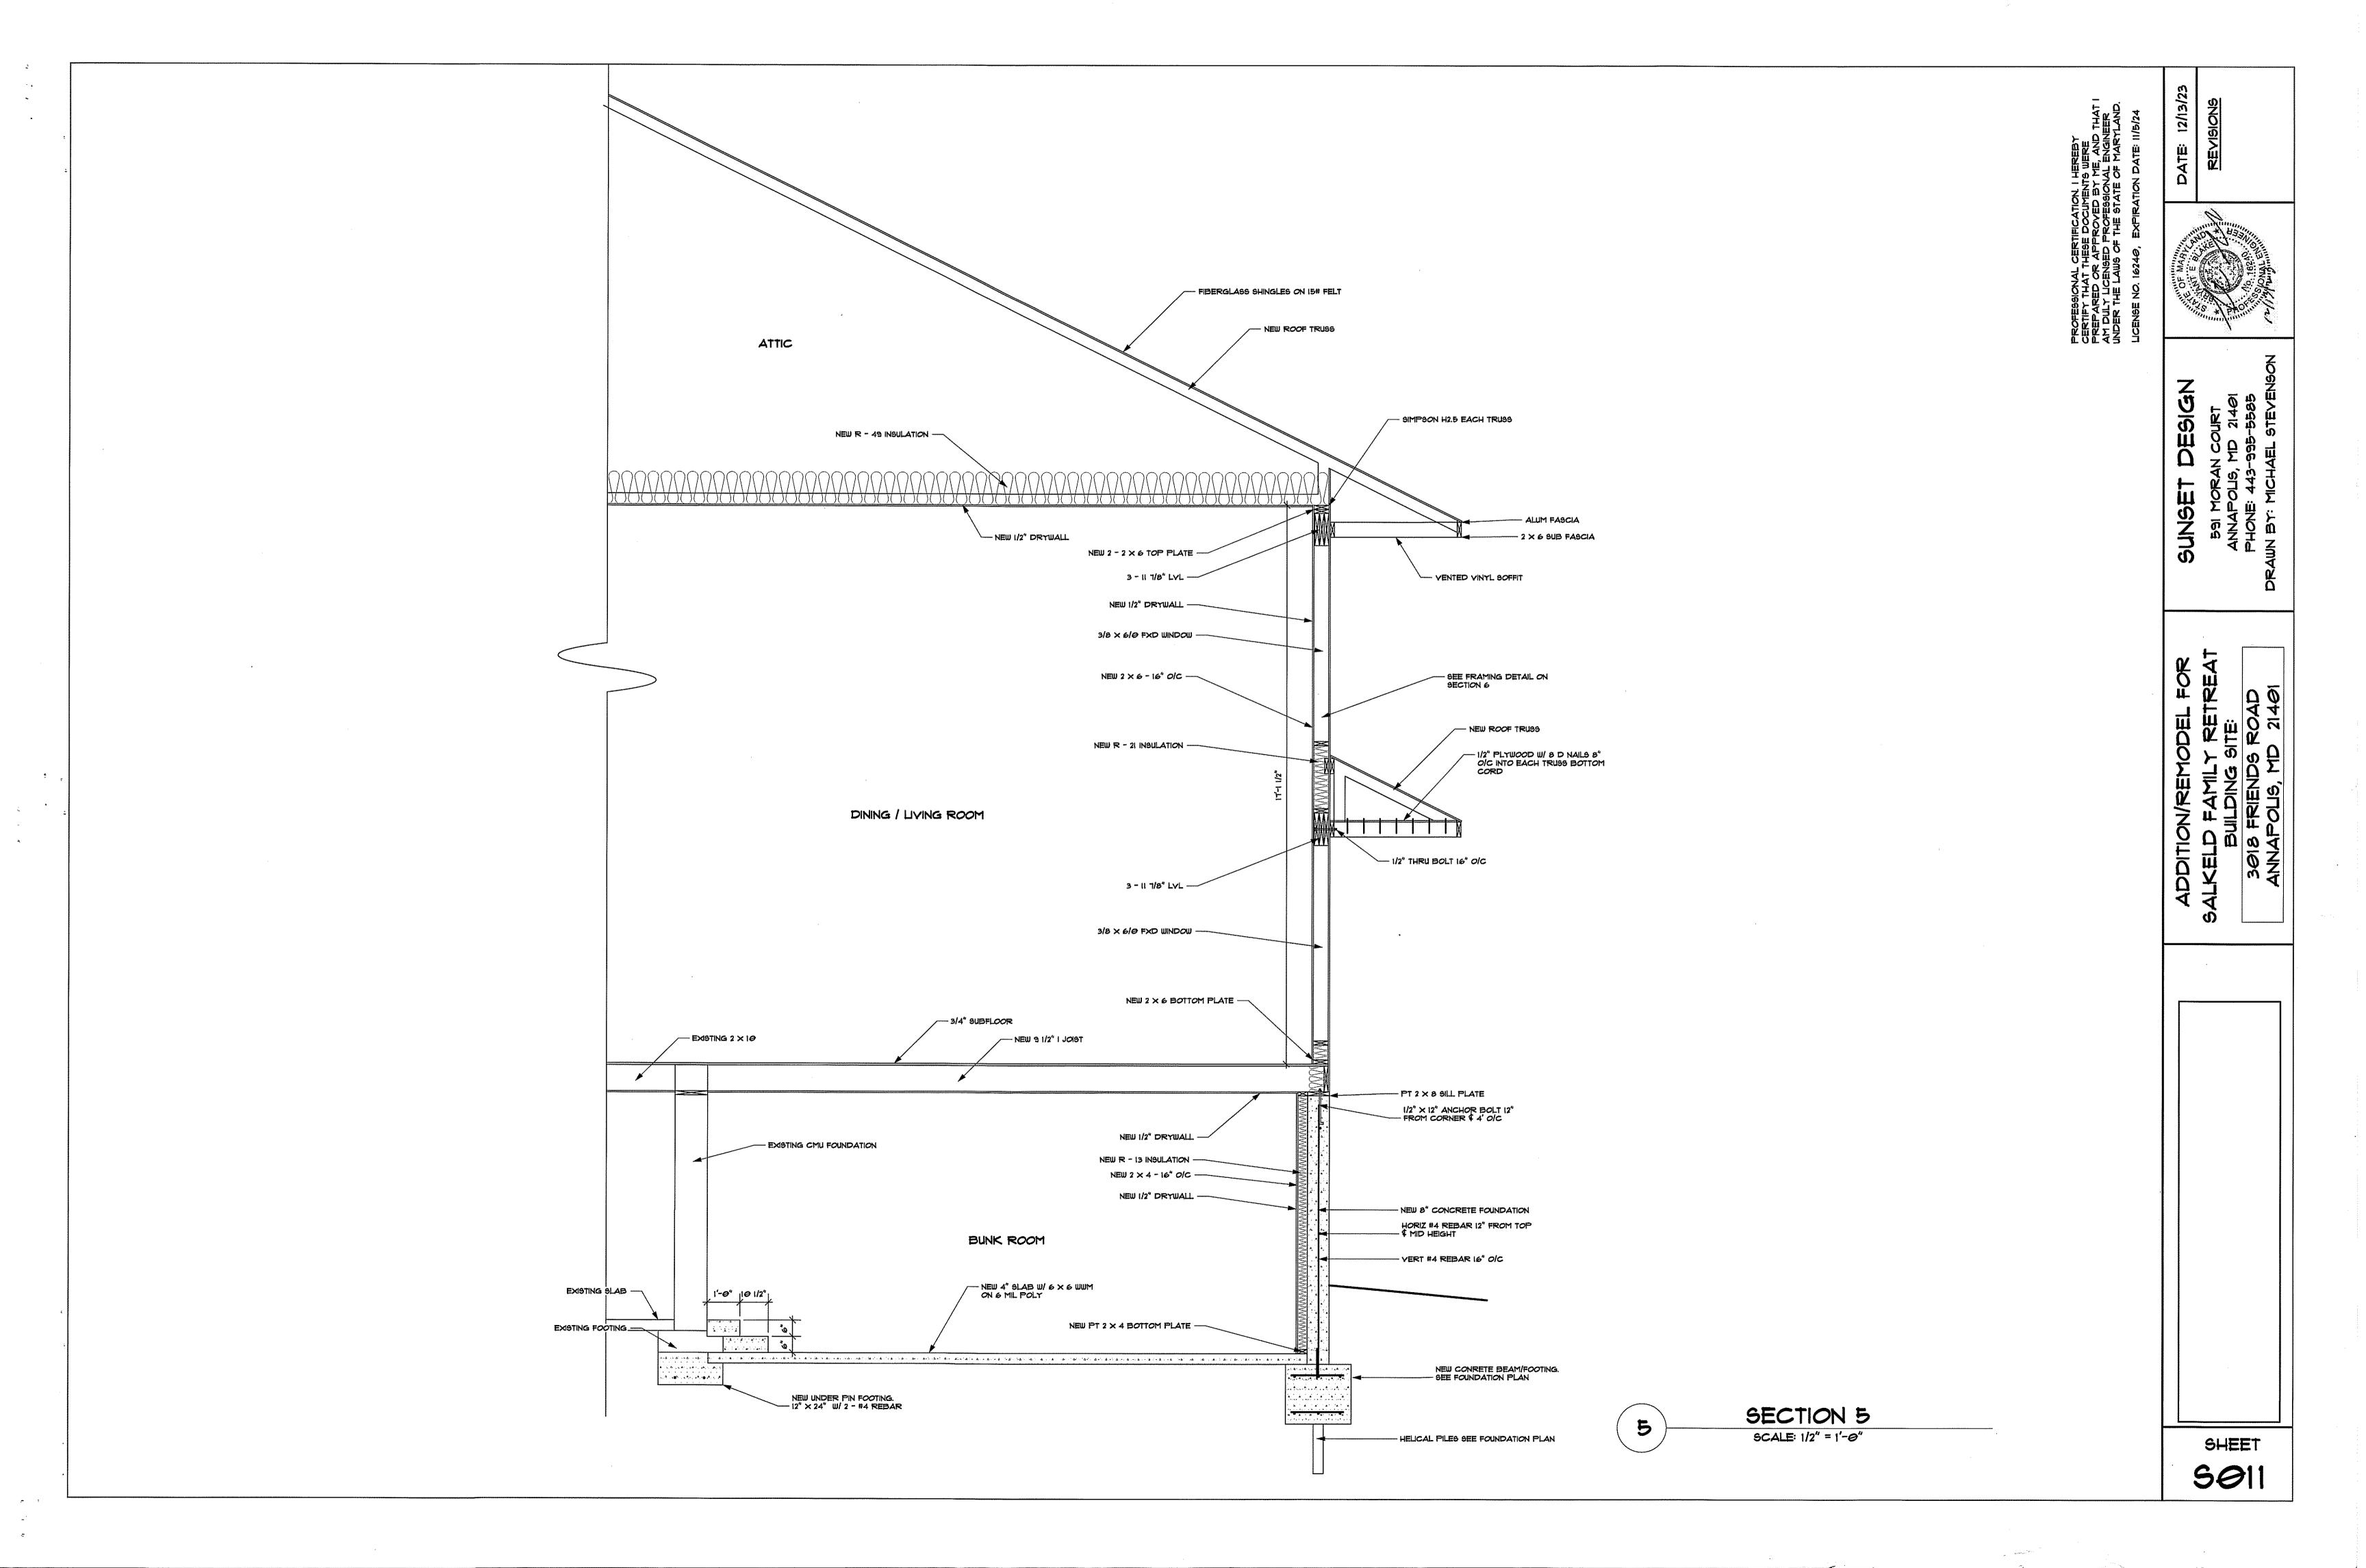

#### **REQUEST**

The applicant is requesting a variance to allow a dwelling addition (first floor renovation, second floor addition, third floor half-story attic) with less setbacks than required and with disturbance to slopes of 15% or greater on property located at 3018 Friends Road in Annapolis.

#### **APPLICANT'S PROPOSAL**

The applicant proposes to demo/remodel the first floor of the existing 1 story dwelling and to add a second story and third half-story all within the footprint of the existing dwelling. The existing foundation will be utilized and reinforced.