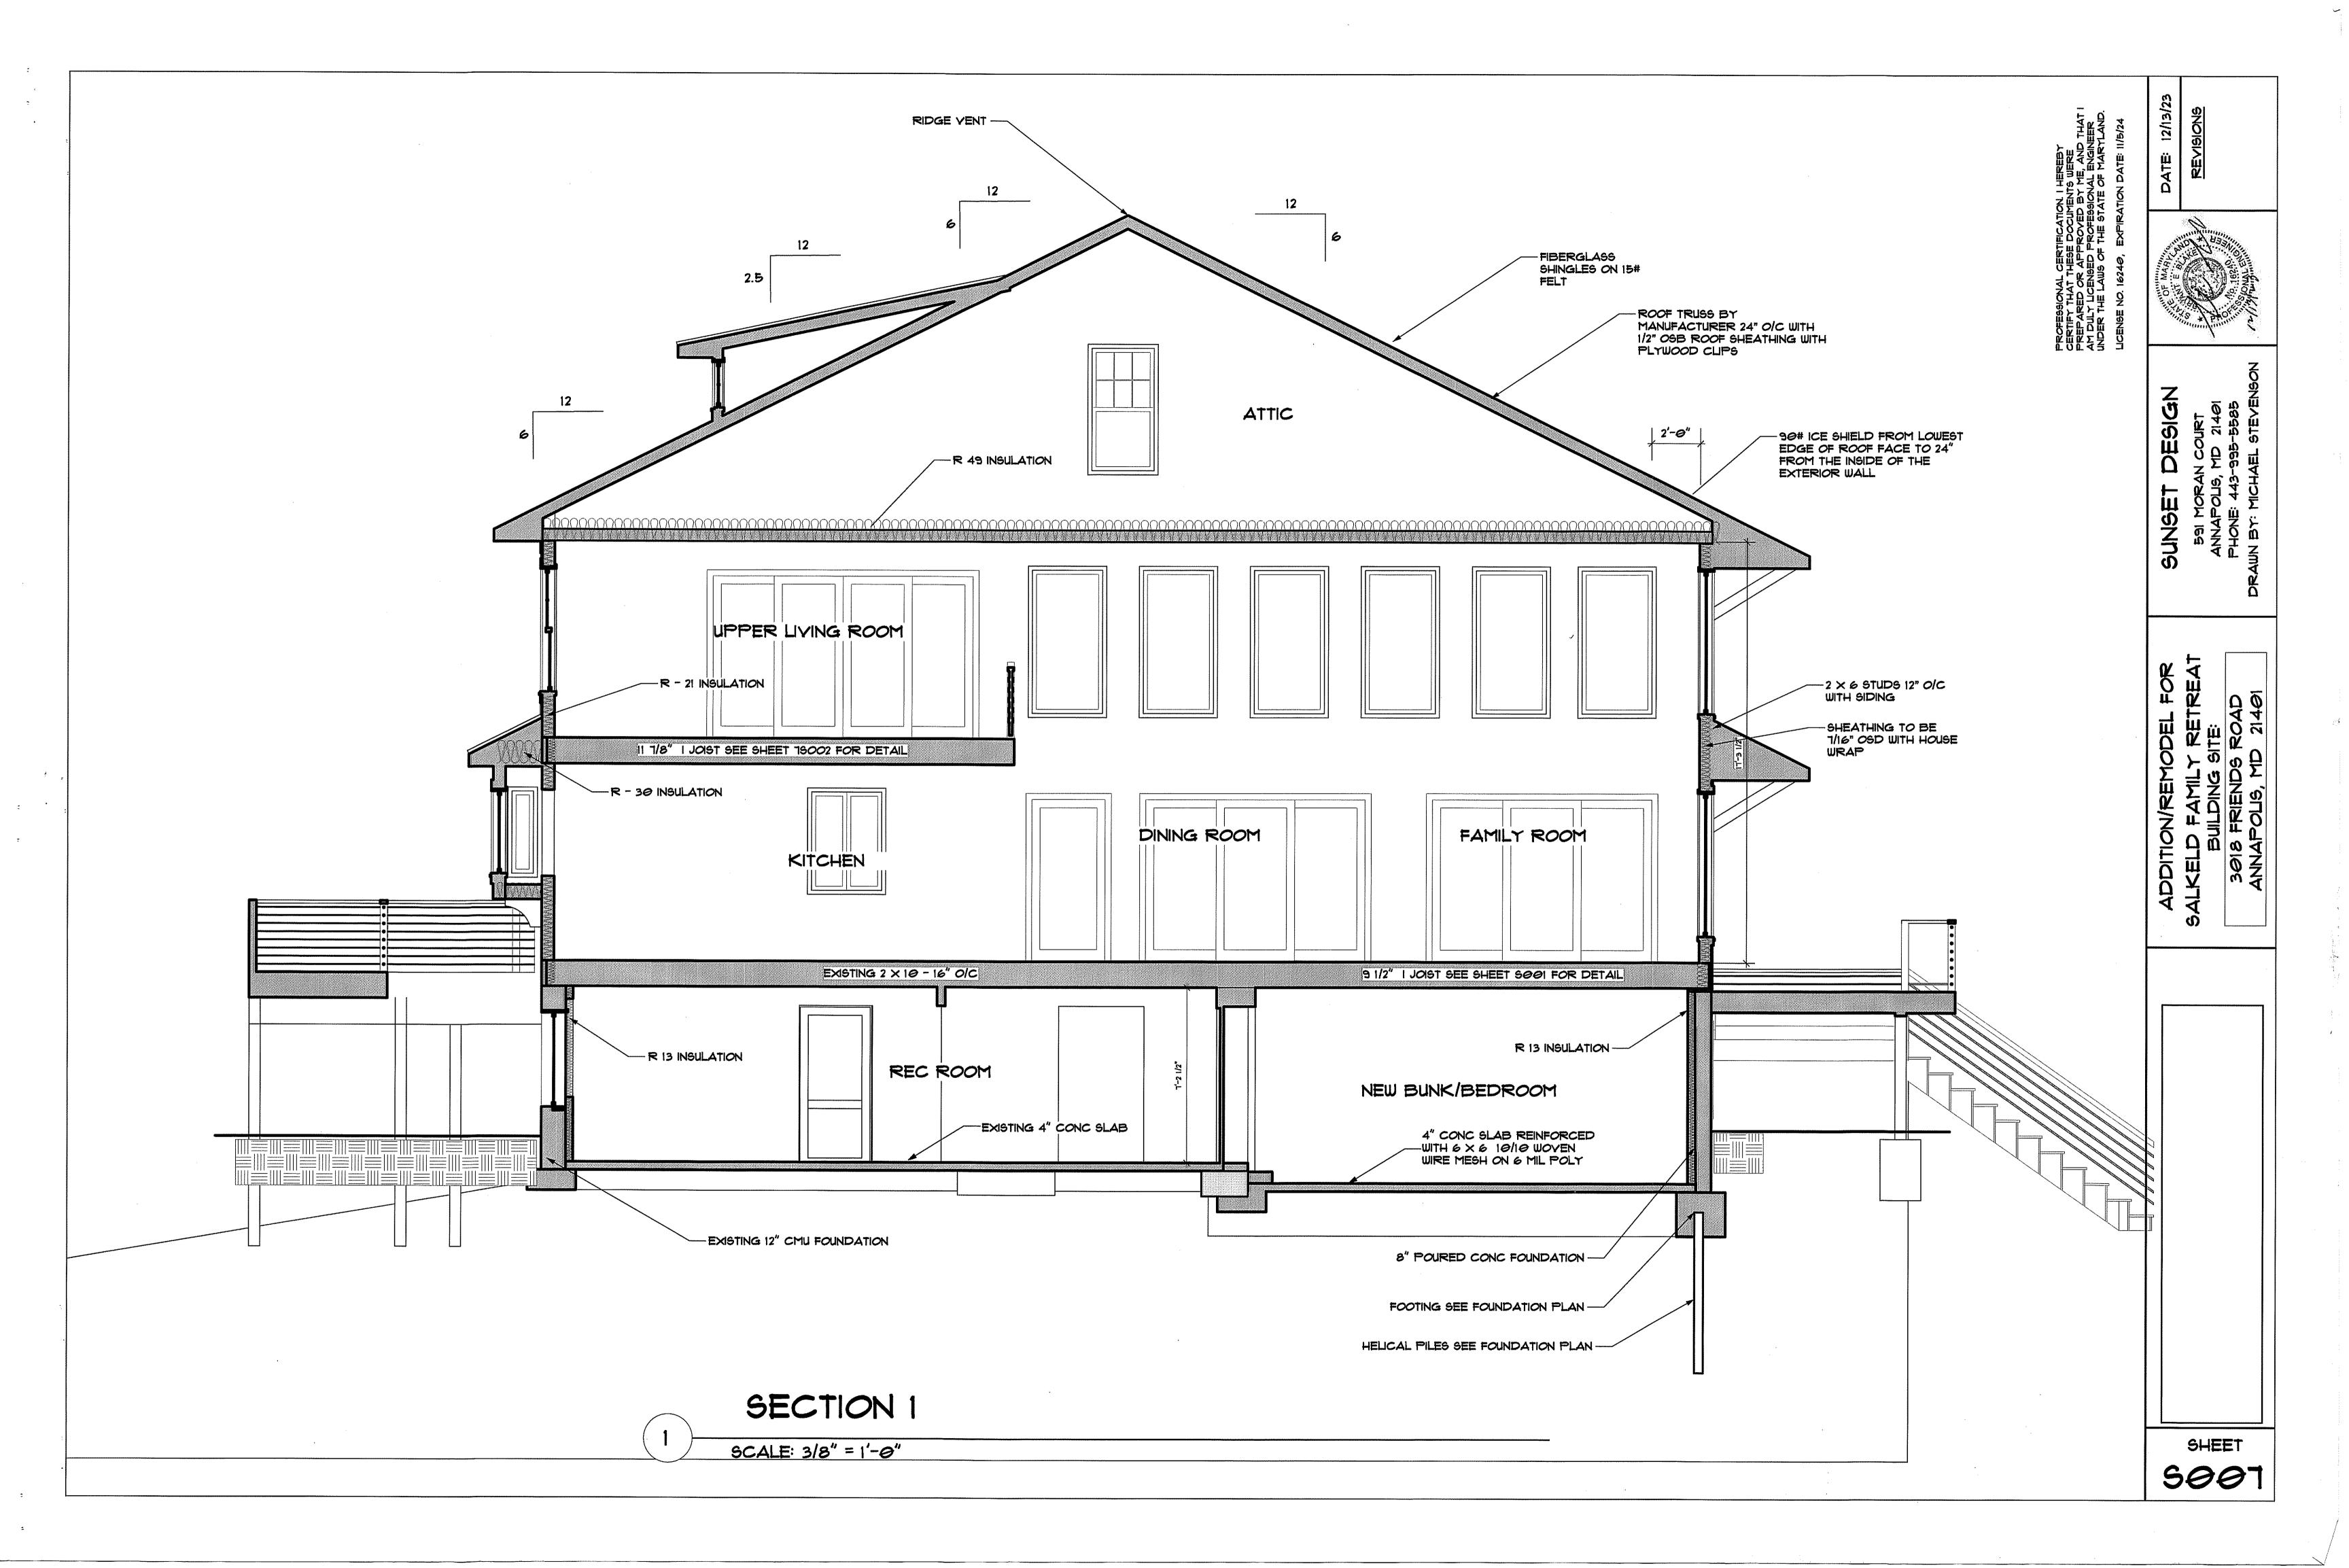

ding of the rear slope. These' helical piles are to be detailed and installed by a company specializing in pile If you have any questions regarding this evaluation, please contact me at 443-604-

December 13, 2023

penetrometer.

Anne Arundel County Permit Department

3018 Friends Road

Annapolis, MD 21401

Attention: Building Permit Department

Subject: Evaluation of Existing Foundation for Additional Load

FOUNDATION CERTIFICATION

On October 17, 2023, Mr. Bryant Blake inspected a portion of the existing house footing

and evaluated the existing bearing soil beneath the footing with a dynamic

**BLAKE STRUCTURAL** 

Registered in Maryland & Virginia 12518 Ridgely Road Ridgely, Maryland 21660 Office (410) 634-8192 Cell (443) 604-1461

FOUNDATION PLAN

SHEET











A010







5002











SHEET



SHEET







# EAVE CORNICE DETAIL

SCALE: 3/4" = 1'-0"



# EAVE RETURN DETAIL

SCALE: 3/4" = 1'-0"



GABLE WITH SIDING

SCALE: 3/4" = 1'-0"







SHEET



December 5, 2023 Salkeld Addition

### Roof Framing

Rfront =  $27.5'/2 \times 50 \times 19'/2 = 6531$  lbs R2 = 27.5  $\frac{12}{2}$  x 50psf x (19'x5/8 + 14.5'/2) = 13,148 lbs  $R3 = 27.5^{\circ}/2 \times 50 \times 14.5^{\circ} \times 9/8 = 11215 \text{ lbs}$ R rear =  $27.5^{\circ}/2 \times 50 \times 14.5^{\circ}/2 = 4984$  lbs

Front double windows Span = 6.5'  $W = 46^{\circ}/2 \times 50 + 20 = 1170 \text{ plf}$ M = 6.18 k-ftR = 3802 lbs

Rear windows Span = 4' W = 1170 plfM = 2.34 k-ft = 28.08 in-kR = 2509 lbs

Left side porch roof Span = 13'  $W = 18^{2}/2 \times 50 + 20 = 470 \text{ plf}$ M = 9.93 k-ftR = 305