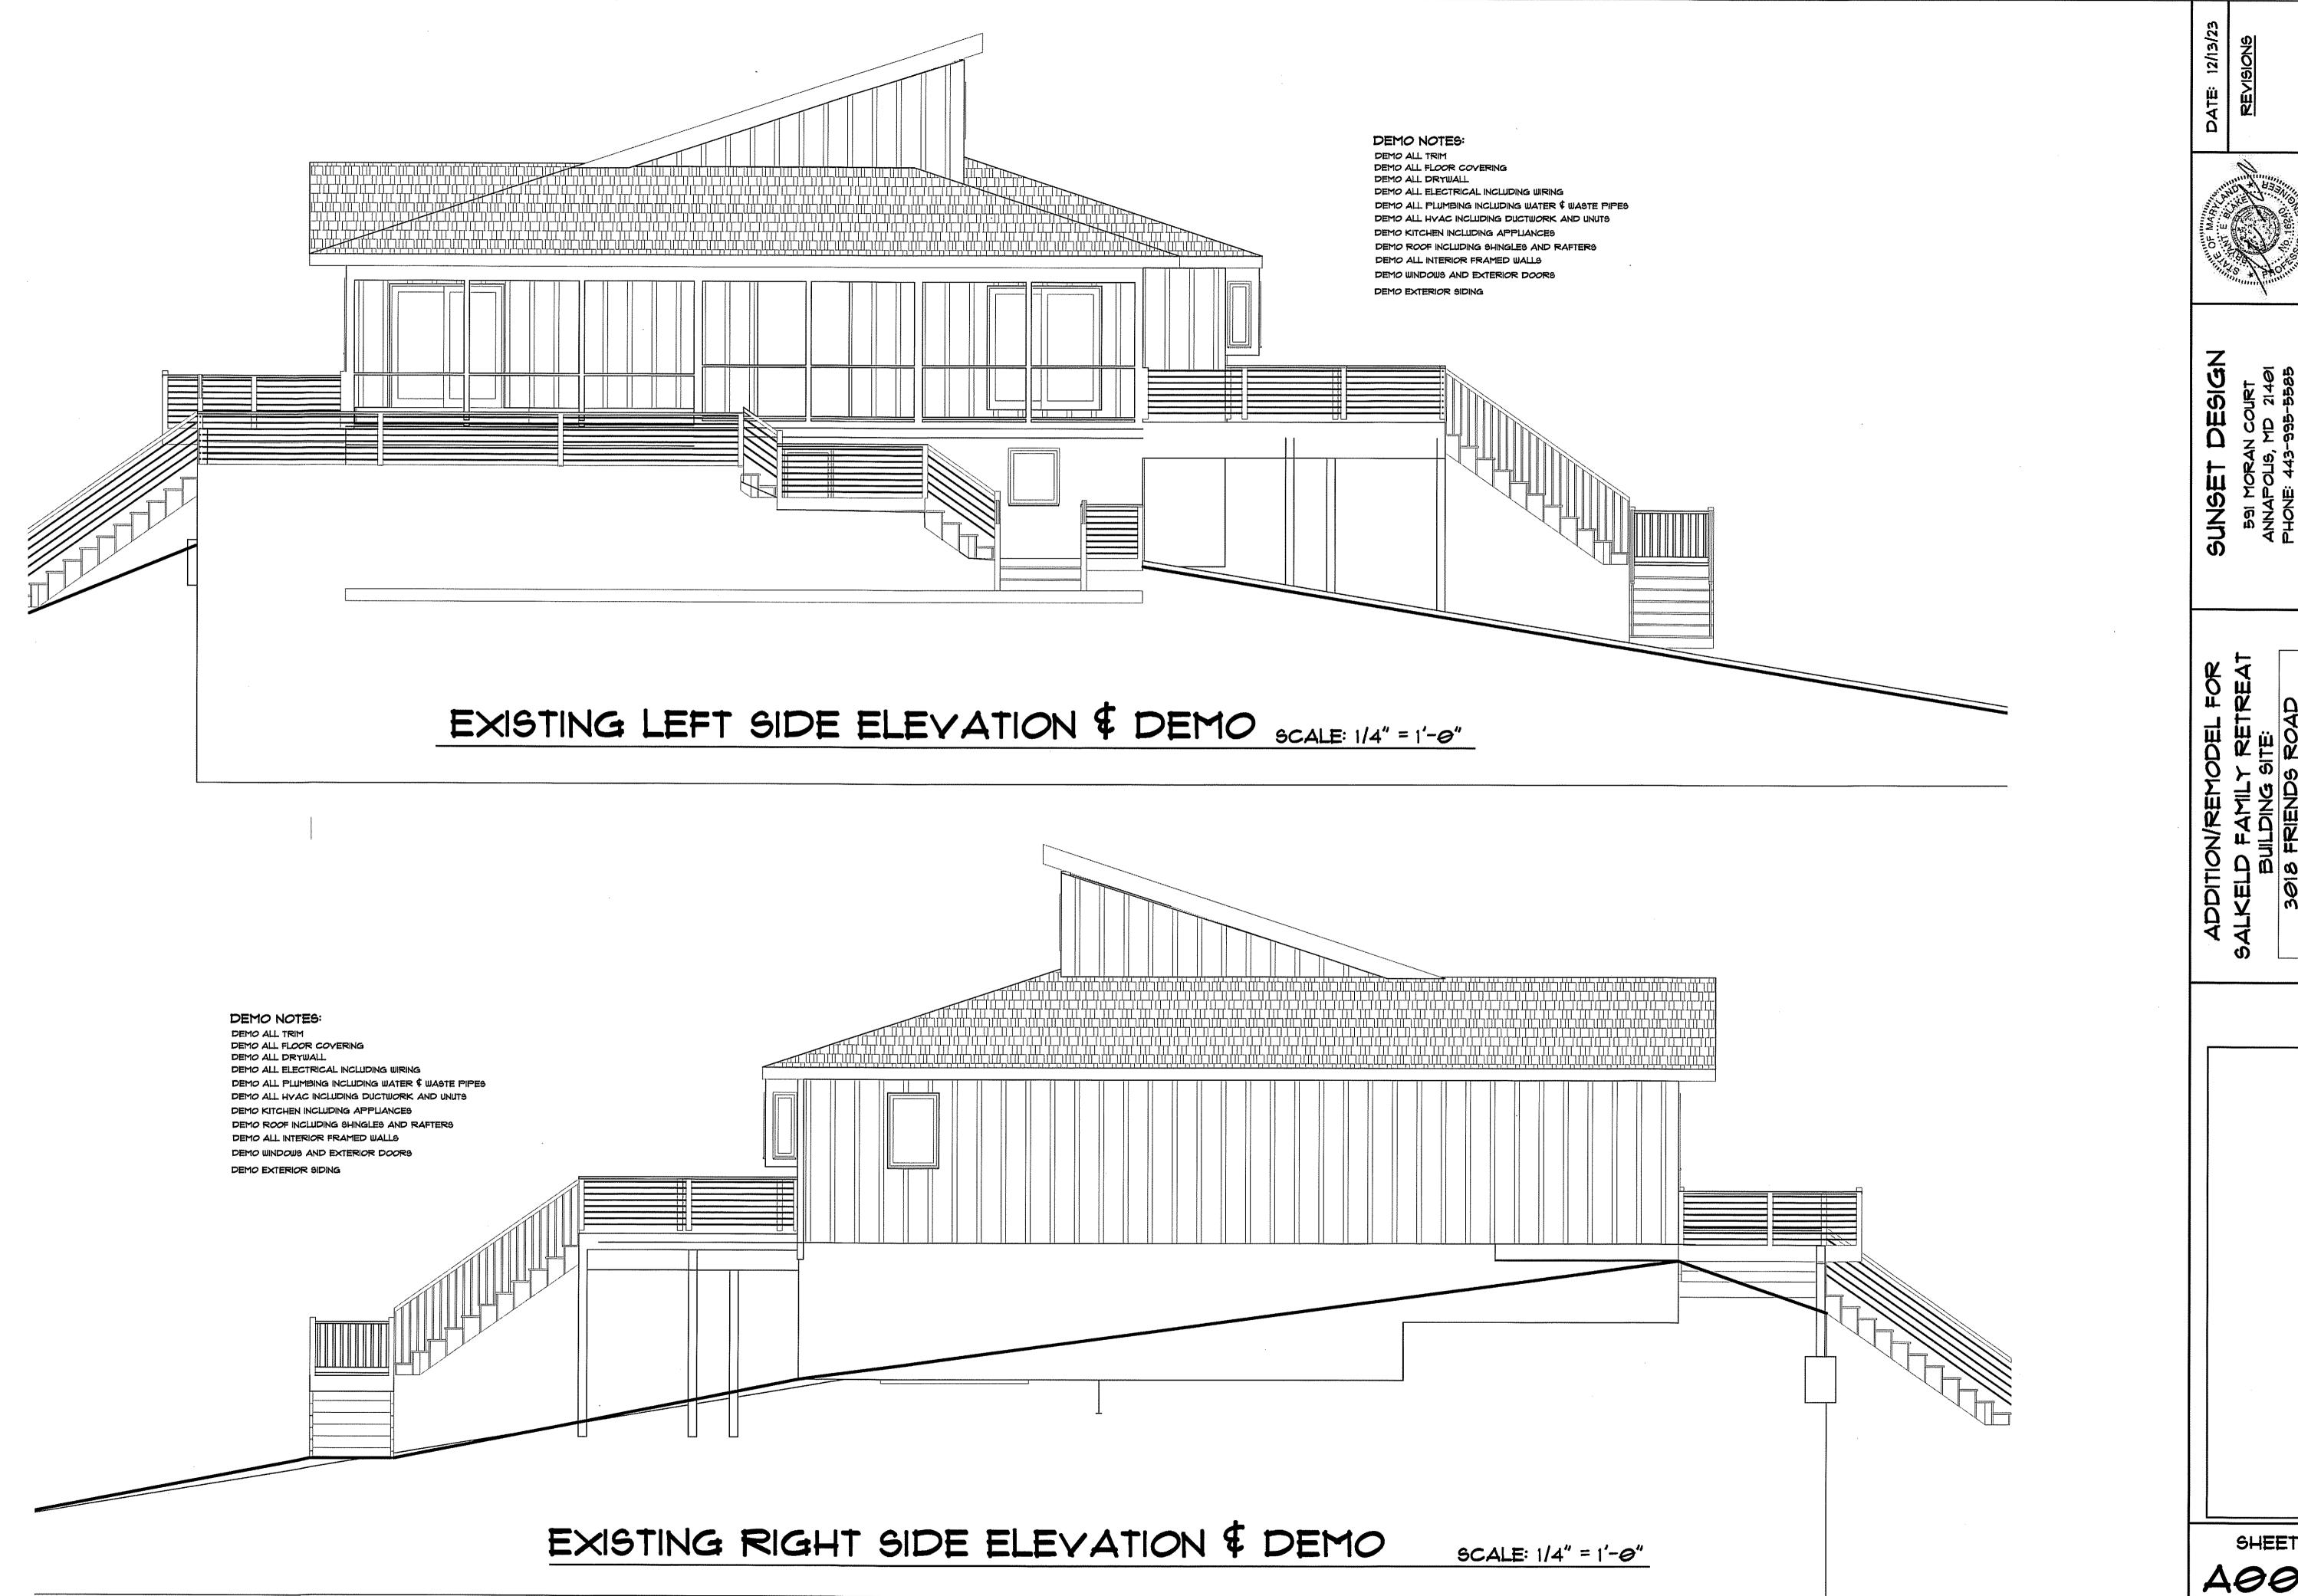

#### **APPLICANT'S PROPOSAL**

The applicant proposes to demo/remodel the first floor of the existing 1 story dwelling and to add a second story and third half-story all within the footprint of the existing dwelling. The existing foundation will be utilized and reinforced.

We are requesting this variance to allow for an existing the house to go through a partial demo/remodel process. It is the intention of the owners, as shown on the proposed house plans to demo the first floor of the existing house and leave the foundation as is. There will be no increase in the foot print or impervious coverage of the lot. The proposed work can be done with little disturbance to the steep slopes and 100' critical area buffer. The renovation will require the existing foundation to be upgraded in order to support the proposed renovation. A structural engineer has designed a helical pile system to be installed to help support the existing foundation. This structural improvement can be done with in the walls of the foundation. For this reason, it is hard to determine the exact disturbance required. We believe that a conservative disturbance area would be approximately 10 feet around the perimeter of the existing house foot print which equates to approximately 2,210 square feet. The entirety of the house and decks are within the 100' critical area buffer or within slopes greater than 15%.