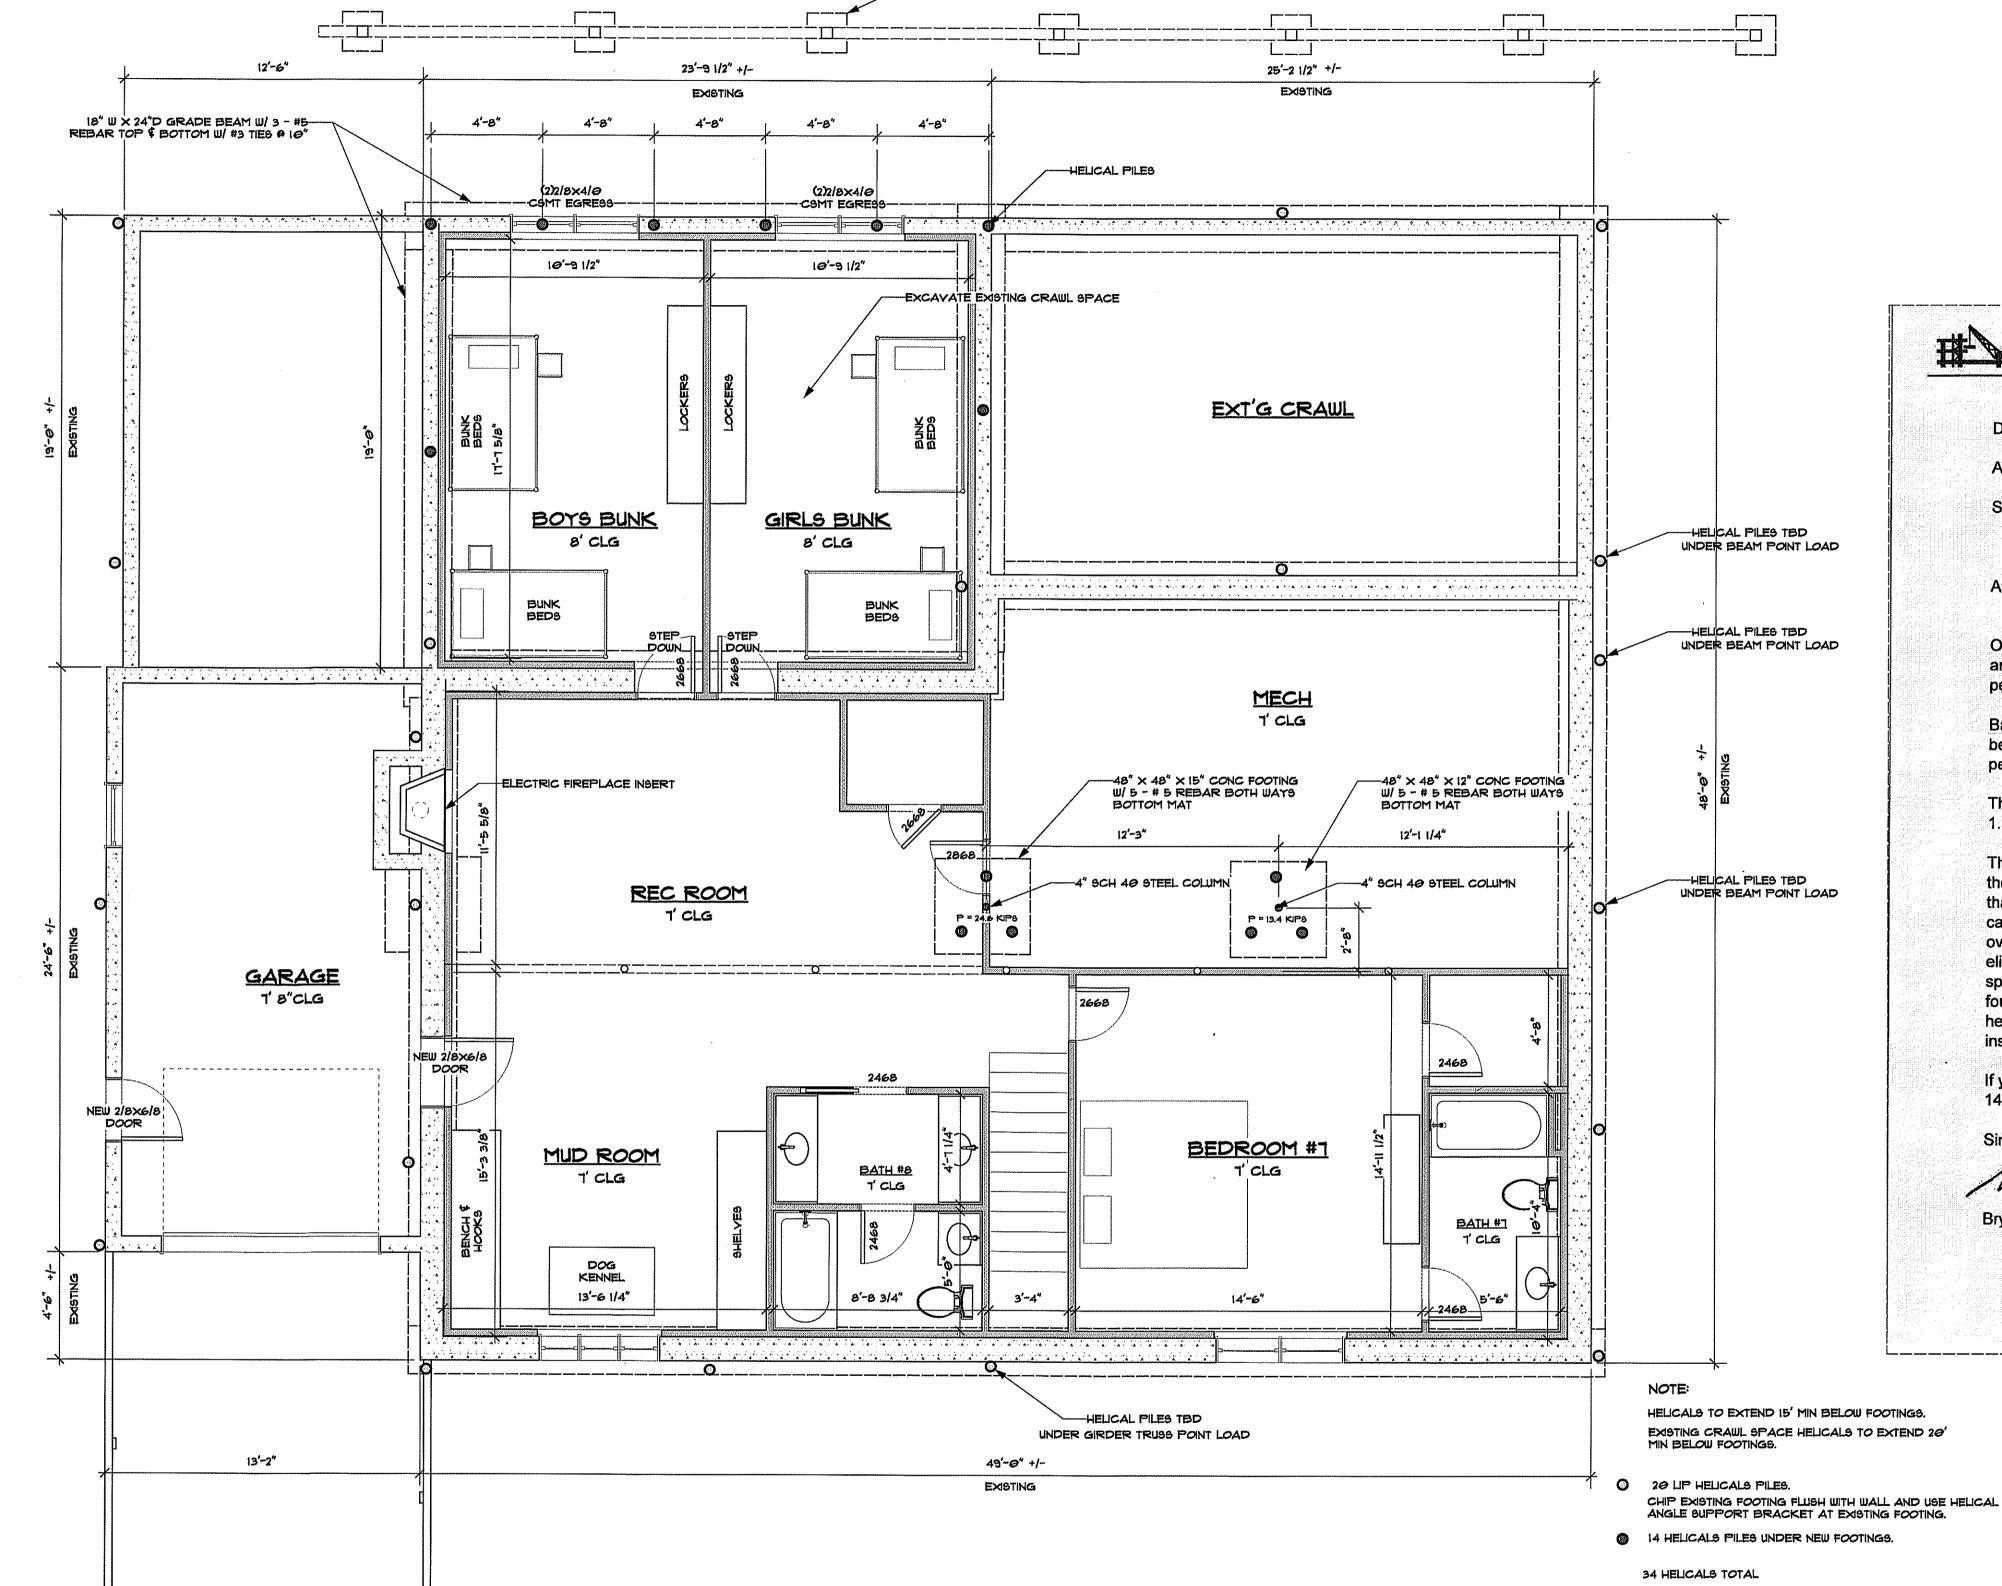

#### **APPLICANT'S PROPOSAL**

The applicant proposes to demo/remodel the first floor of the existing 1 story dwelling and to add a second story and third half-story all within the footprint of the existing dwelling. The existing foundation will be utilized and reinforced.

#### **REQUESTED VARIANCES**

§ 17-8-201(b) of the Anne Arundel County Subdivision and Development Code states that development in the IDA may not occur within slopes of 15% or greater unless development will facilitate stabilization of the slope or the disturbance is necessary to allow connection to a public utility. The Planning and Zoning Officer may grant modification to the prohibition of this subsection for slopes outside of the buffer and buffer modification area. The limit of disturbance associated with the proposed additions disturbs slopes 15% or greater within the buffer modification area, necessitating a variance to this provision. Exact slope disturbance will be determined at the time of permit.

§ 18-4-601 of the Anne Arundel County Zoning Code stipulates that principal structures in an R2 -Residential District shall be set back a minimum of 7 feet from the side lot lines. The dwelling additions will be located as close as 6 feet from the northern side lot line, necessitating a variance of 1 foot.

- 1. Label all stormwater management devices.
- 2. Comment #17 of the General Notes on the Site Plan states that "roof areas shall...drain to a Stormwater Management (SWM) device as shown on these plans." However, it does not appear that any SWM devices are shown on the Site Plan. However, the CA Report states that SWM is not required since disturbance is not above 5,000 sq ft. Clarify these comments by clearly stating whether or not SWM is proposed for this project.
- 3. Show and label the Limit of Disturbance on the Site Plan.
- 4. According to the Letter of Explanation, the disturbed area is listed as 2,210 sq ft, but in the CA notification report, it is listed as 3,471 sq ft. Ensure the disturbed area is consistent across all plans and reports.
- 5. On the Site Plan, show and label the location of the existing water line.
- 6. On the Site Plan, ensure the location of the existing water meter is accurate. The location shown on the Site Plan is about 10 feet south from where it is shown on Anne Arundel County's GIS map.
- 7. On the Site Plan, show and label the location of the existing sewer cleanout.
- 8. Comment #15 of the General Notes on the Site Plan states that off-site topography is taken from AA County Topo maps. However, the Site Plan does not show any offsite topography. Show the offsite topography and, in Comment #15, identify the year of the topography used. The latest topography available (2023) should be used.
- 9. The Site Plan legend shows a symbol for proposed contours. However, there are no proposed contours on the Site Plan. Show and label the proposed contours on the Site Plan.
- 10. The SDAT record lists the site's size as 20,654 sq ft. However, Comment #1 of the General Notes states the site's size as 19,484. Please ensure the site's size is accurate and consistent across all plans.
- 11. On the Site Plan, label all of the existing items (e.g. existing house, deck, etc) to show whether or not they are to remain or to be removed.
- 12. At the grading permit stage, label the size and type of pipe used on the public sewer line, the manhole number and reference the as-built from which this information was taken.

#### **FINDINGS**

The existing lot coverage of 8,846 square feet will remain unchanged with this proposal, with exact lot coverage calculations to be determined at the time of permit.

For the granting of a critical area variance, a determination must be made on the following:

We are requesting this variance to allow for an existing the house to go through a partial demo/remodel process. It is the intention of the owners, as shown on the proposed house plans to demo the first floor of the existing house and leave the foundation as is. There will be no increase in the foot print or impervious coverage of the lot. The proposed work can be done with little disturbance to the steep slopes and 100' critical area buffer. The renovation will require the existing foundation to be upgraded in order to support the proposed renovation. A structural engineer has designed a helical pile system to be installed to help support the existing foundation. This structural improvement can be done with in the walls of the foundation. For this reason, it is hard to determine the exact disturbance required. We believe that a conservative disturbance area would be approximately 10 feet around the perimeter of the existing house foot print which equates to approximately 2,210 square feet. The entirety of the house and decks are within the 100' critical area buffer or within slopes greater than 15%.