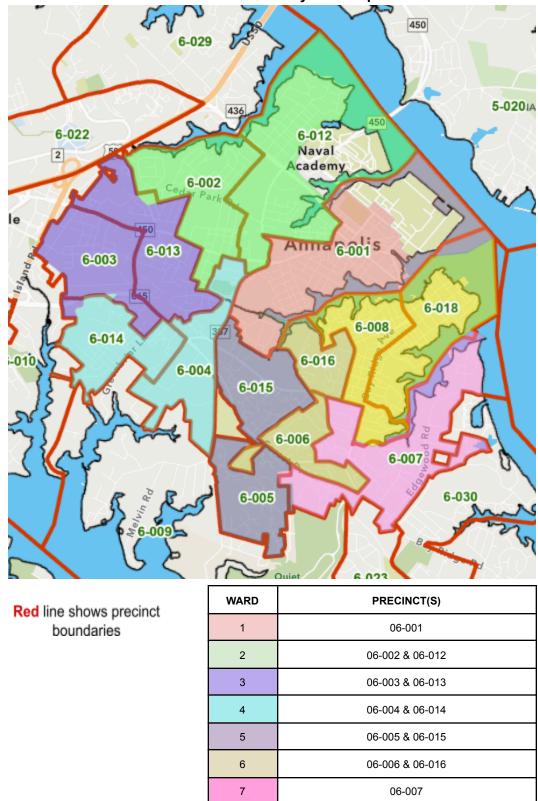

## 2024 Precinct Boundaries and Updated City of Annapolis Ward Boundaries

Red line shows precinct boundaries

| WARD | PRECINCT(S)     |
|------|-----------------|
| 1    | 06-001          |
| 2    | 06-002 & 06-012 |
| 3    | 06-003 & 06-013 |
| 4    | 06-004 & 06-014 |
| 5    | 06-005 & 06-015 |
| 6    | 06-006 & 06-016 |
| 7    | 06-007          |
| 8    | 06-008 & 06-018 |