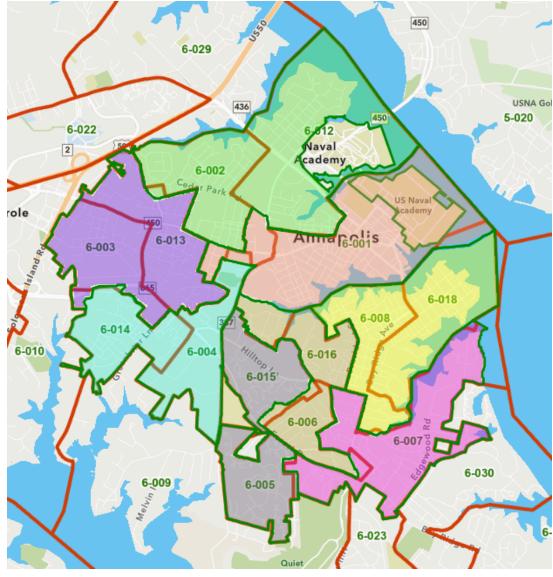

## 2024 Precinct Boundaries & Former City of Annapolis Ward Boundaries

06-008 & 06-018