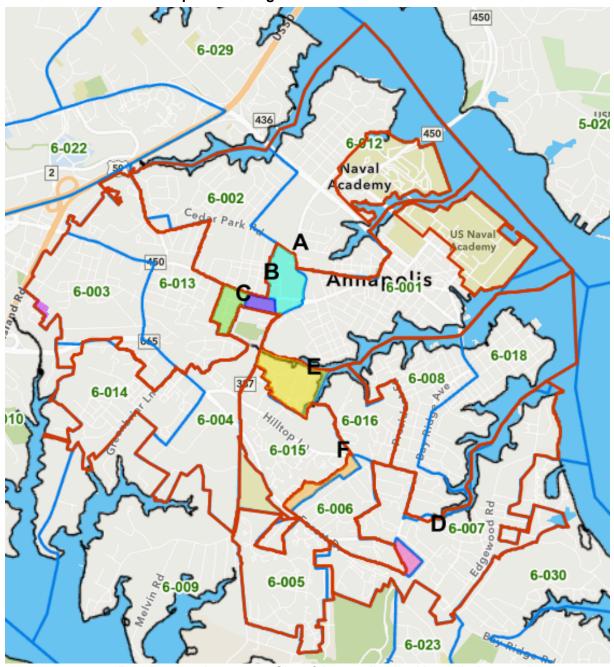

**Proposed Changed to Precinct Boundaries** 

Red Border shows new City of Annapolis ward boundaries Blue Border shows existing precinct boundaries

Colored sections show areas with precinct boundary changes:

| ections show areas with precinct boundary cha |        |                          |  |
|-----------------------------------------------|--------|--------------------------|--|
| Α.                                            | Aqua   | 06-012 changed to 06-001 |  |
| В.                                            | Purple | 06-004 changed to 06-001 |  |
| С.                                            | Green  | 06-013 changed to 06-001 |  |
| D.                                            | Pink   | 06-006 changed to 06-007 |  |
| Ε.                                            | Yellow | 06-001 changed to 06-016 |  |
| F.                                            | Orange | 06-006 changed to 06-015 |  |
|                                               |        |                          |  |