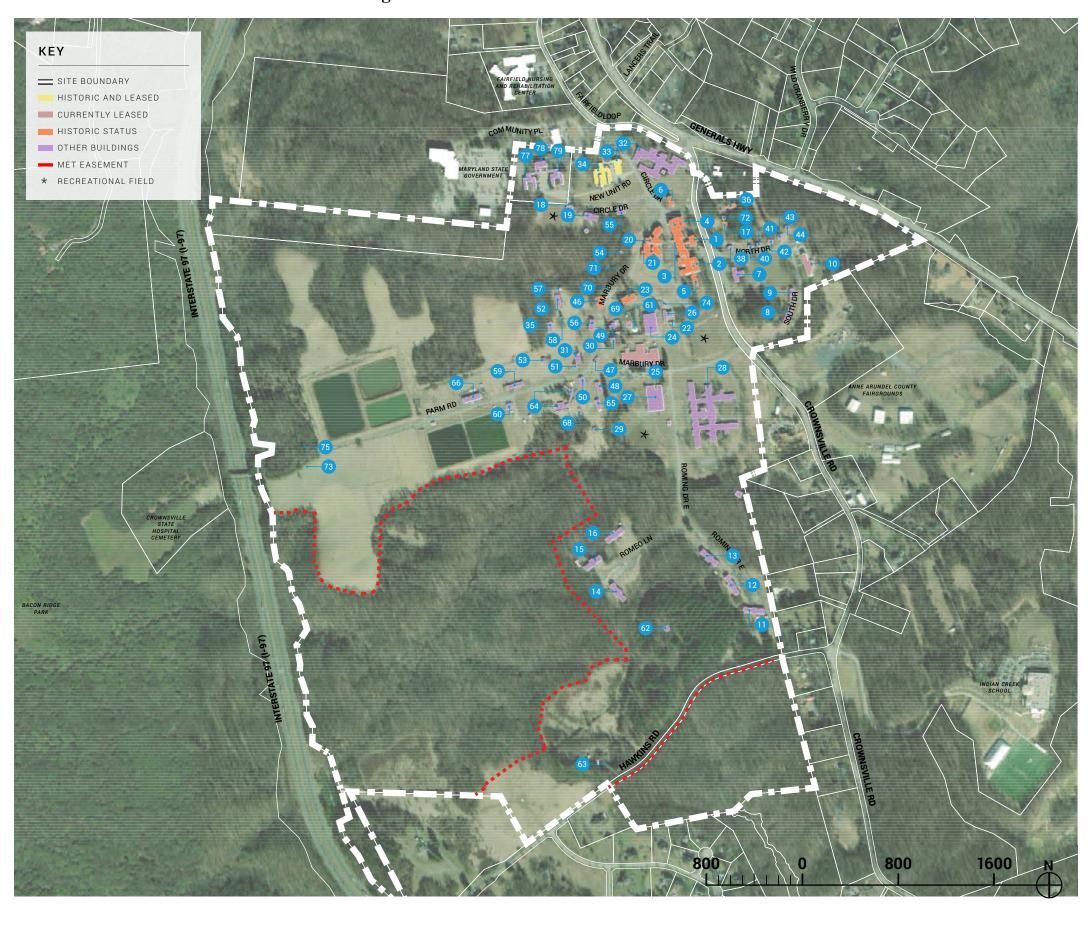

# Attachment A: Crownsville Master Plan Building Identification Plan

## 2.3 SITE ANALYSIS

## **Building Identification Plan**

This plan depicts the existing buildings and other structures on site. The building color on the plan and in the key differentiate between historic and non historic structures, as well as currently leased buildings. Buildings 73 and 75 are no longer existing. Building 67 was not able to be identified or found.

- 1 ADMINISTRATION BUILDING
- HUGH YOUNG BUILDING
- 3 "B" BUILDING
- 4 "C" BUILDING
- 5 NURSES' HOME
- FEMALE ATTENDANTS' HOME
- 7 EMPLOYEE CAFETERIA
- 8 EMPLOYEE APT B
- 9 EMPLOYEE APT A
- 10 RESIDENCE DORMITORY (HOPE HOUSE)
- 11 PATIENT COTTAGE 11
- 12 PATIENT COTTAGE 12
- 13 PATIENT COTTAGE 13
- 14 PATIENT COTTAGE 14
- 15 PATIENT COTTAGE 15
- 16 PATIENT COTTAGE 16
- 17 GREEN HOUSE
- 18 FIRE HOUSE
- 19 BOILER PLANT
- 20 "A" BUILDING
- 21 LAUNDRY BUILDING
- REFRIGERATION SHOP
- MARBURY BUILDING
- MAINTENANCE BUILDING
- 25 CENTRAL KITCHEN (FOOD BANK)
- 26 PAINT STRUCTURE
- CAMPANELLA BUILDING
- MEYER BUILDING - CAN HOUSE
- 30 FARMHOUSE
- DAIRY BARN 2
- MEDICAL SURGICAL BUILDING 74 SALT SHED
- 33 PHILLIPS ANNEX
- 34 PHILLIPS BUILDING (GAUDENZIA)
- DRY COW SHED
- SUPERINTENDENT'S RESIDENCE 78 WINTERODE BLDG
- 38 STAFF COTTAGE 2

- 40 STAFF COTTAGE 4
- 41 STAFF COTTAGE 5
- 42 STAFF COTTAGE 6
- 43 STAFF COTTAGE 7
- 44 STAFF COTTAGE 8
- MOTOR POOL 47 - CHAPEL
- 48 IMPLEMENT SHED
- 49 OLD WATER TREATMENT BUILDING
- 50 OLD GARAGE
- 51 PASTEURIZATION HOUSE
- 52 DAIRY BARN 1
- 53 BULL BARN
- 54 OLD MORGUE
- 55 ELECTRIC SUBSTATION
- 56 NEW WATER TREATMENT BUILDING
- 57 CORN CRIB
- 58 SILO
- 59 GROUNDS KEEPING SHOP
- 60 SEWAGE PLANT
- WATER TOWER (NORTH)
- 62 WATER TOWER (SOUTH)
- MIEMSS RADIO TRANSMITTER STATION
- 64 FORMER SCHOOL SITE
- 65 HABITAT FOR HUMANITY WAREHOUSE
- 66 WWTP OPERATIONS BUILDING
- 68 PUMP HOUSE
- 69 PUMP HOUSE
- 70 SPRING HOUSE / PUMP HOUSE
- WELL HUT / PUMP HOUSE
- SUPERINTENDENT'S GARAGE
- FARROWING HOUSE (NOT FOUND IN FIELD)
- 75 SLAUGHTERHOUSE
- (NOT FOUND IN FIELD) 76 - OLD WATER TREATMENT GARAGE
- 77 BOYS COTTAGE
- 79 GIRLS COTTAGE